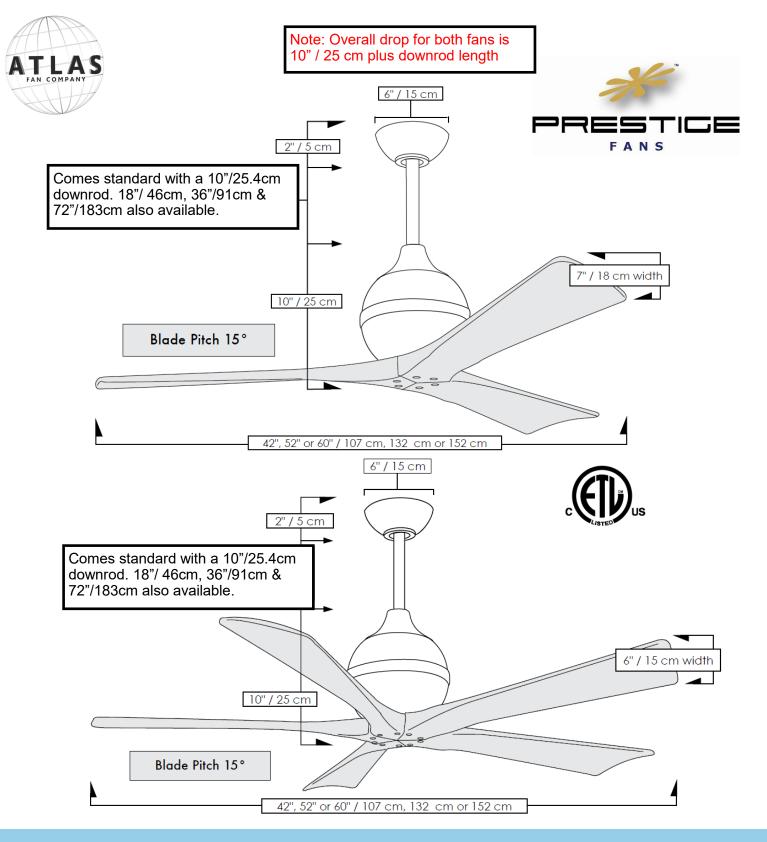

- Available in three sizes: 44"/112cm, 52"/132cm or 60"/152cm diameter with solid wood, walnutstained machine-cut blades
- Energy efficient, ultra-quiet, six-speed, reversible DC motor with new, reliable technology.
- Constructed of cast aluminium and heavy stamped steel.
- Damp location: All standard finishes. Not recommended for salt water/ocean front applications.
- Limited Lifetime Warranty
- Standard equipment:
  - One 10"/25cm downrod. (18"/ 46cm, 36"/ 91cm & 72"/183cm downrods also available) Vaulted ceiling mount canopy for up to 30 degrees