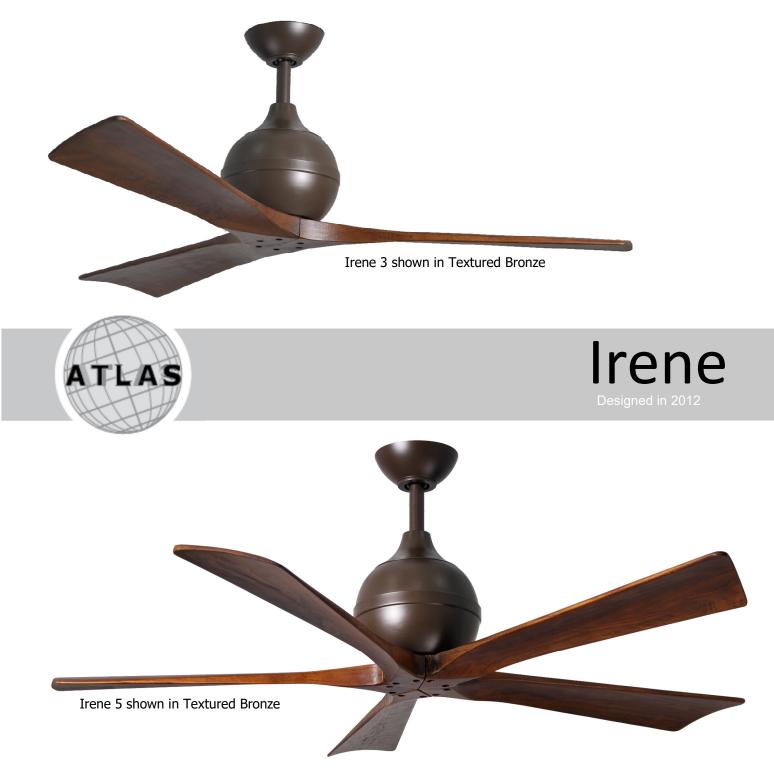

Cutting a figure like no other, Irene is rustic, yet strikingly modern with either three or five neatly joined propeller-shaped, solid walnut-stained wooden blades. A spherical motor housing complements its minimal profile. Irene is streamline while still appearing warm and natural.

- Available in three sizes: 44"/112cm, 52"/132cm or 60"/152cm diameter with solid wood, walnutstained machine-cut blades
- Energy efficient, ultra-quiet, six-speed, reversible DC motor with new, reliable technology.
- Constructed of cast aluminium and heavy stamped steel.
- Damp location: All standard finishes. Not recommended for salt water/ocean front applications.
- Limited Lifetime Warranty
- Standard equipment:
  - One 10"/25cm downrod. (18"/ 46cm, 36"/ 91cm & 72"/183cm downrods also available) Vaulted ceiling mount canopy for up to 30 degrees