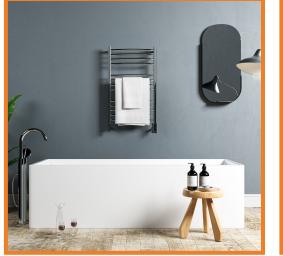

## JEEVES WET-RATED KIT COLUS LISTED

2021.10

The Jeeves Wet-rated Kit is a UL certified upgrade kit that allows for the installation of any Jeeves towel warmer in a 'wet area.' These include but are not limited to above a bathtub, in a shower alcove or walk-in shower stall, or in a wet room. Following proper installation, the wet-rated kit ensures any Jeeves towel warmer is safe to use in these areas.