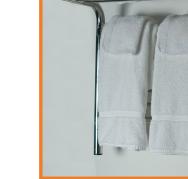

## FINISH SKUS:

BRUSHED AJ-WRK-B

MATTE BLACKOIL-RUBBED BRONZEAJ-WRK-MBAJ-WRK-O

E GLOSSY WHITE AJ-WRK-W

Jeeves Model M Shelf with the AJ-WRK-P Wet-Rated Kit Installed

www.ambaproducts.com | +1(404)350-9738