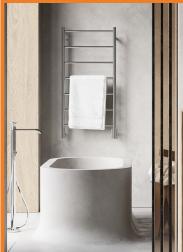

## FINISH SKUS:

BRUSHED AJ-WRK-B

MATTE BLACKOIL-RUBBED BRONZEAJ-WRK-MBAJ-WRK-O

E GLOSSY WHITE AJ-WRK-W

Jeeves Model M Shelf with the AJ-WRK-P Wet-Rated Kit Installed

www.ambaproducts.com | +1(404)350-9738