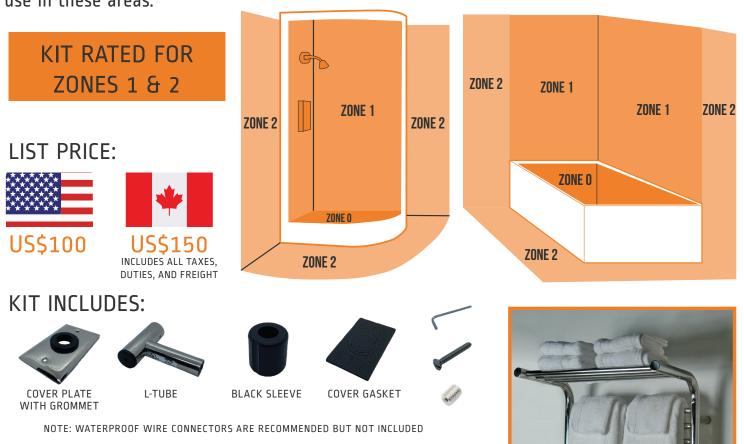

## JEEVES WET-RATED KIT COLUS LISTED

2021.10

The Jeeves Wet-rated Kit is a UL certified upgrade kit that allows for the installation of any Jeeves towel warmer in a 'wet area.' These include but are not limited to above a bathtub, in a shower alcove or walk-in shower stall, or in a wet room. Following proper installation, the wet-rated kit ensures any Jeeves towel warmer is safe to use in these areas.