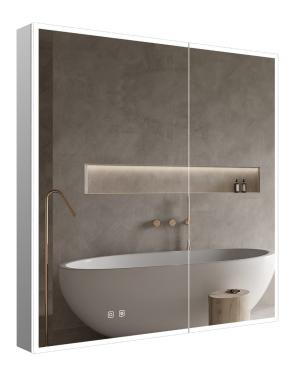

Code: IJ1136

**Size (WxHxD):** 36" x 36" x 4 5/8" (915mm x 915mm x 117mm)

## **Features:**

- Acrylic diffused LED lighting
- CRI 90+ R9>50
- 2700K-6500K color temperature adjustment
- 10%-100% light dimmer
- Brightness and color temperature memory settings
- · Heated mirror defogger
- Touch on/off
- · Safety film backing
- Copper free
- IP44 rated for safe use in bathrooms
- Glass shelves
- Soft-close hinges
- Interior 3x zoom magnifying mirror
- Interior lighting
- Interior electrical plugs and USB plugs
- Wall mounted or recessed
- Comes with glass side panels for wall mounted installation
- ETL certified for North American use
- 110 volts plug in installation, can be hardwired
- Can be controlled with a light switch
- Lamp life : 50,000 hours