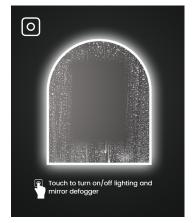

>Temperature | Lumens | Watts | Volts | Weight (lb) |  |
|---------|----------------------------------------|----------------------|--------|-------|-------|-------------|--|
| IJ1136  | Jackson 36" x 36" LED Medicine Cabinet | 2700K - 6500K        | 3100   | 38W   | 110V  | 59.1        |  |

Warranty: 5 Years - refer to www.icobath.com for full warranty coverage details.

**Included Hardware:** Screws, mounting brackets are included.

**Care & Maintenance:** A periodic wash using warm water and a soft cloth will retain the quality of your LED mirror for many years to come. ON NO ACCOUNT should any household bleaches, detergents, abrasive polishes, steel wool or other cleaning agents be used on this item.





Code: IJ1136

## **Diagram and measurements**:



## **Touch button details:**