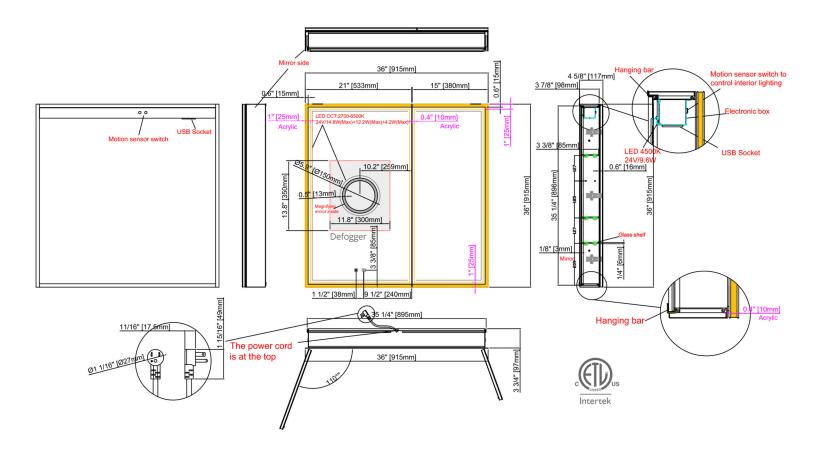

| Color<br>Temperature | Lumens | Watts | Volts | Weight (lb) |  |
|---------|----------------------------------------|----------------------|--------|-------|-------|-------------|--|
| IJ1136  | Jackson 36" x 36" LED Medicine Cabinet | 2700K - 6500K        | 3100   | 38W   | 110V  | 59.1        |  |

Warranty: 5 Years - refer to www.icobath.com for full warranty coverage details.

**Included Hardware:** Screws, mounting brackets are included.

**Care & Maintenance:** A periodic wash using warm water and a soft cloth will retain the quality of your LED mirror for many years to come. ON NO ACCOUNT should any household bleaches, detergents, abrasive polishes, steel wool or other cleaning agents be used on this item.





Code: IJ1136

## **Diagram and measurements**:



## **Touch button details:**