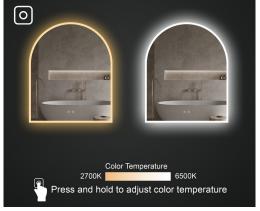

emperature | Lumens | Watts | Volts | Weight (lb) |  |
|---------|----------------------------------------|----------------------|--------|-------|-------|-------------|--|
| IJ1136  | Jackson 36" x 36" LED Medicine Cabinet | 2700K - 6500K        | 3100   | 38W   | 110V  | 59.1        |  |

Warranty: 5 Years - refer to www.icobath.com for full warranty coverage details.

**Included Hardware:** Screws, mounting brackets are included.

**Care & Maintenance:** A periodic wash using warm water and a soft cloth will retain the quality of your LED mirror for many years to come. ON NO ACCOUNT should any household bleaches, detergents, abrasive polishes, steel wool or other cleaning agents be used on this item.





Code: IJ1136

## **Diagram and measurements**:



## **Touch button details:**