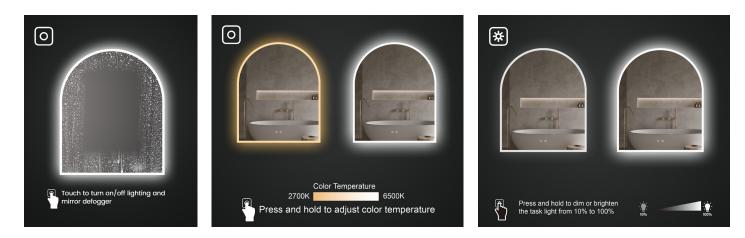

0mm x 1000mm x 30mm)

| Model # | Description            | Color<br>Temperature | Lumens | Watts | Volts | Weight (lb) |
|---------|------------------------|----------------------|--------|-------|-------|-------------|
| IB1040  | Bennett 40" LED Mirror | 2700K - 6500K        | 3300   | 23W   | 110V  | 25.8        |

Warranty: 5 Years - refer to www.icobath.com for full warranty coverage details.

Included Hardware: Screws, mounting brackets are included.

**Care & Maintenance:** A periodic wash using warm water and a soft cloth will retain the quality of your LED mirror for many years to come. ON NO ACCOUNT should any household bleaches, detergents, abrasive polishes, steel wool or other cleaning agents be used on this item.



### Diagram and measurements:



### Touch button details: