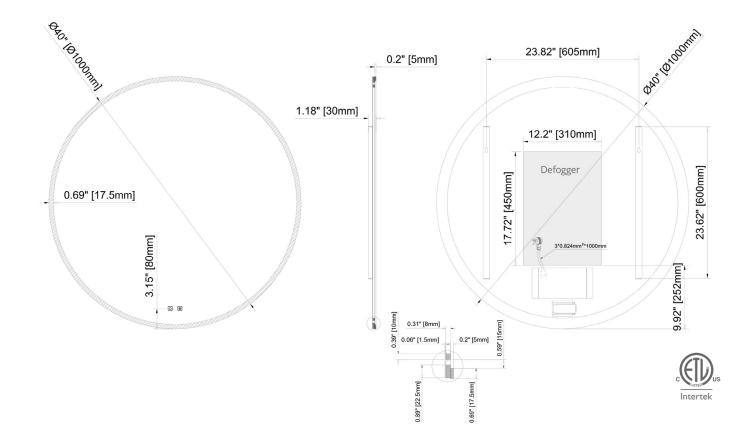

3/8" x 39 3/8" x 1 1/8" (1000mm x 1000mm x 30mm)

| Model # | Description            | Color<br>Temperature | Lumens | Watts | Volts | Weight (lb) |
|---------|------------------------|----------------------|--------|-------|-------|-------------|
| IB1040  | Bennett 40" LED Mirror | 2700K - 6500K        | 3300   | 23W   | 110V  | 25.8        |

Warranty: 5 Years - refer to www.icobath.com for full warranty coverage details.

Included Hardware: Screws, mounting brackets are included.

**Care & Maintenance:** A periodic wash using warm water and a soft cloth will retain the quality of your LED mirror for many years to come. ON NO ACCOUNT should any household bleaches, detergents, abrasive polishes, steel wool or other cleaning agents be used on this item.



### Diagram and measurements:



### Touch button details: