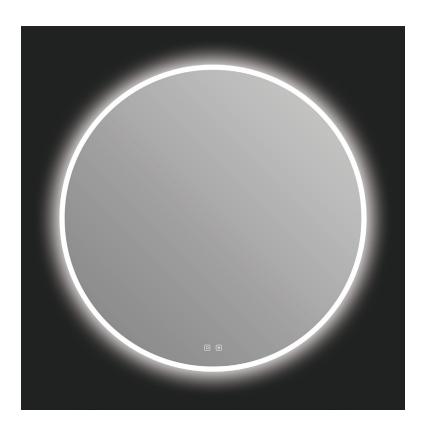

## Size (WxHxD):

39 3/8" x 39 3/8" x 1 1/8" (1000mm x 1000mm x 30mm)

| Model # | Description            | Color<br>Temperature | Lumens | Watts | Volts | Weight (lb) |
|---------|------------------------|----------------------|--------|-------|-------|-------------|
| IB1040  | Bennett 40" LED Mirror | 2700K - 6500K        | 3300   | 23W   | 110V  | 25.8        |