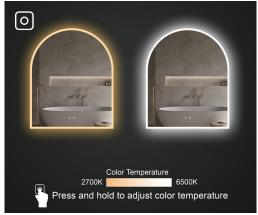

## **Touch button details:**

## Features:

- Acrylic diffused LED front and back lighting
- CRI 90+ R9>50
- 2700K-6500K color temperature adjustment
- 10%-100% light dimmer
- Brightness and color temperature memory settings
- · Heated mirror defogger
- Touch on/off
- · Safety film backing
- Copper free
- IP44 rated for safe use in bathrooms
- ETL certified for North American use
- 110V plug in installation, can be hardwired
- Can be controlled with a light switch
- Lamp life : 50,000 hours