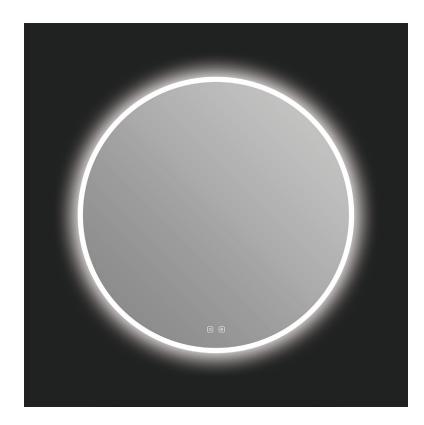

## Features:

- Acrylic diffused LED front and back lighting
- CRI 90+ R9>50
- 2700K-6500K color temperature adjustment
- 10%-100% light dimmer
- Brightness and color temperature memory settings
- · Heated mirror defogger
- Touch on/off
- · Safety film backing
- Copper free
- IP44 rated for safe use in bathrooms
- ETL certified for North American use
- 110V plug in installation, can be hardwired
- Can be controlled with a light switch
- Lamp life : 50,000 hours

## Size (WxHxD):

35 3/8" x 35 3/8" x 1 1/8" (900mm x 900mm x 30mm)

| Model # | Description            | Color<br>Temperature | Lumens | Watts | Volts | Weight (lb) |
|---------|------------------------|----------------------|--------|-------|-------|-------------|
| IB1036  | Bennett 36" LED Mirror | 2700K - 6500K        | 3150   | 22W   | 110V  | 22.5        |