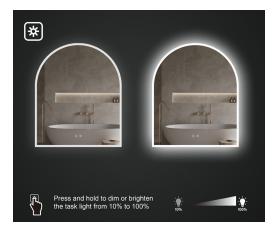

m)

| Model # | Description            | Color<br>Temperature | Lumens | Watts | Volts | Weight (lb) |
|---------|------------------------|----------------------|--------|-------|-------|-------------|
| IB1036  | Bennett 36" LED Mirror | 2700K - 6500K        | 3150   | 22W   | 110V  | 22.5        |

**Warranty:** 5 Years - refer to www.icobath.com for full warranty coverage details.

**Included Hardware:** Screws, mounting brackets are included.

**Care & Maintenance:** A periodic wash using warm water and a soft cloth will retain the quality of your LED mirror for many years to come. ON NO ACCOUNT should any household bleaches, detergents, abrasive polishes, steel wool or other cleaning agents be used on this item.







## Diagram and measurements:



## **Touch button details:**