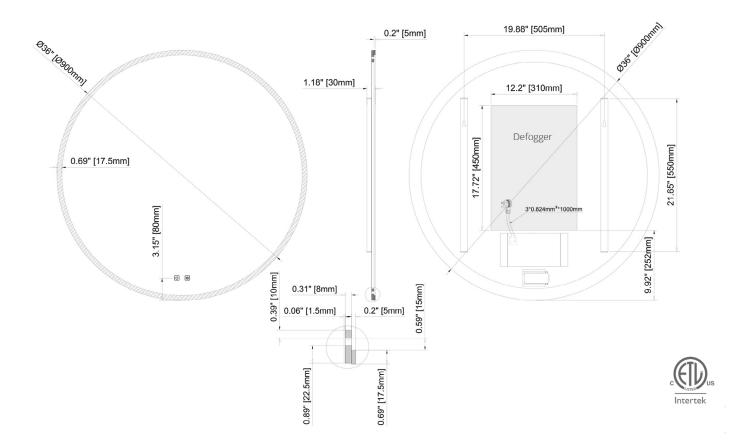

## Diagram and measurements:

## Size (WxHxD):

35 3/8" x 35 3/8" x 1 1/8" (900mm x 900mm x 30mm)

| Model # | Description            | Color<br>Temperature | Lumens | Watts | Volts | Weight (lb) |
|---------|------------------------|----------------------|--------|-------|-------|-------------|
| IB1036  | Bennett 36" LED Mirror | 2700K - 6500K        | 3150   | 22W   | 110V  | 22.5        |