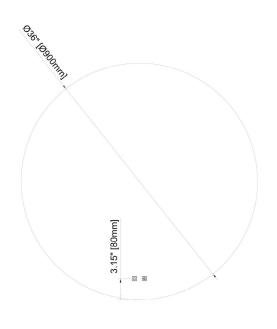

## **Diagram and measurements**:

## Size (WxHxD):

35 3/8" x 35 3/8" x 1 1/8" (900mm x 900mm x 30mm)

| Model # | Description          | Color<br>Temperature | Lumens | Watts | Volts | Weight (lb) |
|---------|----------------------|----------------------|--------|-------|-------|-------------|
| IA1036  | Atlas 36" LED Mirror | 2700K - 6500K        | 2550   | 18W   | 110V  | 20.5        |