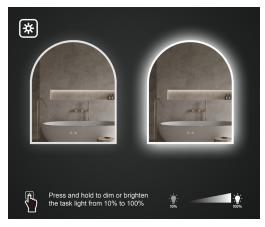

## Features:

- Acrylic diffused LED back lighting
- CRI 90+ R9>50
- 2700K-6500K color temperature adjustment
- 10%-100% light dimmer
- Brightness and color temperature memory settings
- · Heated mirror defogger
- Touch on/off
- · Safety film backing
- Copper free
- IP44 rated for safe use in bathrooms
- ETL certified for North American use
- 110V plug in installation, can be hardwired
- Can be controlled with a light switch
- Lamp life: 50,000 hours

## **Touch button details:**