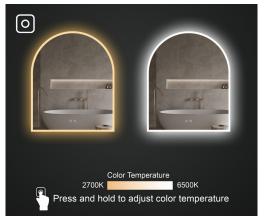

## Features:

- Acrylic diffused LED back lighting
- CRI 90+ R9>50
- 2700K-6500K color temperature adjustment
- 10%-100% light dimmer
- Brightness and color temperature memory settings
- · Heated mirror defogger
- Touch on/off
- · Safety film backing
- Copper free
- IP44 rated for safe use in bathrooms
- ETL certified for North American use
- 110V plug in installation, can be hardwired
- Can be controlled with a light switch
- Lamp life: 50,000 hours

## **Touch button details:**