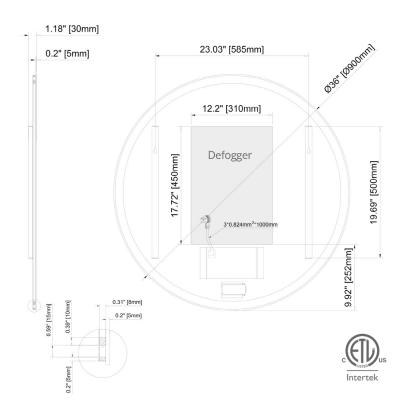

## **Diagram and measurements**:

## Size (WxHxD):

35 3/8" x 35 3/8" x 1 1/8" (900mm x 900mm x 30mm)

| Model # | Description          | Color<br>Temperature | Lumens | Watts | Volts | Weight (lb) |
|---------|----------------------|----------------------|--------|-------|-------|-------------|
| IA1036  | Atlas 36" LED Mirror | 2700K - 6500K        | 2550   | 18W   | 110V  | 20.5        |