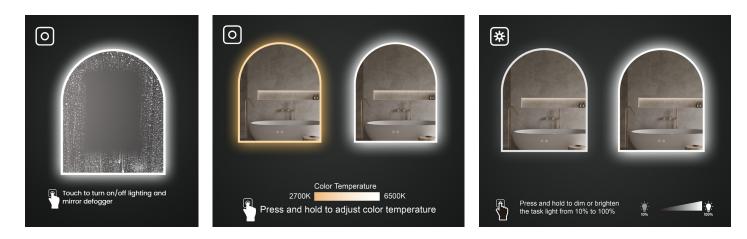

#### **Touch button details:**

## Features:

- Acrylic diffused LED back lighting
- CRI 90+ R9>50
- 2700K-6500K color temperature adjustment
- 10%-100% light dimmer
- Brightness and color temperature memory settings
- Heated mirror defogger
- Touch on/off
- Safety film backing
- Copper free
- IP44 rated for safe use in bathrooms
- ETL certified for North American use
- 110V plug in installation, can be hardwired
- Can be controlled with a light switch
- Lamp life : 50,000 hours