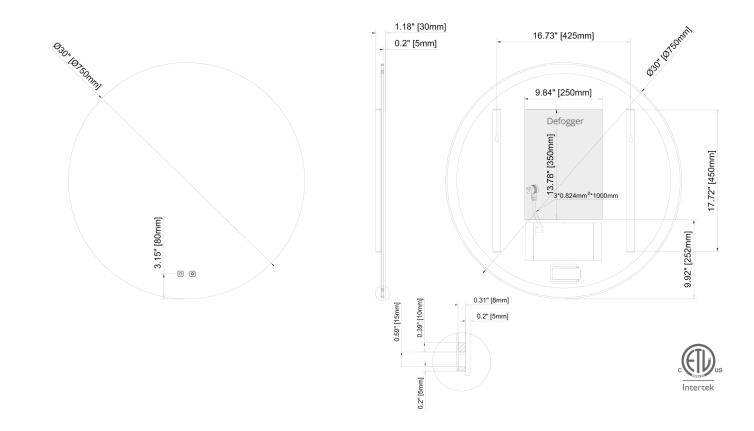

### Diagram and measurements:

#### Size (WxHxD):

29 1/2" x 29 1/2" x 1 1/8" (750mm x 750mm x 30mm)

| Model # | Description          | Color<br>Temperature | Lumens | Watts | Volts | Weight (lb) |
|---------|----------------------|----------------------|--------|-------|-------|-------------|
| IA1030  | Atlas 30" LED Mirror | 2700K - 6500K        | 2200   | 15W   | 110V  | 14.6        |