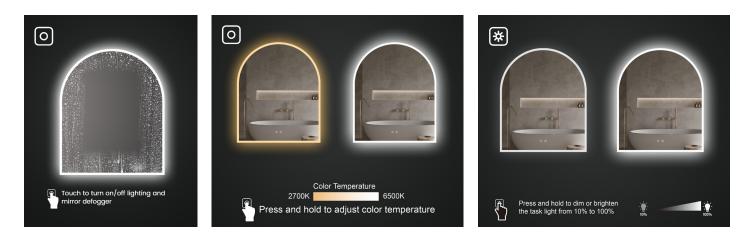

### Touch button details:

# Features:

- Acrylic diffused LED back lighting
- CRI 90+ R9>50
- 2700K-6500K color temperature adjustment
- 10%-100% light dimmer
- Brightness and color temperature memory settings
- Heated mirror defogger
- Touch on/off
- Safety film backing
- Copper free
- IP44 rated for safe use in bathrooms
- ETL certified for North American use
- 110V plug in installation, can be hardwired
- Can be controlled with a light switch
- Lamp life : 50,000 hours