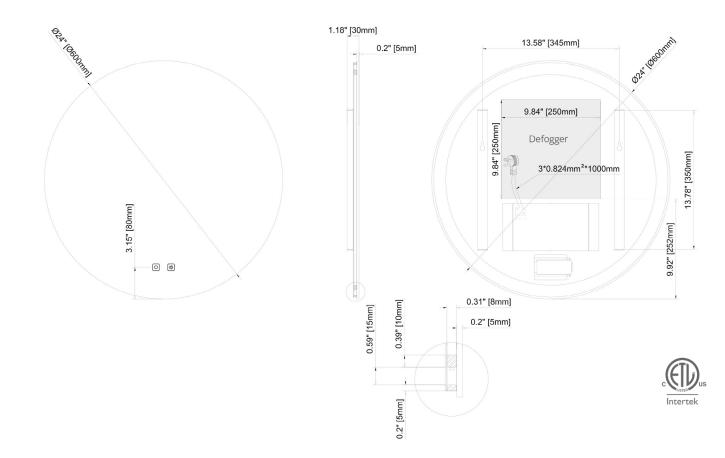

#### Diagram and measurements:

### Size (WxHxD):

23 5/8" x 23 5/8" x 1 1/8" (600mm x 600mm x 30mm)

| Model # | Description          | Color<br>Temperature | Lumens | Watts | Volts | Weight (lb) |
|---------|----------------------|----------------------|--------|-------|-------|-------------|
| IA1024  | Atlas 24" LED Mirror | 2700K - 6500K        | 1750   | 12W   | 110V  | 9.9         |