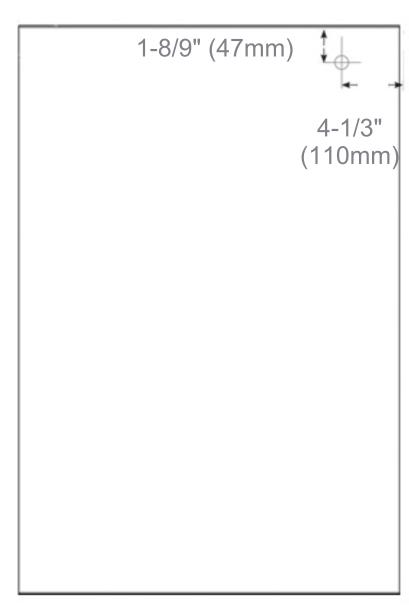

# **Electrical System**

- 60 Watts LED Driver
- INPUT: 120VAC 60HZ 1.2A
- OUTPUT : 12VAC 5.0A
- Field wire location as shown in drawing
- 1/2" conduit (Ø 7/8" actual) electrical knockout location shown below
- Included field wire cable clamp
- Circuit Diagram

Circuit Diagram

Back of Cabinet - Wire Access Location