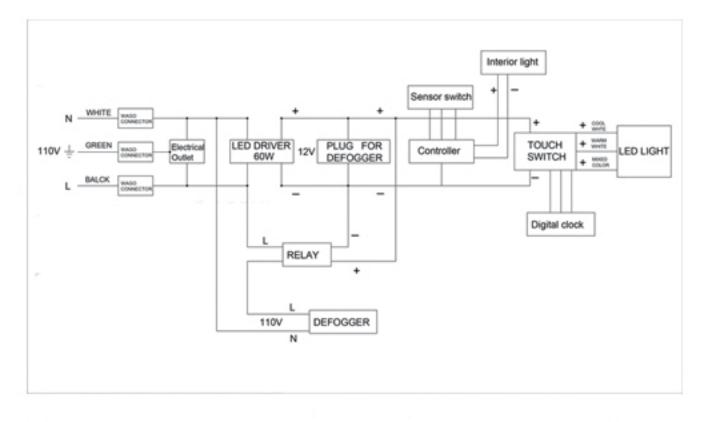

# **Electrical System**

- 60 Watts LED Driver
- INPUT: 120VAC 60HZ 1.2A
- OUTPUT : 12VAC 5.0A
- Field wire location as shown in drawing
- 1/2" conduit (Ø 7/8" actual) electrical knockout location shown below
- Included field wire cable clamp
- Circuit Diagram

Circuit Diagram

Back of Cabinet - Wire Access Location