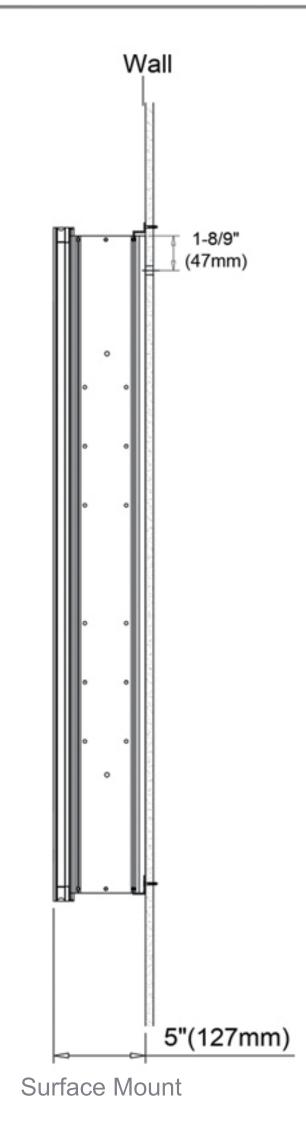

### **Dimensions**

Height: 36" (913 mm)

Width: 24" (608 mm)

Depth: 5" (127 mm) When surface mounted

1" (25 mm) When recessed

USA/Canada: 800-654-0016

## **Installation Options**

- Recessed Mount Rough Opening 35-1/2" H x 23-1/2" W x 4" D
  (901mm H x 597mm W x 102mm D)
- Surface Mount Surface Mount Kit is included