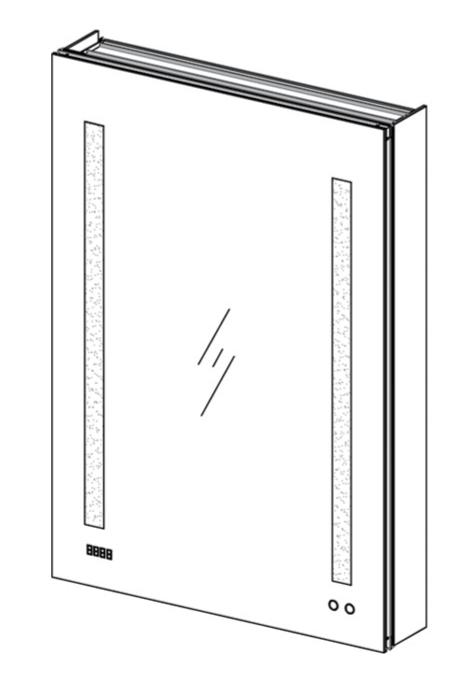

#### **Features**

- 3D LED Color Temperature Lights with Dimmable touch control
- Mirrored interior with 4 adjustable glass shelves
- Includes Digital Clock
- Includes Defogger with push button
- Includes one USB outlet
- Includes an adjustable makeup mirror
- Includes installation hardware for recess mounting
- Can be recessed or surface mounted (surface mounting is included)
- Interior Light with sensor switch
- Energy efficient LED lighting:

## Construction

- Grey aluminum body and door frame
- 3 mirror design rear of cabinet and both sides of door
- Concealed finger pull-door edge
- Three pieces DTC 155° self-closing hinges
- Adjustable shelving at 2 1/3" (60 mm) increments
- Single field wire into electrical shelf Front access serviceability