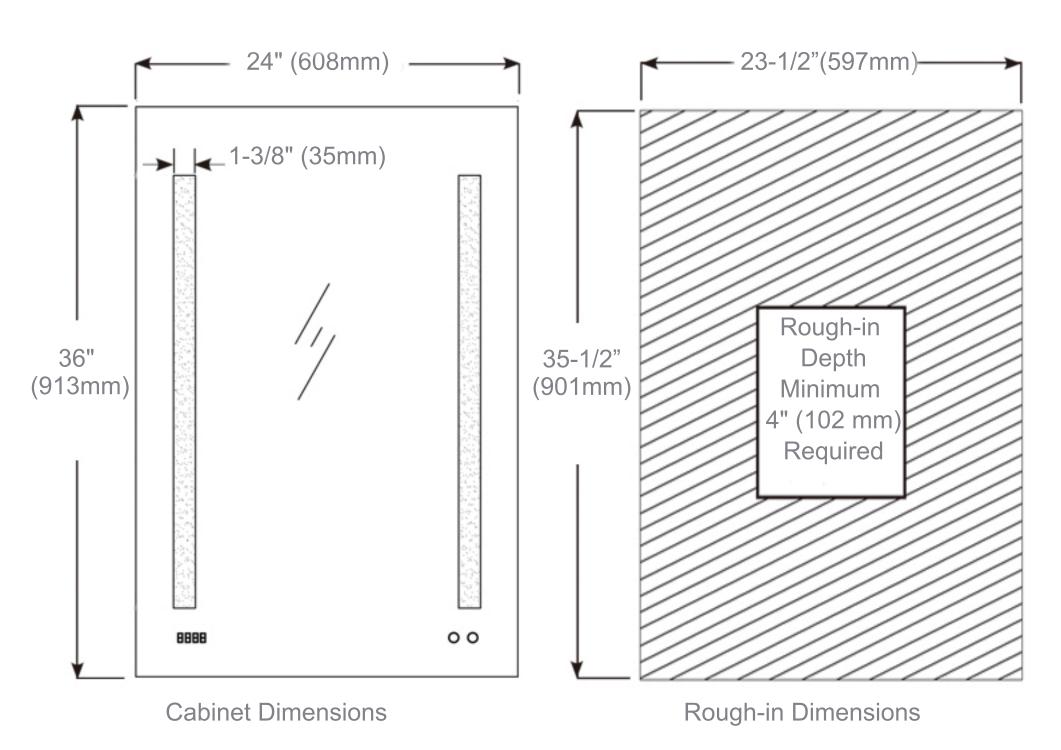

### **Dimensions**

Height: 36" (913 mm)

Width: 24" (608 mm)

Depth: 5" (127 mm) When surface mounted

1" (25 mm) When recessed

USA/Canada: 800-654-0016

## **Installation Options**

- Recessed Mount Rough Opening 35-1/2" H x 23-1/2" W x 4" D
  (901mm H x 597mm W x 102mm D)
- Surface Mount Surface Mount Kit is included