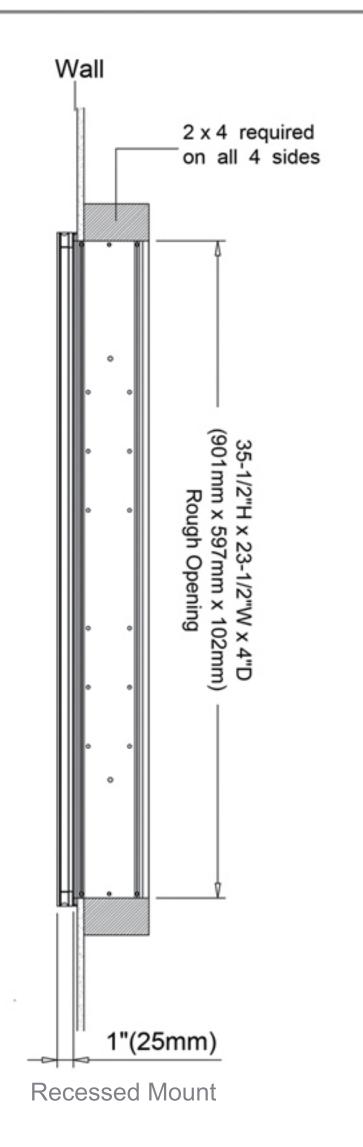

## **Installation Options**

- Recessed Mount Rough Opening 35-1/2" H x 23-1/2" W x 4" D
  (901mm H x 597mm W x 102mm D)
- Surface Mount Surface Mount Kit is included