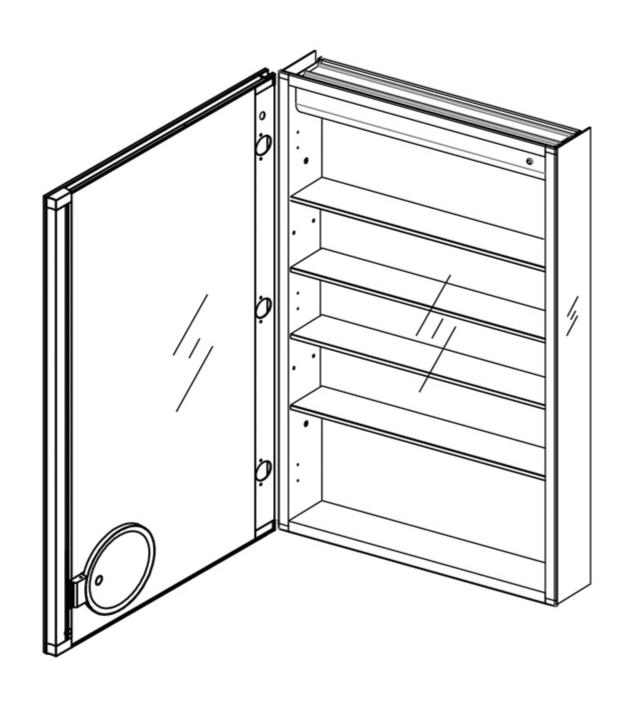

## Construction

- Grey aluminum body and door frame
- 3 mirror design rear of cabinet and both sides of door
- Concealed finger pull-door edge
- Three pieces DTC 155° self-closing hinges
- Adjustable shelving at 2 1/3" (60 mm) increments
- Single field wire into electrical shelf Front access serviceability

#### **Features**

- 3D LED Color Temperature Lights with Dimmable touch control
- Mirrored interior with 4 adjustable glass shelves
- Includes Digital Clock
- Includes Defogger with push button
- Includes one USB outlet
- Includes an adjustable makeup mirror
- Includes installation hardware for recess mounting
- Can be recessed or surface mounted (surface mounting is included)
- Interior Light with sensor switch
- Energy efficient LED lighting: