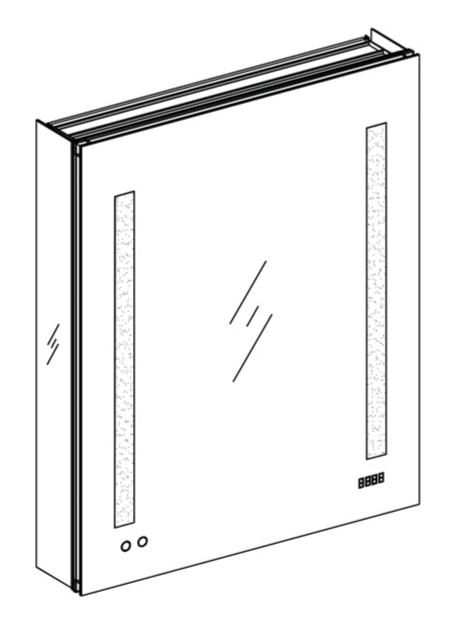

#### **Features**

- 3D LED Color Temperature Lights with Dimmable touch control
- Mirrored interior with 3 adjustable glass shelves
- Includes Digital Clock
- Includes Defogger with push button
- Includes one USB outlet
- Includes an adjustable makeup mirror
- Includes installation hardware for recess mounting
- Can be recessed or surface mounted (surface mounting is included)
- Interior Light with sensor switch
- Energy efficient LED lighting:

### Construction

- Grey aluminum body and door frame
- 3 mirror design rear of cabinet and both sides of door
- Concealed finger pull-door edge
- Two pieces DTC 155° self-closing hinges
- Adjustable shelving at 2 1/3" (60 mm) increments
- Single field wire into electrical shelf Front access serviceability