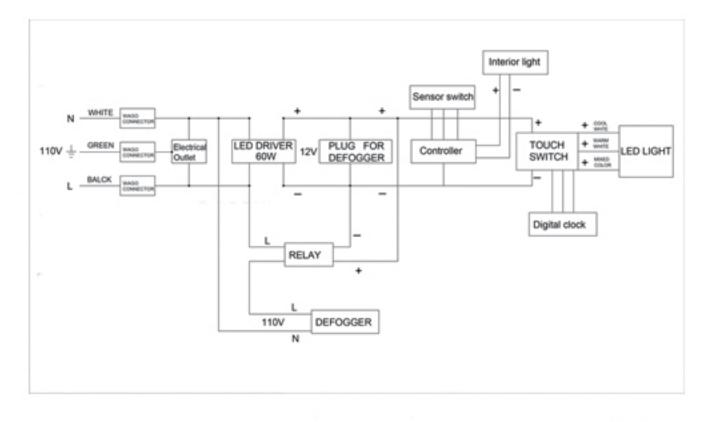

# **Electrical System**

- 60 Watts LED Driver
- INPUT: 120VAC 60HZ 1.2A
- OUTPUT : 12VAC 5.0A
- Field wire location as shown in drawing
- 1/2" conduit (Ø 7/8" actual) electrical knockout location shown below
- Included field wire cable clamp
- Circuit Diagram

Circuit Diagram

Recessed Mount

**Cabinet Dimensions** 

Rough-in Dimensions

Back of Cabinet - Wire Access Location