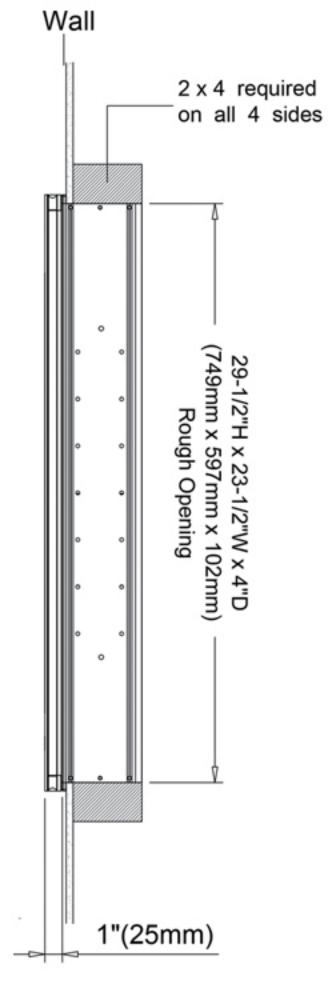

### **Installation Options**

- Recessed Mount Rough Opening 29-1/2" H x 23-1/2" W x 4" D
  (749mm H x 597mm W x 102mm D)
- Surface Mount Surface Mount Kit is included

Circuit Diagram

Recessed Mount

**Cabinet Dimensions** 

Rough-in Dimensions

Back of Cabinet - Wire Access Location