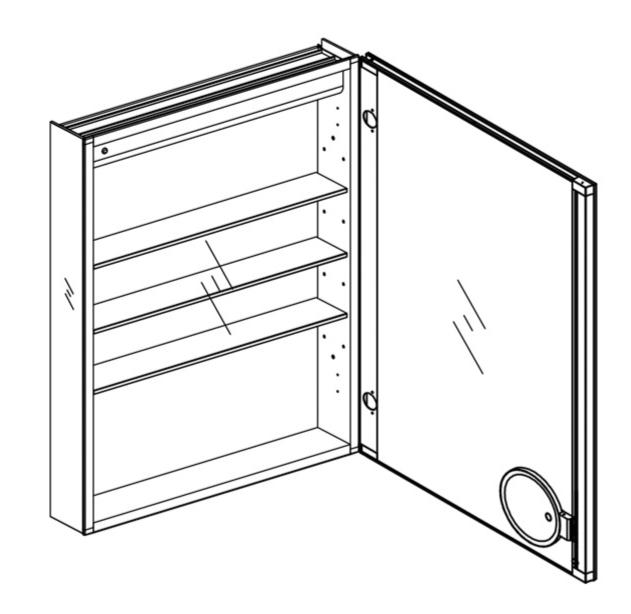

#### **Features**

- 3D LED Color Temperature Lights with Dimmable touch control
- Mirrored interior with 3 adjustable glass shelves
- Includes Digital Clock
- Includes Defogger with push button
- Includes one USB outlet
- Includes an adjustable makeup mirror
- Includes installation hardware for recess mounting
- Can be recessed or surface mounted (surface mounting is included)
- Interior Light with sensor switch
- Energy efficient LED lighting:

### Construction

- Grey aluminum body and door frame
- 3 mirror design rear of cabinet and both sides of door
- Concealed finger pull-door edge
- Two pieces DTC 155° self-closing hinges
- Adjustable shelving at 2 1/3" (60 mm) increments
- Single field wire into electrical shelf Front access serviceability