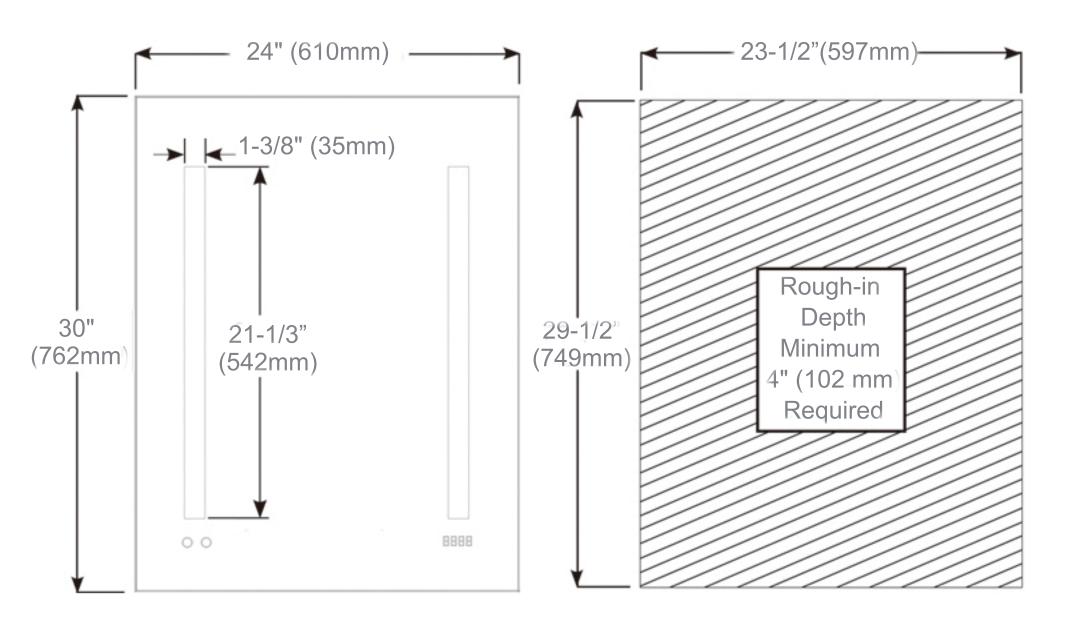

#### **Dimensions**

Height: 30" (762 mm)

Width: 24" (608 mm)

Depth: 5" (127 mm) When surface mounted

1" (25 mm) When recessed

USA/Canada: 800-654-0016

### **Installation Options**

- Recessed Mount Rough Opening 29-1/2" H x 23-1/2" W x 4" D
  (749mm H x 597mm W x 102mm D)
- Surface Mount Surface Mount Kit is included

Circuit Diagram

Recessed Mount

**Cabinet Dimensions** 

Rough-in Dimensions

Back of Cabinet - Wire Access Location