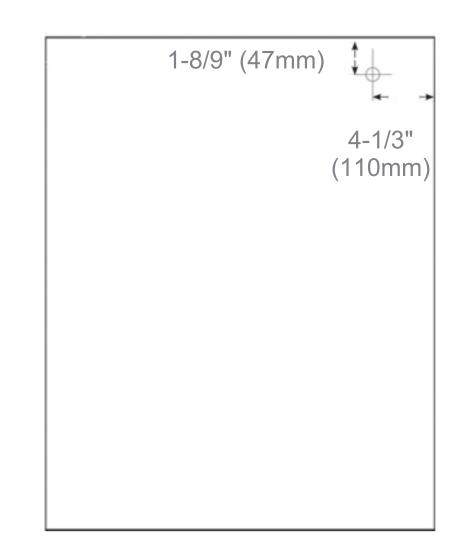

# **Electrical System**

- 60 Watts LED Driver
- INPUT: 120VAC 60HZ 1.2A
- OUTPUT : 12VAC 5.0A
- Field wire location as shown in drawing
- 1/2" conduit (Ø 7/8" actual) electrical knockout location shown below
- Included field wire cable clamp
- Circuit Diagram

Circuit Diagram

Recessed Mount

**Cabinet Dimensions** 

Rough-in Dimensions

Back of Cabinet - Wire Access Location