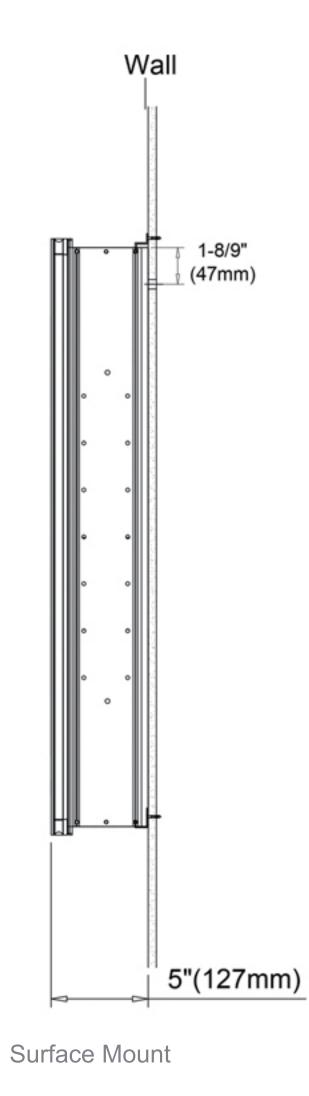

#### **Dimensions**

Height: 30" (762 mm)

Width: 24" (608 mm)

Depth: 5" (127 mm) When surface mounted

1" (25 mm) When recessed

USA/Canada: 800-654-0016

### **Installation Options**

- Recessed Mount Rough Opening 29-1/2" H x 23-1/2" W x 4" D
  (749mm H x 597mm W x 102mm D)
- Surface Mount Surface Mount Kit is included