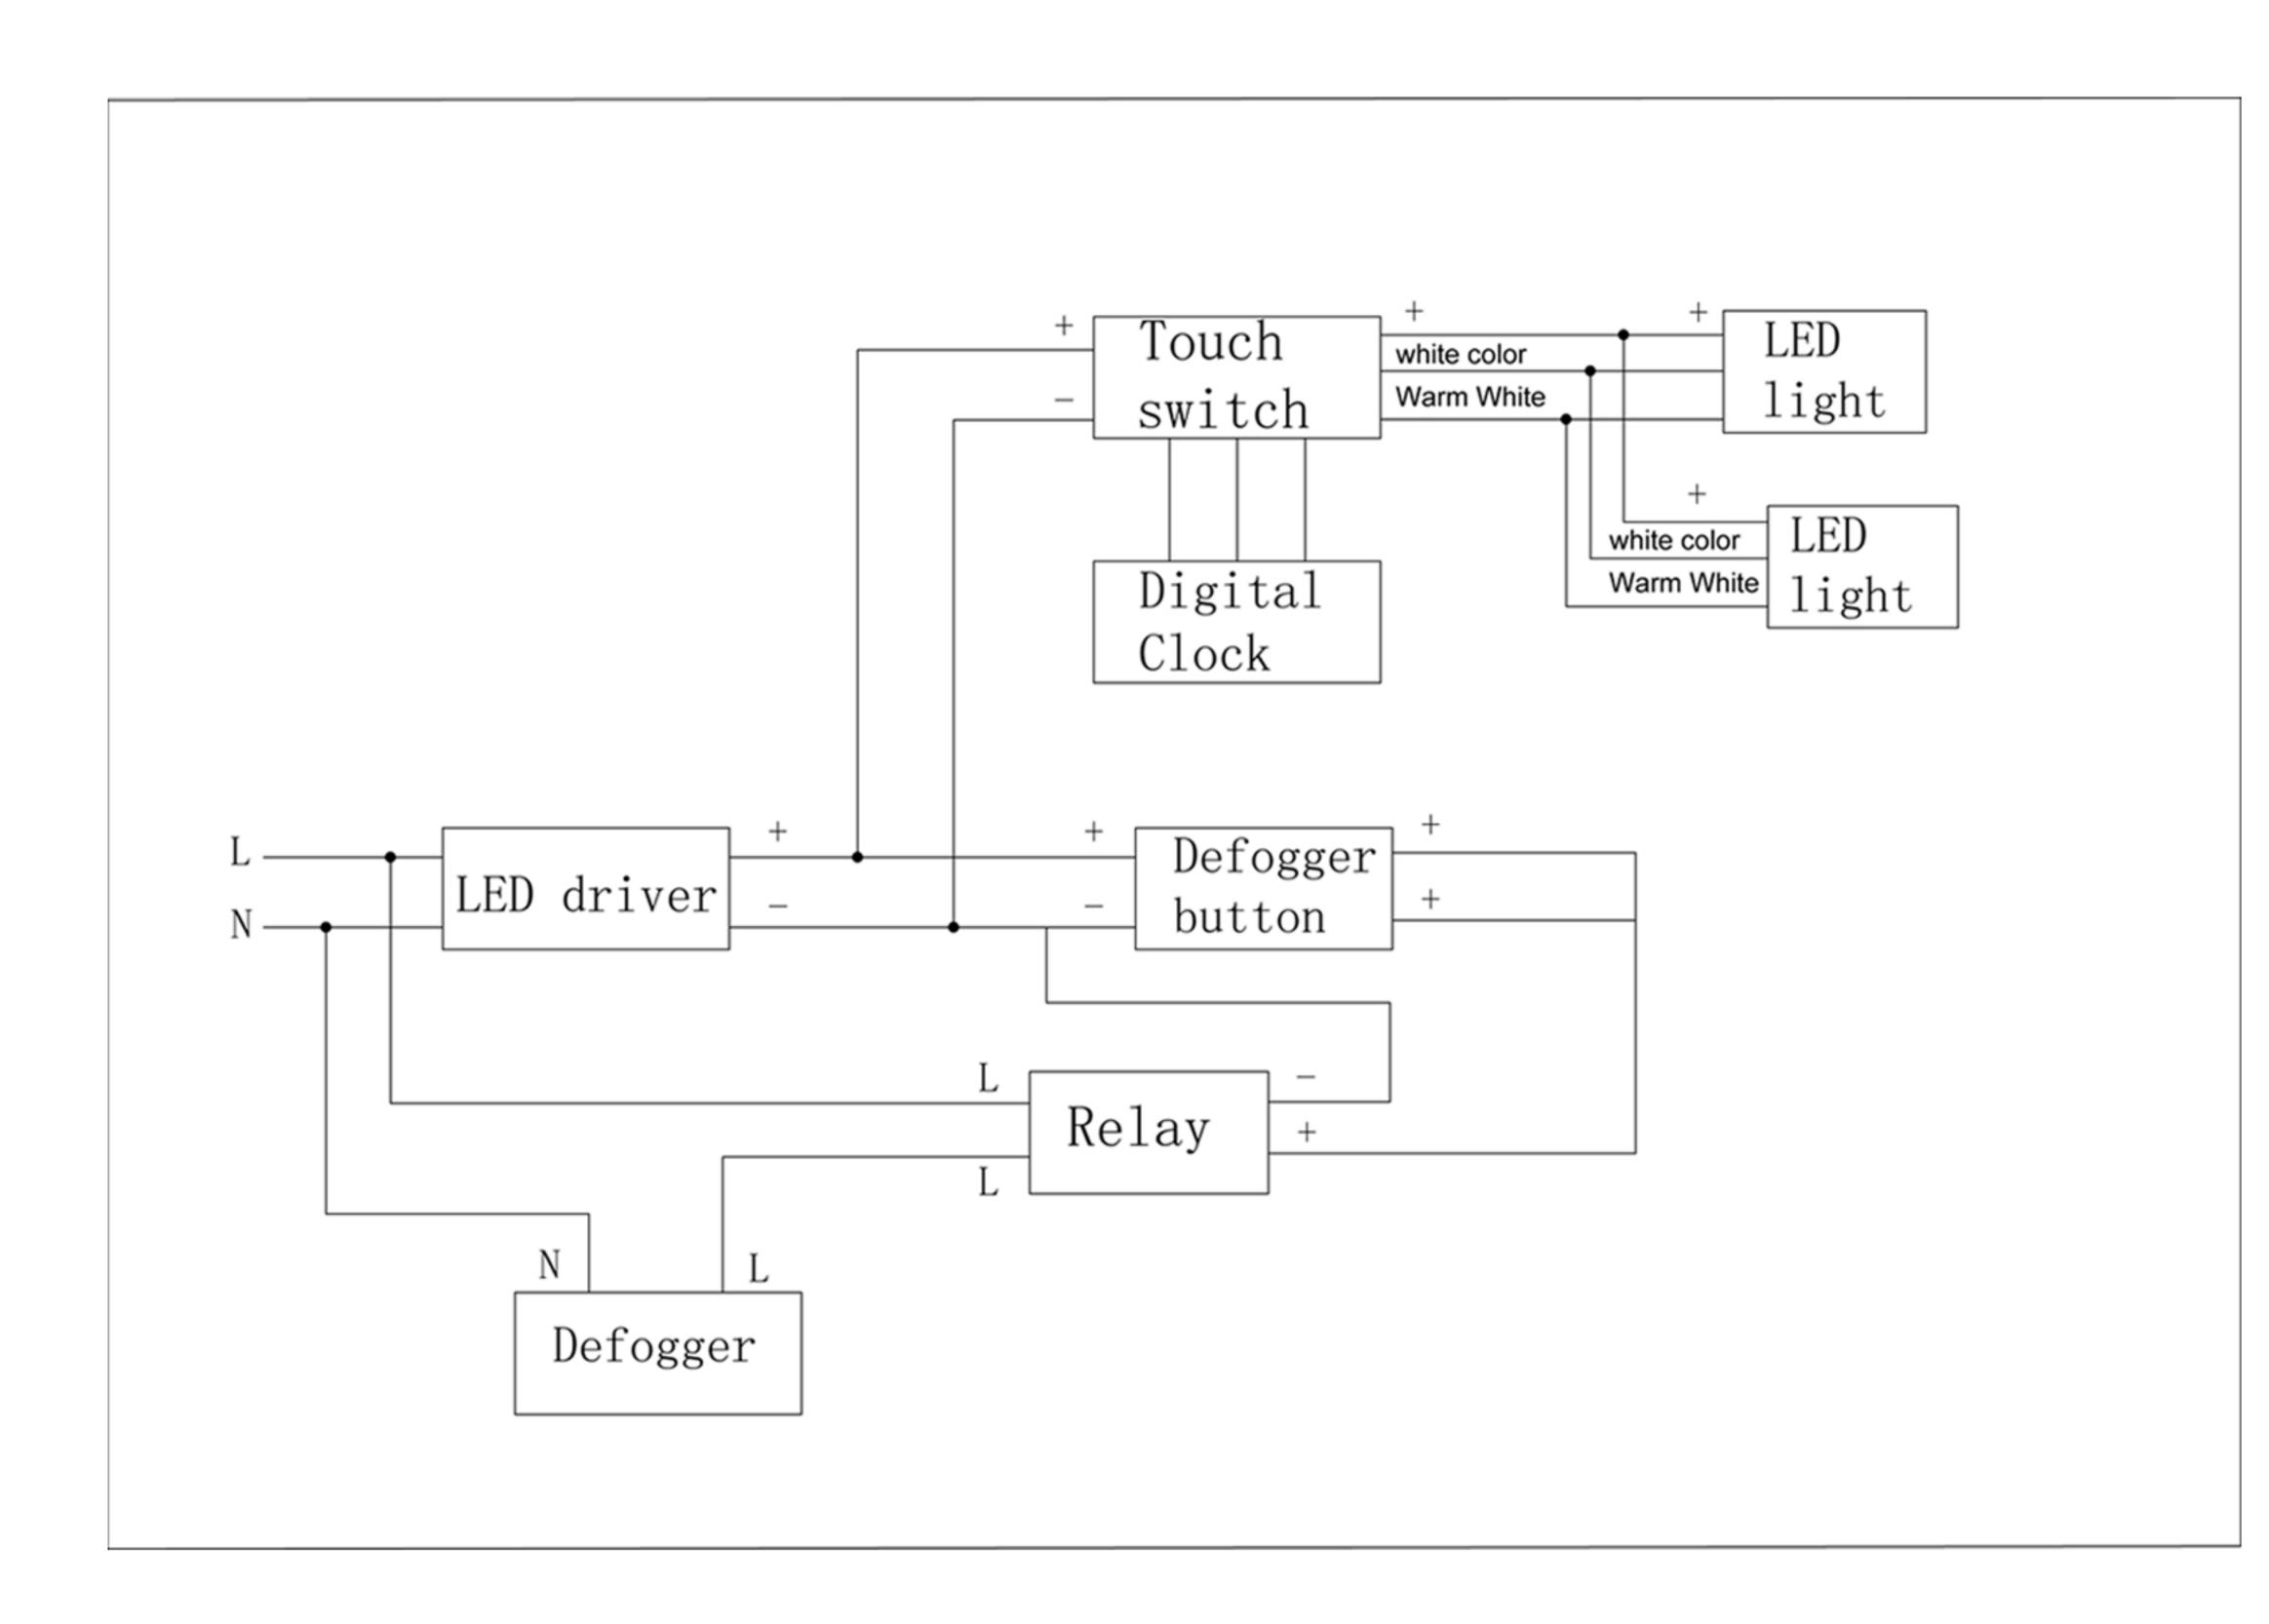

### Electrical System

- INPUT: 110-240V~ 0.85A 50/60Hz
- OUTPUT: max.13V

Side view

Circuit Diagram

Front view

Back view for electrical knockout location