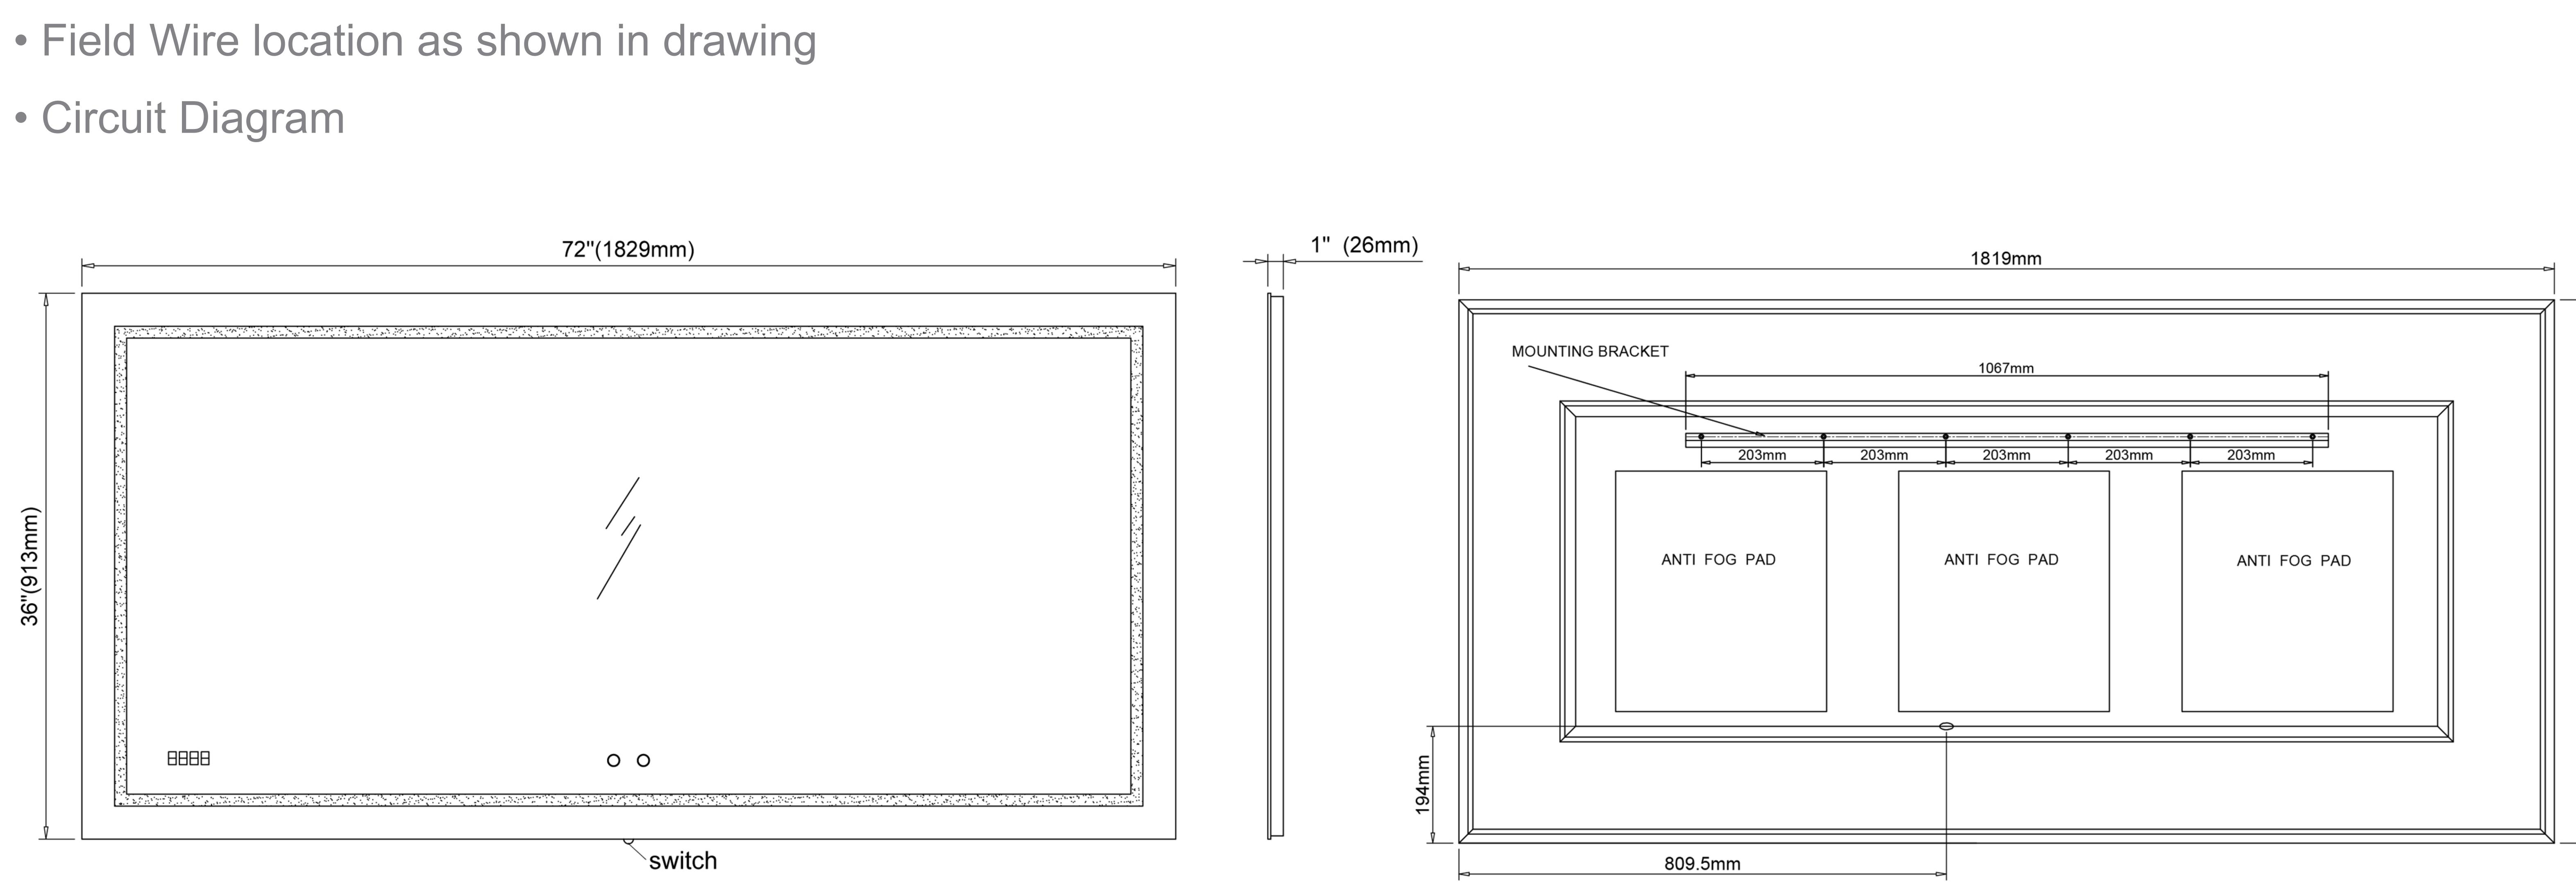

### Construction

- Aluminum frame
- Quality polished edge mirror
- Single field wire installation
- Constructed for surface mounting
- Includes installation hardware

#### Dimensions

Height: 36" (913 mm) Width: 72" (1829 mm) Depth: 1" (26 mm)

### Electrical System

- INPUT: 110-240V~ 0.85A 50/60Hz
- OUTPUT: max.13V

Side view

Circuit Diagram

Front view

Back view for electrical knockout location