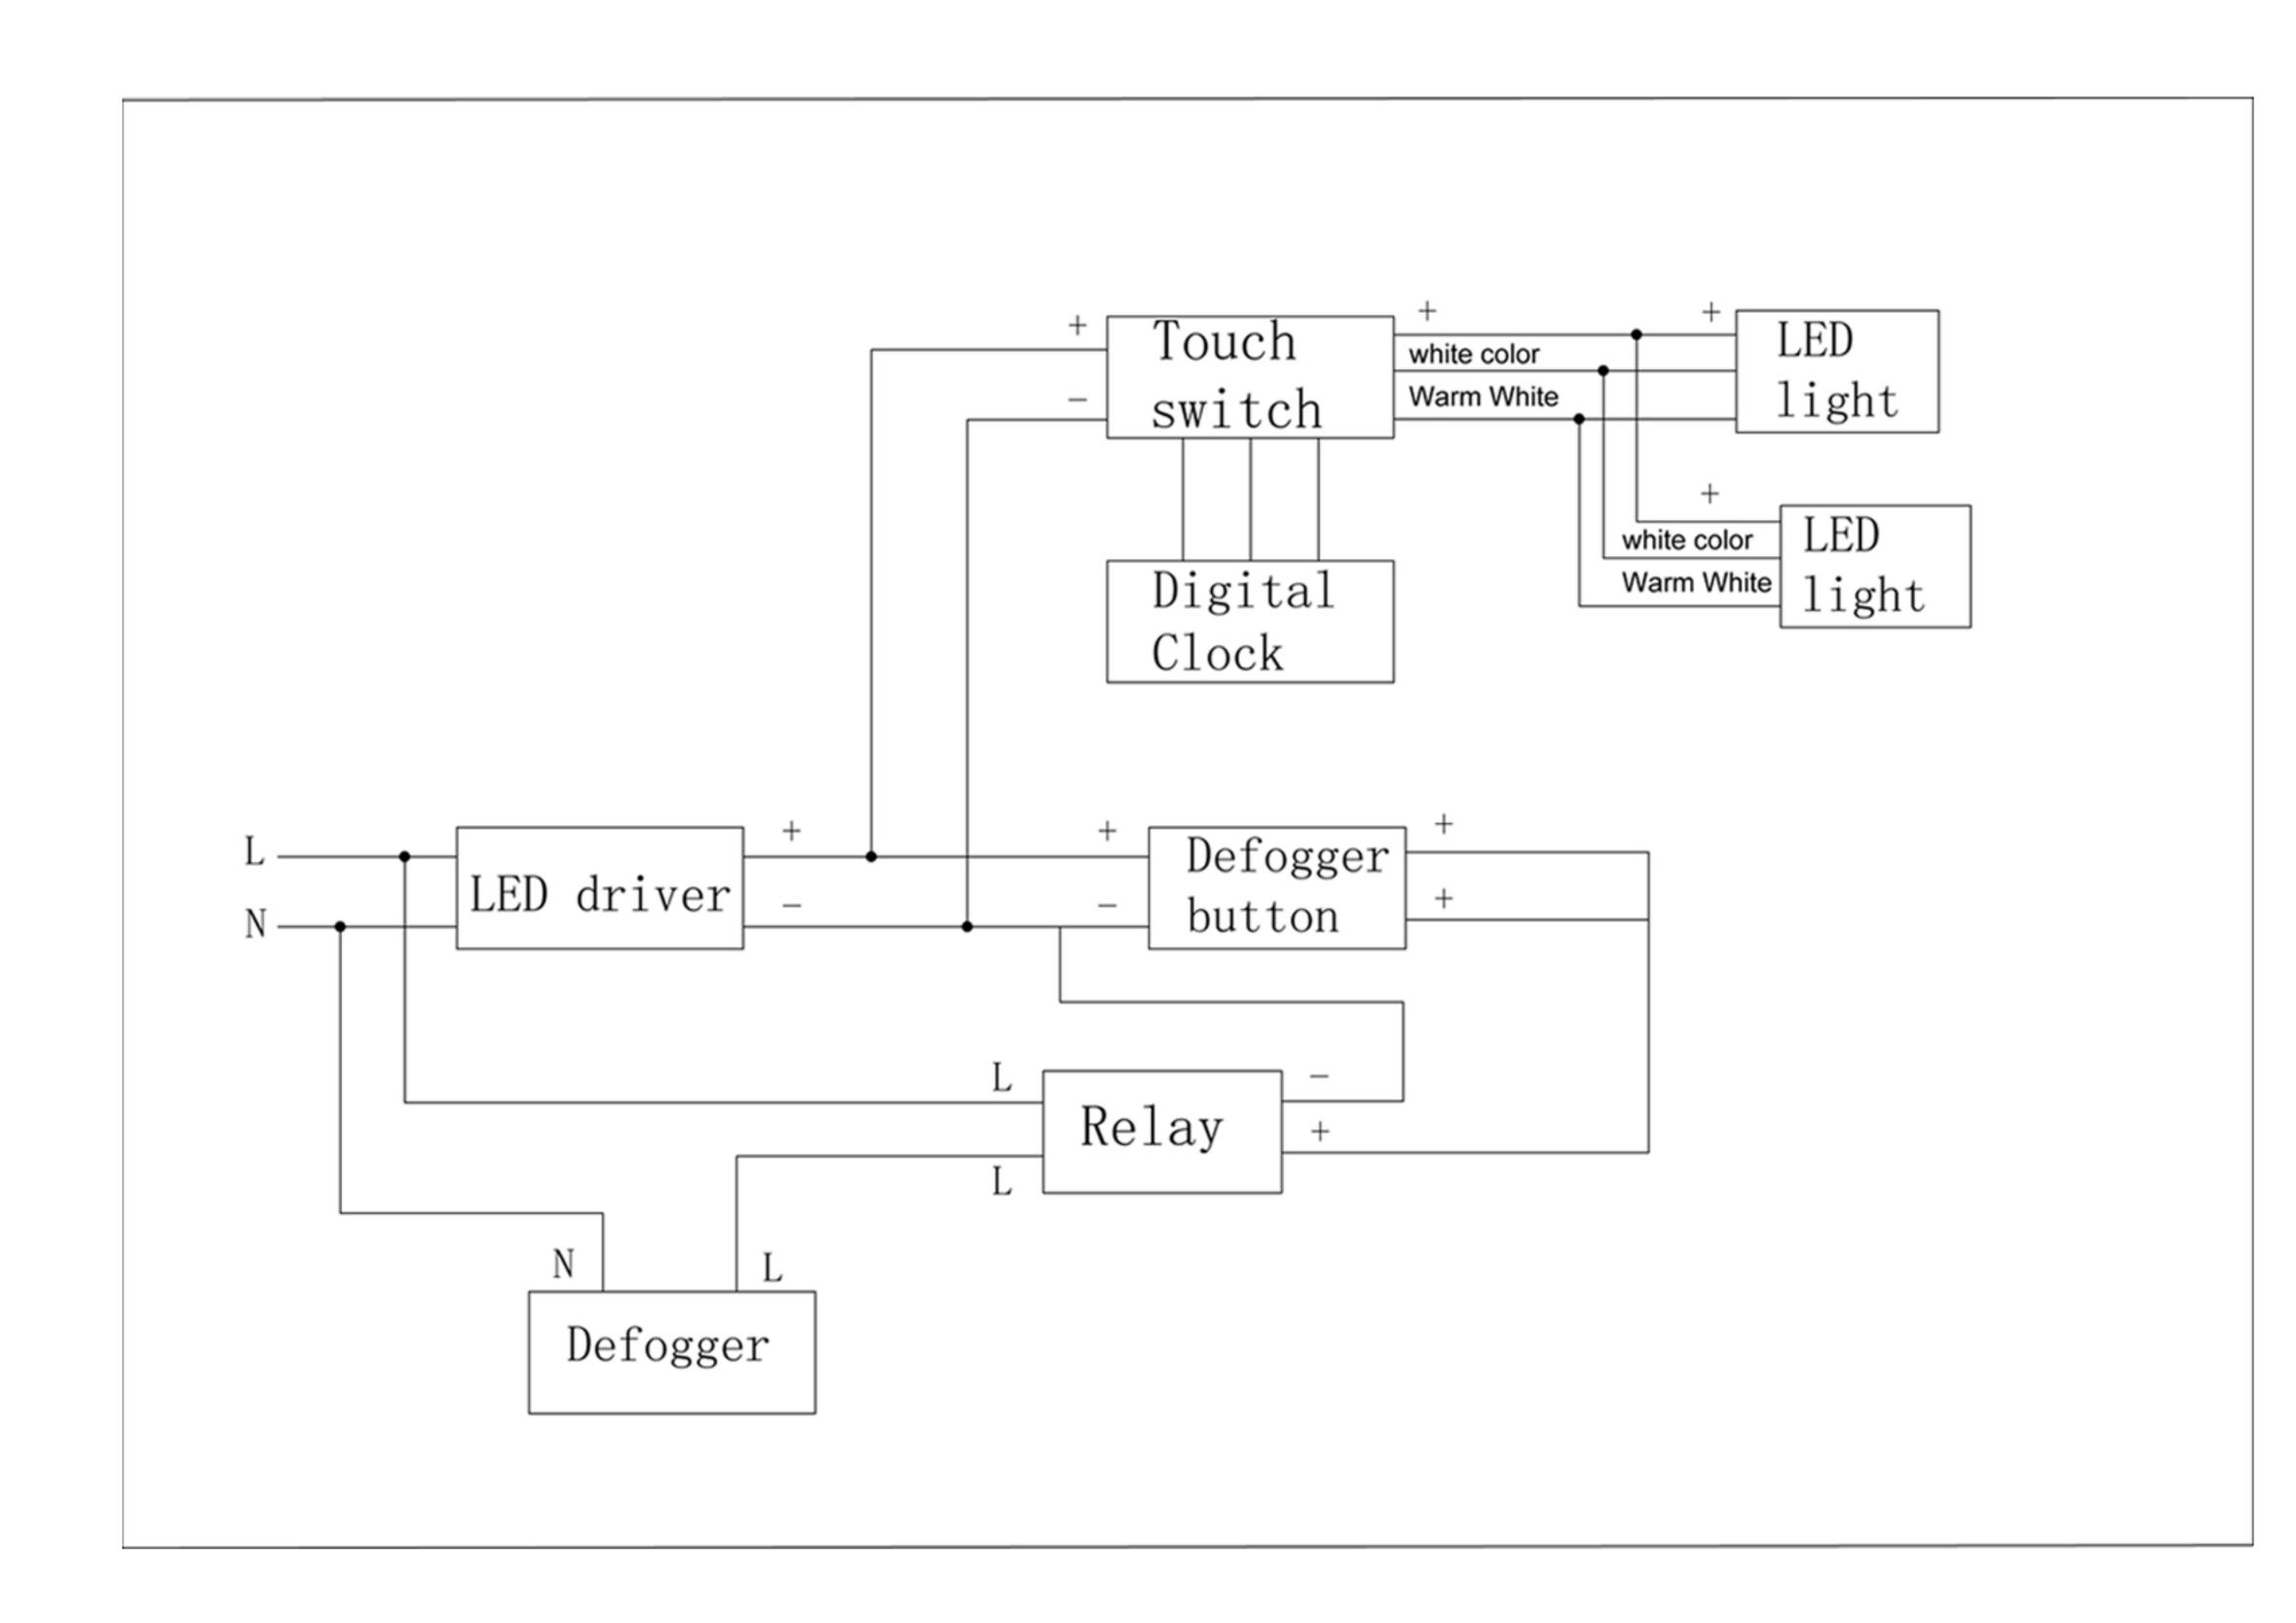

## Electrical System

- INPUT: 110-240V~ 0.85A 50/60Hz
- OUTPUT: max.13V
- Field Wire location as shown in drawing
- Circuit Diagram

Circuit Diagram

Back view for electrical knockout location