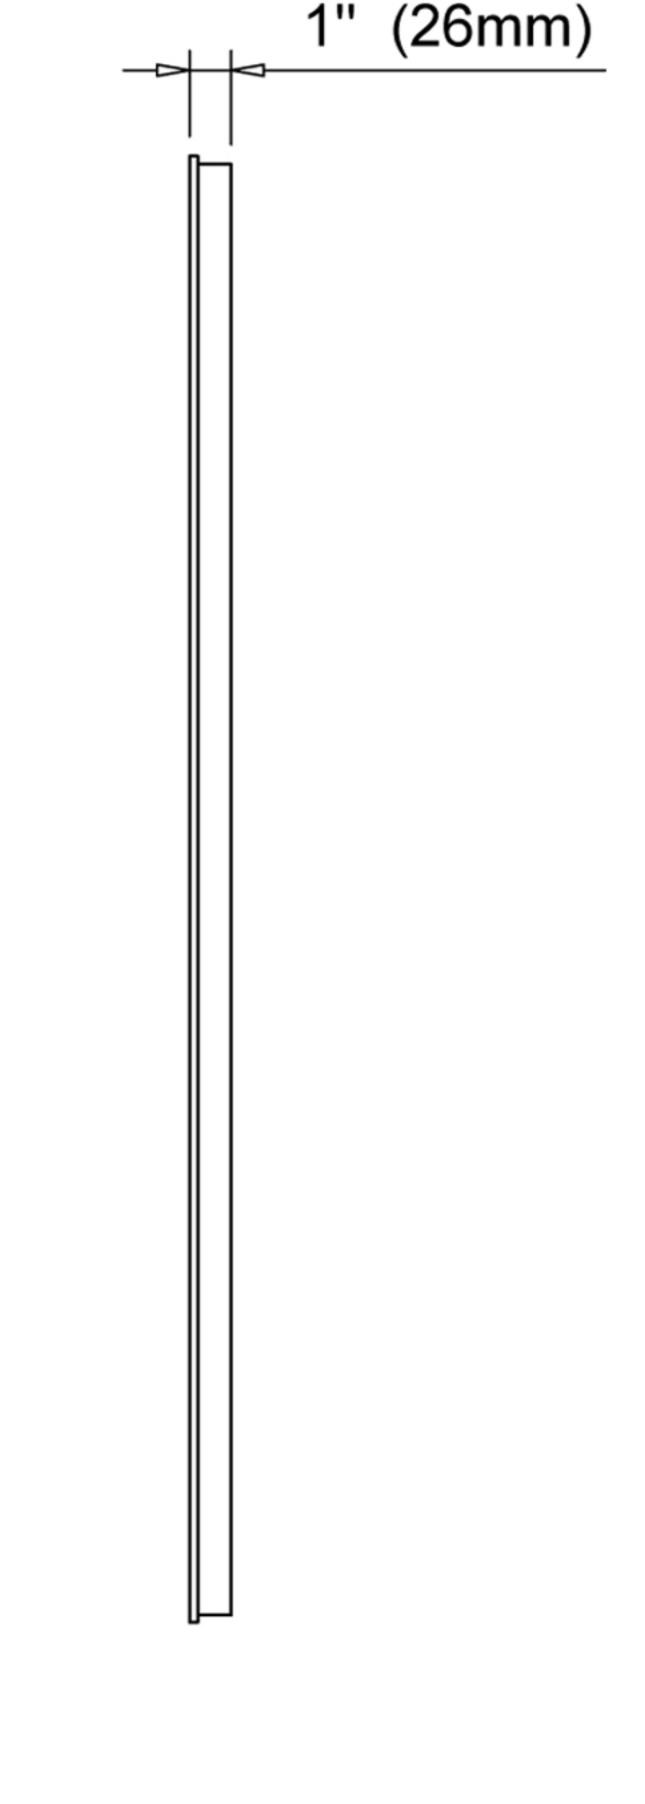

Color Temperature Lights
- 2 Touch sensors with Dimmer and memory function
- Energy efficient LED lighting 3000-6500K CCT
- CRI 80+
- Includes Digital Clock
- Includes Defogger with push button
- MEANWELL brand LED driver (80W)
- Single color (3000K / 6500K): 2520LM
- Mixed color (4000-4700K): 5040LM

#### Construction

- Aluminum frame
- Quality polished edge mirror
- Single field wire installation
- Constructed for surface mounting
- Includes installation hardware

## Codes/Standards Applicable

- DAYTONA Mirror is ETL certified to:
  - UL 962
  - CSA Standard C22.2 No. 250.0

#### Dimensions

Height: 36" (913 mm)
Width: 60" (1524 mm)
Depth: 1" (26 mm)

## Electrical System

- INPUT: 110-240V~ 0.85A 50/60Hz
- OUTPUT: max.13V
- Field Wire location as shown in drawing
- Circuit Diagram











Circuit Diagram



Back view for electrical knockout location