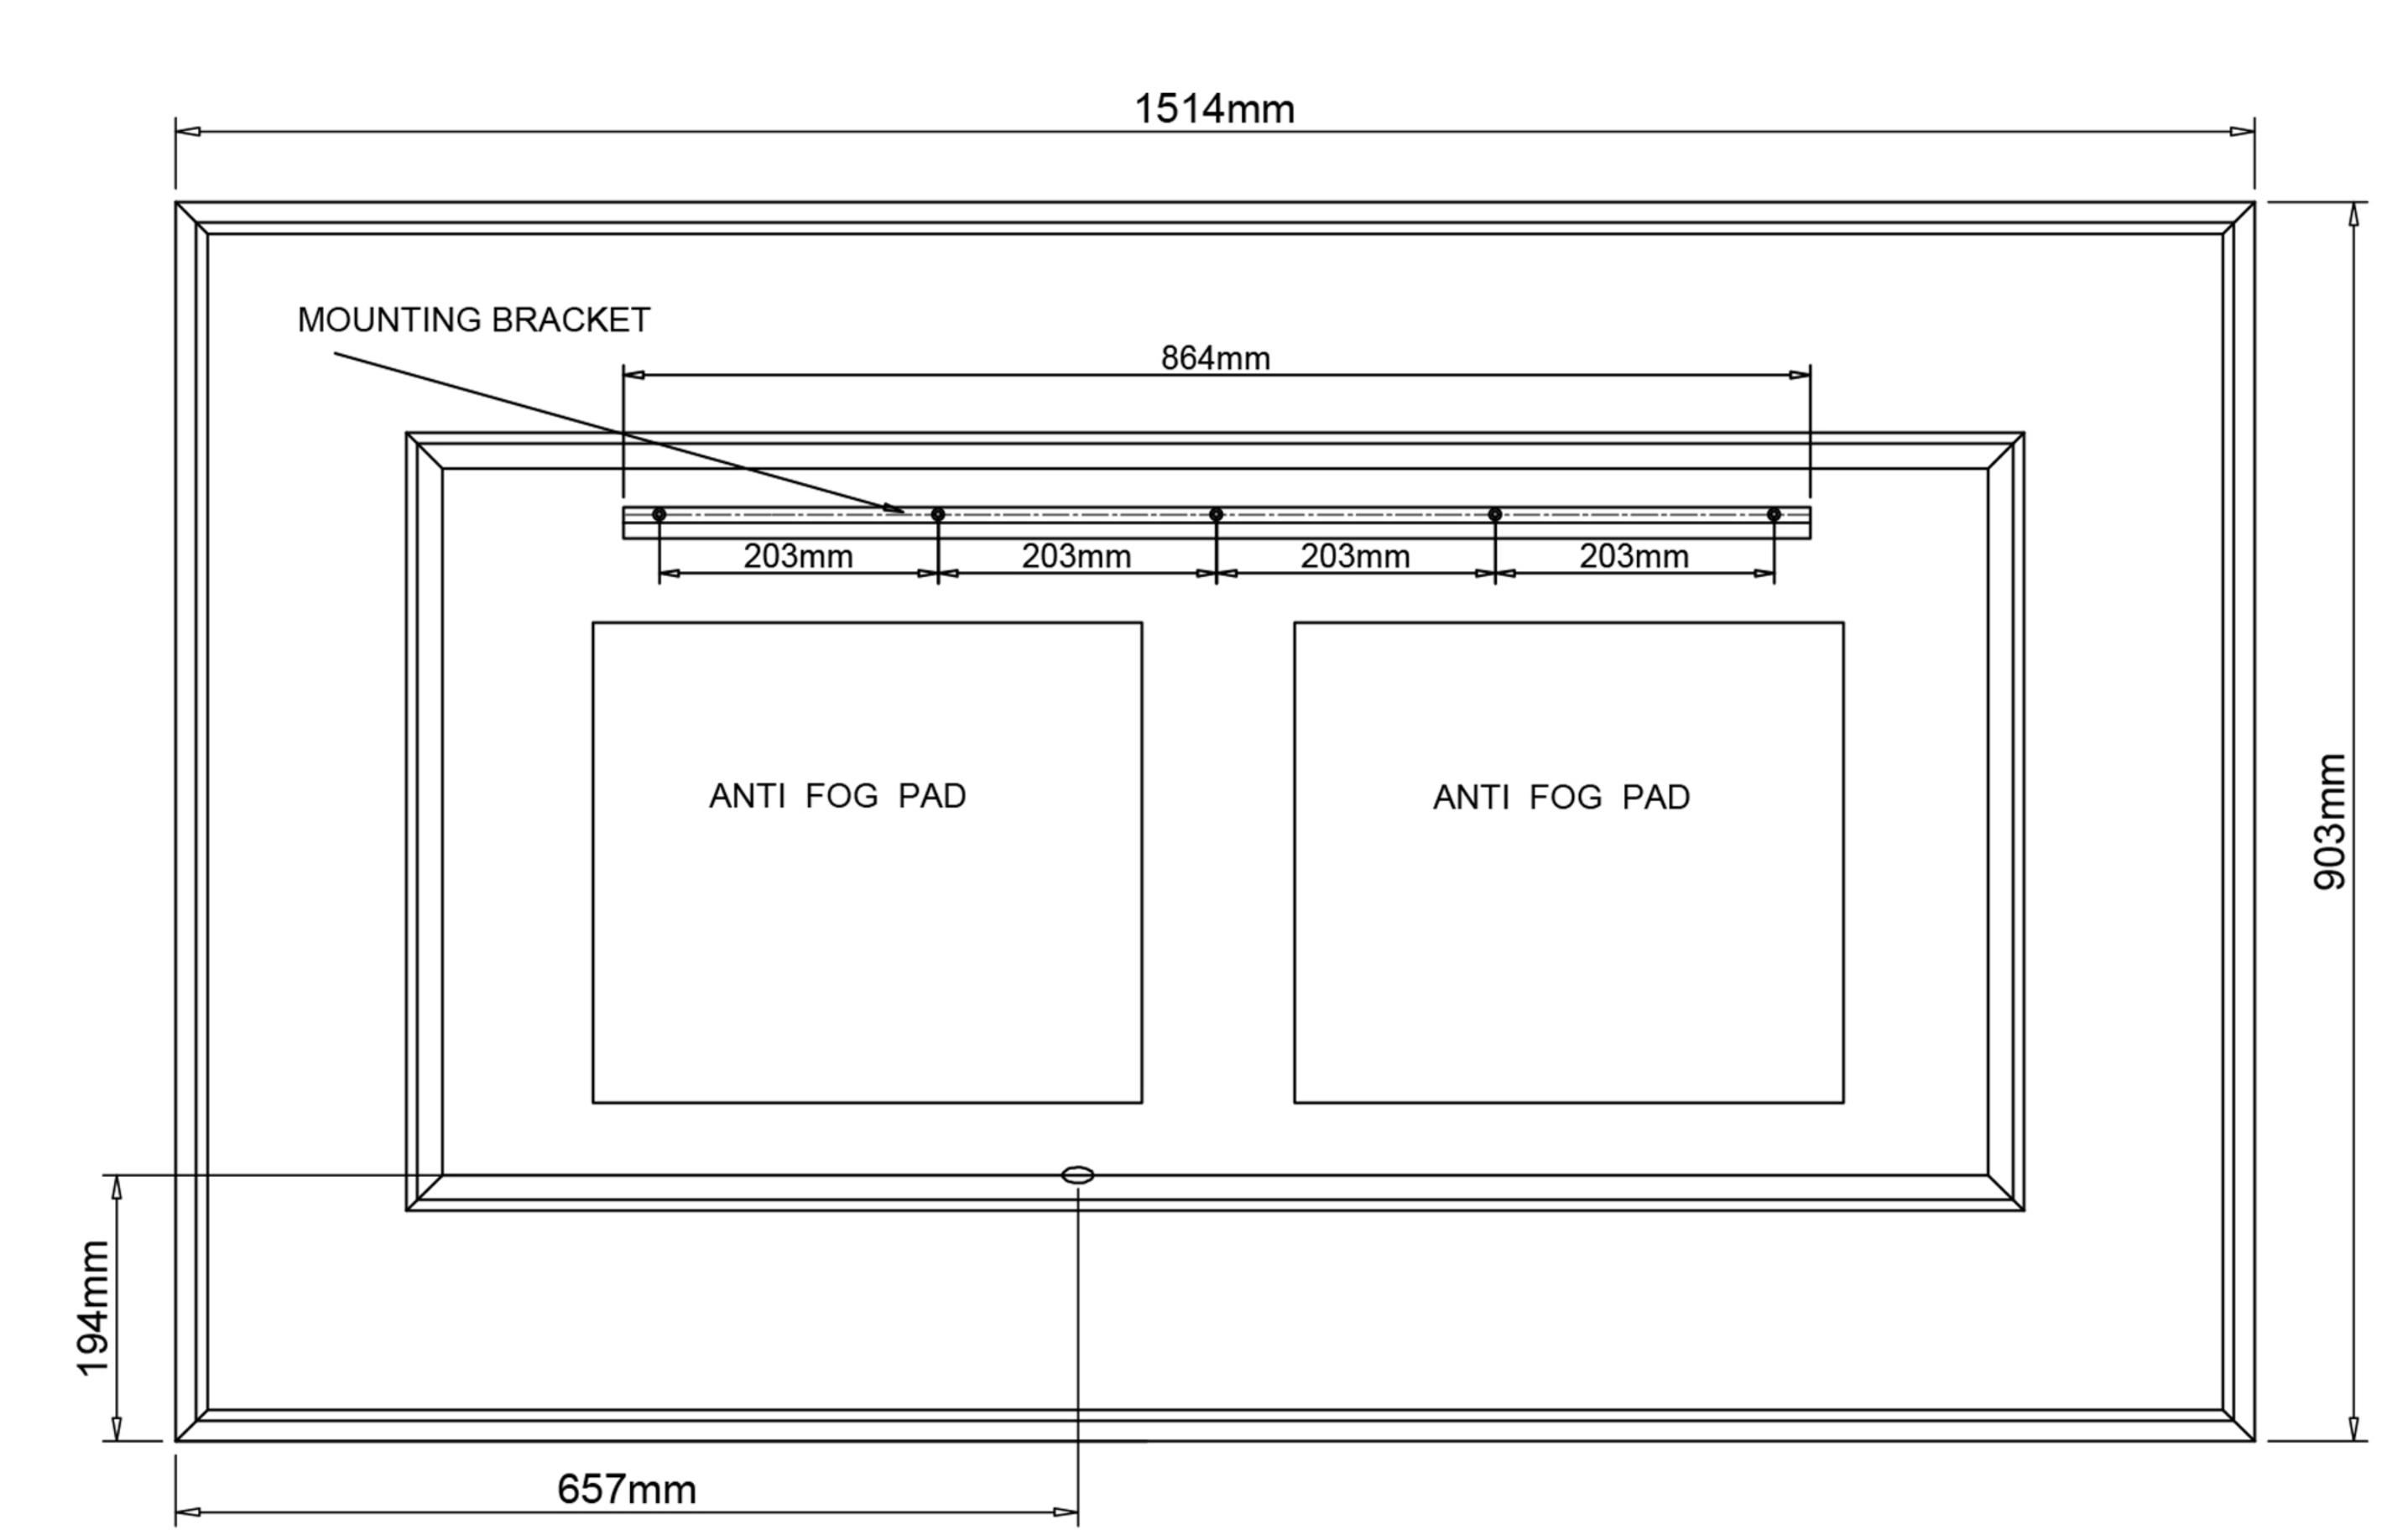

#### Construction

- Aluminum frame
- Quality polished edge mirror
- Single field wire installation
- Constructed for surface mounting
- Includes installation hardware

#### Dimensions

Height: 36" (913 mm)
Width: 60" (1524 mm)
Depth: 1" (26 mm)

## Electrical System

- INPUT: 110-240V~ 0.85A 50/60Hz
- OUTPUT: max.13V
- Field Wire location as shown in drawing
- Circuit Diagram

Circuit Diagram

Back view for electrical knockout location