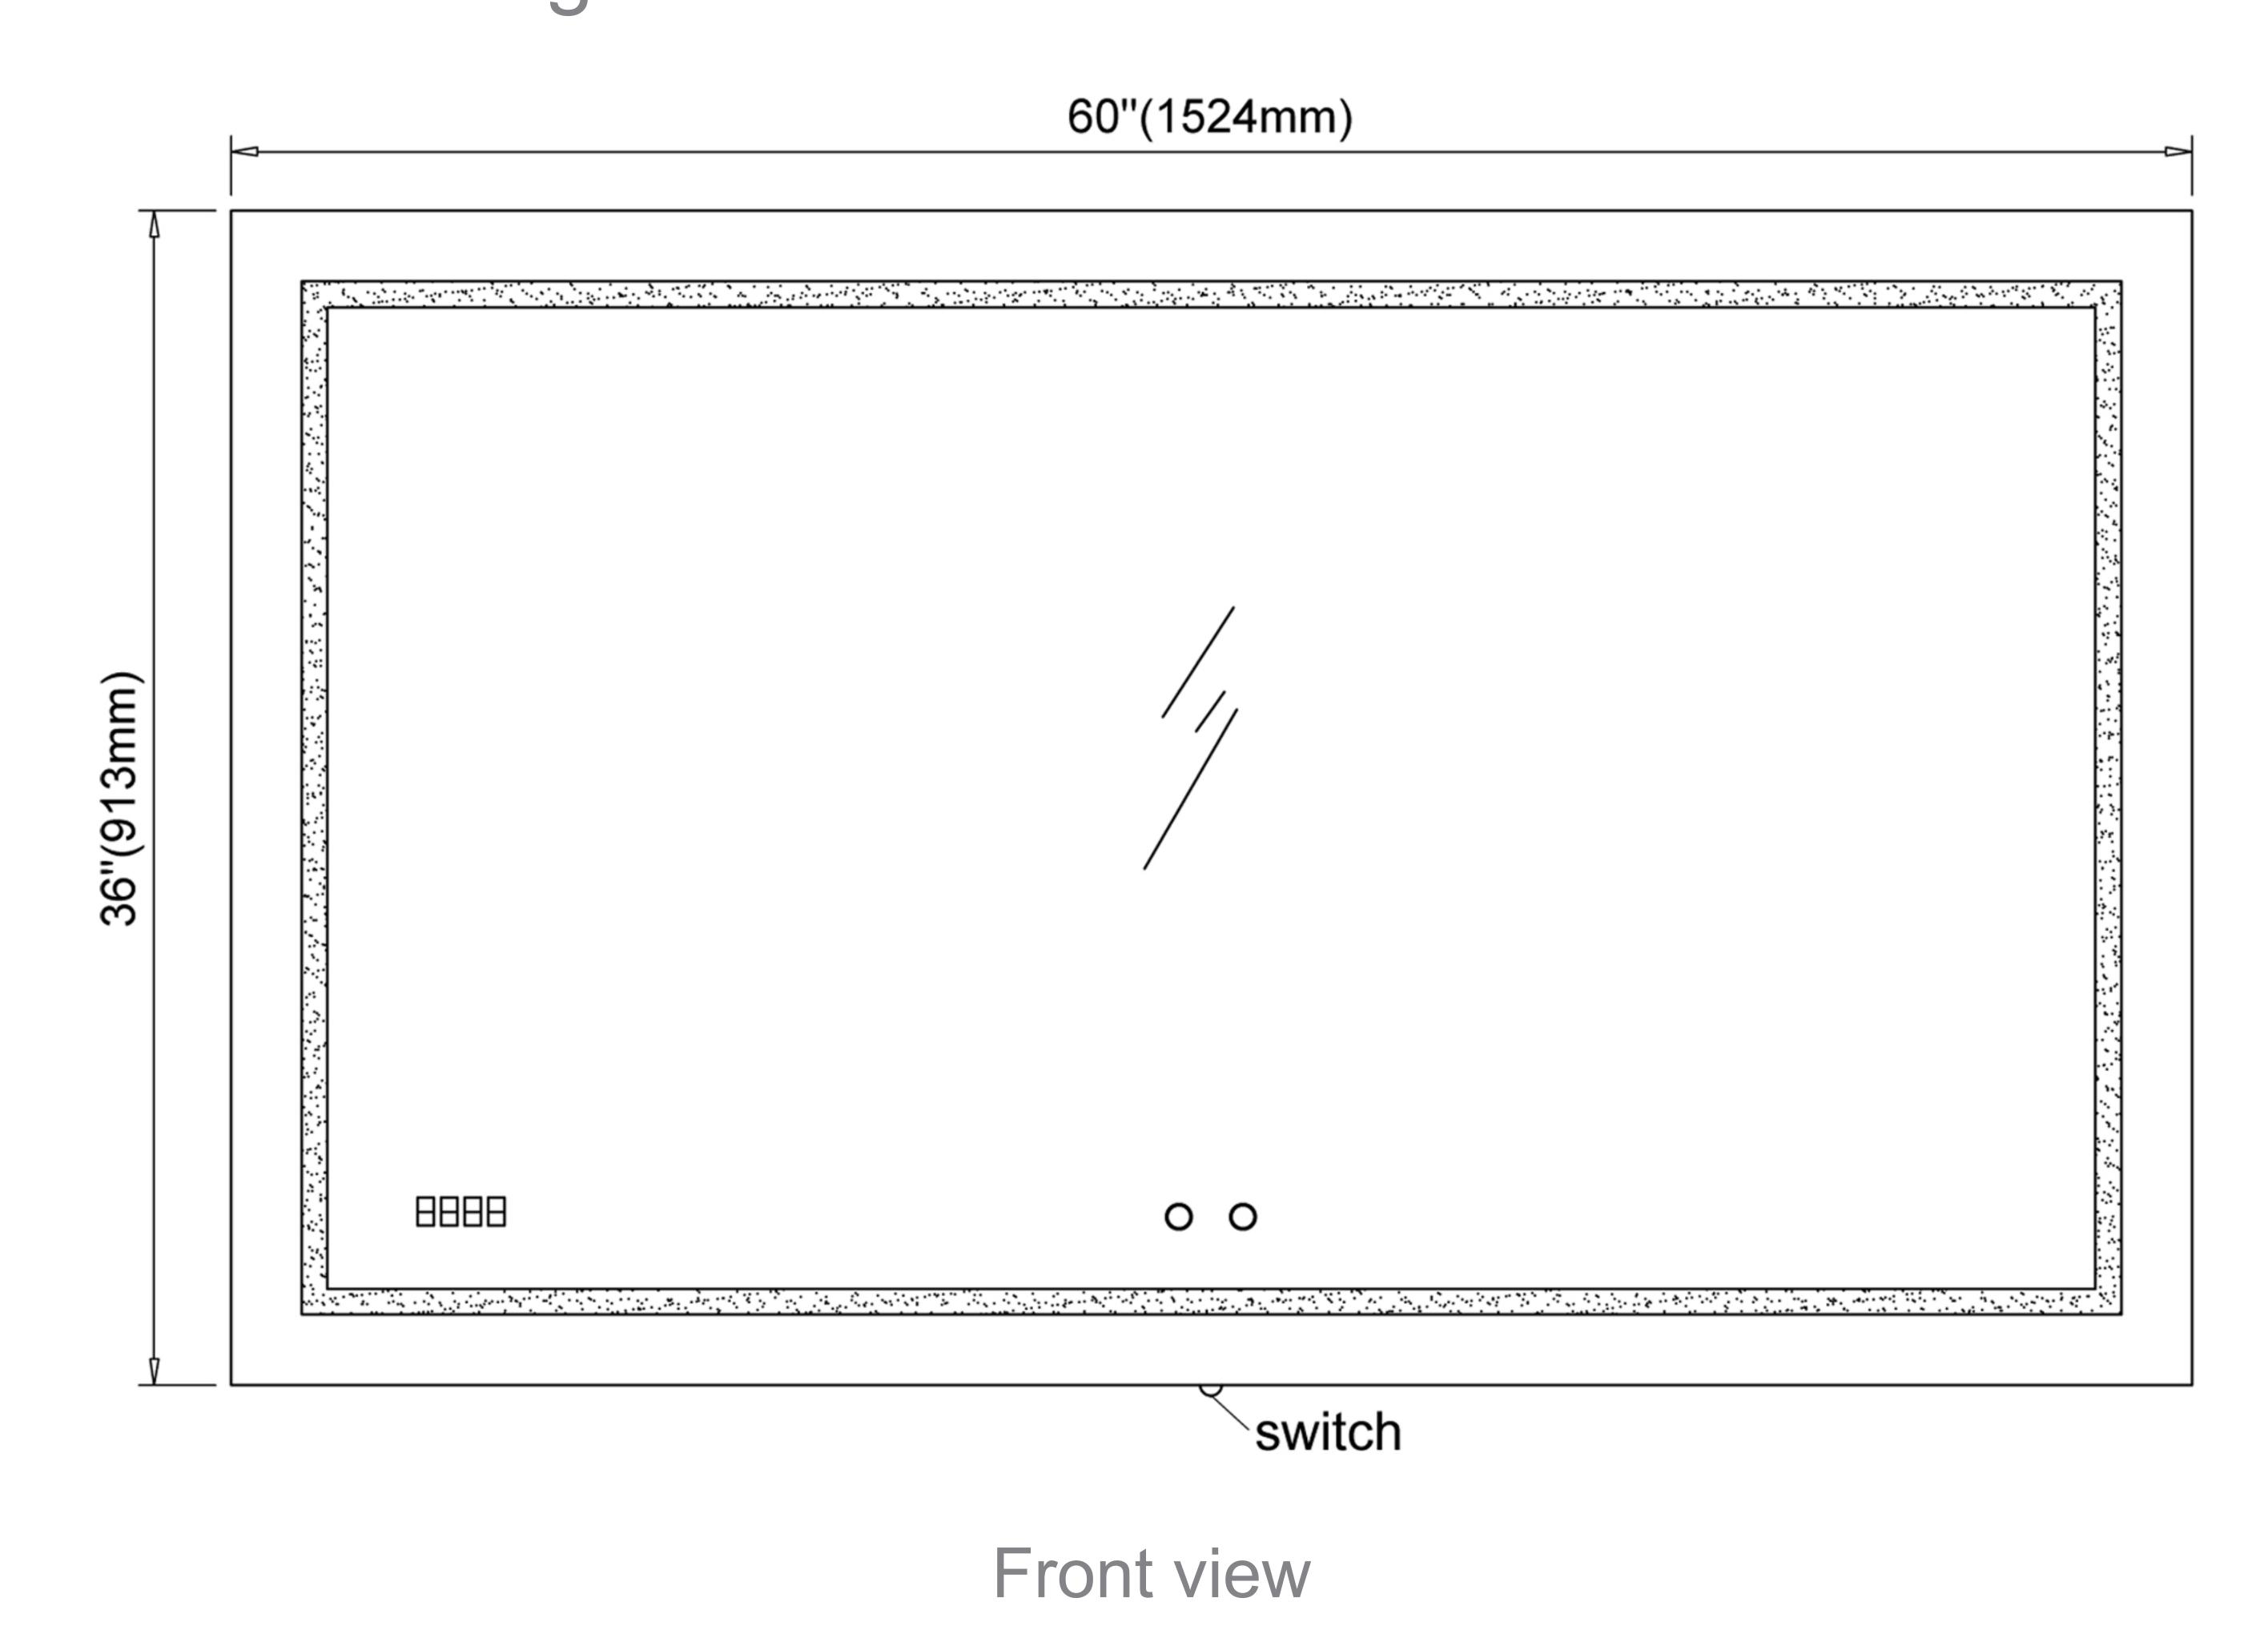

#### Dimensions

Height: 36" (913 mm)
Width: 60" (1524 mm)
Depth: 1" (26 mm)

### Features

- 3D LED Color Temperature Lights
- 2 Touch sensors with Dimmer and memory function
- Energy efficient LED lighting 3000-6500K CCT
- CRI 80+
- Includes Digital Clock
- Includes Defogger with push button
- MEANWELL brand LED driver (80W)
- Single color (3000K / 6500K): 2520LM
- Mixed color (4000-4700K): 5040LM