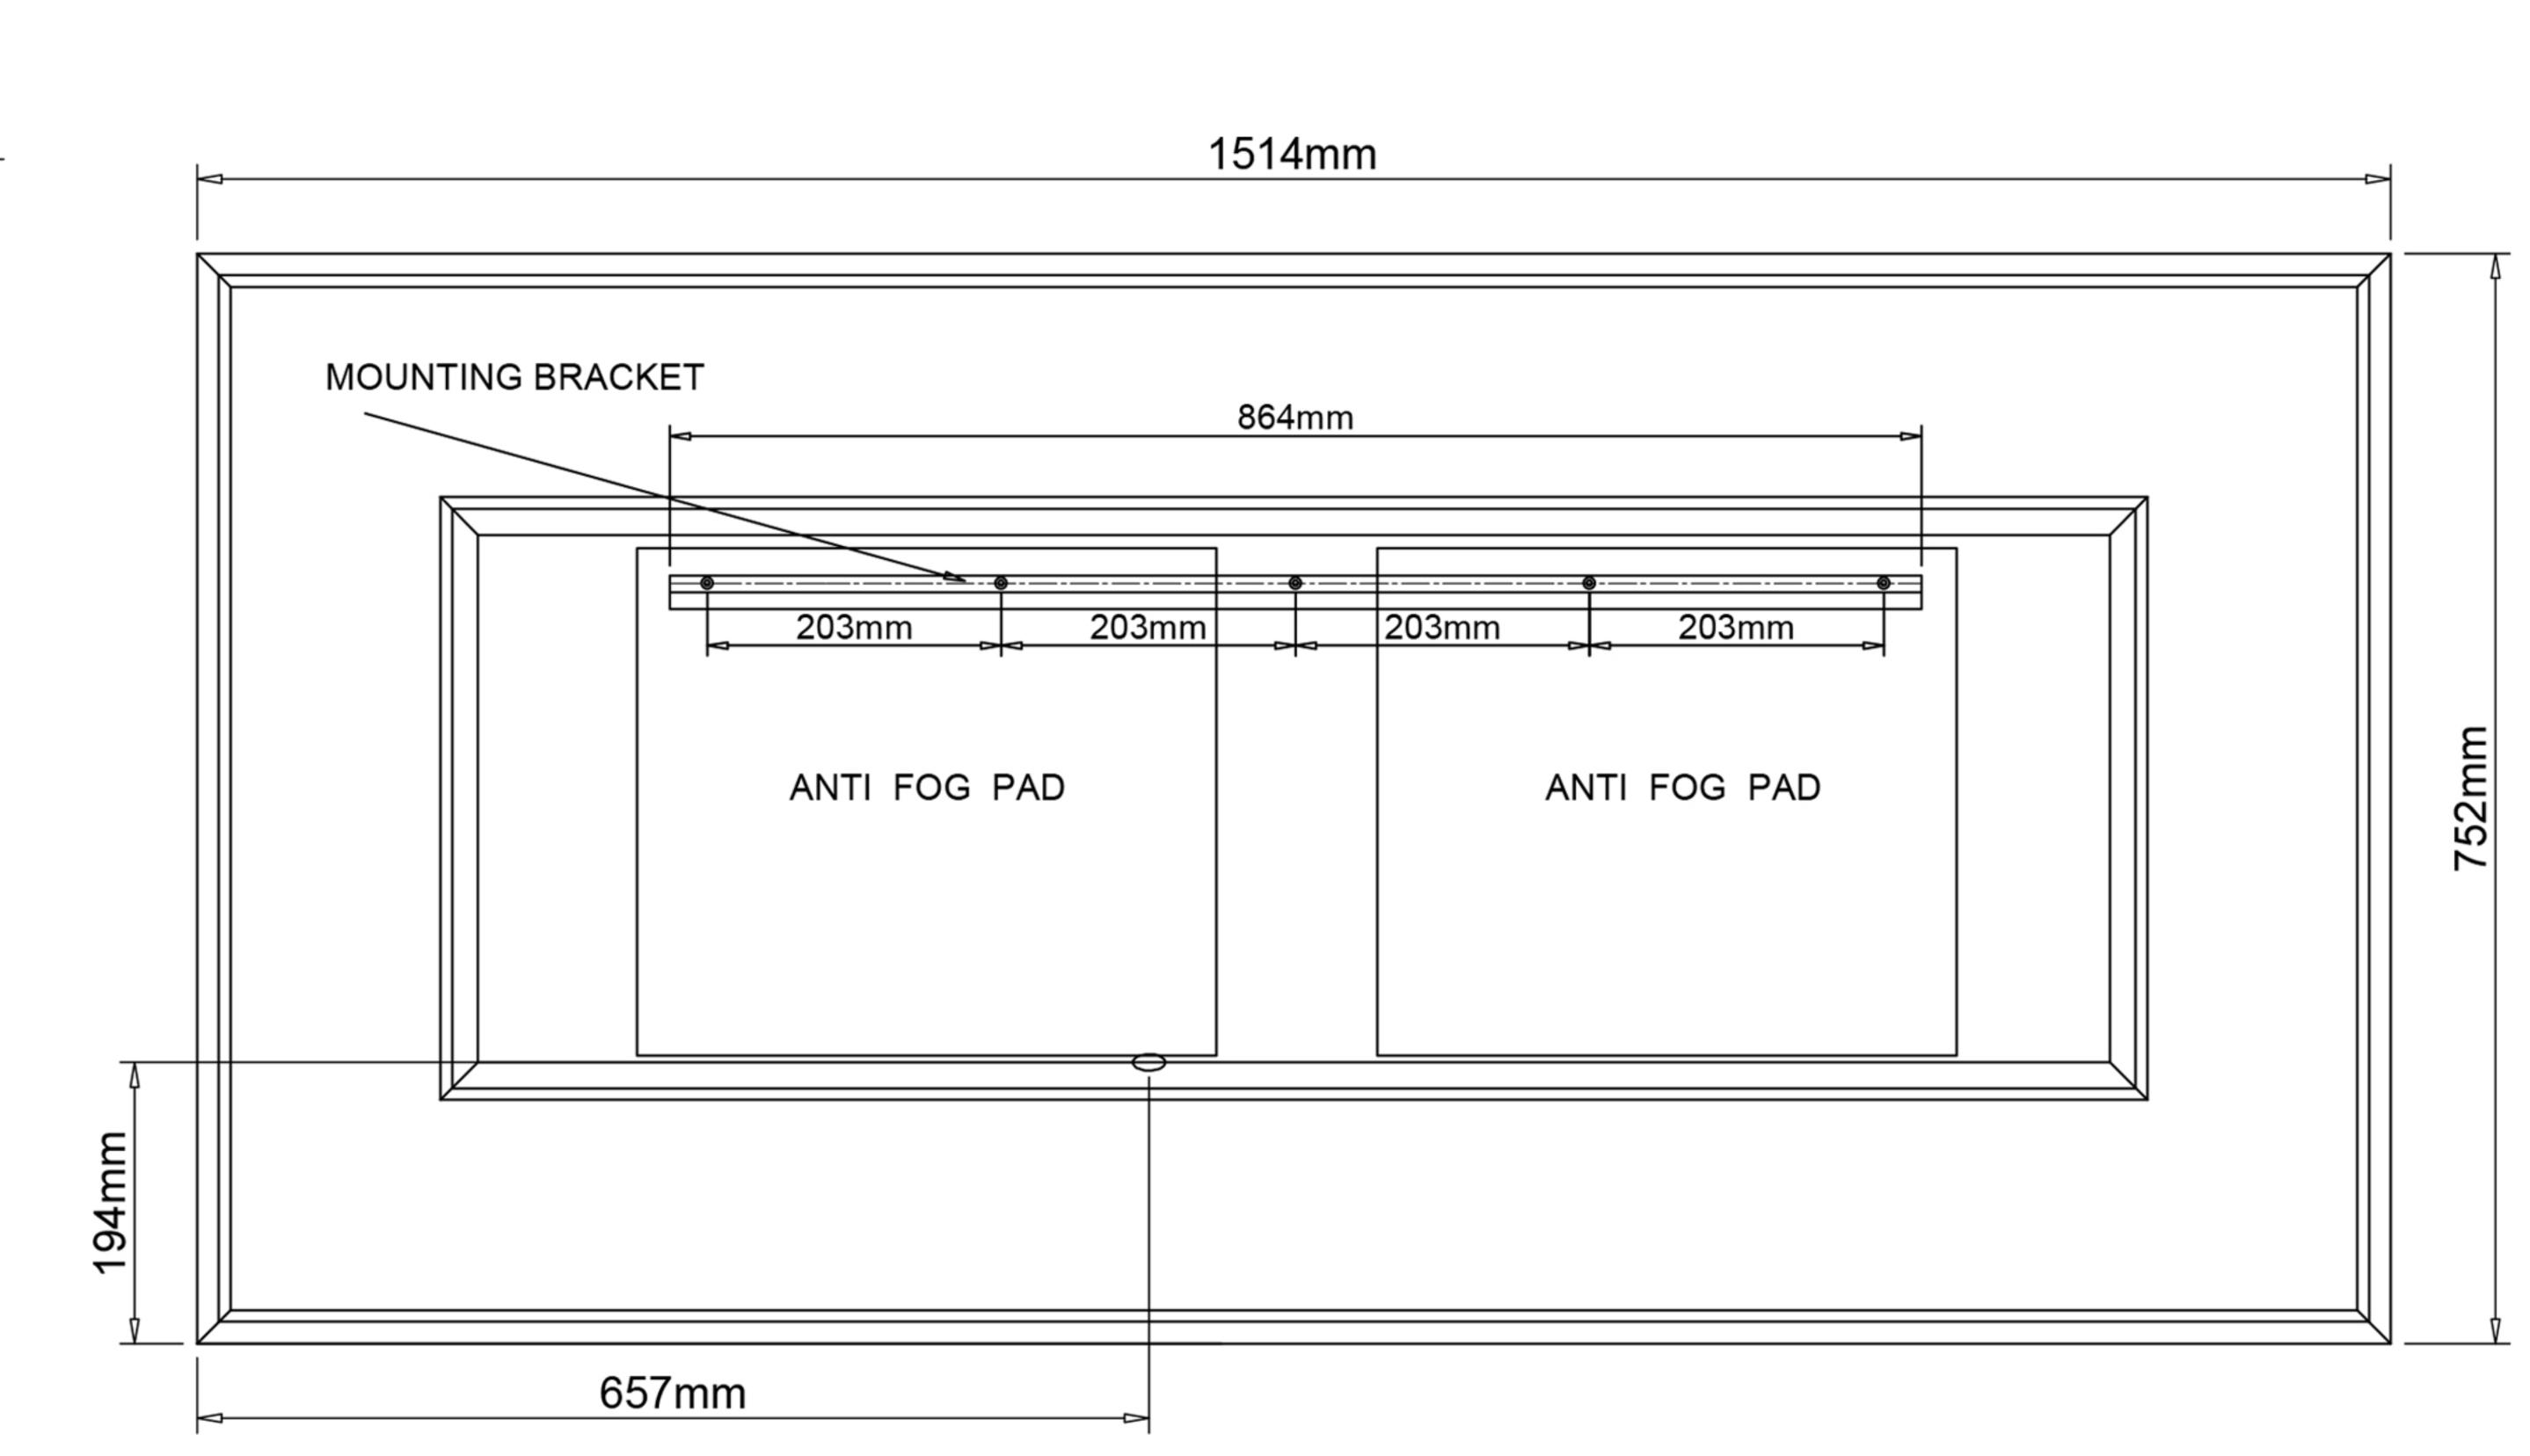

# Electrical System

• INPUT: 110-240V~ 0.85A 50/60Hz

• OUTPUT: max.13V

Field Wire location as shown in drawing

Circuit Diagram

Circuit Diagram

Side view

Back view for electrical knockout location