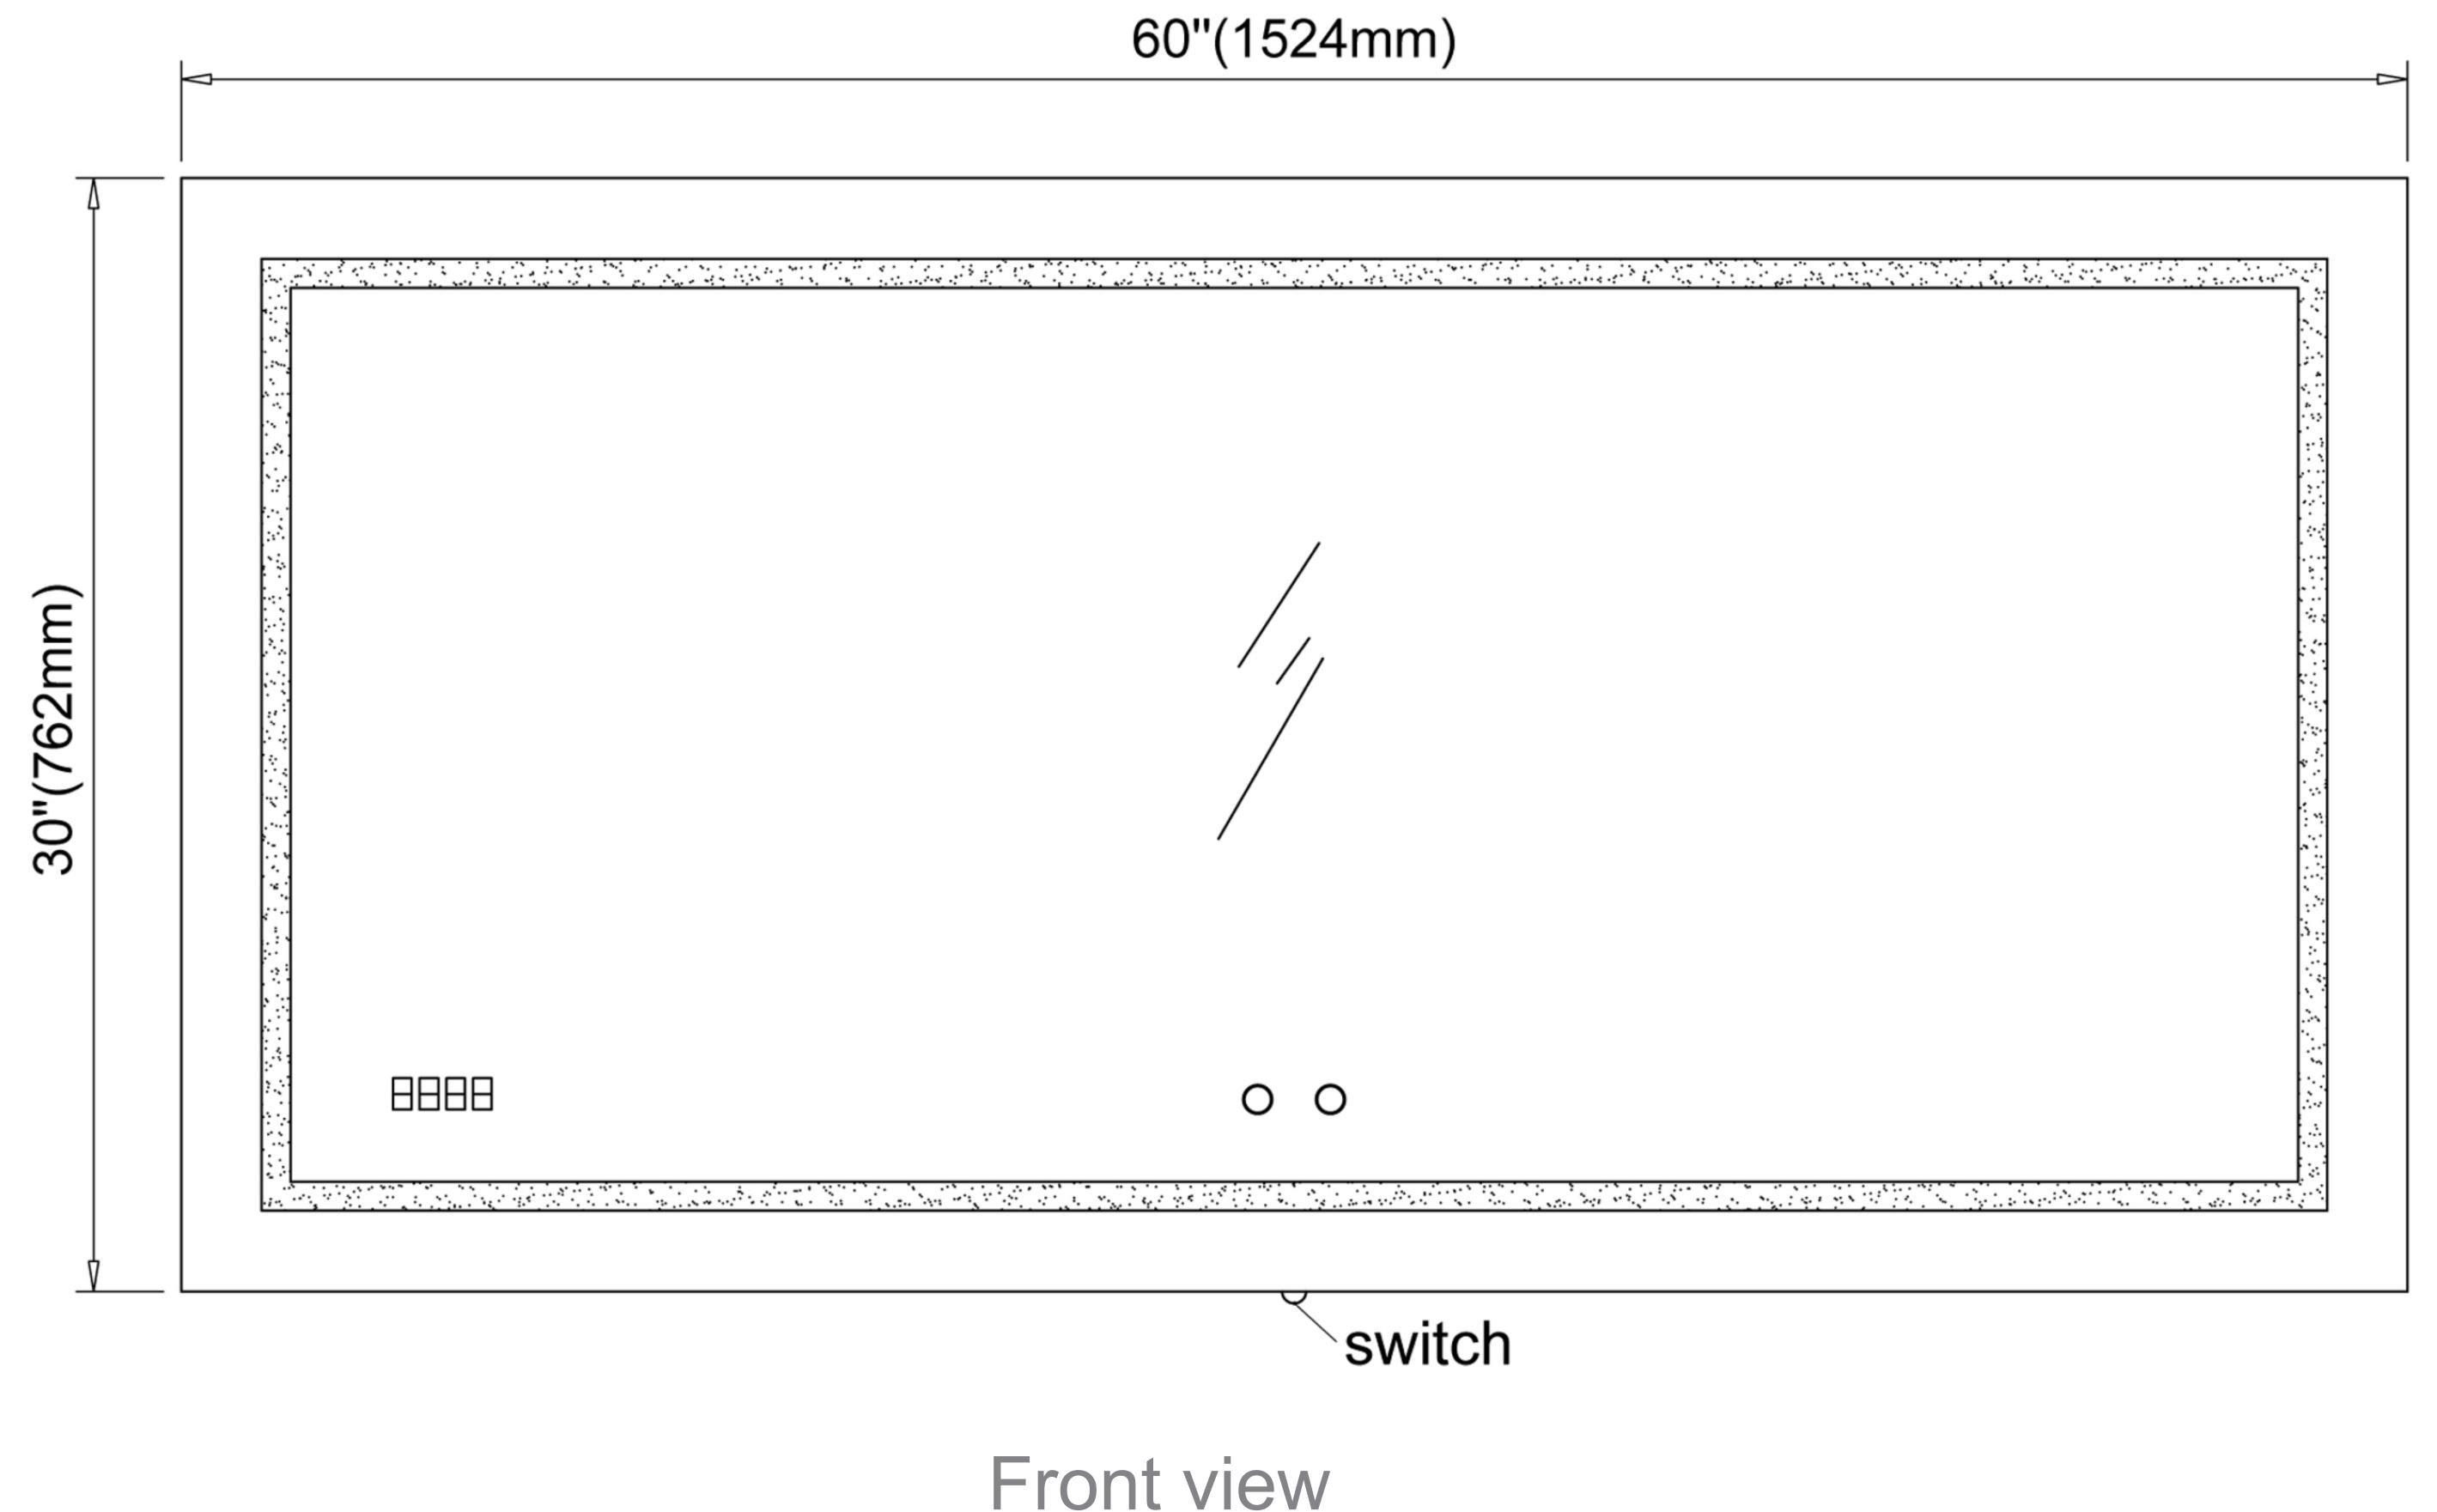

e Lights
- 2 Touch sensors with Dimmer and memory function
- Energy efficient LED lighting 3000-6500K CCT
- CRI 80+
- Includes Digital Clock
- Includes Defogger with push button
- MEANWELL brand LED driver (80W)
- Single color (3000K / 6500K): 2347LM
- Mixed color (4000-4700K): 4694LM



#### Construction

- Aluminum frame
- Quality polished edge mirror
- Single field wire installation
- Constructed for surface mounting
- Includes installation hardware

## Codes/Standards Applicable

- DAYTONA Mirror is ETL certified to:
  - UL 962
  - CSA Standard C22.2 No. 250.0

### Dimensions

Height: 30" (762 mm)
Width: 60" (1524 mm)
Depth: 1" (26 mm)

# Electrical System

• INPUT: 110-240V~ 0.85A 50/60Hz

• OUTPUT: max.13V

Field Wire location as shown in drawing

Circuit Diagram



Circuit Diagram





Side view



Back view for electrical knockout location