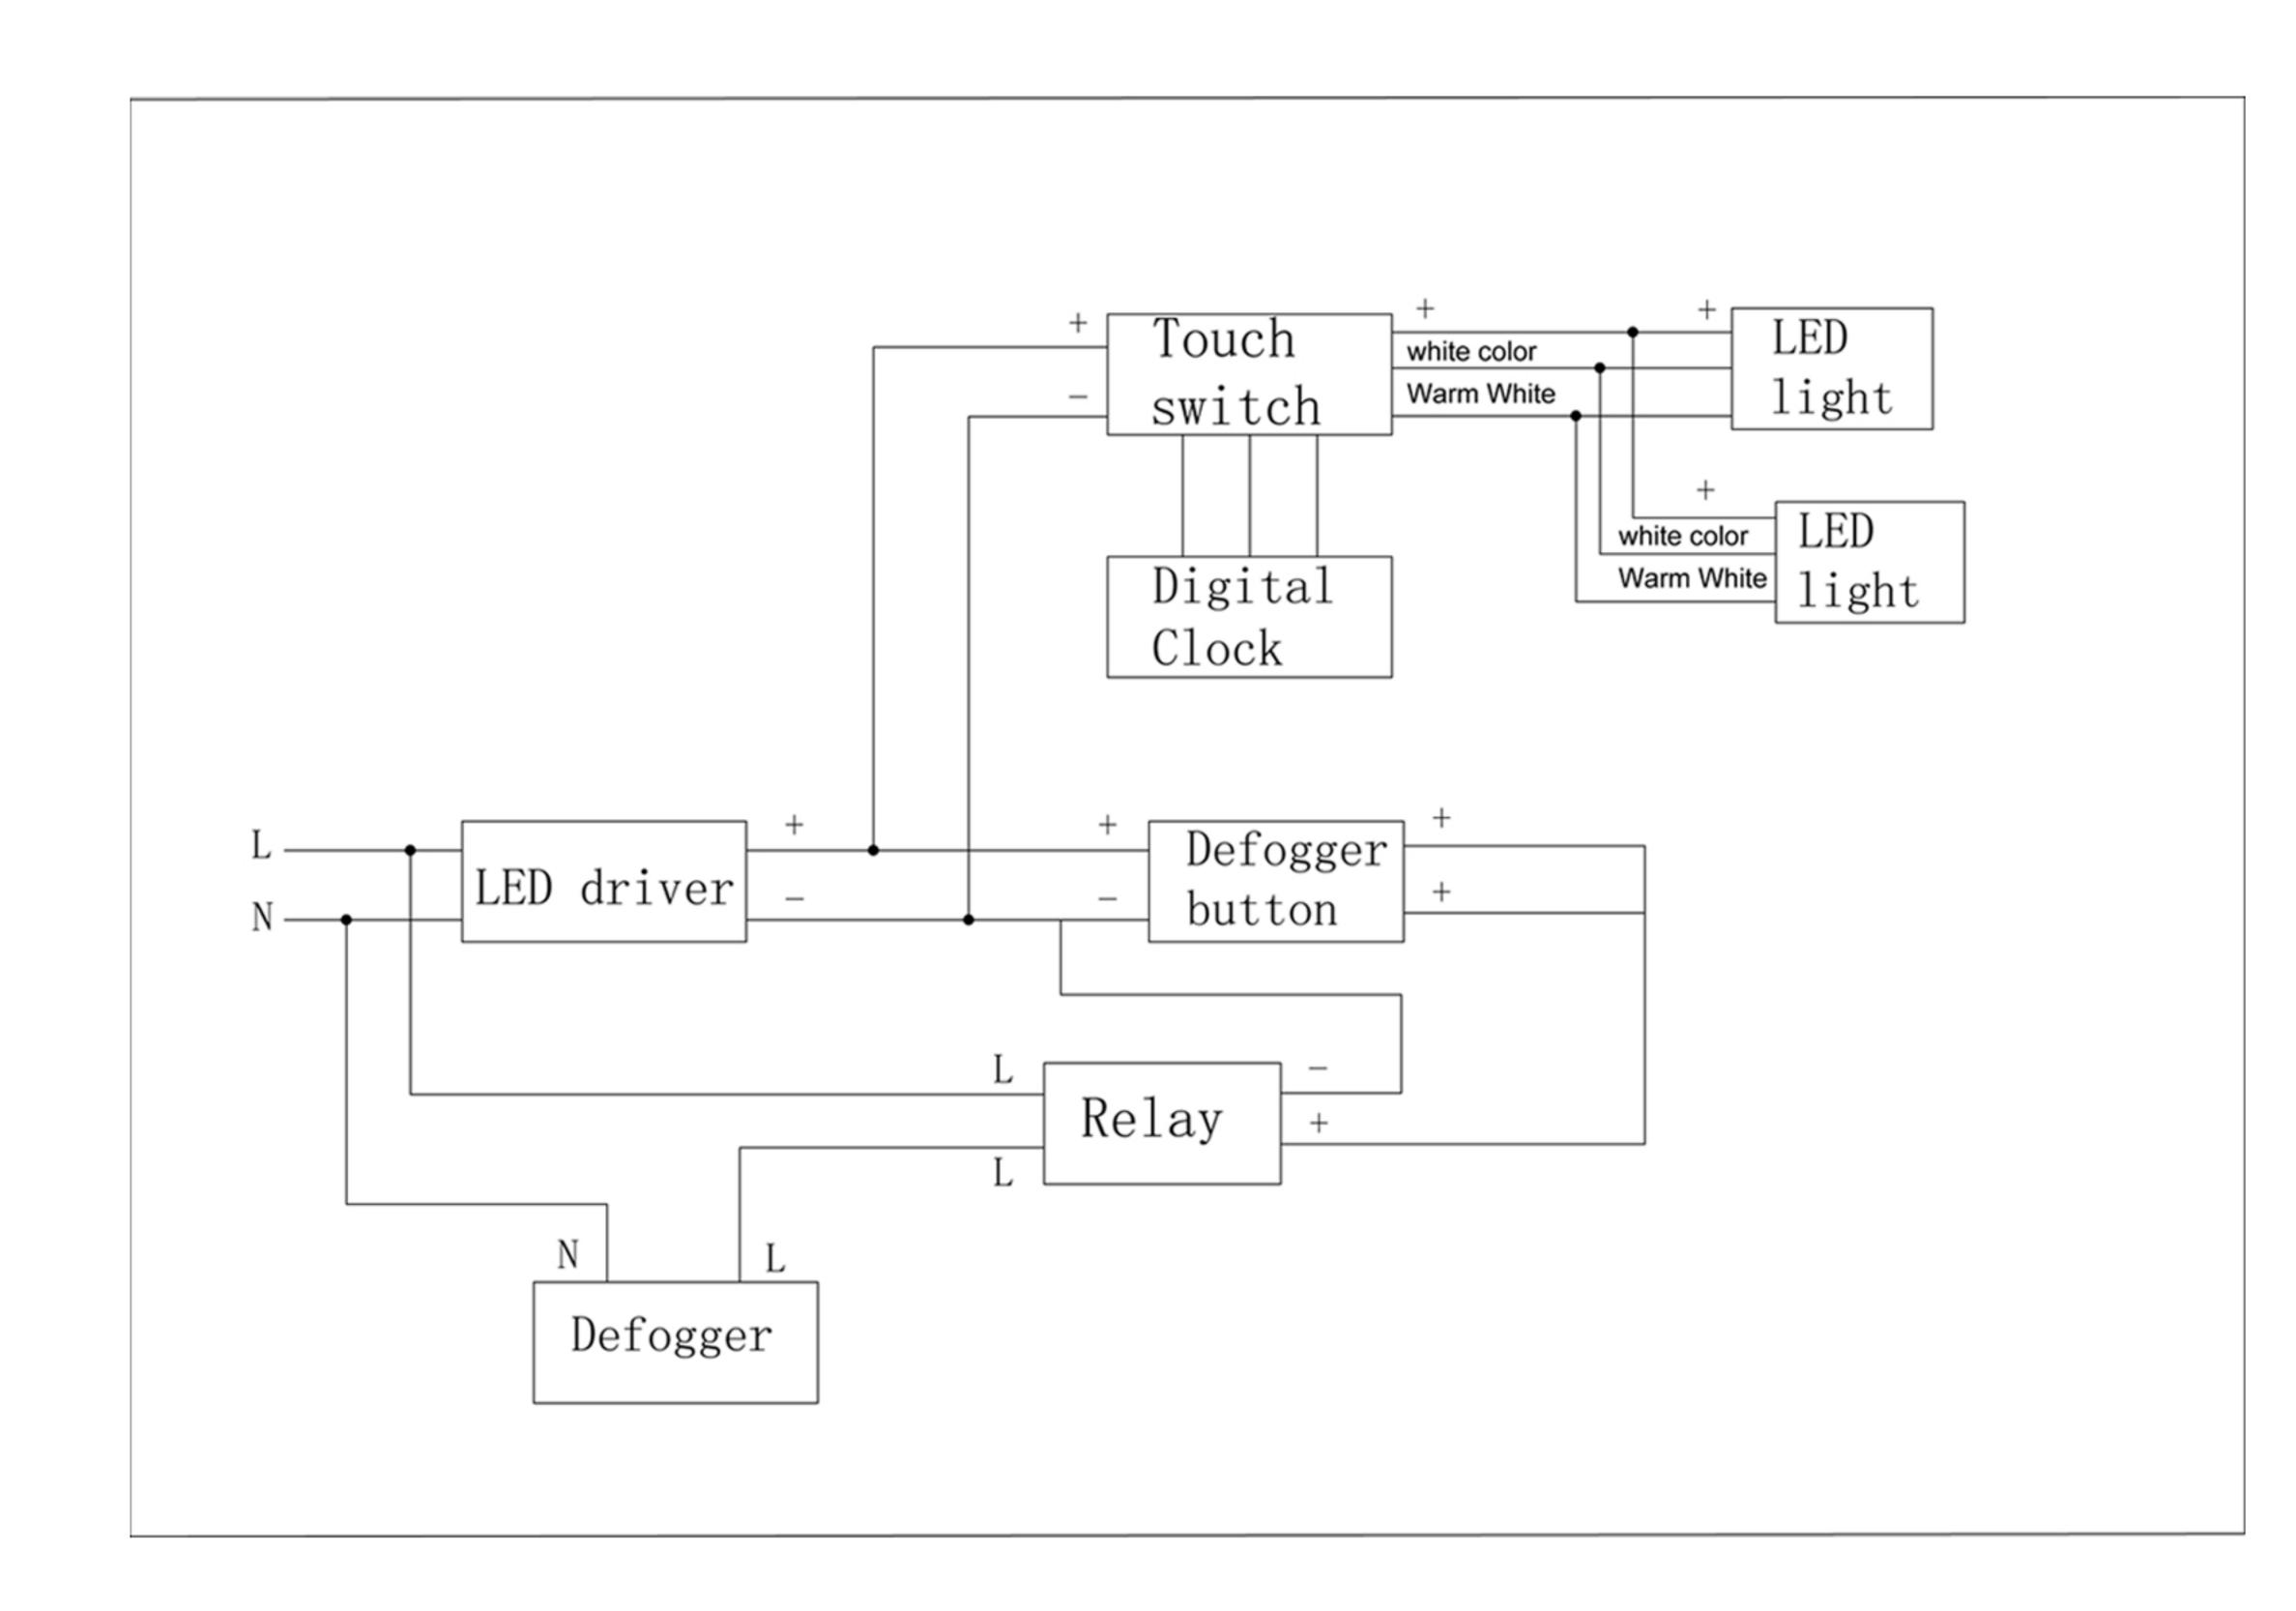

# Electrical System

• INPUT: 110-240V~ 0.85A 50/60Hz

• OUTPUT: max.13V

Field Wire location as shown in drawing

Circuit Diagram

Circuit Diagram

Side view

Back view for electrical knockout location