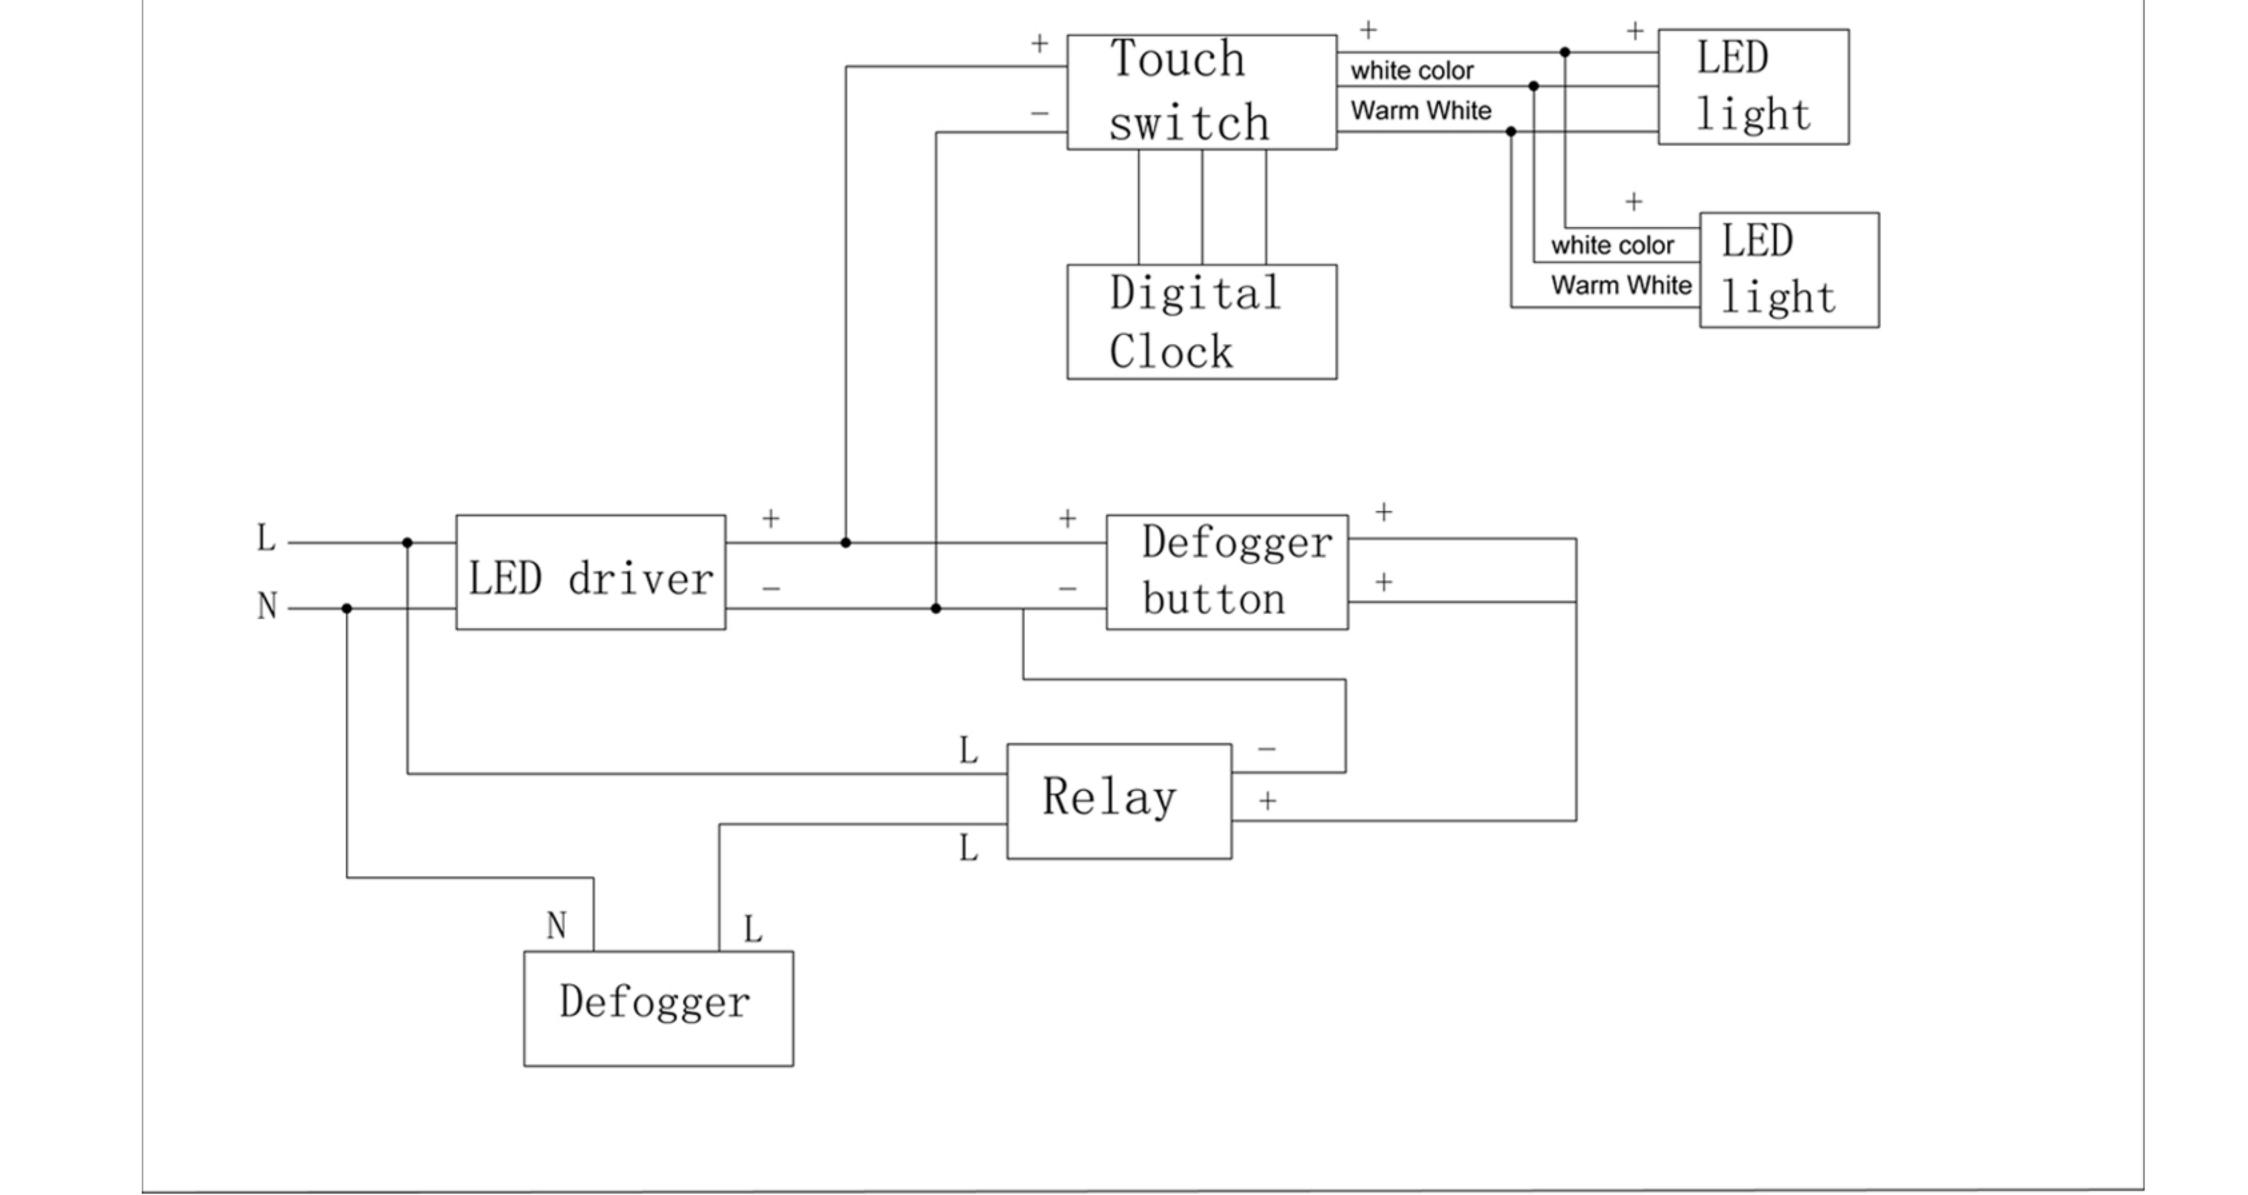

## Electrical System

- INPUT: 110-240V~ 0.6A 50/60Hz
- OUTPUT: max.13V
- Field Wire location as shown in drawing
- Circuit Diagram

Circuit Diagram