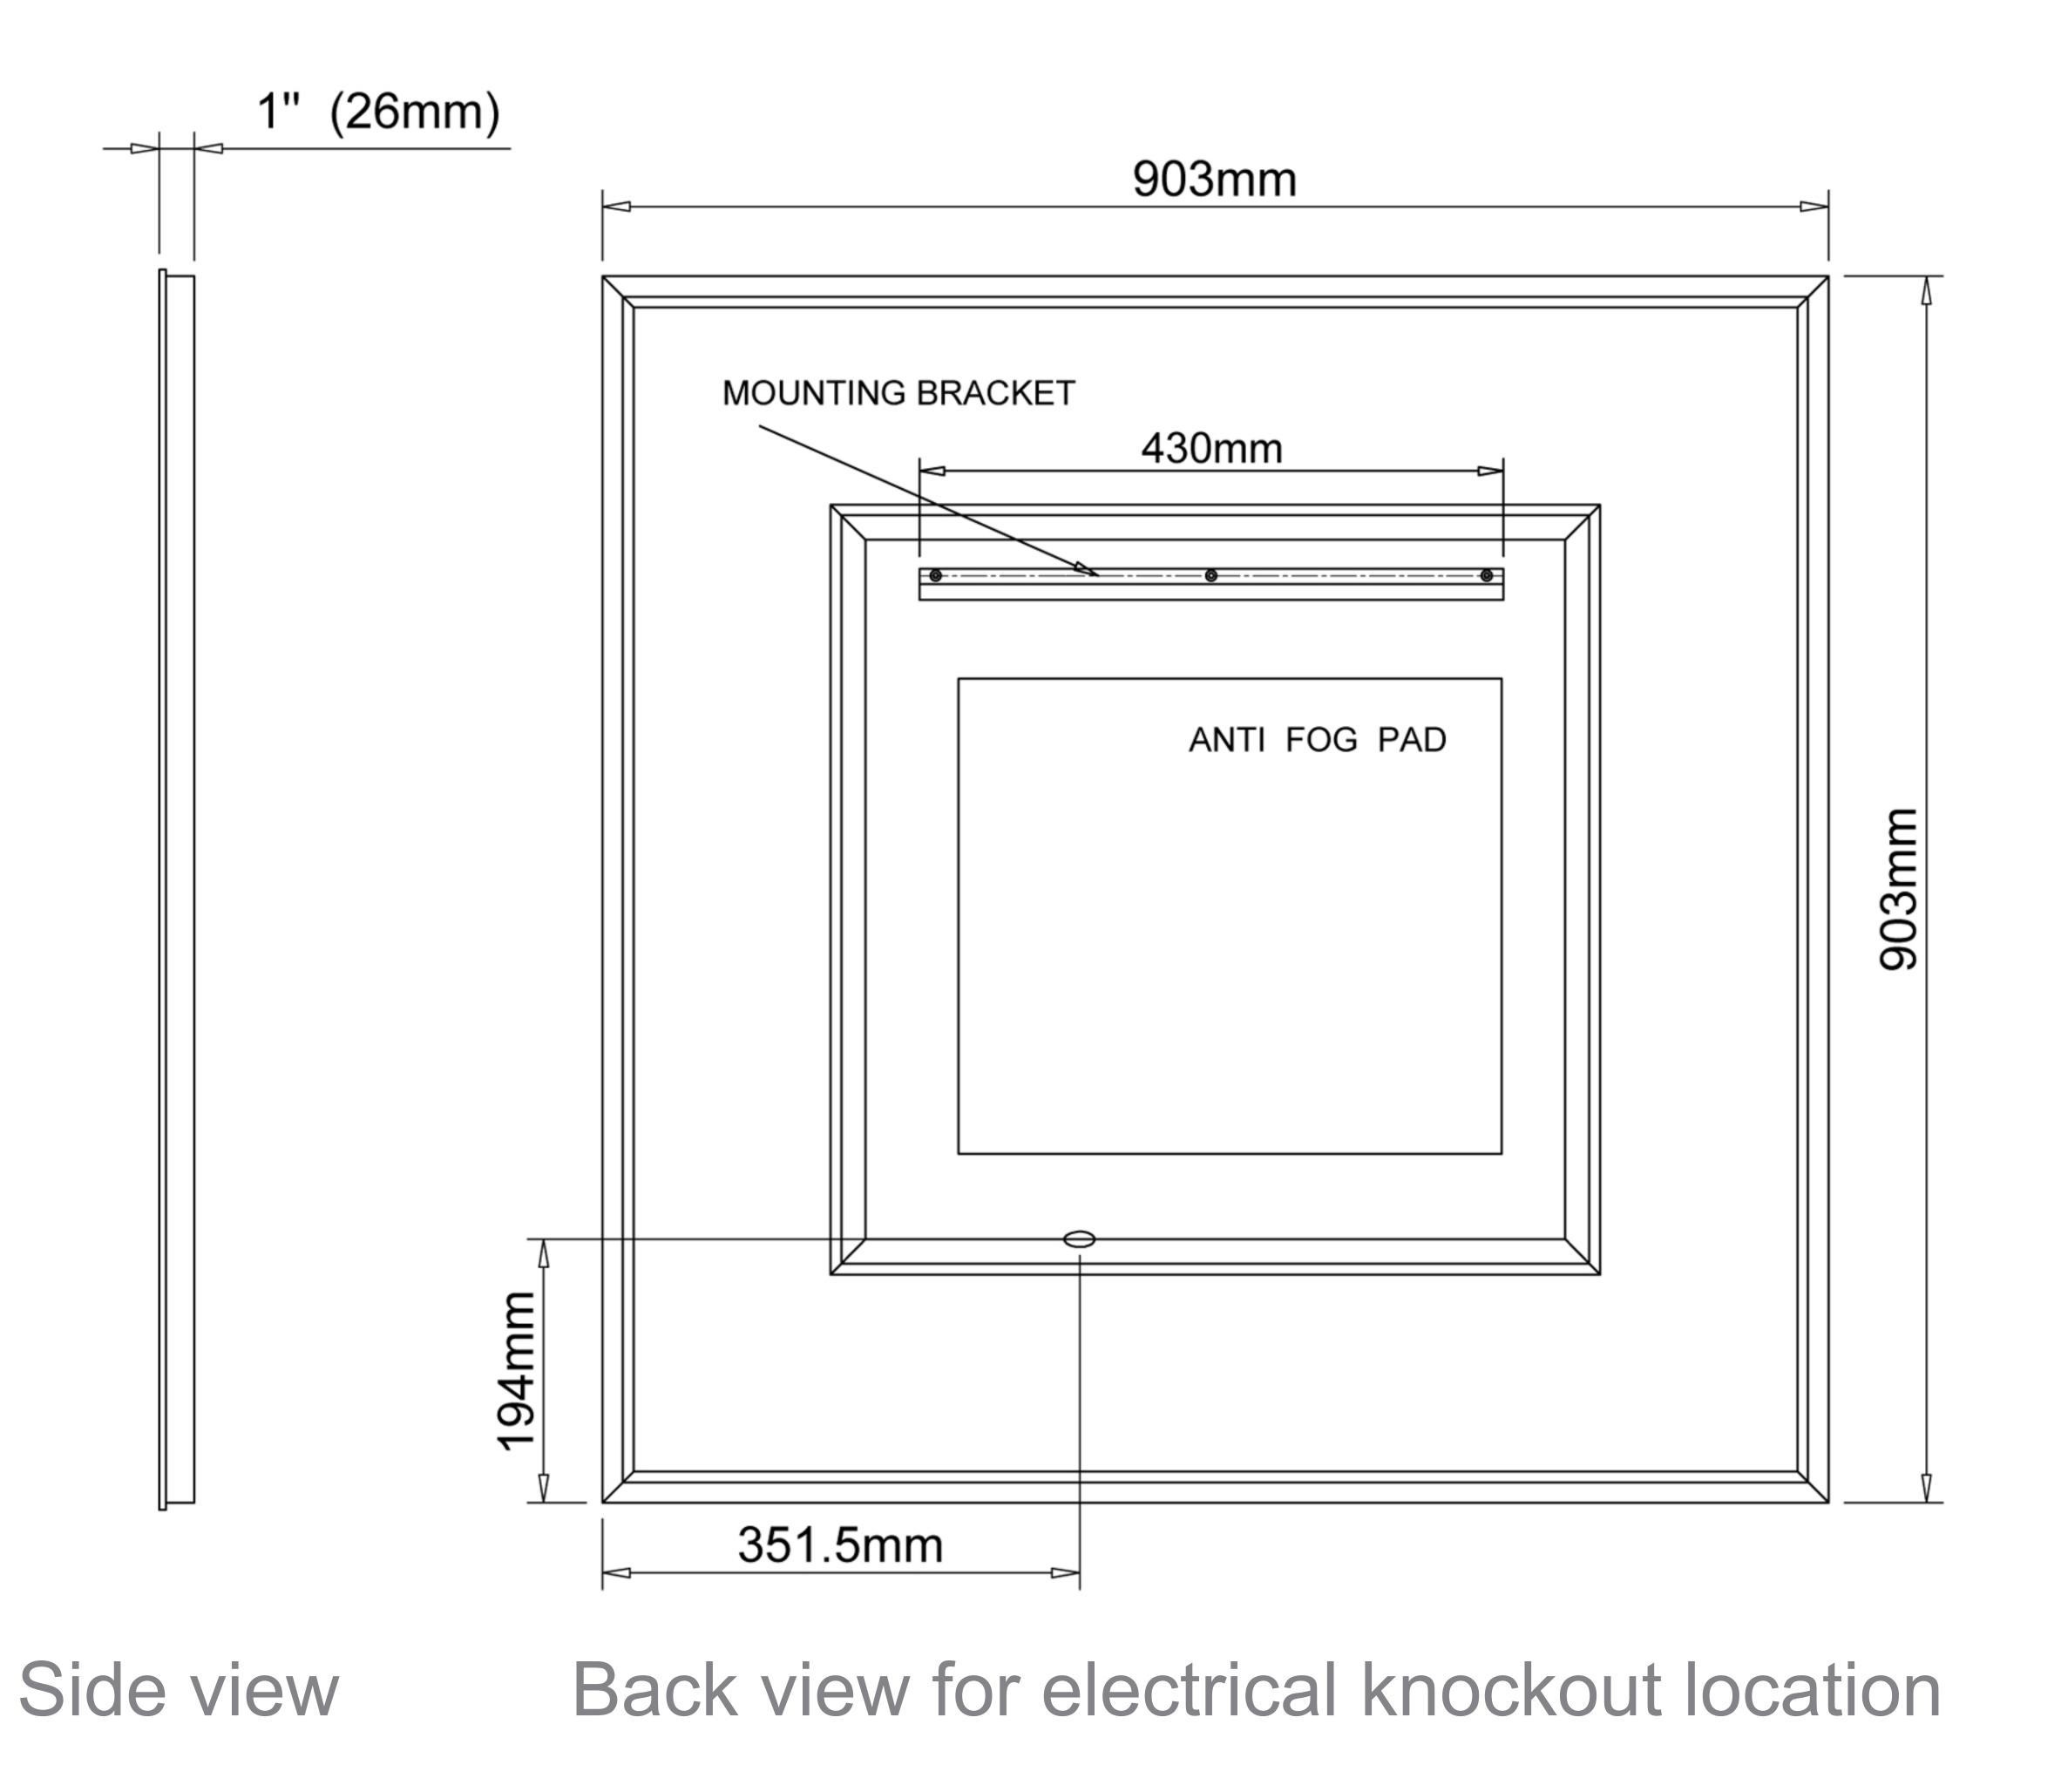

#### Dimensions

Height: 36" (913 mm)
Width: 36" (913 mm)
Depth: 1" (26 mm)

## Electrical System

- INPUT: 110-240V~ 0.6A 50/60Hz
- OUTPUT: max.13V
- Field Wire location as shown in drawing
- Circuit Diagram

Circuit Diagram