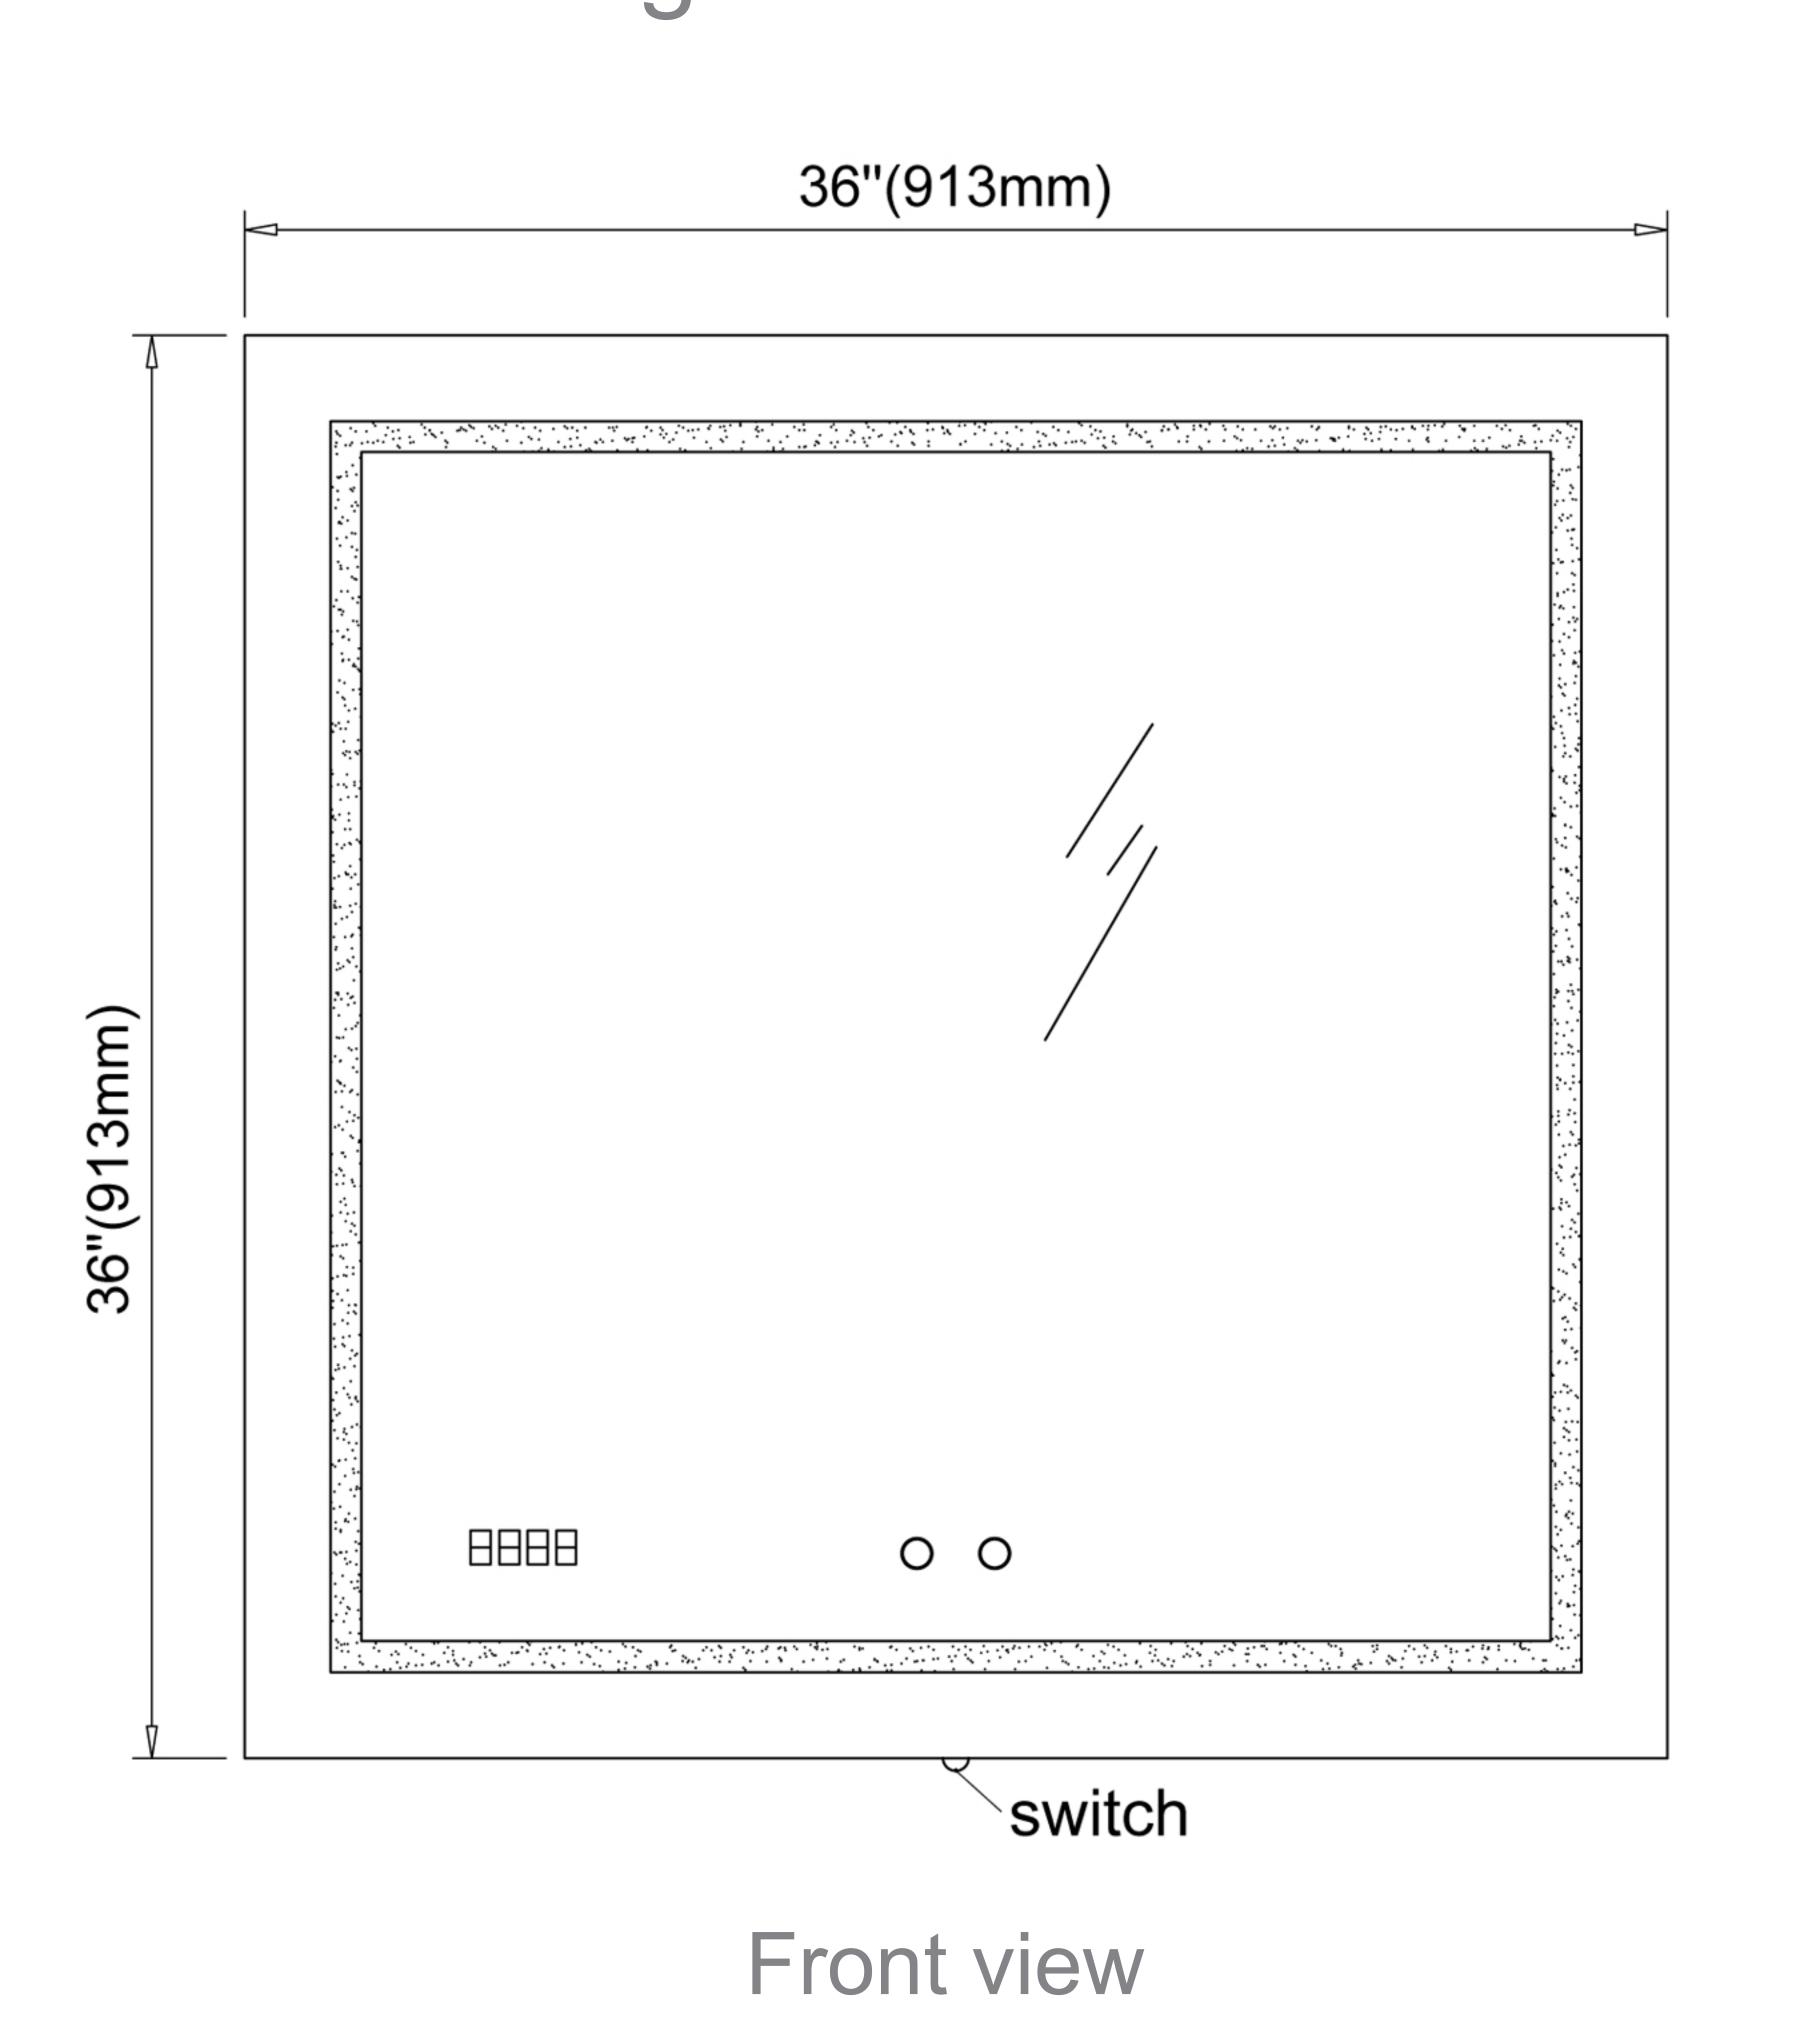

LED Color Temperature Lights
- 2 Touch sensors with Dimmer and memory function
- Energy efficient LED lighting 3000-6500K CCT
- CRI 80+
- Includes Digital Clock
- Includes Defogger with push button
- MEANWELL brand LED driver (50W)
- Single color (3000K / 6500K): 1281LM
- Mixed color (4000-4700K): 2563LM

#### Construction

- Aluminum frame
- Quality polished edge mirror
- Single field wire installation
- Constructed for surface mounting
- Includes installation hardware

## Codes/Standards Applicable

- DAYTONA Mirror is ETL certified to:
  - UL 962
  - CSA Standard C22.2 No. 250.0

#### Dimensions

Height: 36" (913 mm)
Width: 36" (913 mm)
Depth: 1" (26 mm)

## Electrical System

- INPUT: 110-240V~ 0.6A 50/60Hz
- OUTPUT: max.13V
- Field Wire location as shown in drawing
- Circuit Diagram









Circuit Diagram