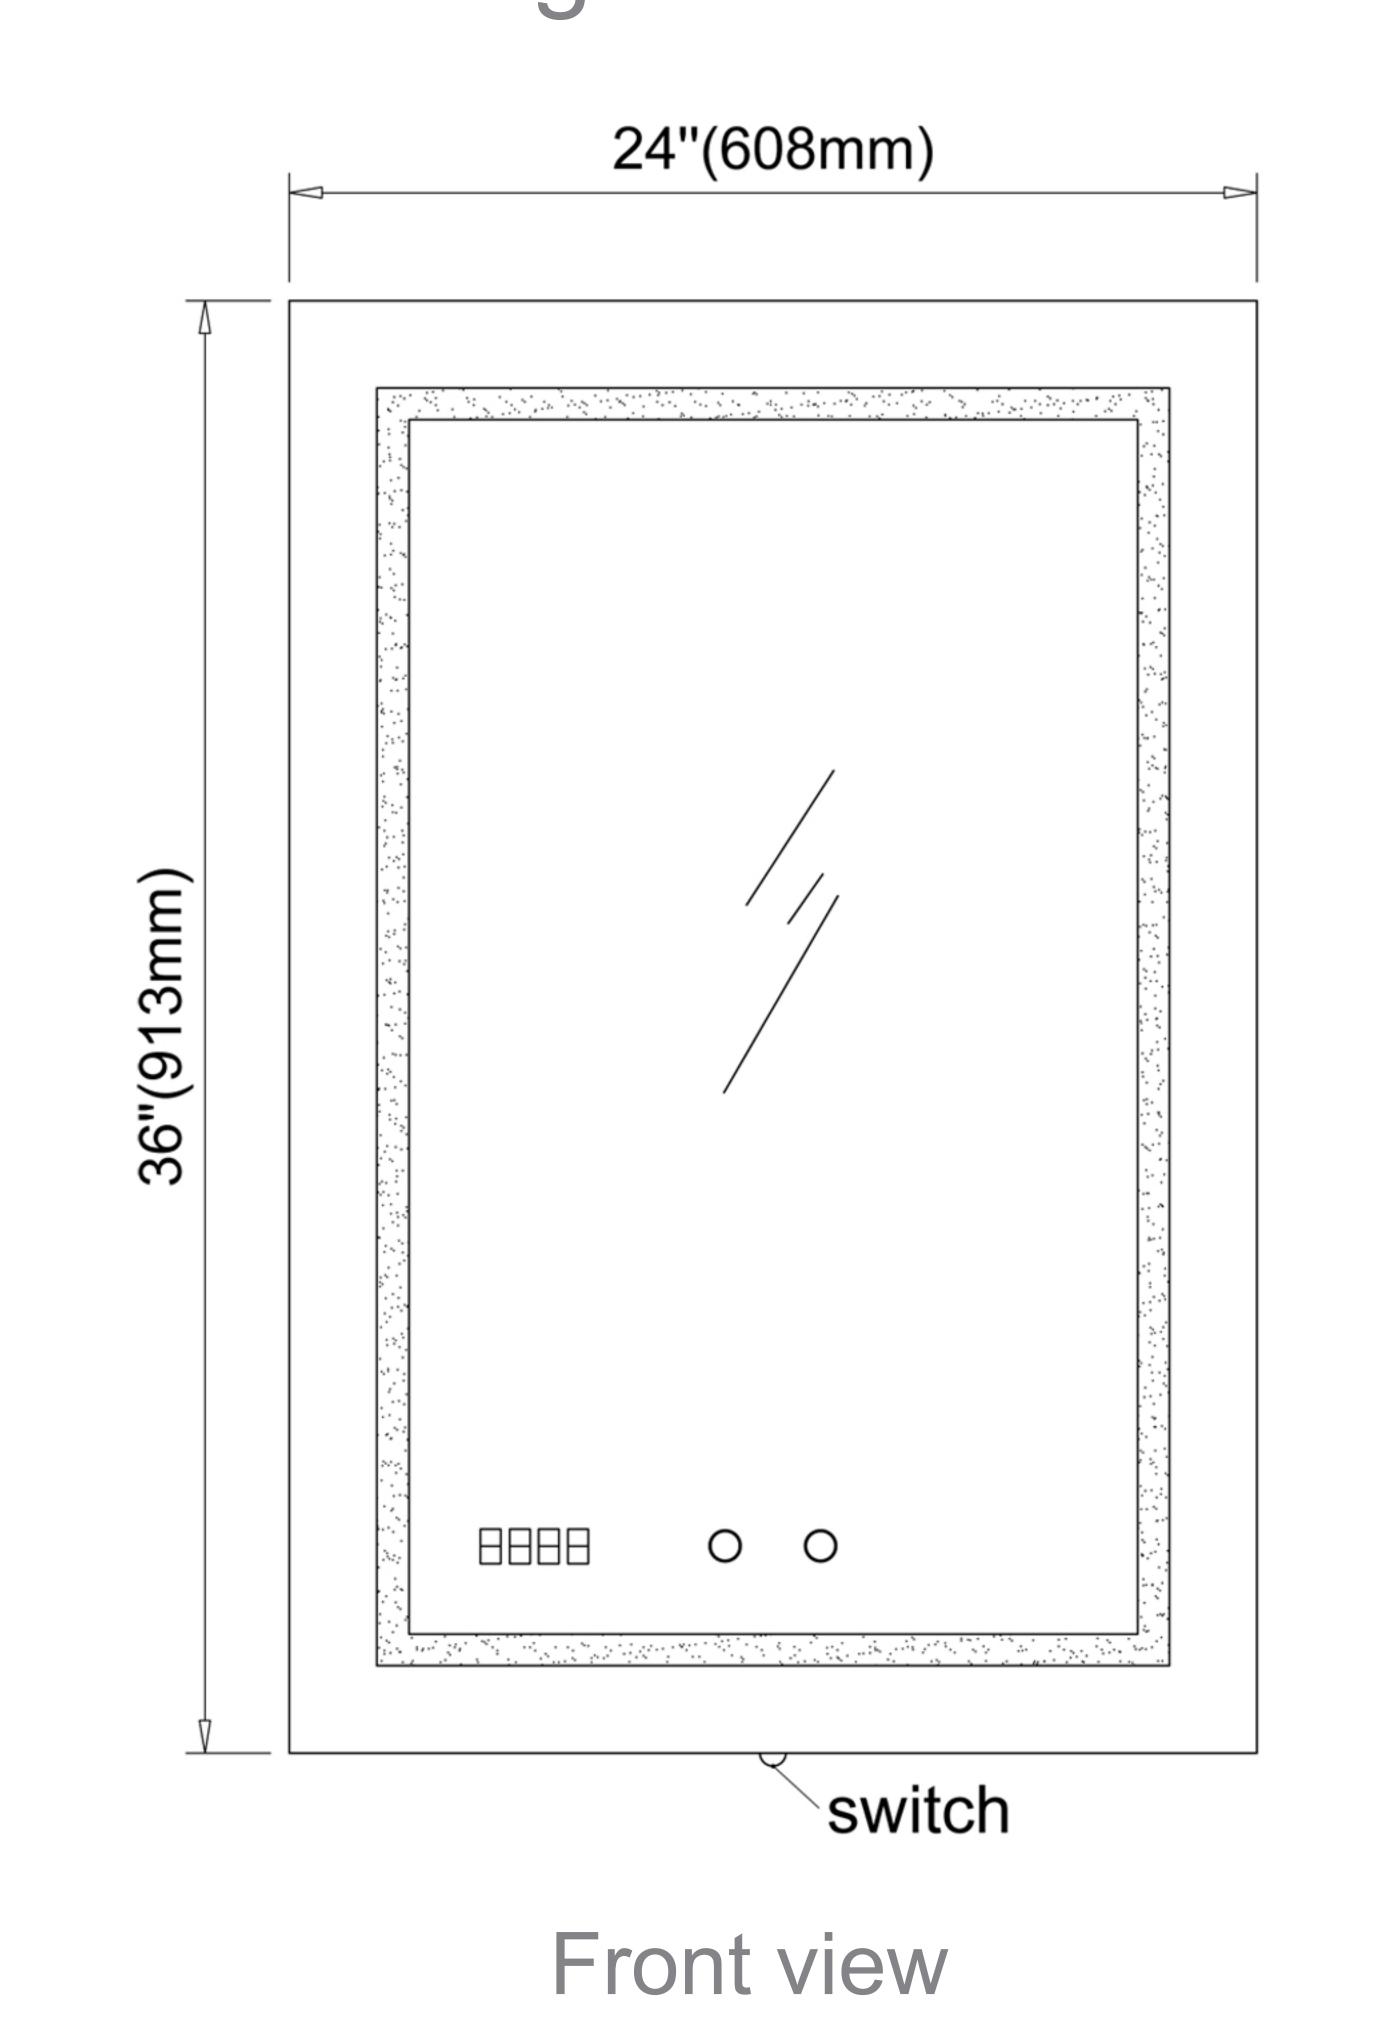

D LED Color Temperature Lights
- 2 Touch sensors with Dimmer and memory function
- Energy efficient LED lighting 3000-6500K CCT
- CRI 80+
- Includes Digital Clock
- Includes Defogger with push button
- MEANWELL brand LED driver (50W)
- Single color (3000K / 6500K): 1468LM
- Mixed color (4000-4700K): 2937LM

### Construction

- Aluminum frame
- Quality polished edge mirror
- Single field wire installation
- Constructed for surface mounting
- Includes installation hardware

## Codes/Standards Applicable

- DAYTONA Mirror is ETL certified to:
  - UL 962
  - CSA Standard C22.2 No. 250.0

#### Dimensions

Height: 36" (913 mm)
Width: 24" (608 mm)
Depth: 1" (26 mm)

# Electrical System

- INPUT: 110-240V~ 0.6A 50/60Hz
- OUTPUT: max.13V
- Field Wire location as shown in drawing
- Circuit Diagram













Circuit Diagram