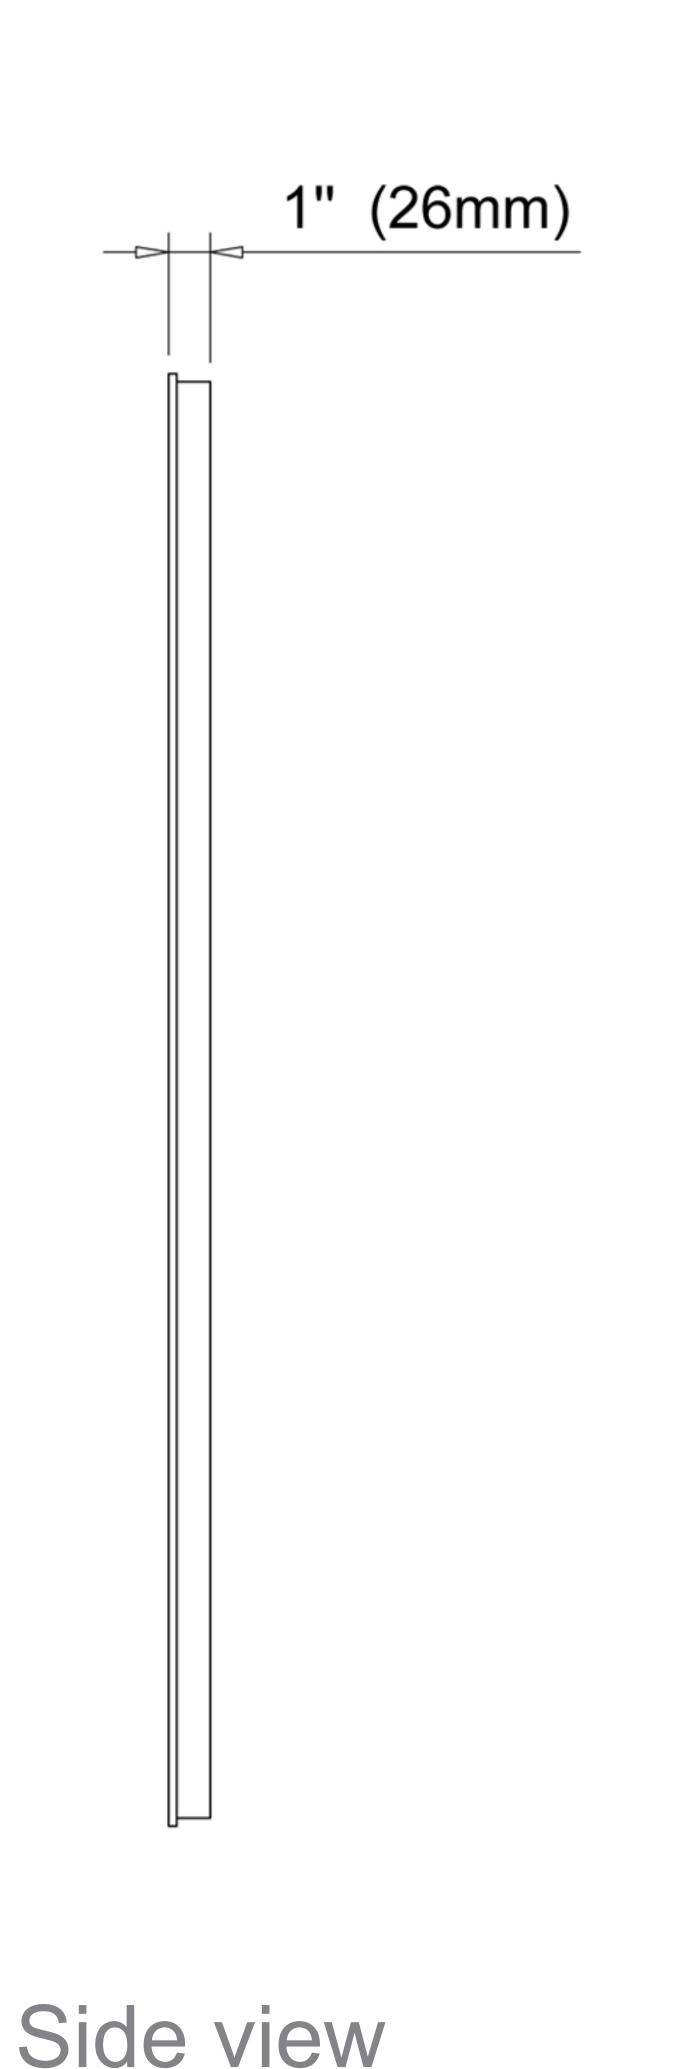

LED Color Temperature Lights
- 2 Touch sensors with Dimmer and memory function
- Energy efficient LED lighting 3000-6500K CCT
- CRI 80+
- Includes Digital Clock
- Includes Defogger with push button
- MEANWELL brand LED driver (50W)
- Single color (3000K / 6500K): 1468LM
- Mixed color (4000-4700K): 2937LM

### Construction

- Aluminum frame
- Quality polished edge mirror
- Single field wire installation
- Constructed for surface mounting
- Includes installation hardware

## Codes/Standards Applicable

- DAYTONA Mirror is ETL certified to:
  - UL 962
  - CSA Standard C22.2 No. 250.0

#### Dimensions

Height: 36" (913 mm)
Width: 24" (608 mm)
Depth: 1" (26 mm)

# Electrical System

- INPUT: 110-240V~ 0.6A 50/60Hz
- OUTPUT: max.13V
- Field Wire location as shown in drawing
- Circuit Diagram













Circuit Diagram