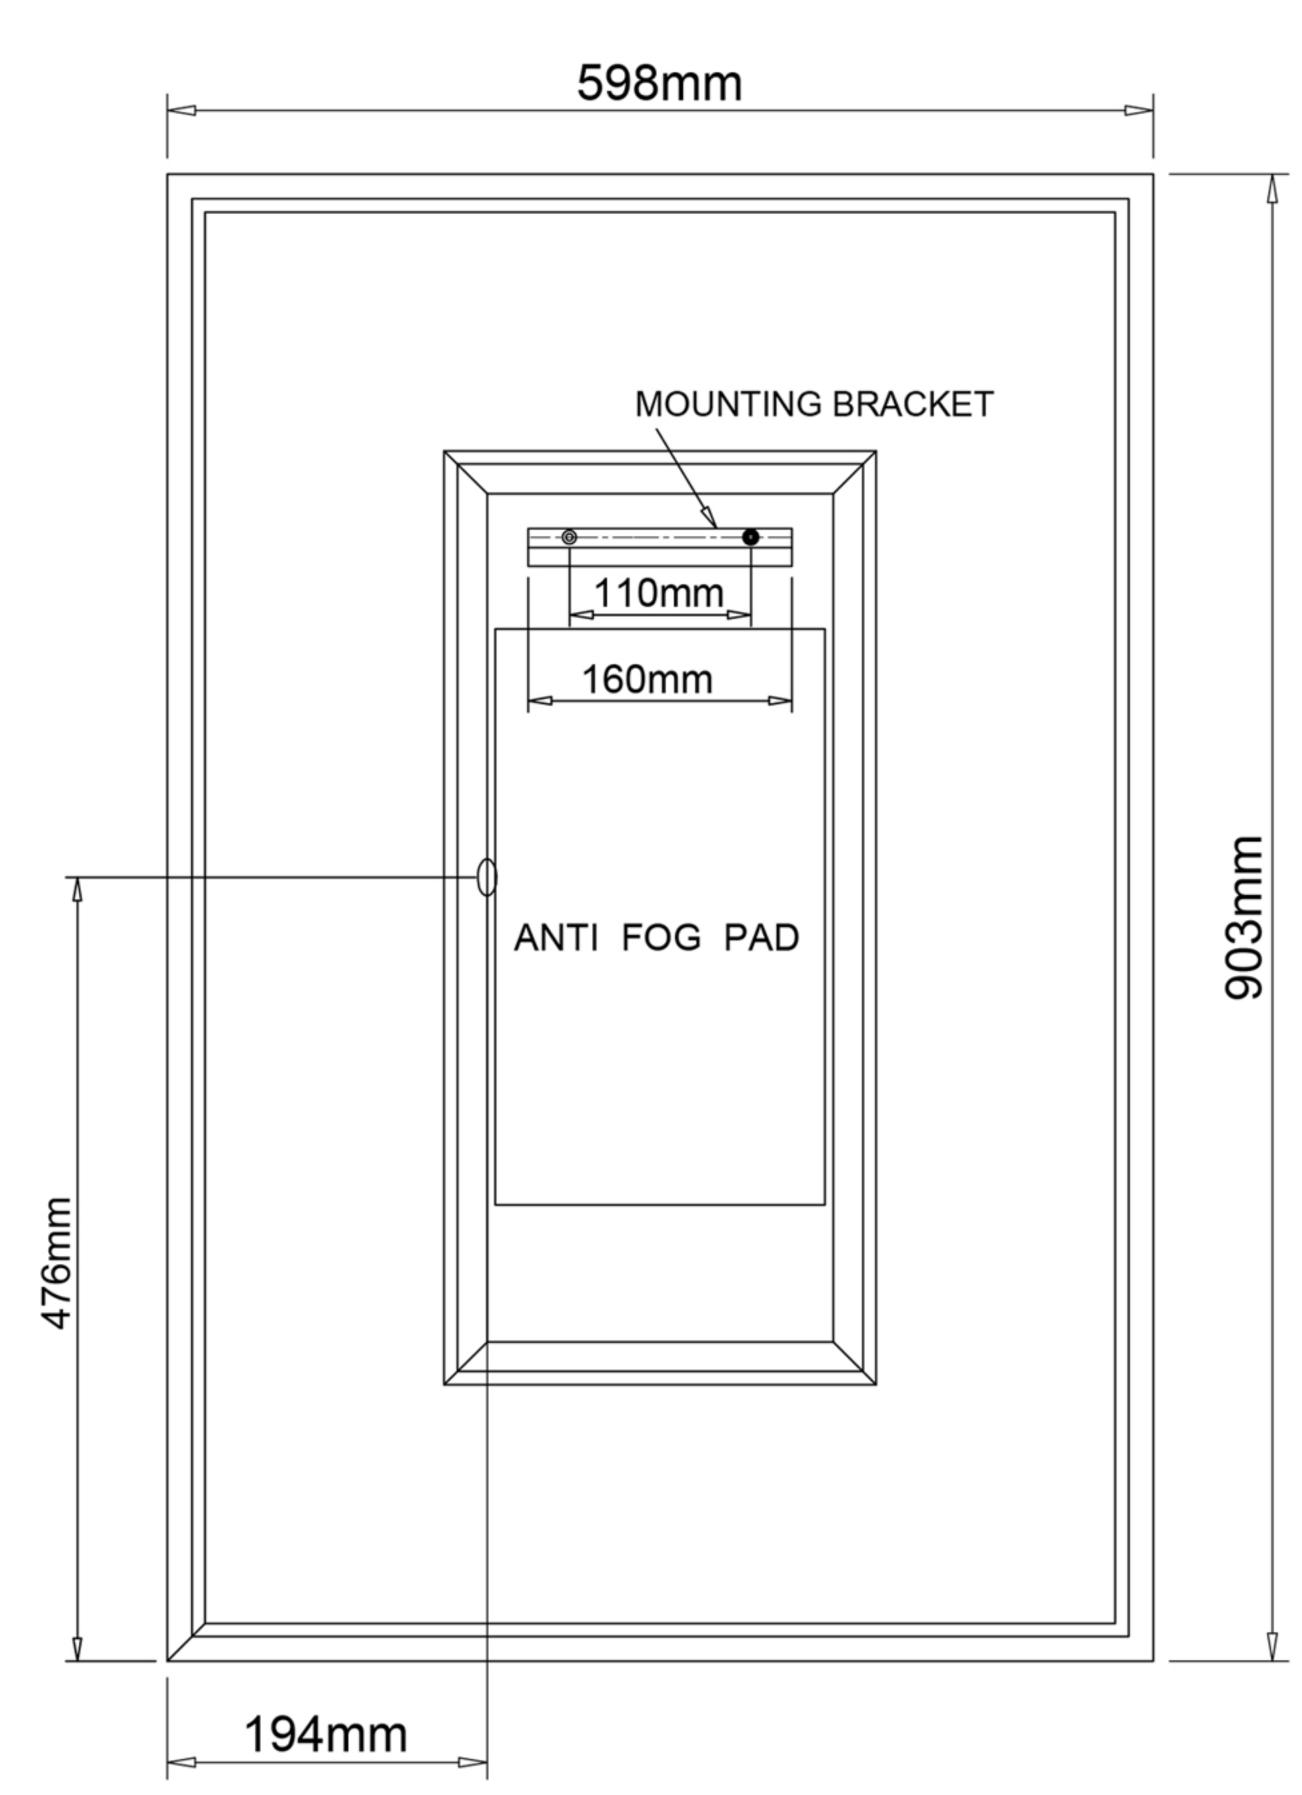

### Construction

- Aluminum frame
- Quality polished edge mirror
- Single field wire installation
- Constructed for surface mounting
- Includes installation hardware

# Electrical System

- INPUT: 110-240V~ 0.6A 50/60Hz
- OUTPUT: max.13V
- Field Wire location as shown in drawing
- Circuit Diagram

Circuit Diagram