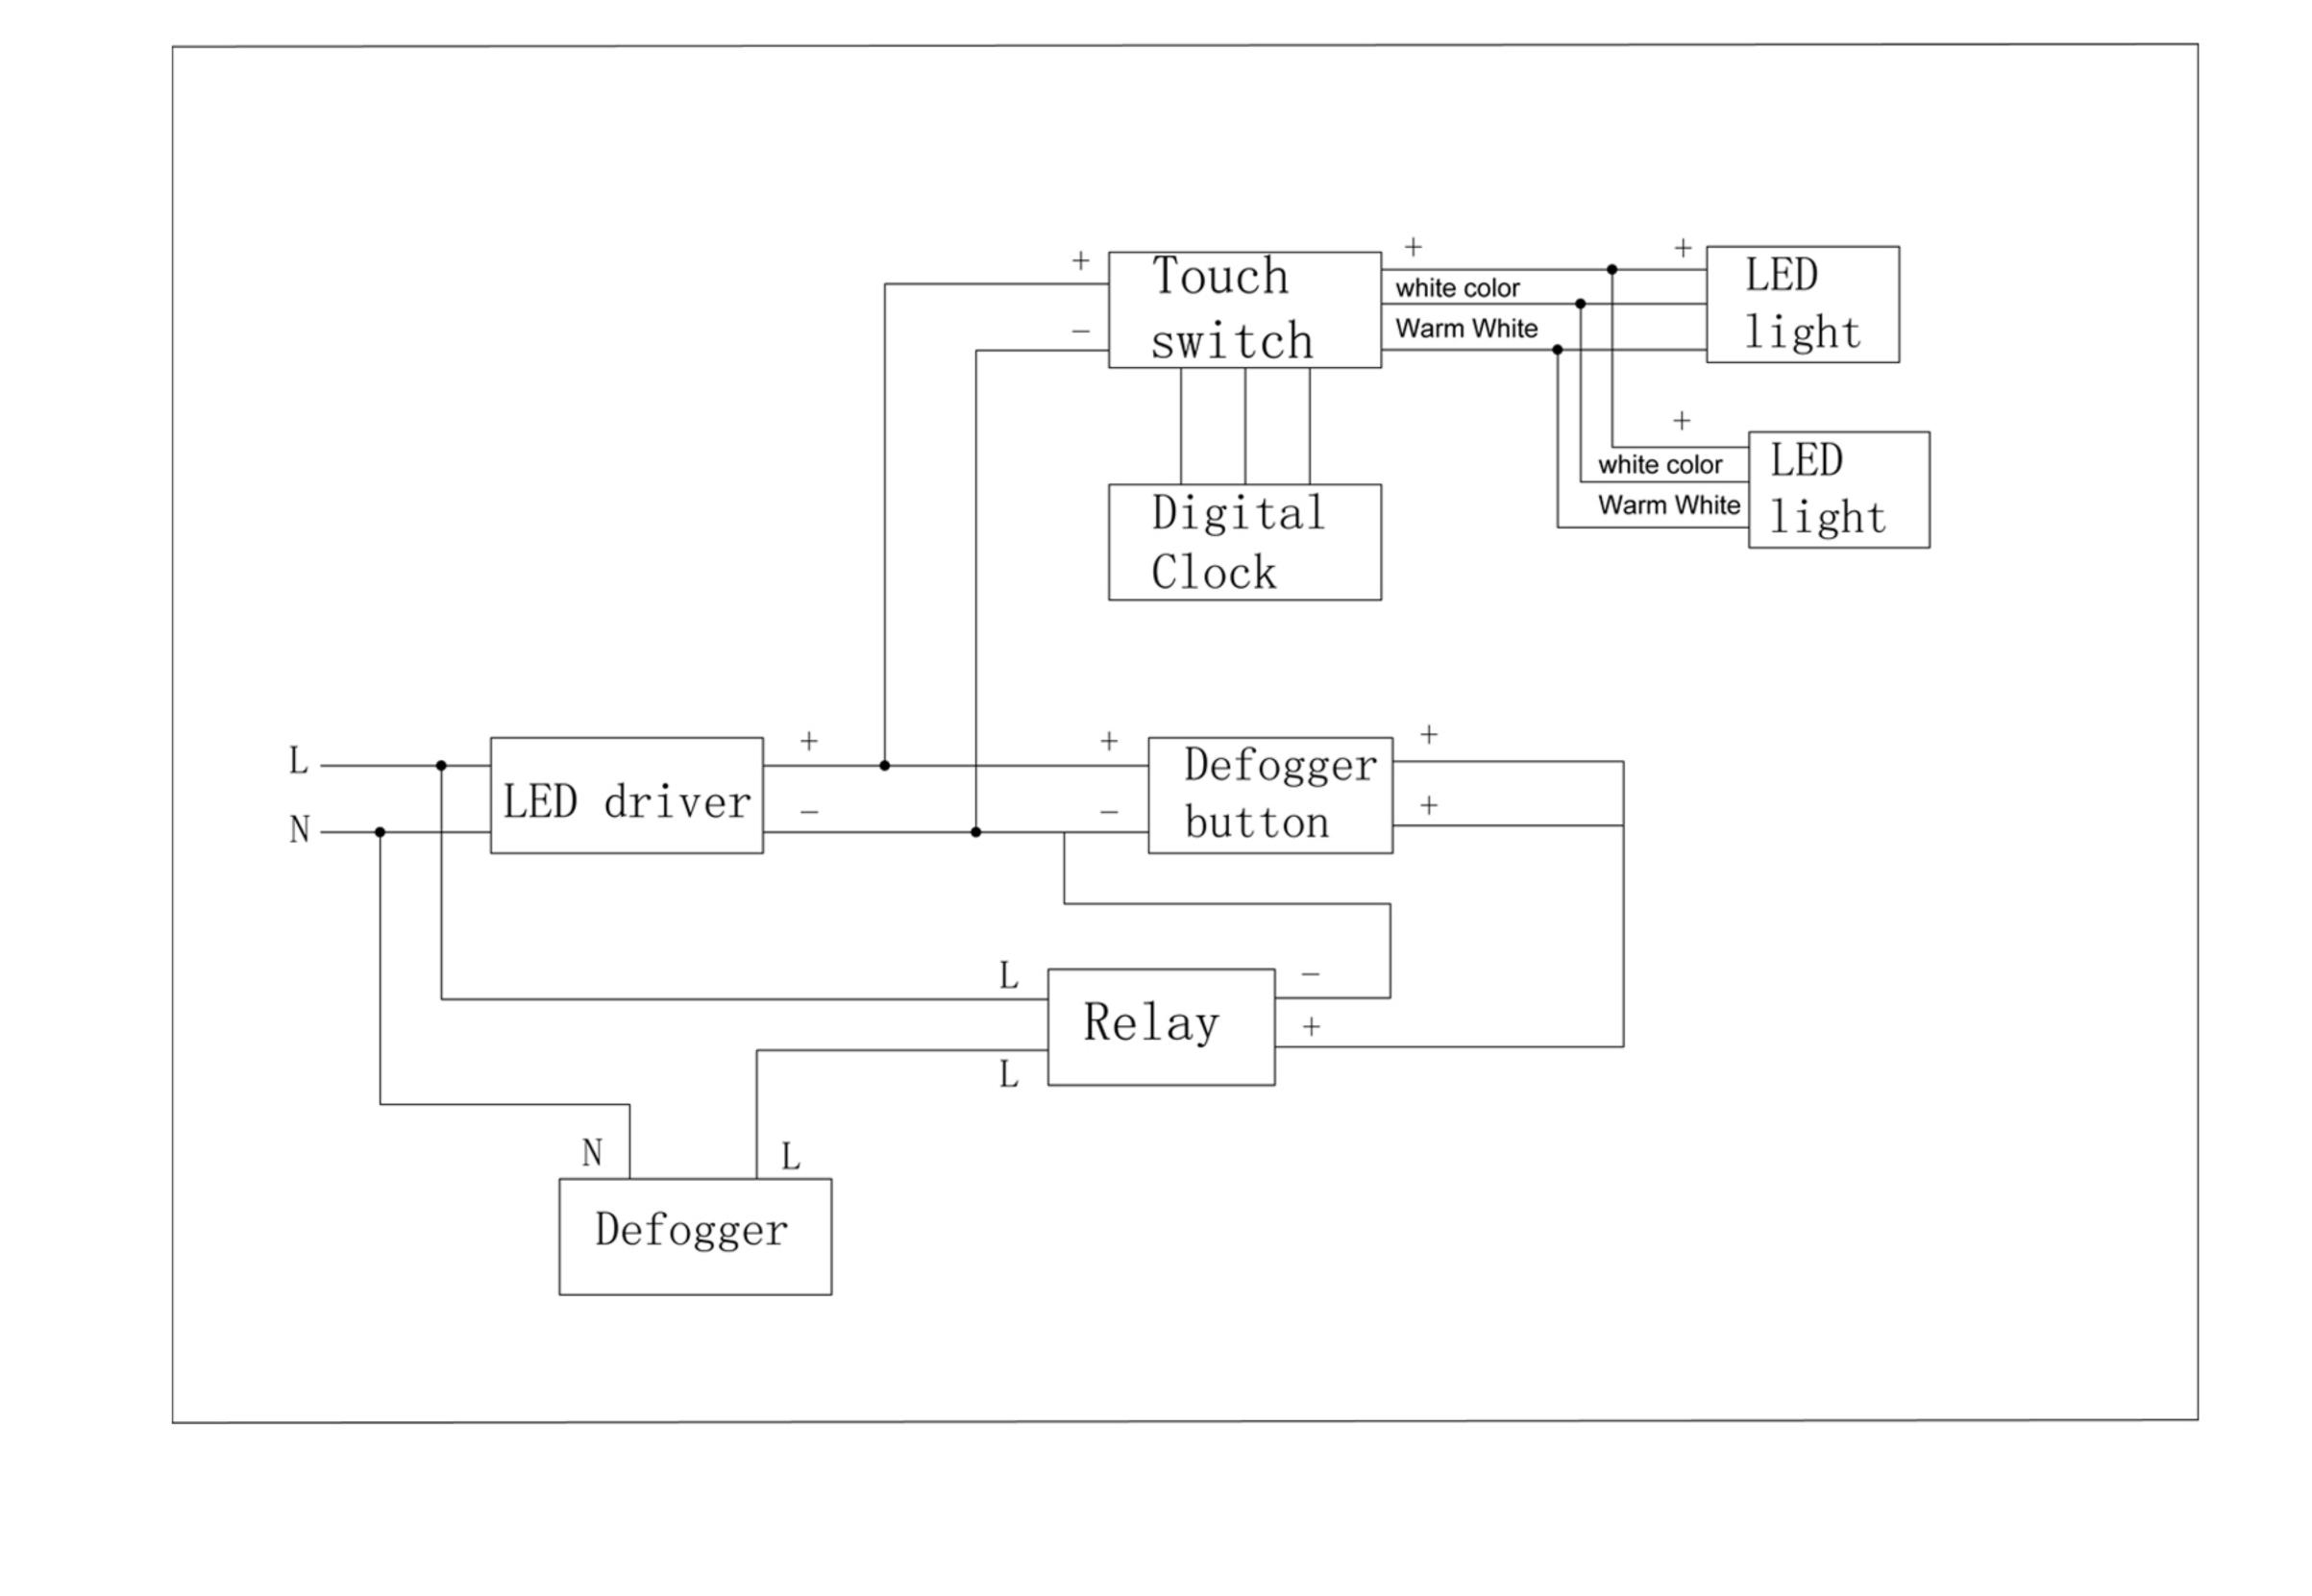

# Electrical System

- INPUT: 110-240V~ 0.6A 50/60Hz
- OUTPUT: max.13V
- Field Wire location as shown in drawing
- Circuit Diagram

Circuit Diagram