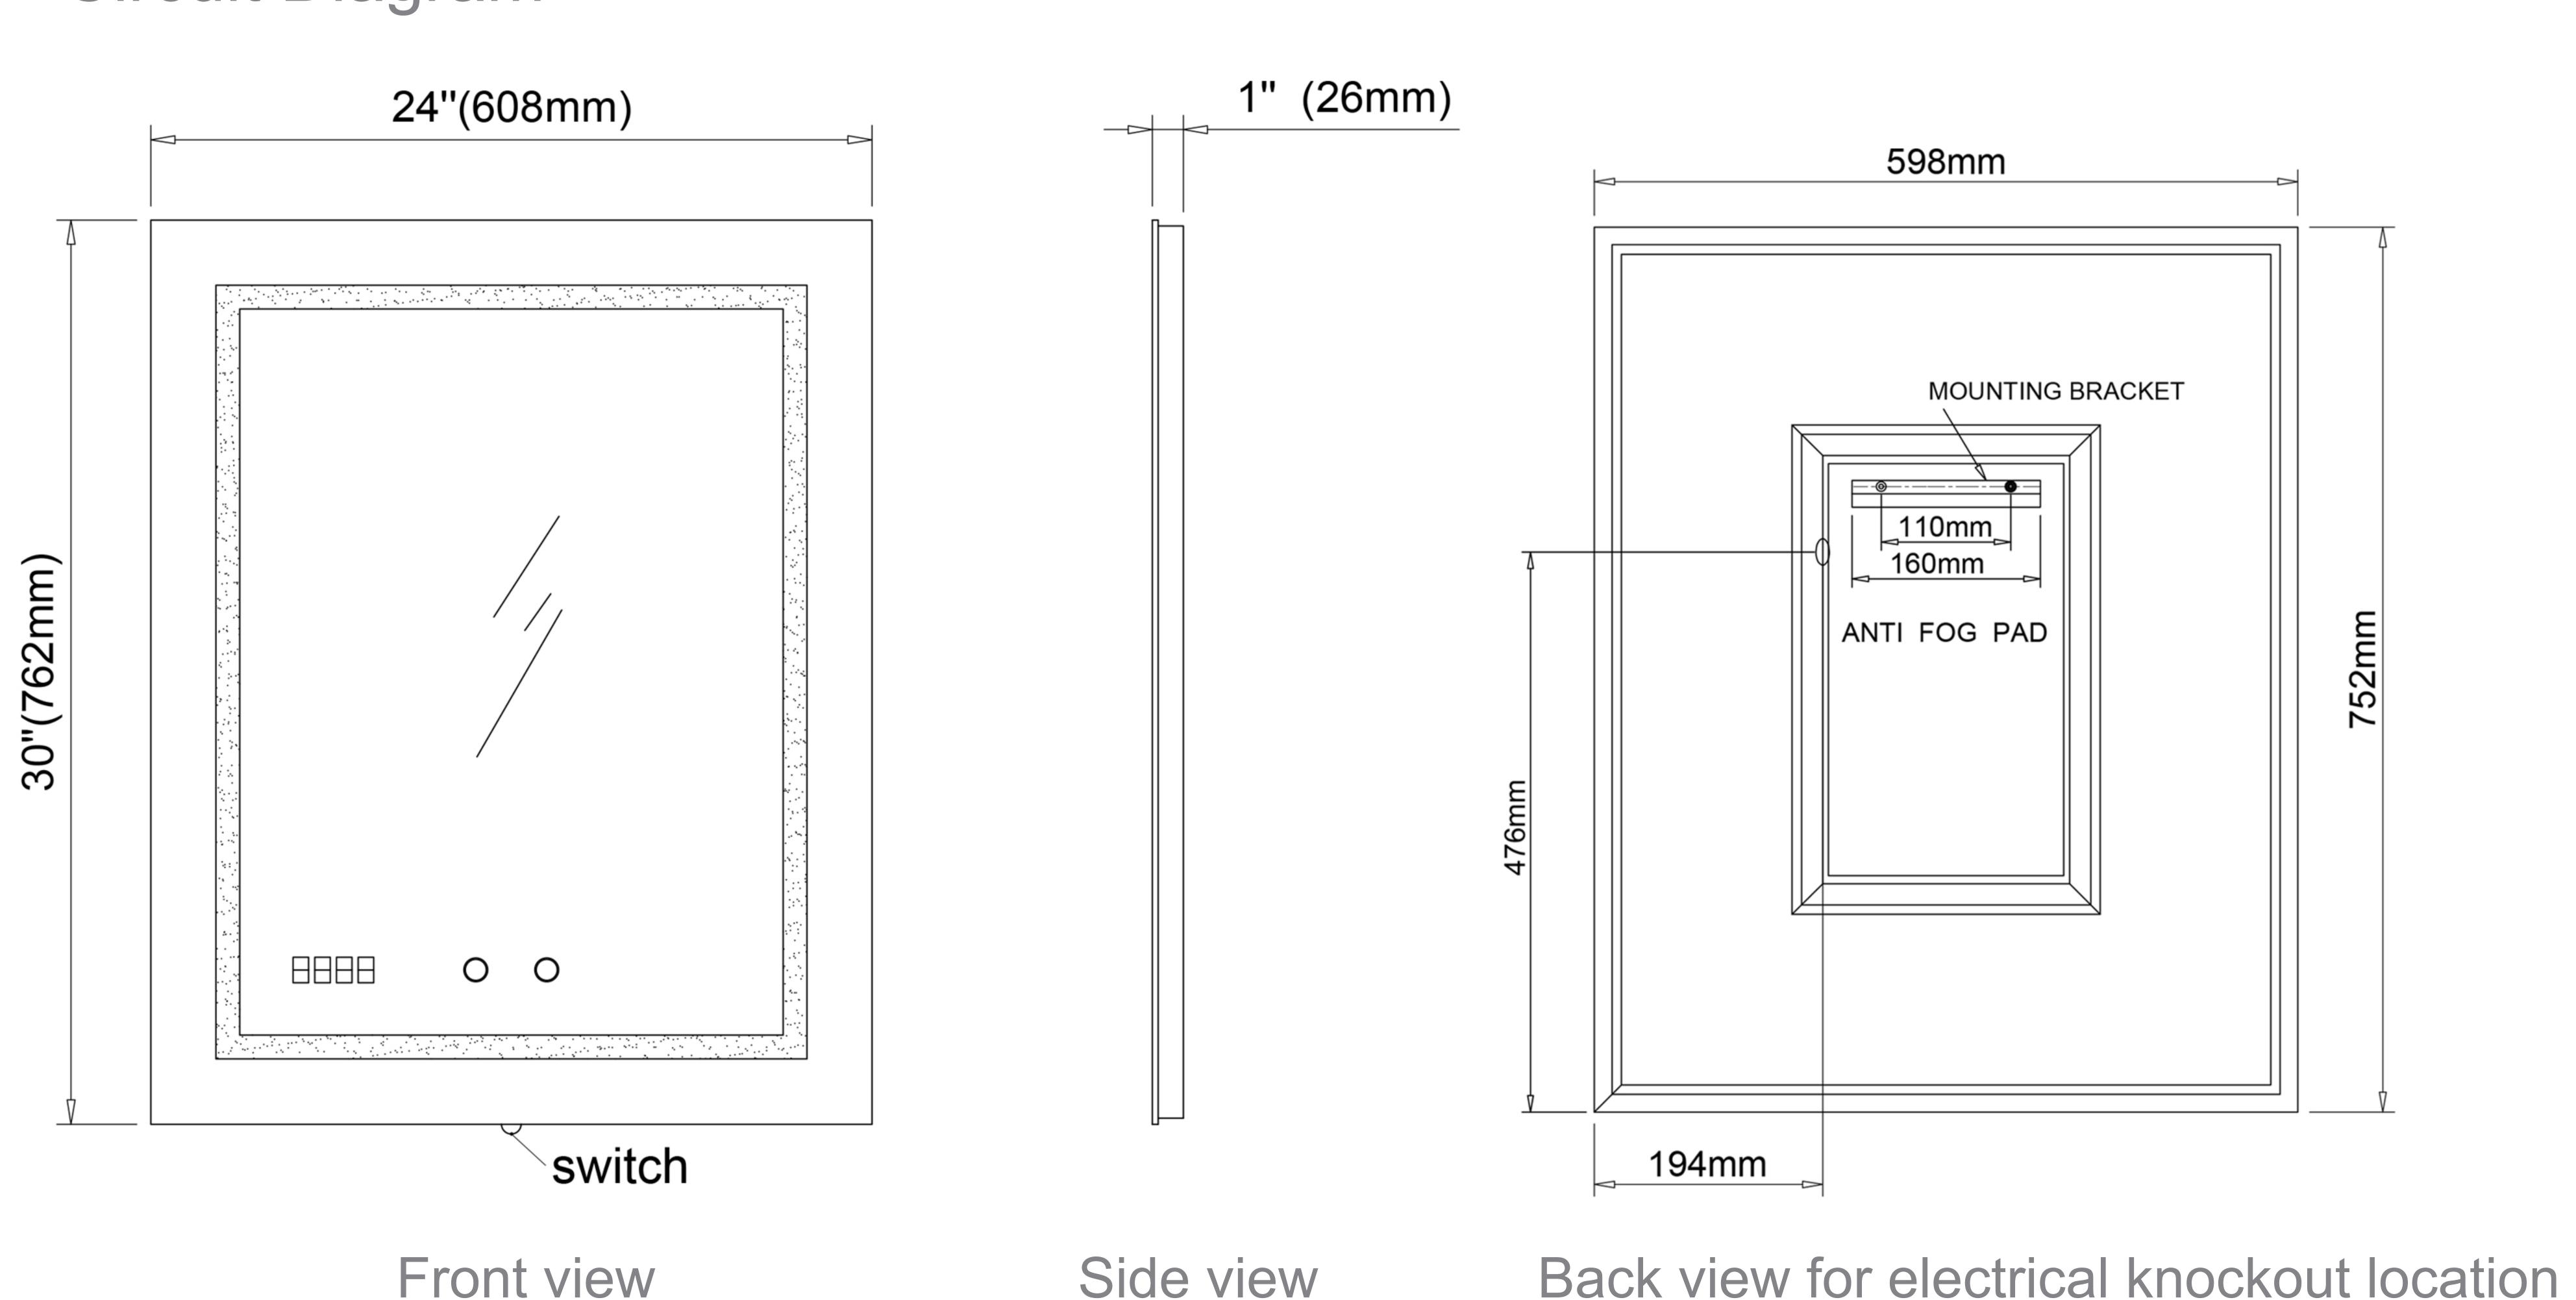

#### Dimensions

Height: 30" (762 mm)
Width: 24" (608 mm)
Depth: 1" (26 mm)

## Electrical System

- INPUT: 110-240V~ 0.6A 50/60Hz
- OUTPUT: max.13V
- Field Wire location as shown in drawing
- Circuit Diagram

Circuit Diagram