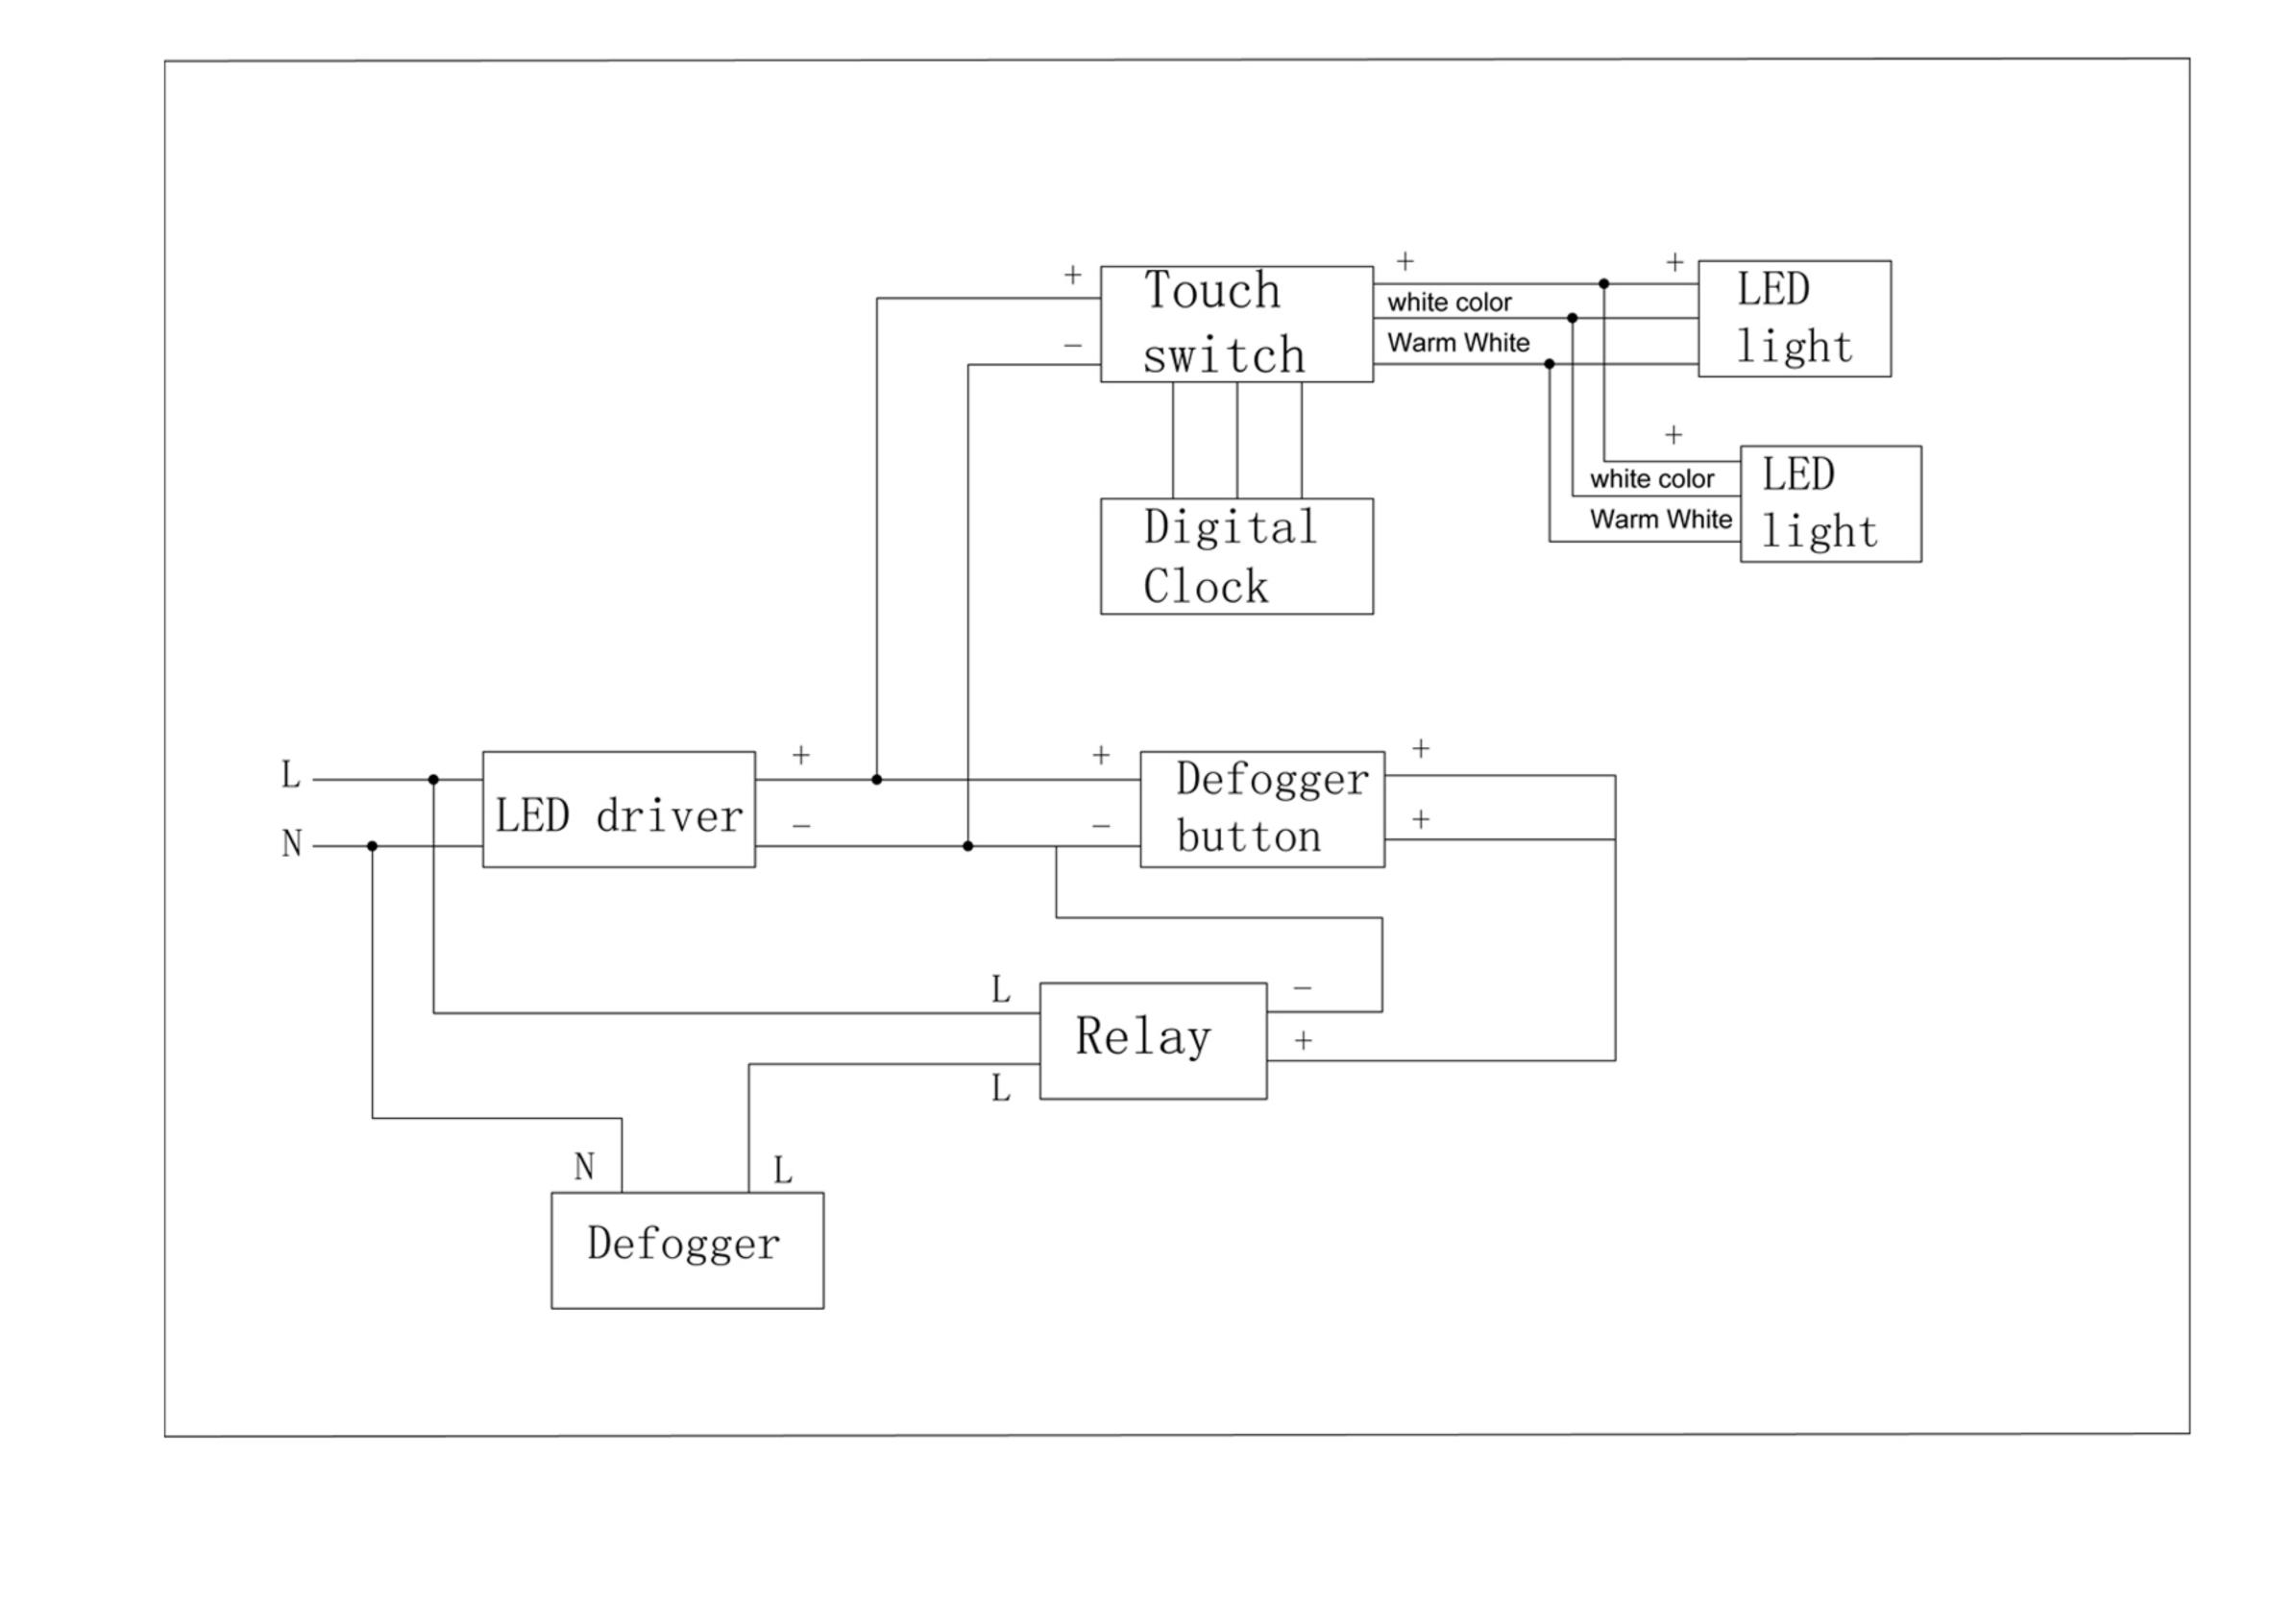

## Electrical System

- INPUT: 110-240V~ 0.6A 50/60Hz
- OUTPUT: max.13V
- Field Wire location as shown in drawing
- Circuit Diagram

Circuit Diagram