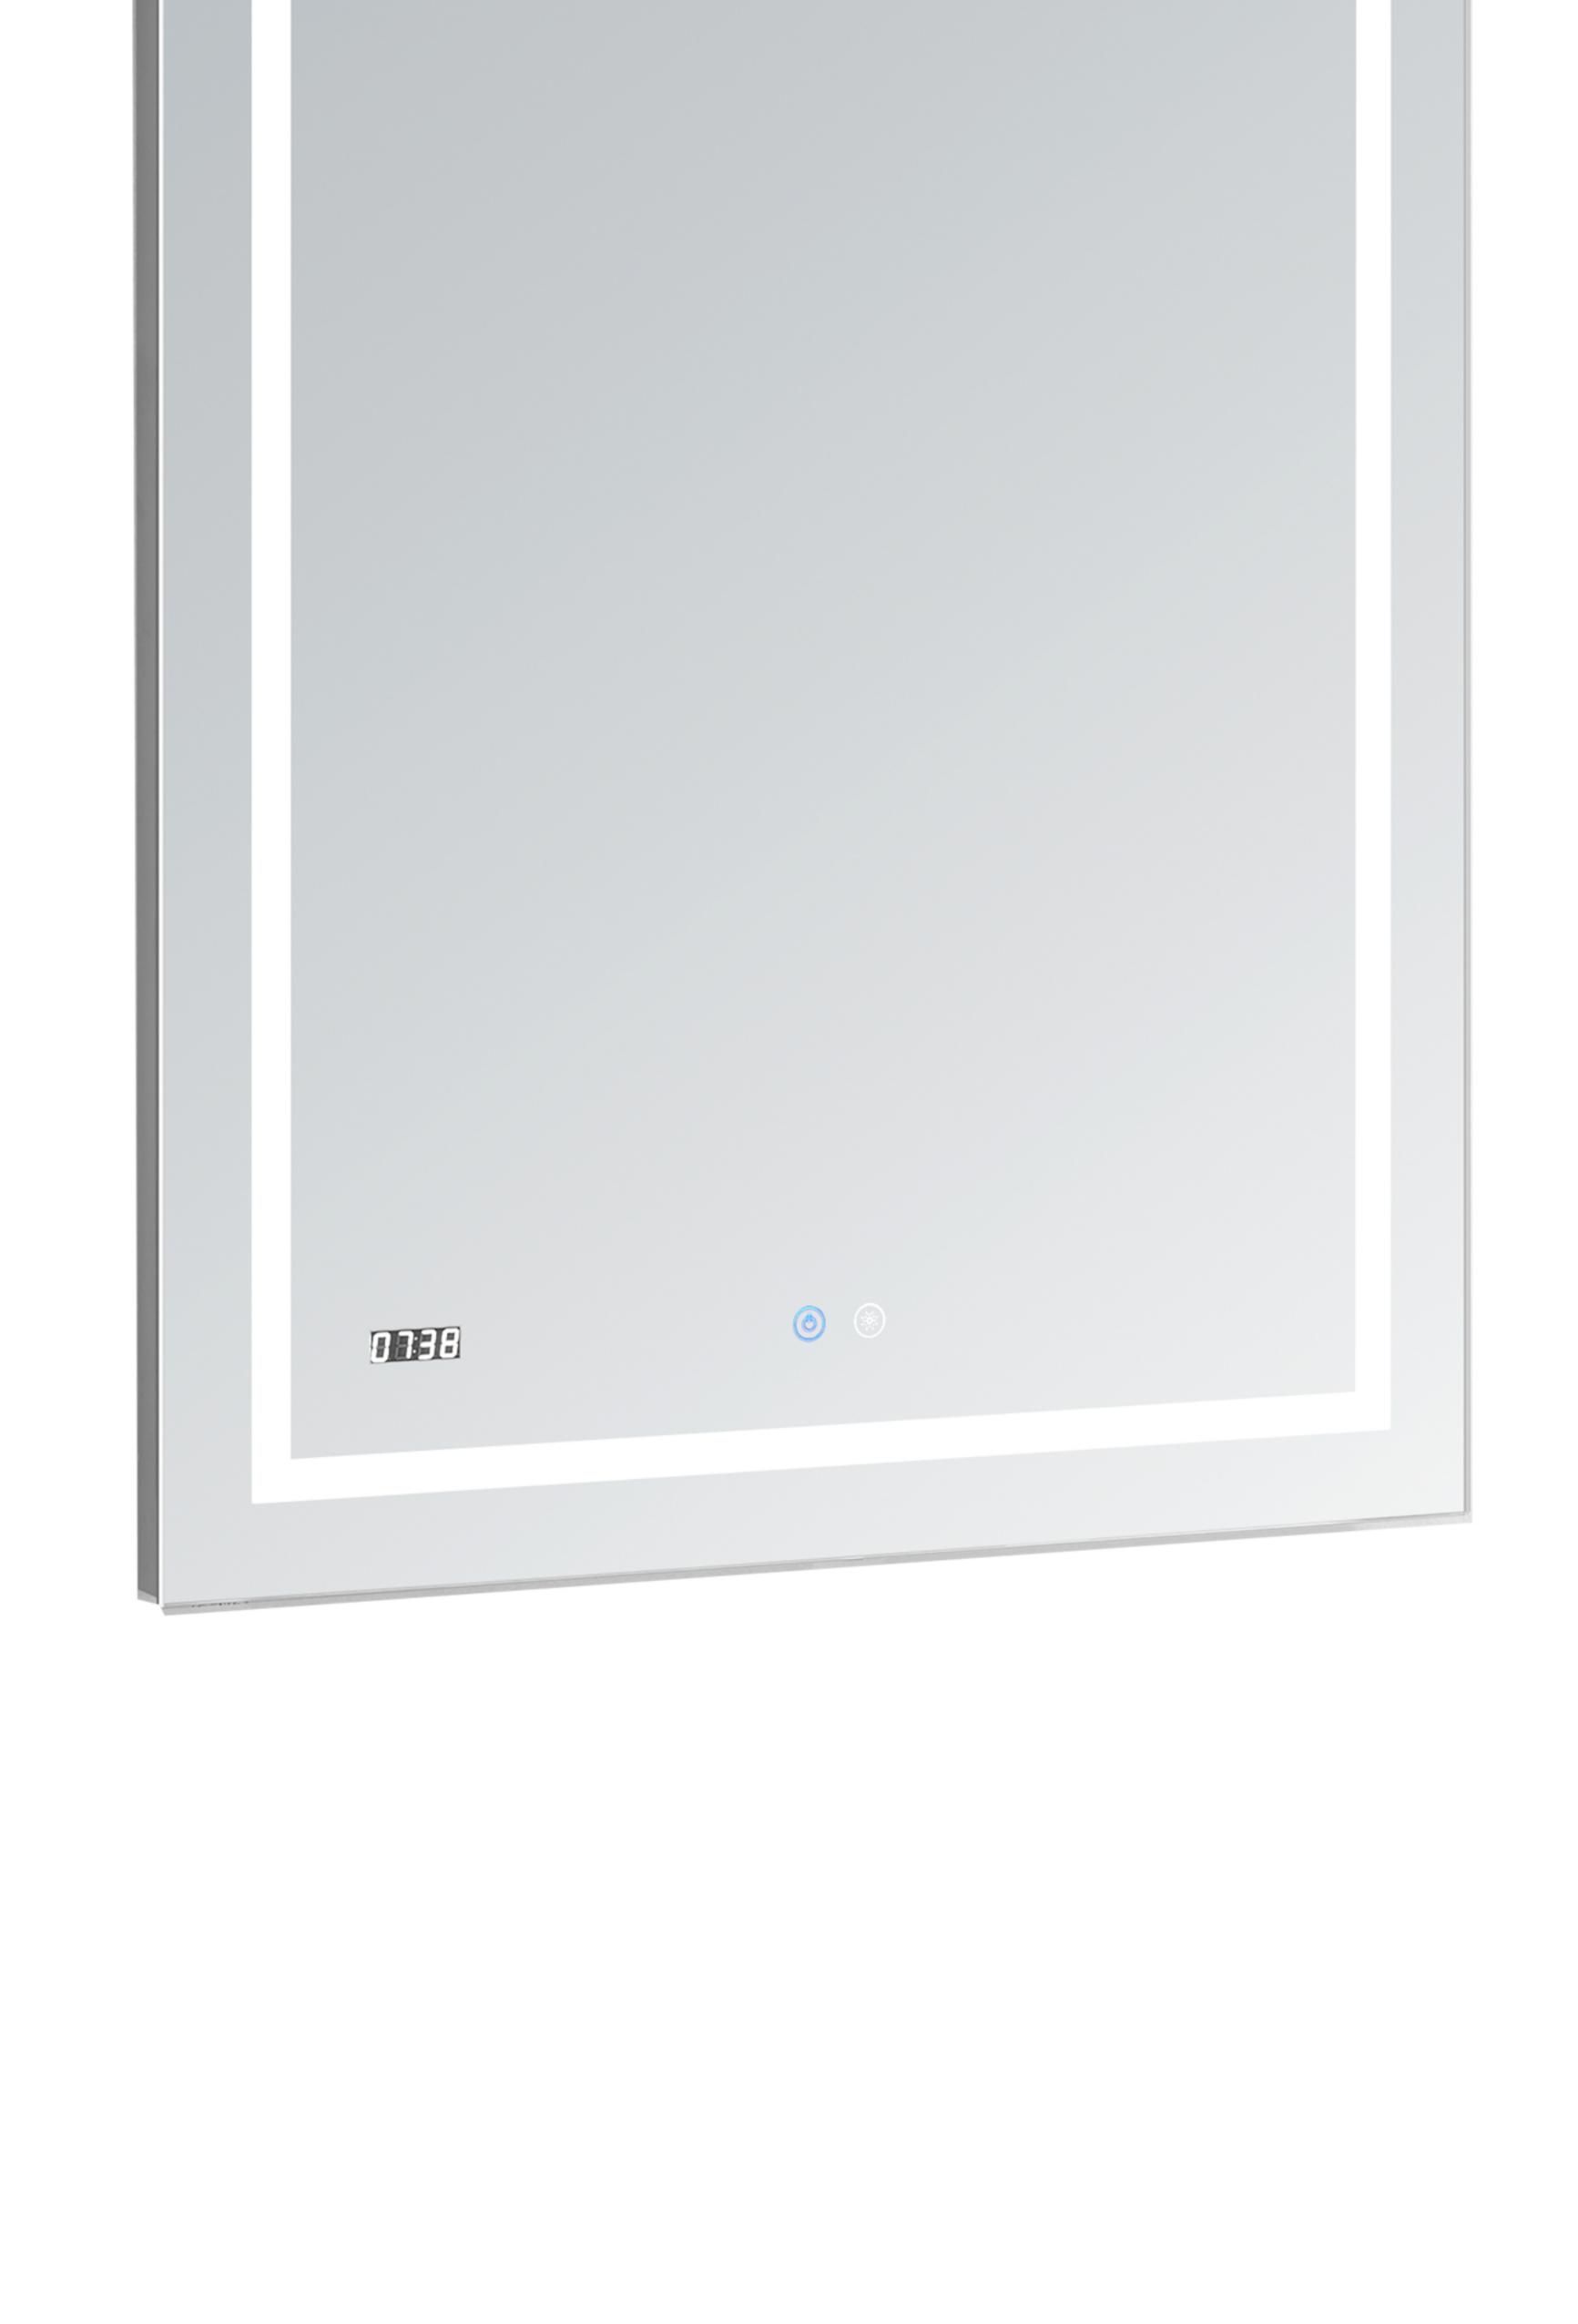

### Features

- •3D LED Color Temperature Lights
- 2 Touch sensors with Dimmer and memory function
- Energy efficient LED lighting 3000-6500K CCT
- CRI 80+
- Includes Digital Clock
- Includes Defogger with push button
- MEANWELL brand LED driver (50W)
- Single color (3000K / 6500K): 1281LM
- Mixed color (4000-4700K): 2563LM