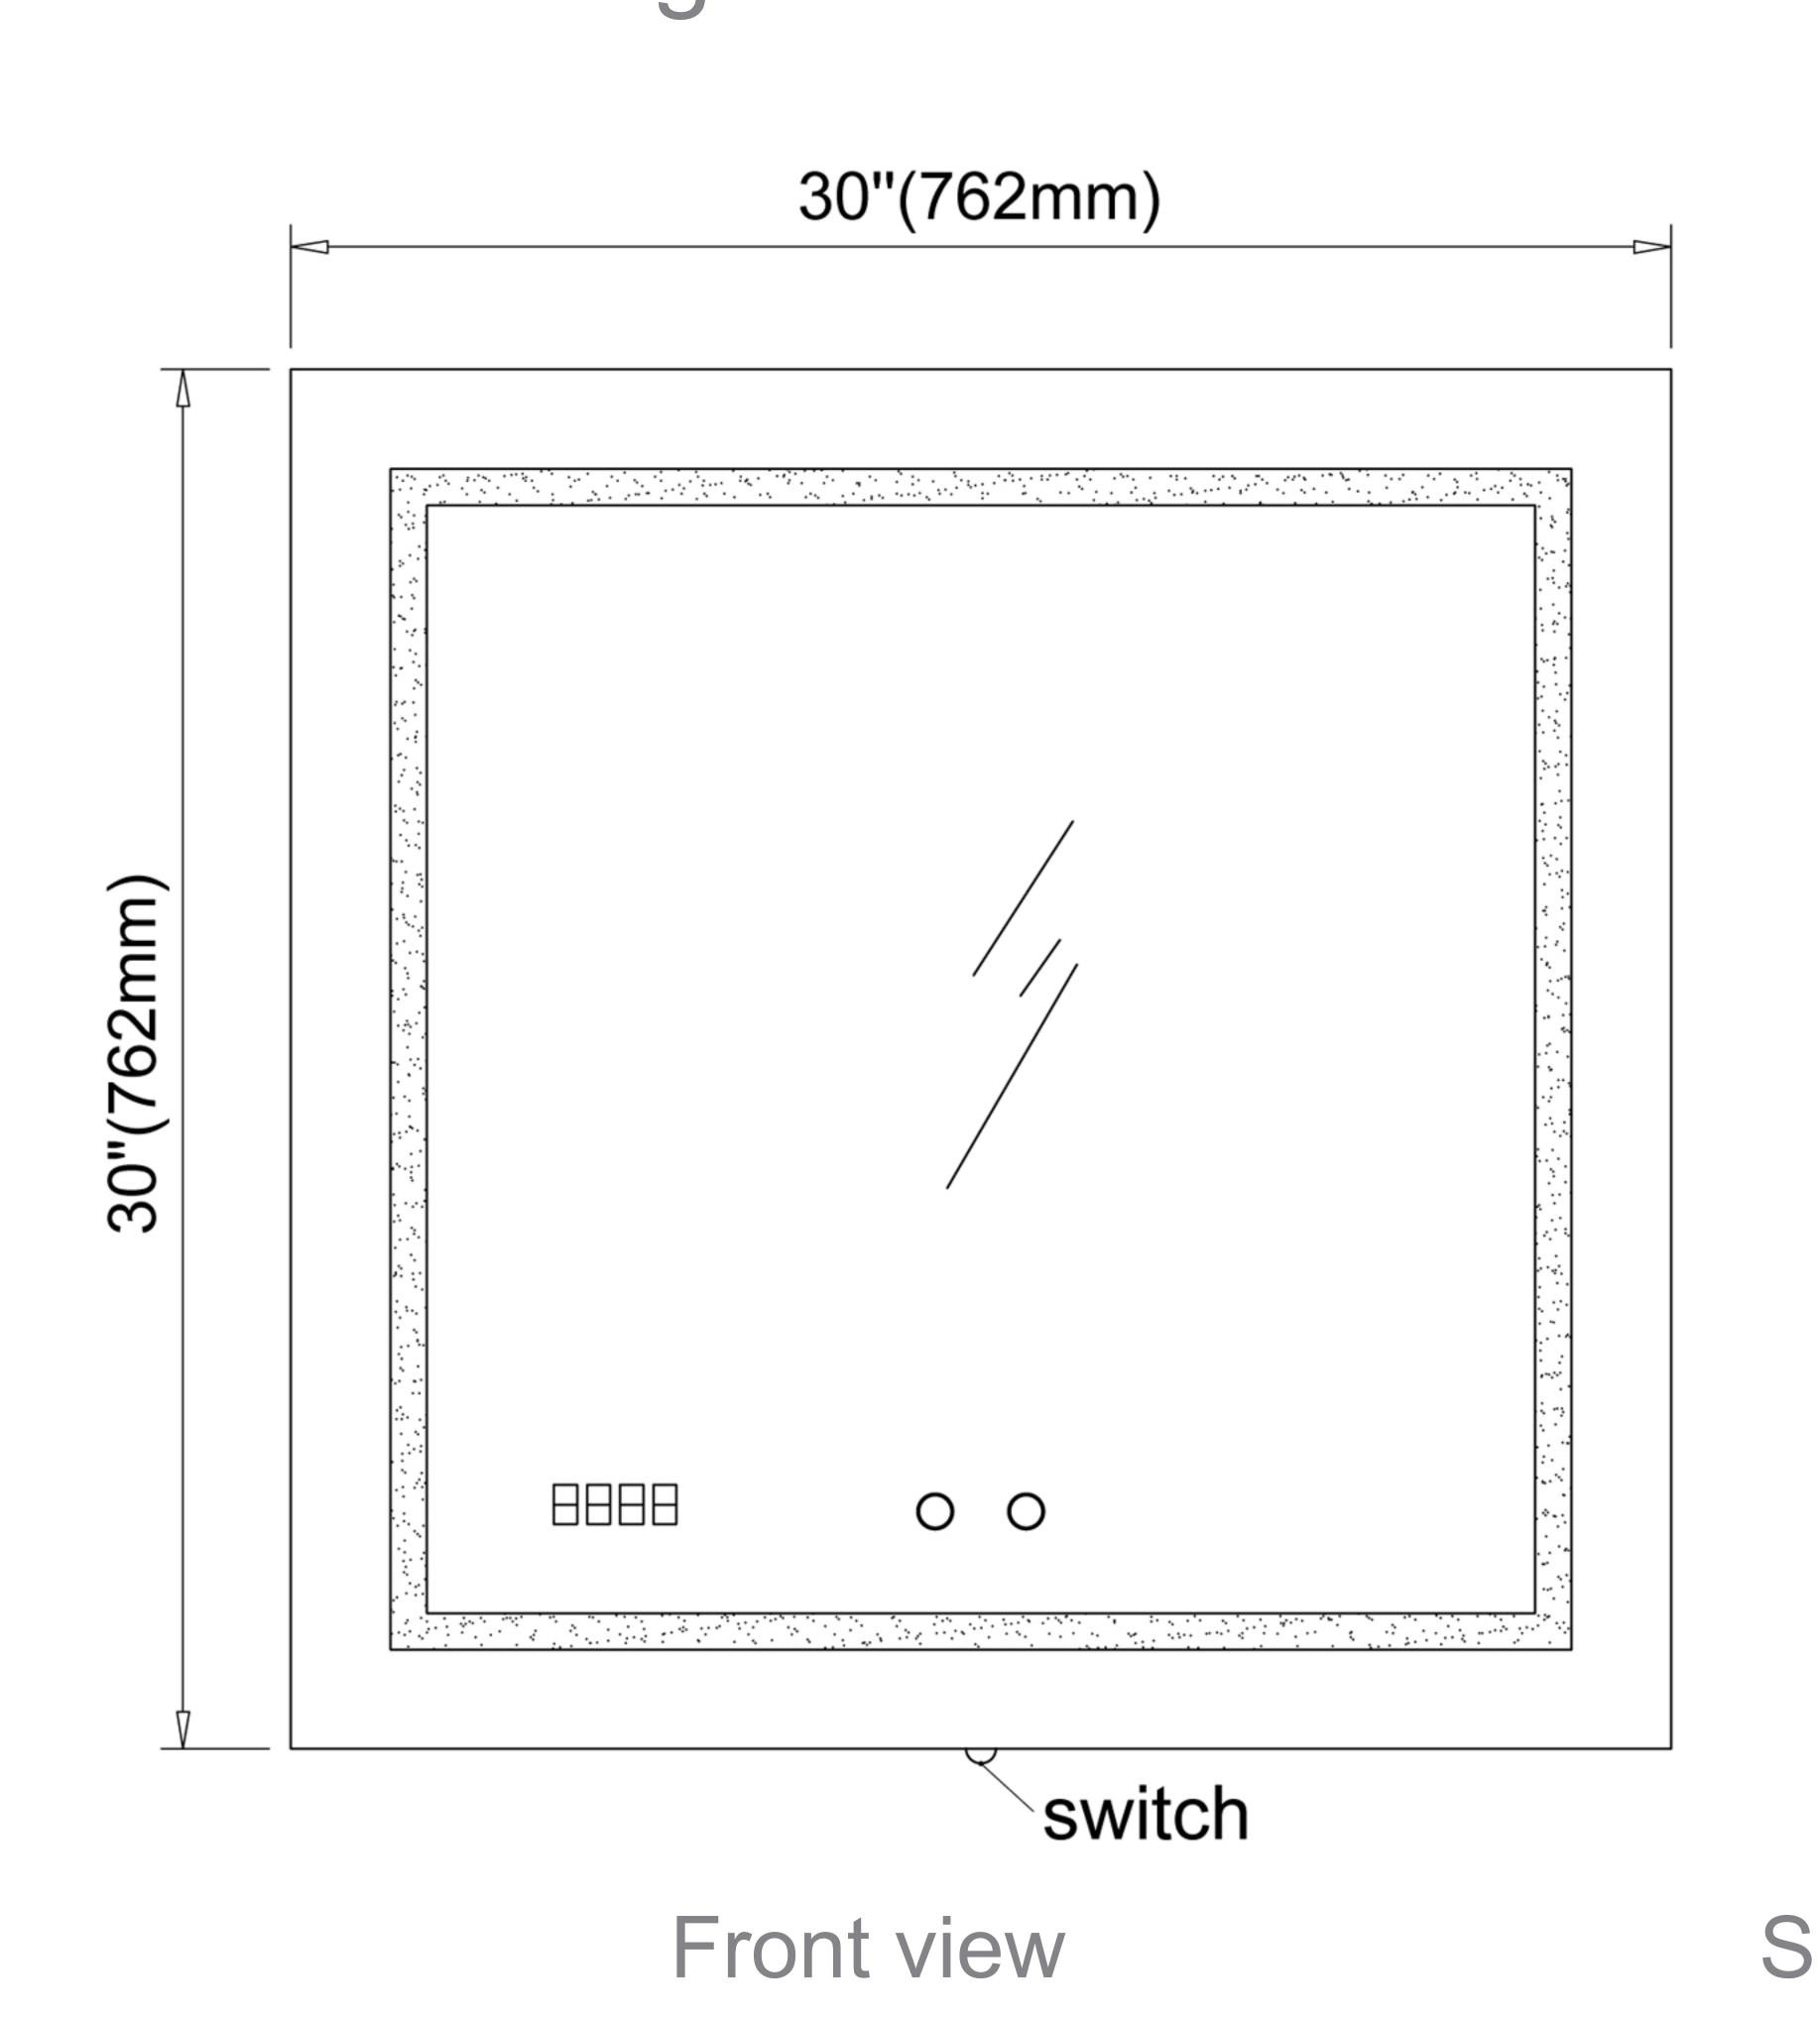

#### Dimensions

Height: 30" (762 mm)
Width: 30" (762 mm)
Depth: 1" (26 mm)

### Features

- 3D LED Color Temperature Lights
- 2 Touch sensors with Dimmer and memory function
- Energy efficient LED lighting 3000-6500K CCT
- CRI 80+
- Includes Digital Clock
- Includes Defogger with push button
- MEANWELL brand LED driver (50W)
- Single color (3000K / 6500K): 1468LM
- Mixed color (4000-4700K): 2937LM

#### Construction

- Aluminum frame
- Quality polished edge mirror
- Single field wire installation
- Constructed for surface mounting
- Includes installation hardware