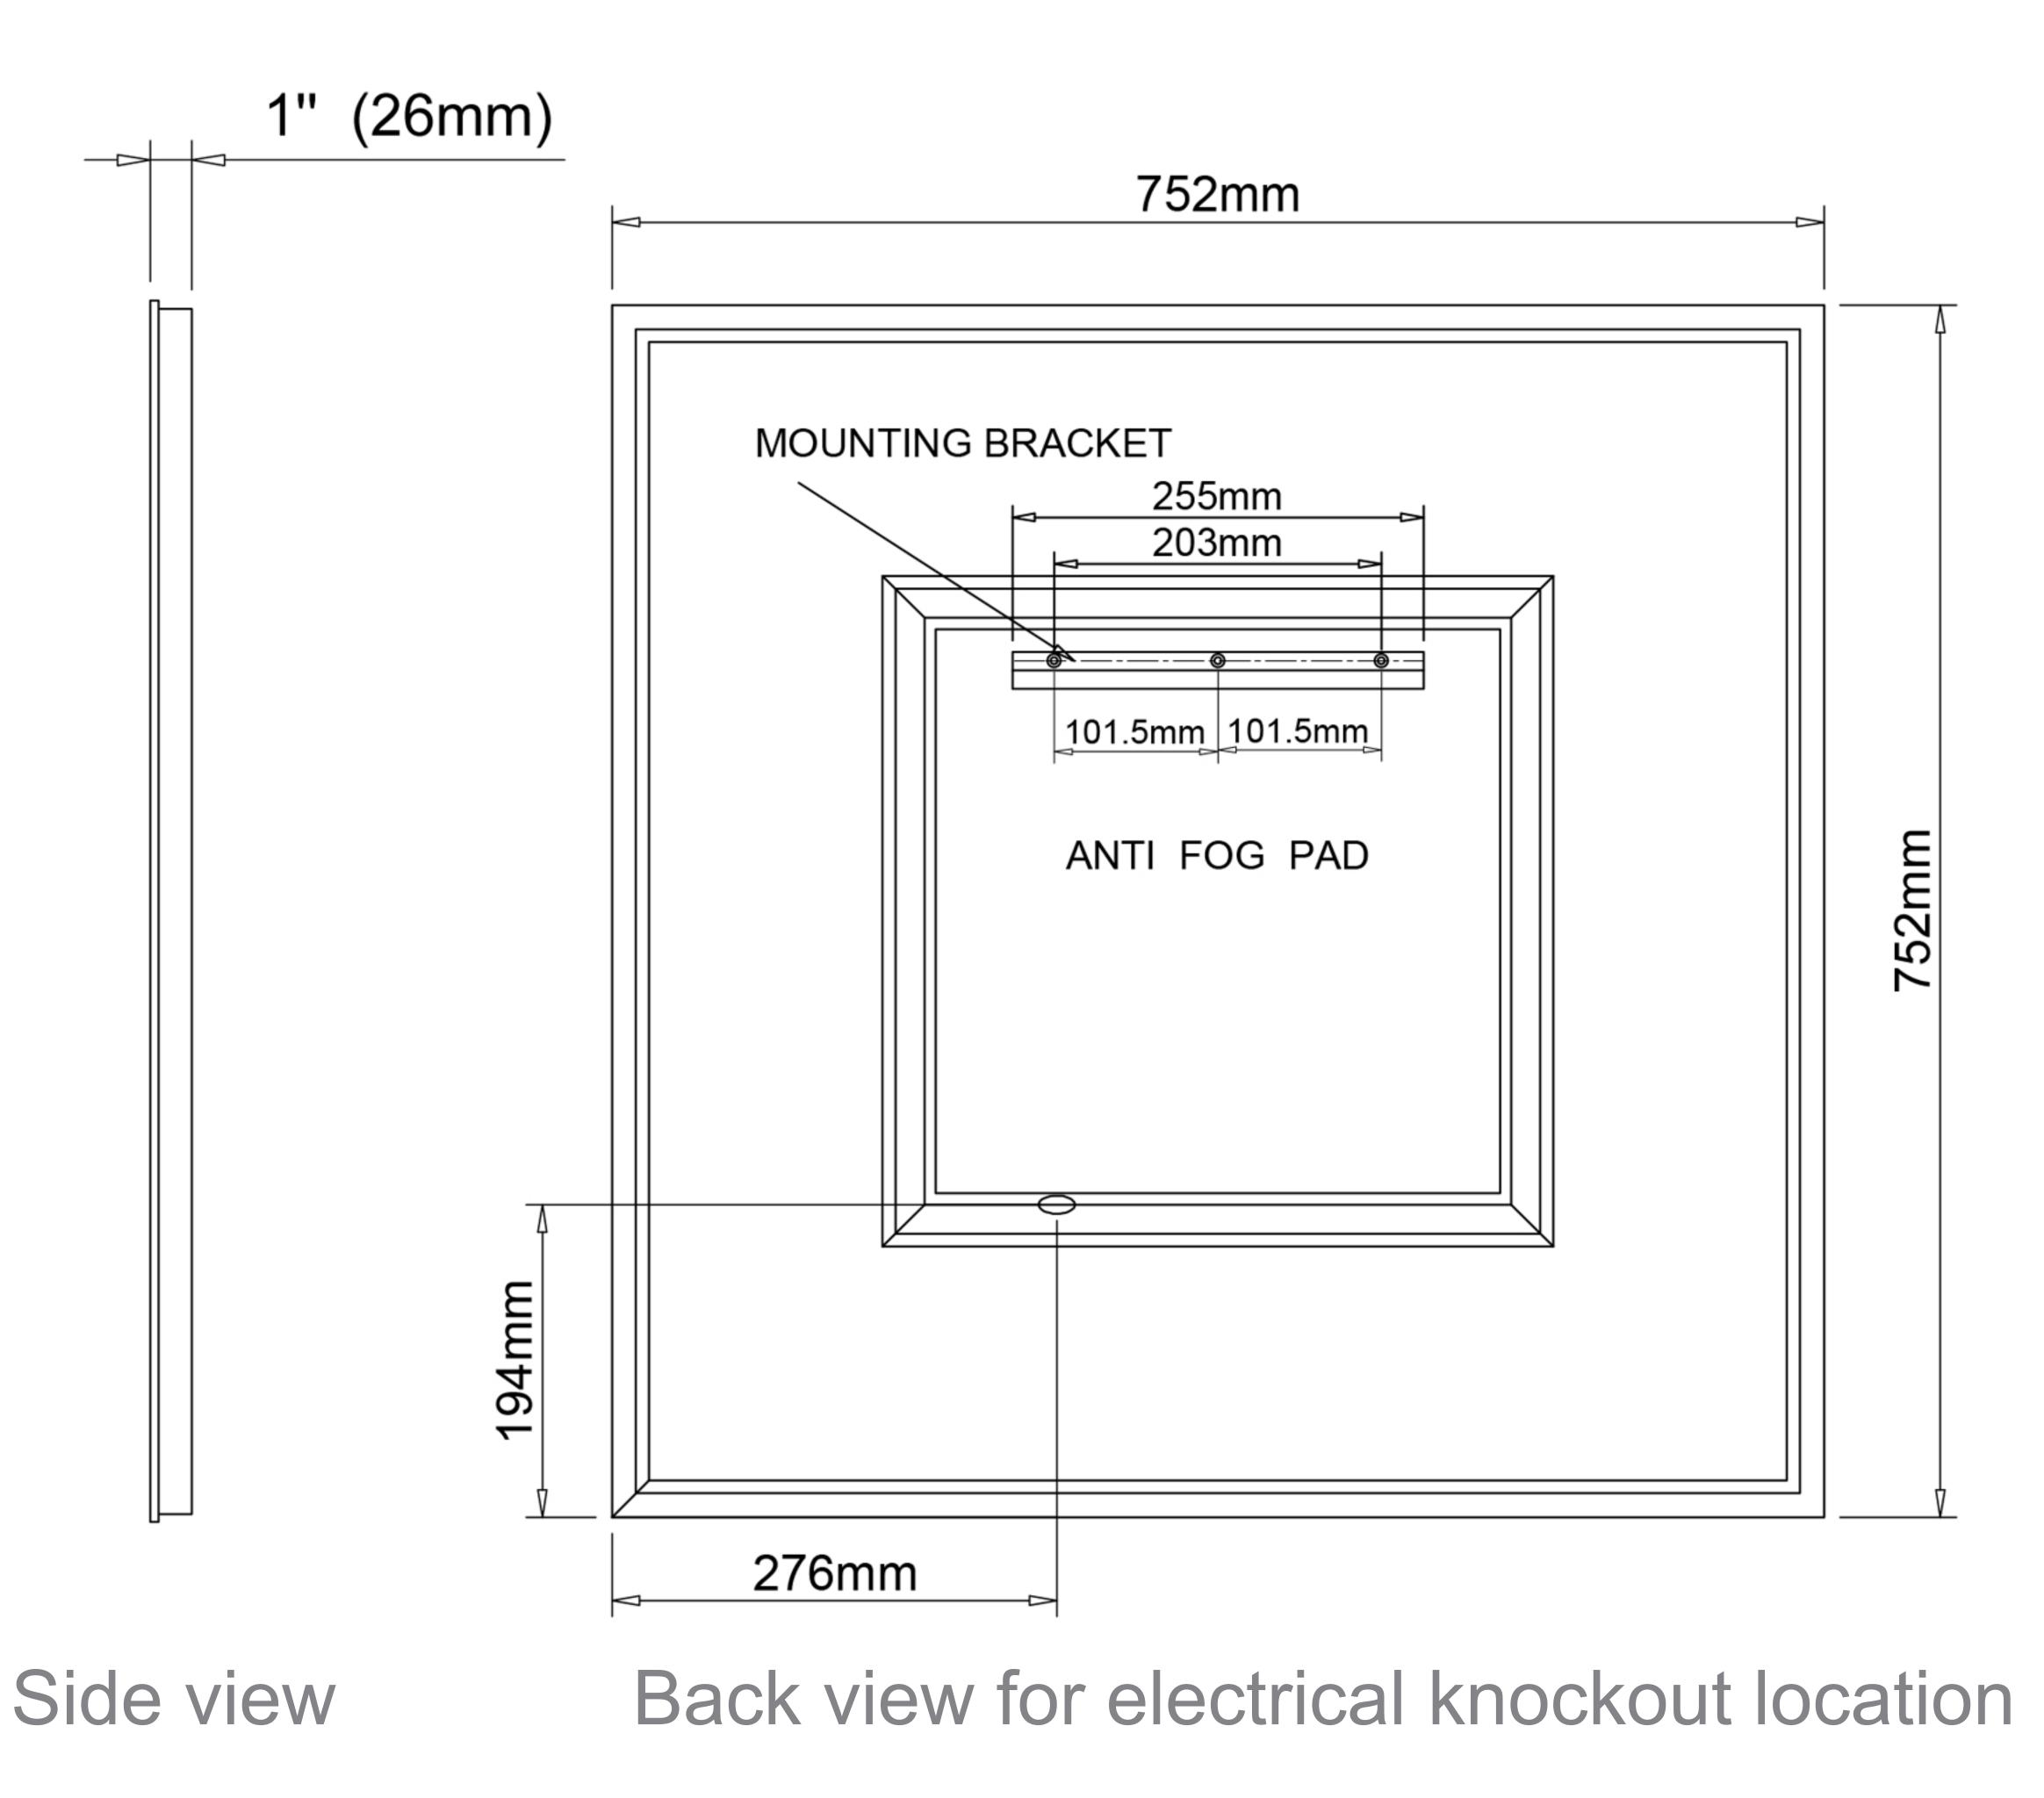

#### Dimensions

Height: 30" (762 mm)
Width: 30" (762 mm)
Depth: 1" (26 mm)

#### Construction

- Aluminum frame
- Quality polished edge mirror
- Single field wire installation
- Constructed for surface mounting
- Includes installation hardware

## Electrical System

• INPUT: 110-240V~ 0.6A 50/60Hz

• OUTPUT: max.13V

Field Wire location as shown in drawing

Circuit Diagram

Circuit Diagram