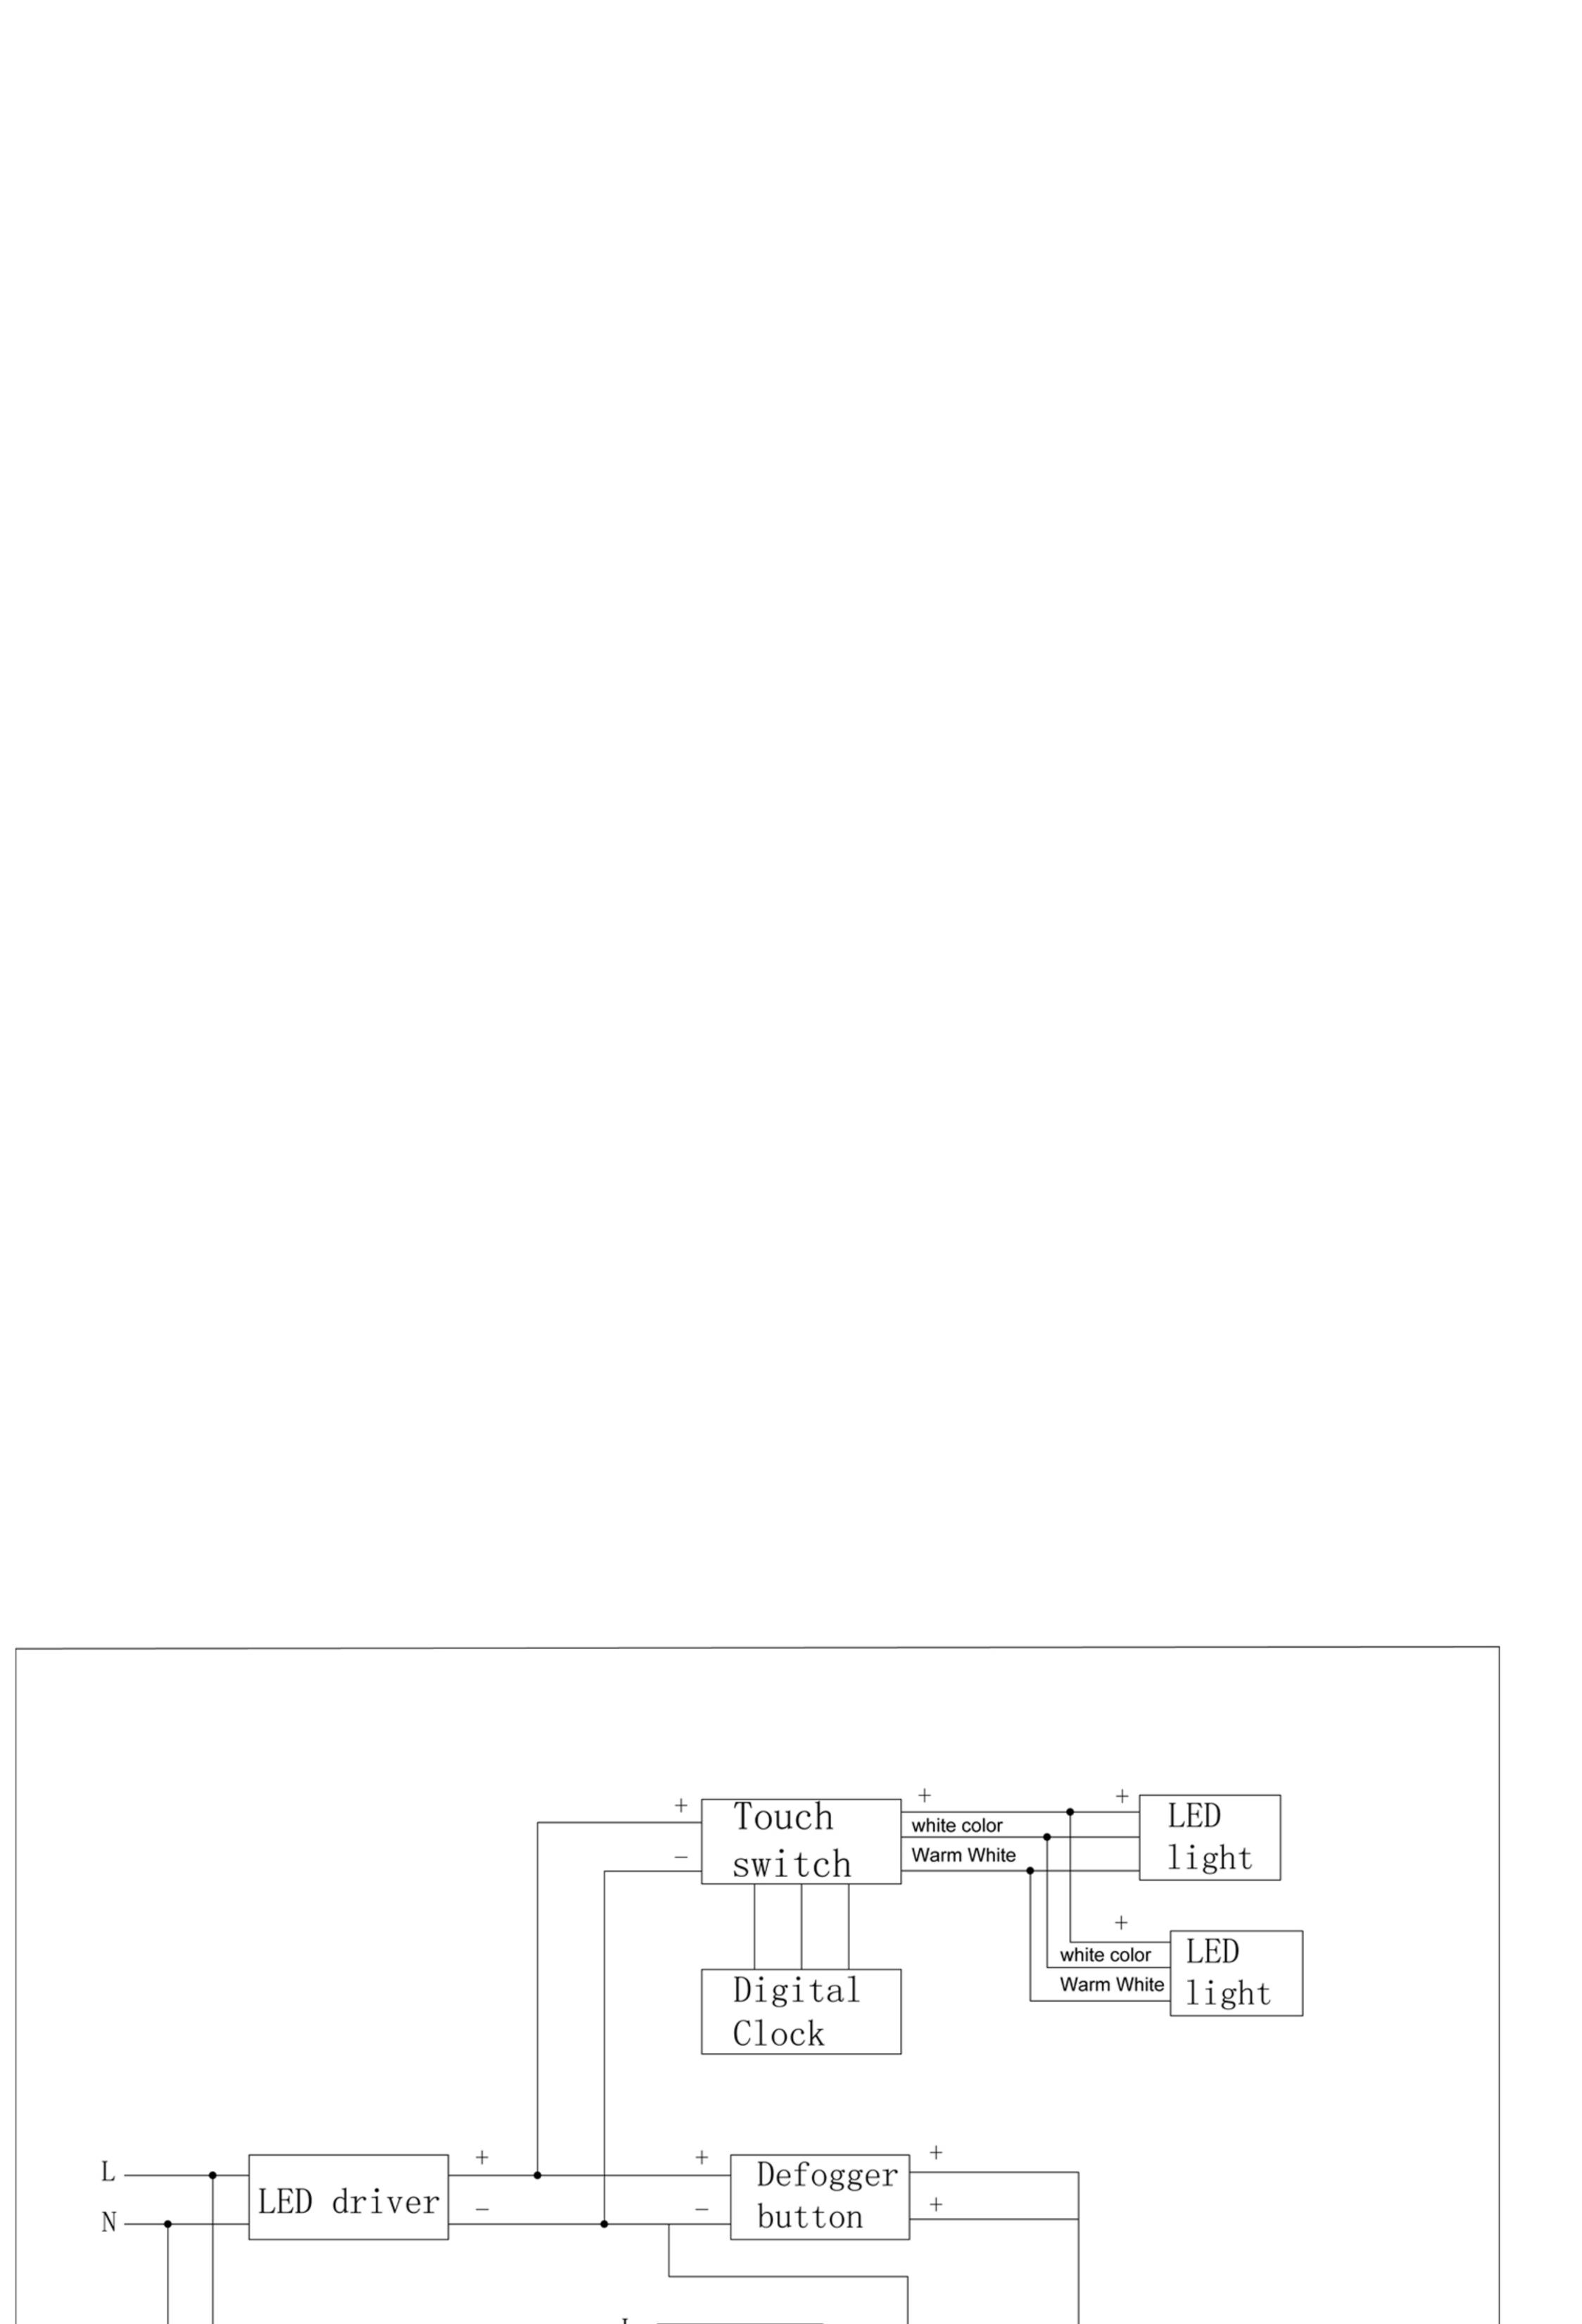

## Electrical System

• INPUT: 110-240V~ 0.6A 50/60Hz

• OUTPUT: max.13V

Field Wire location as shown in drawing

Circuit Diagram

Circuit Diagram

### Features

- 3D LED Color Temperature Lights
- 2 Touch sensors with Dimmer and memory function
- Energy efficient LED lighting 3000-6500K CCT
- CRI 80+
- Includes Digital Clock
- Includes Defogger with push button
- MEANWELL brand LED driver (50W)
- Single color (3000K / 6500K): 1468LM
- Mixed color (4000-4700K): 2937LM