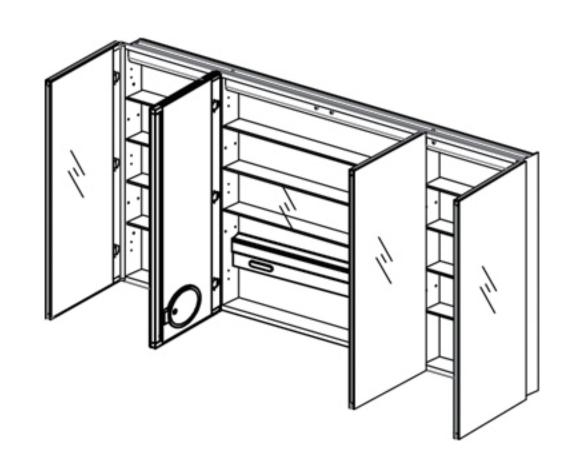

#### **Features**

- Mirror cabinet without light
- Mirrored interior with adjustable glass shelves
- Includes adjustable makeup mirror with light
- Includes outlet
- Includes a magnet on the bridge
- Includes installation hardware for recess mounting
- Can be recessed or surface mounted (surface mounting kit required)

### Construction

- Grey aluminum body and door frame
- 3 mirror design rear of cabinet and both sides of door
- Concealed finger pull-door edge
- Three pieces self-closing hinges for each door,
  side door open 155 degrees, middle door open 90 degrees
- Adjustable shelving at 2 1/3" (60 mm) increments
- Single field wire into electrical shelf Front access serviceability