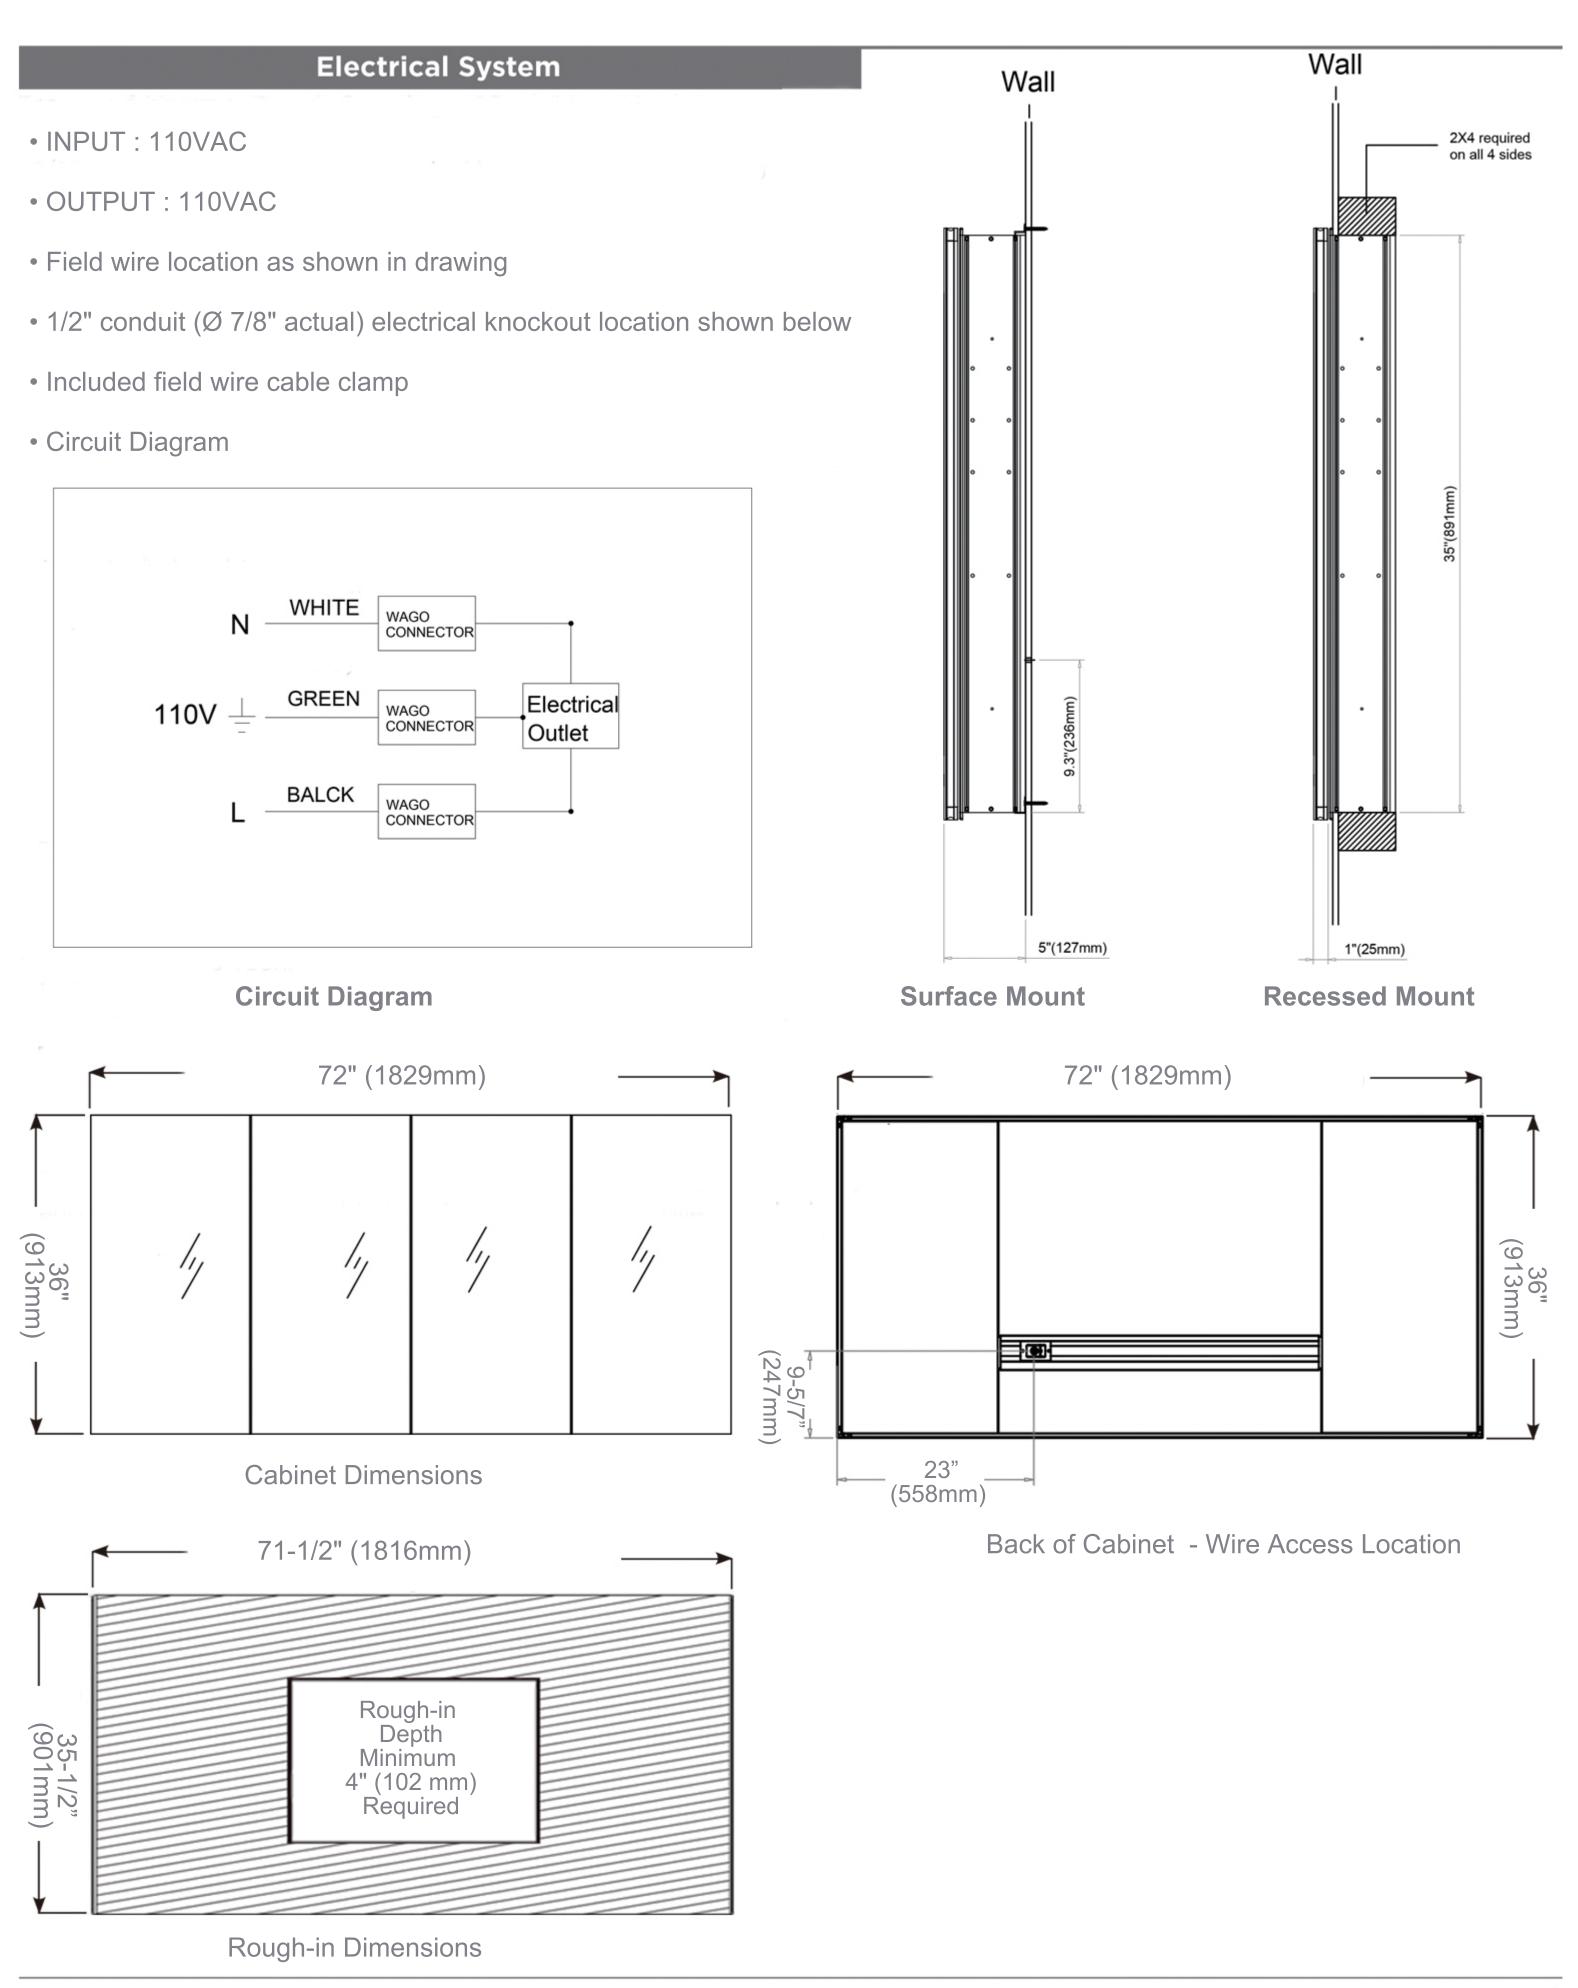

## **Dimensions**

- Height: 36" (913mm)
- Width: 72' (1829 mm)
- Depth: 5" ( 127 mm )
  - 1" (25 mm) Project from wall when recessed

## **Installation Options**

- Recessed Mount Rough Opening 35-1/2" H x 71-1/2" W x 4" D
  (901mm H x 1816mm W x 102mm D)
- Surface Mount Surface Mount Kit is included

USA/Canada: 800-654-0016