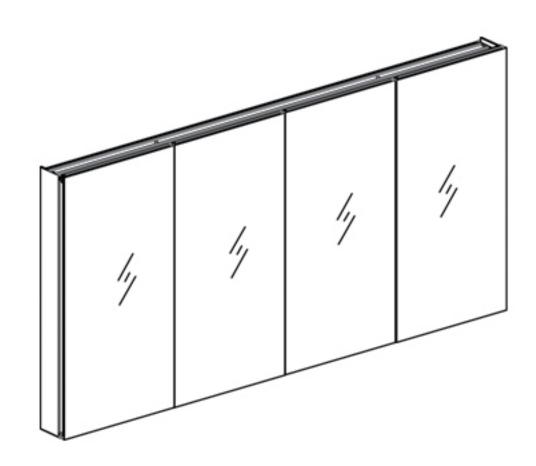

#### **Features**

- Mirror cabinet without light
- Mirrored interior with adjustable glass shelves
- Includes adjustable makeup mirror with light
- Includes outlet
- Includes a magnet on the bridge
- Includes installation hardware for recess mounting
- Can be recessed or surface mounted (surface mounting kit required)

### Construction

- Grey aluminum body and door frame
- 3 mirror design rear of cabinet and both sides of door
- Concealed finger pull-door edge
- Three pieces self-closing hinges for each door,
  side door open 155 degrees, middle door open 90 degrees
- Adjustable shelving at 2 1/3" (60 mm) increments
- Single field wire into electrical shelf Front access serviceability

## **Dimensions**

- Height: 36" (913mm)
- Width: 72' (1829 mm)
- Depth: 5" ( 127 mm )
  - 1" (25 mm) Project from wall when recessed