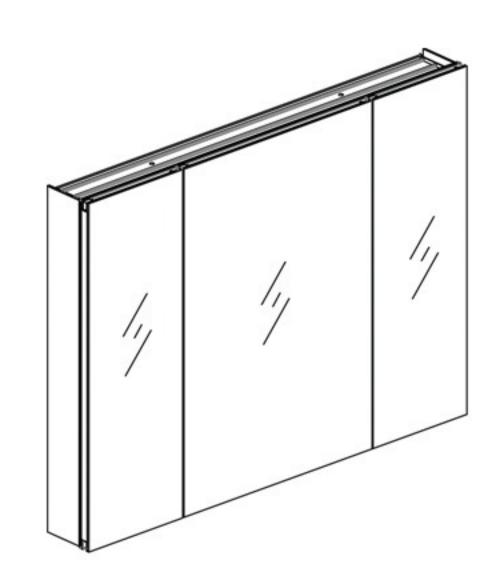

### Construction

- Grey aluminum body and door frame
- 3 mirror design rear of cabinet and both sides of door
- Concealed finger pull-door edge
- Two pieces self-closing hinges for each door,
  side door open 155 degrees, middle door open 90 degrees
- Adjustable shelving at 2 1/3" (60 mm) increments
- Single field wire into electrical shelf Front access serviceability

## **Dimensions**

- Height 36" (914mm)
- Width: 40" (1016mm)
- Depth: 5" ( 127 mm )
  - 1" (25 mm) Project from wall when recessed