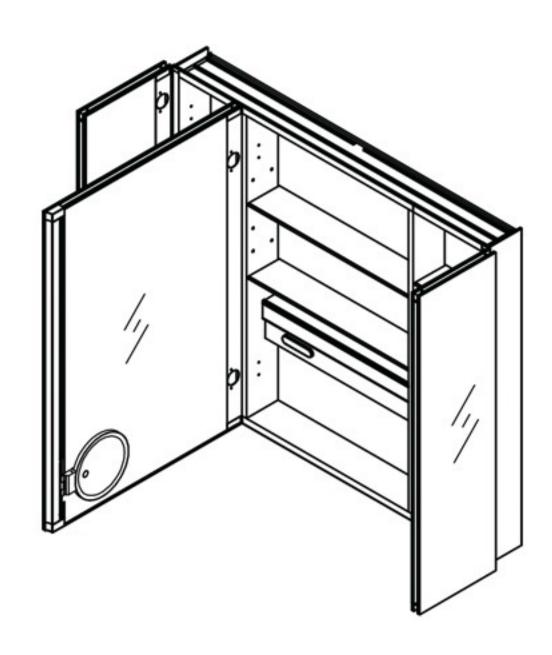

#### **Features**

- Mirror cabinet without light
- Mirrored interior with adjustable glass shelves
- Includes adjustable makeup mirror with light
- Includes outlet
- Includes a magnet on the bridge
- Includes installation hardware for recess mounting
- Can be recessed or surface mounted (surface mounting kit required)

### Construction

- Grey aluminum body and door frame
- 3 mirror design rear of cabinet and both sides of door
- Concealed finger pull-door edge
- Two pieces self-closing hinges for each door,
  side door open 155 degrees, middle door open 90 degrees
- Adjustable shelving at 2 1/3" (60 mm) increments
- Single field wire into electrical shelf Front access serviceability