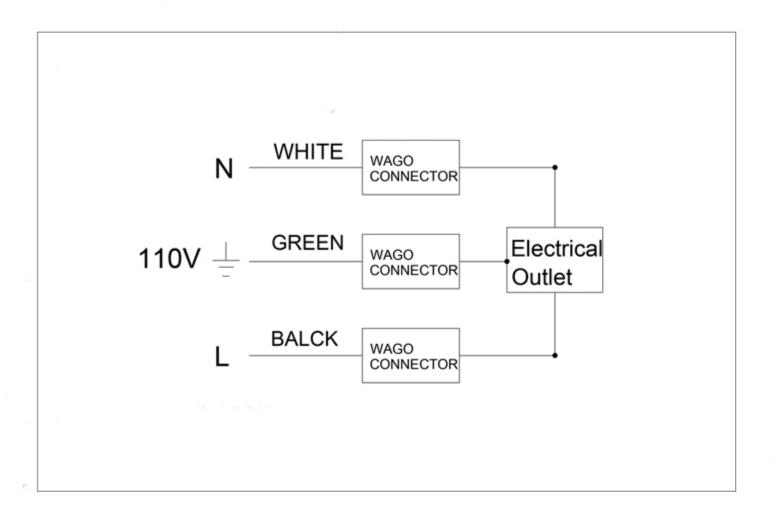

#### **Electrical System**

- INPUT: 110VAC
- OUTPUT: 110VAC
- Field wire location as shown in drawing
- 1/2" conduit (Ø 7/8" actual) electrical knockout location shown below
- Included field wire cable clamp
- Circuit Diagram

**Circuit Diagram** 