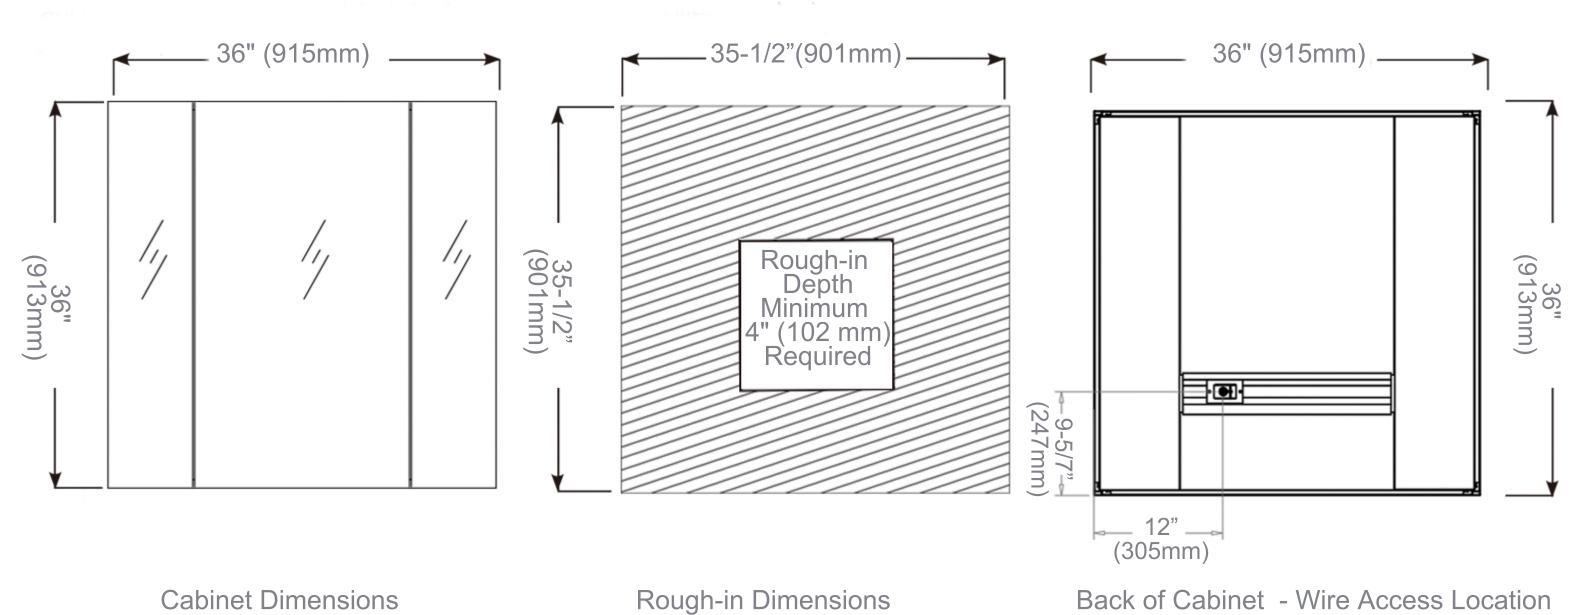

## **Dimensions**

- Height: 36" (913mm)
- Width: 36' (915 mm)
- Depth: 5" ( 127 mm )
  - 1" (25 mm) Project from wall when recessed

## **Installation Options**

- Recessed Mount Rough Opening 35-1/2" H x 35-1/2" W x 4" D
  (901mm H x 901mm W x 102mm D)
- Surface Mount Surface Mount Kit is included

USA/Canada: 800-654-0016

#### **Electrical System**

- INPUT: 110VAC
- OUTPUT: 110VAC
- Field wire location as shown in drawing
- 1/2" conduit (Ø 7/8" actual) electrical knockout location shown below
- Included field wire cable clamp
- Circuit Diagram