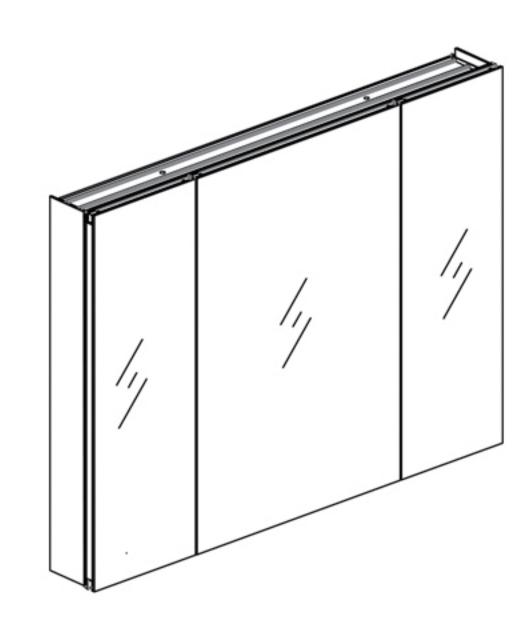

### Construction

- Grey aluminum body and door frame
- 3 mirror design rear of cabinet and both sides of door
- Concealed finger pull-door edge
- Three pieces DTC self-closing hinges for each door
  Side door open 155 degree , middle door open 90 degree
- Adjustable shelving at 2 1/3" (60 mm) increments
- Single field wire into electrical shelf Front access serviceability

## **Dimensions**

- Height: 36" (913mm)
- Width: 36' (915 mm)
- Depth: 5" ( 127 mm )
  - 1" (25 mm) Project from wall when recessed