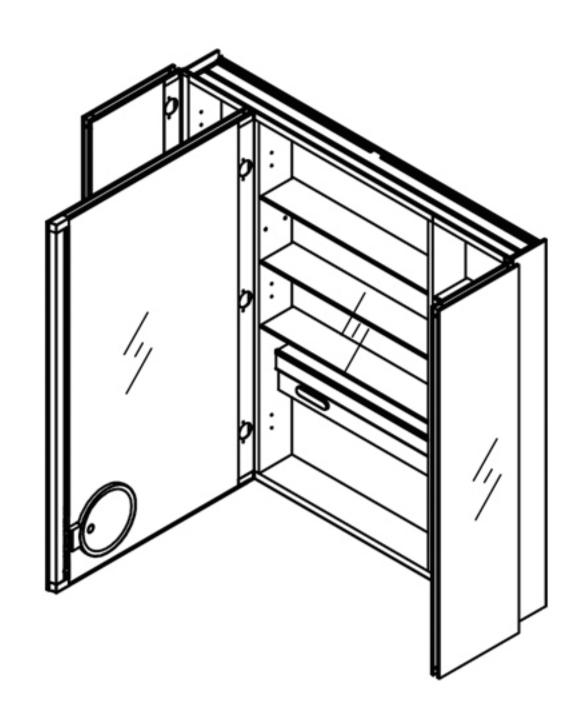

#### **Features**

- Mirror cabinet without light
- Mirrored interior with adjustable glass shelves
- Includes adjustable makeup mirror with light
- Includes outlet
- Includes a magnet on the bridge
- Includes installation hardware for recess mounting
- Can be recessed or surface mounted (surface mounting kit required )

### Construction

- Grey aluminum body and door frame
- 3 mirror design rear of cabinet and both sides of door
- Concealed finger pull-door edge
- Three pieces DTC self-closing hinges for each door
  Side door open 155 degree , middle door open 90 degree
- Adjustable shelving at 2 1/3" (60 mm) increments
- Single field wire into electrical shelf Front access serviceability