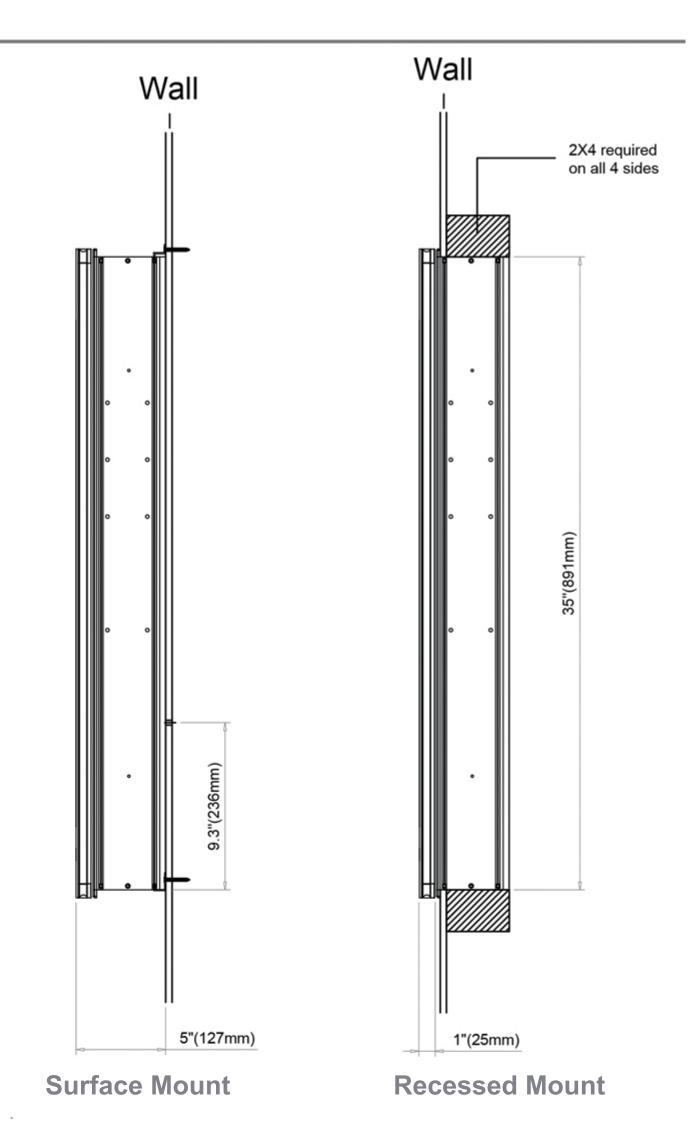

## **Dimensions**

- Height: 36" (913mm)
- Width: 36' (915 mm)
- Depth: 5" ( 127 mm )
  - 1" (25 mm) Project from wall when recessed

## **Installation Options**

- Recessed Mount Rough Opening 35-1/2" H x 35-1/2" W x 4" D
  (901mm H x 901mm W x 102mm D)
- Surface Mount Surface Mount Kit is included

USA/Canada: 800-654-0016