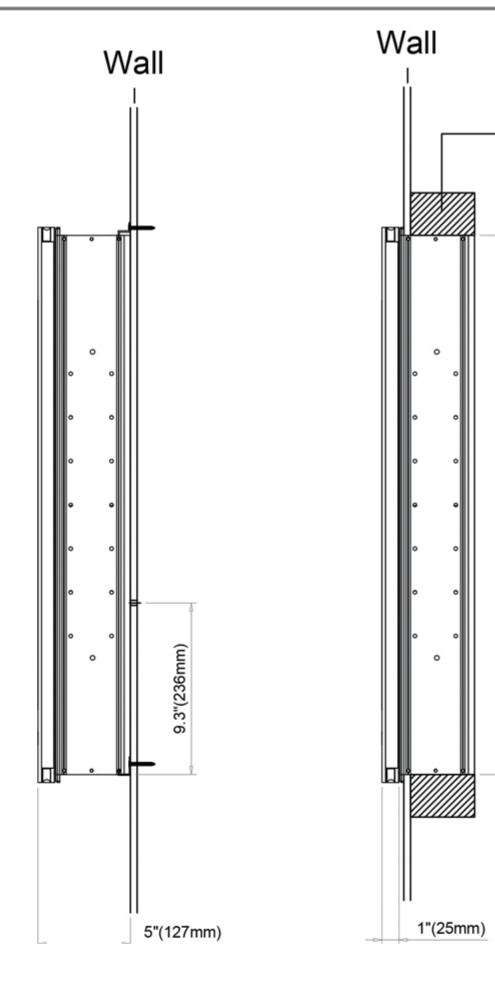

### **Dimensions**

- Height: 30" (762mm)
- Width: 36' (915 mm)
- Depth: 5" ( 127 mm )
  - 1" (25 mm) Project from wall when recessed

## **Installation Options**

- Recessed Mount Rough Opening 29-1/2" H x 35-1/2" W x 4" D
  (749mm H x 901mm W x 102mm D)
- Surface Mount Surface Mount Kit is included

USA/Canada: 800-654-0016

**Recessed Mount** 

**Surface Mount** 

2X4 required on all 4 sides