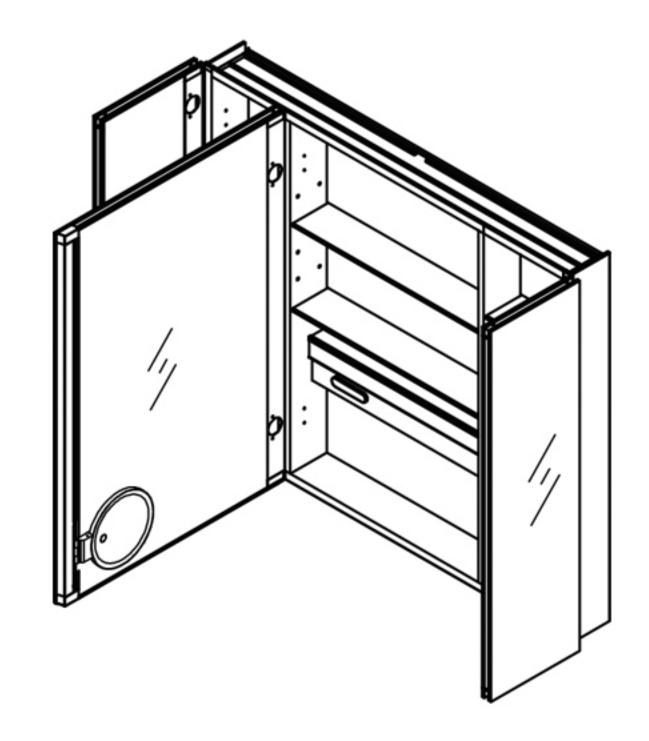

### **Features**

- Mirror cabinet without light
- Mirrored interior with adjustable glass shelves
- Includes adjustable makeup mirror with light
- Includes outlet
- Includes a magnet on the bridge
- Includes installation hardware for recess mounting
- Can be recessed or surface mounted (surface mounting kit required )

#### Construction

- Grey aluminum body and door frame
- 3 mirror design rear of cabinet and both sides of door
- Concealed finger pull-door edge
- Two pieces DTC self-closing hinges for each door
  Side door open 155 degree, middle door open 90 degree
- Adjustable shelving at 2 1/3" (60 mm) increments
- Single field wire into electrical shelf Front access serviceability

#### **Electrical System**

- INPUT: 110VAC
- OUTPUT: 110VAC
- Field wire location as shown in drawing
- 1/2" conduit (Ø 7/8" actual) electrical knockout location shown below
- Included field wire cable clamp
- Circuit Diagram