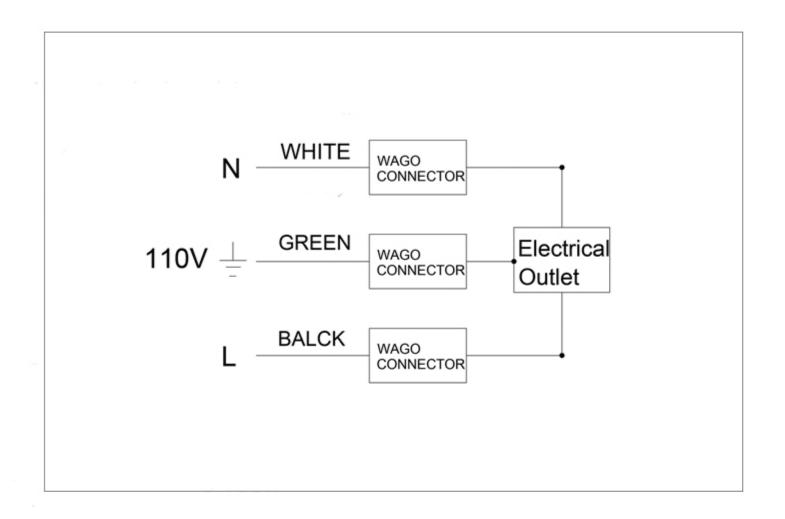

#### **Electrical System**

- INPUT: 110VAC
- OUTPUT: 110VAC
- Field wire location as shown in drawing
- 1/2" conduit (Ø 7/8" actual) electrical knockout location shown below
- Included field wire cable clamp
- Circuit Diagram