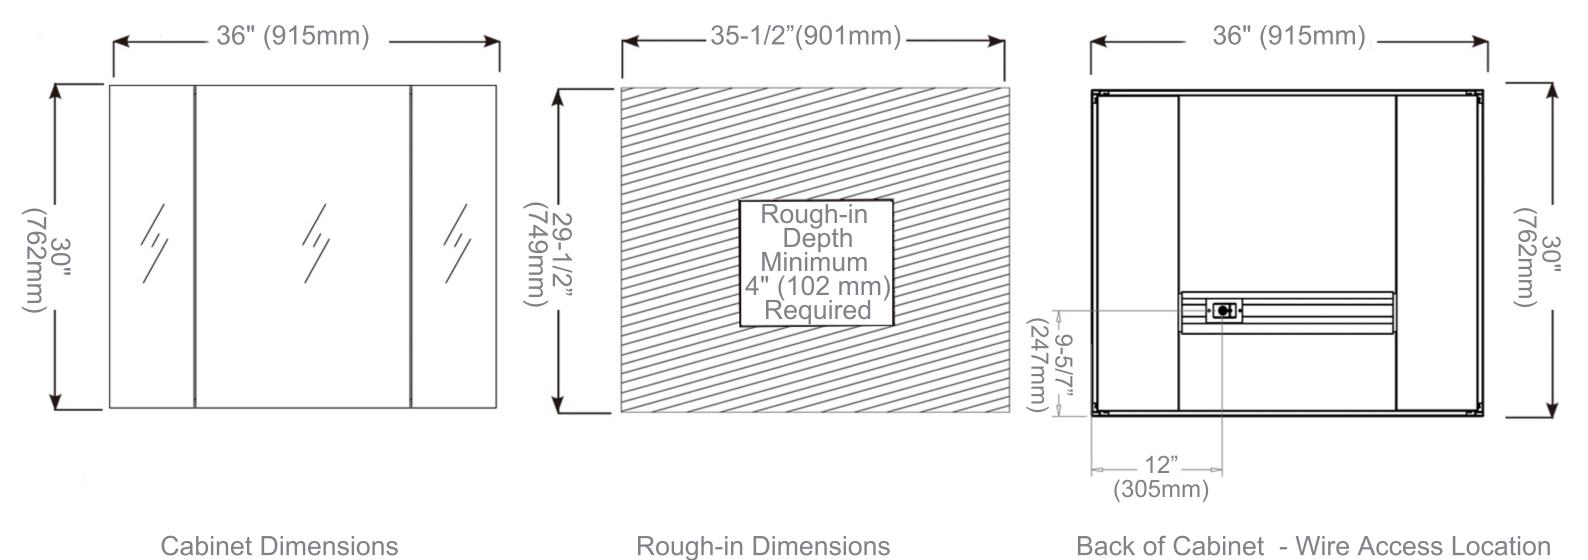

### **Dimensions**

- Height: 30" (762mm)
- Width: 36' (915 mm)
- Depth: 5" ( 127 mm )
  - 1" (25 mm) Project from wall when recessed

## **Installation Options**

- Recessed Mount Rough Opening 29-1/2" H x 35-1/2" W x 4" D
  (749mm H x 901mm W x 102mm D)
- Surface Mount Surface Mount Kit is included

USA/Canada: 800-654-0016

#### **Electrical System**

- INPUT: 110VAC
- OUTPUT: 110VAC
- Field wire location as shown in drawing
- 1/2" conduit (Ø 7/8" actual) electrical knockout location shown below
- Included field wire cable clamp
- Circuit Diagram