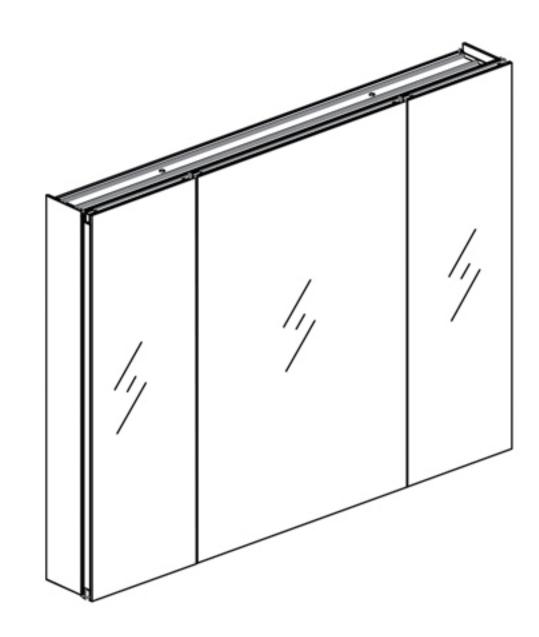

### **Features**

- Mirror cabinet without light
- Mirrored interior with adjustable glass shelves
- Includes adjustable makeup mirror with light
- Includes outlet
- Includes a magnet on the bridge
- Includes installation hardware for recess mounting
- Can be recessed or surface mounted (surface mounting kit required )

#### Construction

- Grey aluminum body and door frame
- 3 mirror design rear of cabinet and both sides of door
- Concealed finger pull-door edge
- Two pieces DTC self-closing hinges for each door
  Side door open 155 degree, middle door open 90 degree
- Adjustable shelving at 2 1/3" (60 mm) increments
- Single field wire into electrical shelf Front access serviceability

### **Dimensions**

- Height: 30" (762mm)
- Width: 36' (915 mm)
- Depth: 5" ( 127 mm )
  - 1" (25 mm) Project from wall when recessed