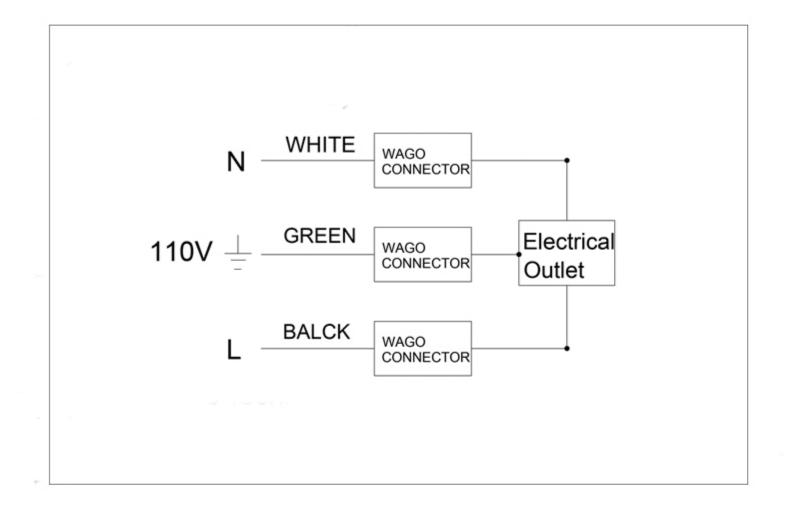

#### **Electrical System**

- INPUT: 110VAC
- OUTPUT: 110VAC
- Field wire location as shown in drawing
- 1/2" conduit (Ø 7/8" actual) electrical knockout location shown below
- Included field wire cable clamp
- Circuit Diagram

**Circuit Diagram** 