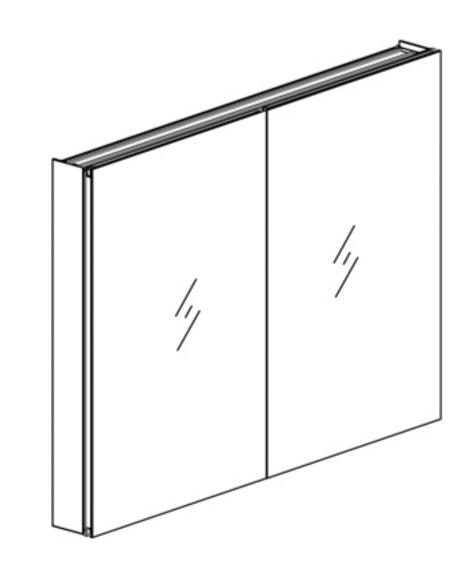

#### **Features**

- Mirror cabinet without light
- Mirrored interior with 3 adjustable glass shelves
- Includes adjustable makeup mirror with light
- Includes outlet
- Includes a magnet on the bridge
- Includes installation hardware for recess mounting
- Can be recessed or surface mounted (surface mounting kit required)

### Construction

- Grey aluminum body and door frame
- 3 mirror design rear of cabinet and both sides of door
- Concealed finger pull-door edge
- Three pieces DTC 155° self-closing hinges for each door
- Adjustable shelving at 2 1/3" (60 mm) increments
- Single field wire into electrical shelf Front access serviceability

## **Dimensions**

- Height: 36" (913mm)
- Width: 48" (1223 mm)
- Depth: 5" ( 127 mm )
  - 1" (25 mm) Project from wall when recessed