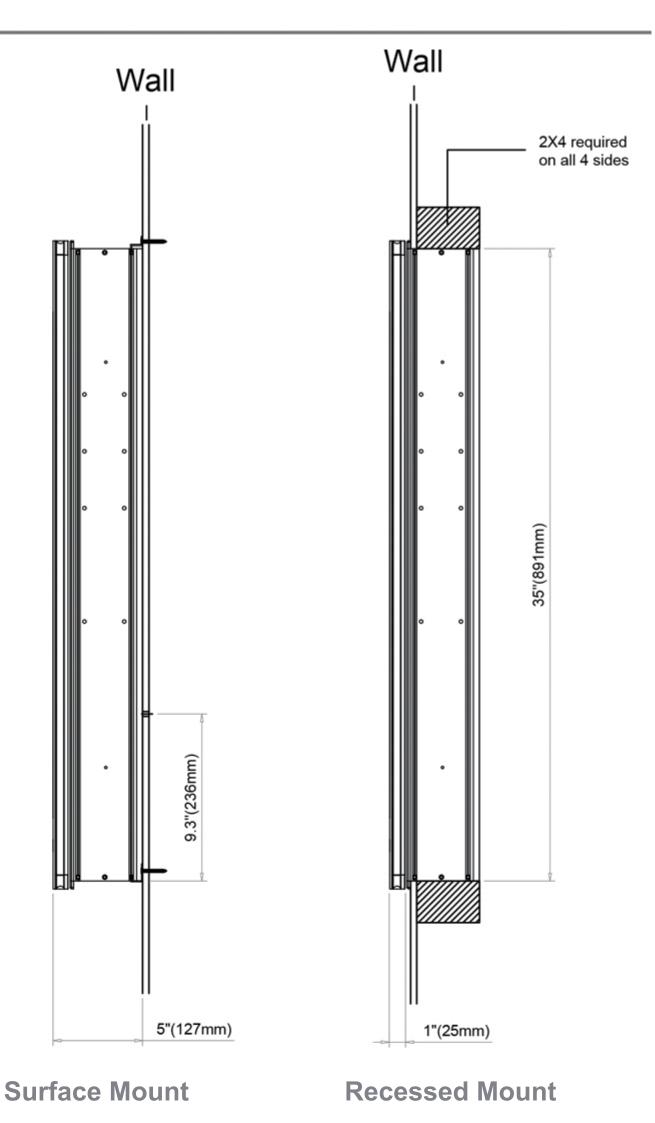

## **Dimensions**

- Height: 36" (913mm)
- Width: 48" (1223 mm)
- Depth: 5" ( 127 mm )
  - 1" (25 mm) Project from wall when recessed

# **Installation Options**

- Recessed Mount Rough Opening 35-1/2" H x 47-1/2" W x 4" D
  (901mm H x 1210mm W x 102mm D)
- Surface Mount Surface Mount Kit is included

USA/Canada: 800-654-0016

www.aquadomusa.com