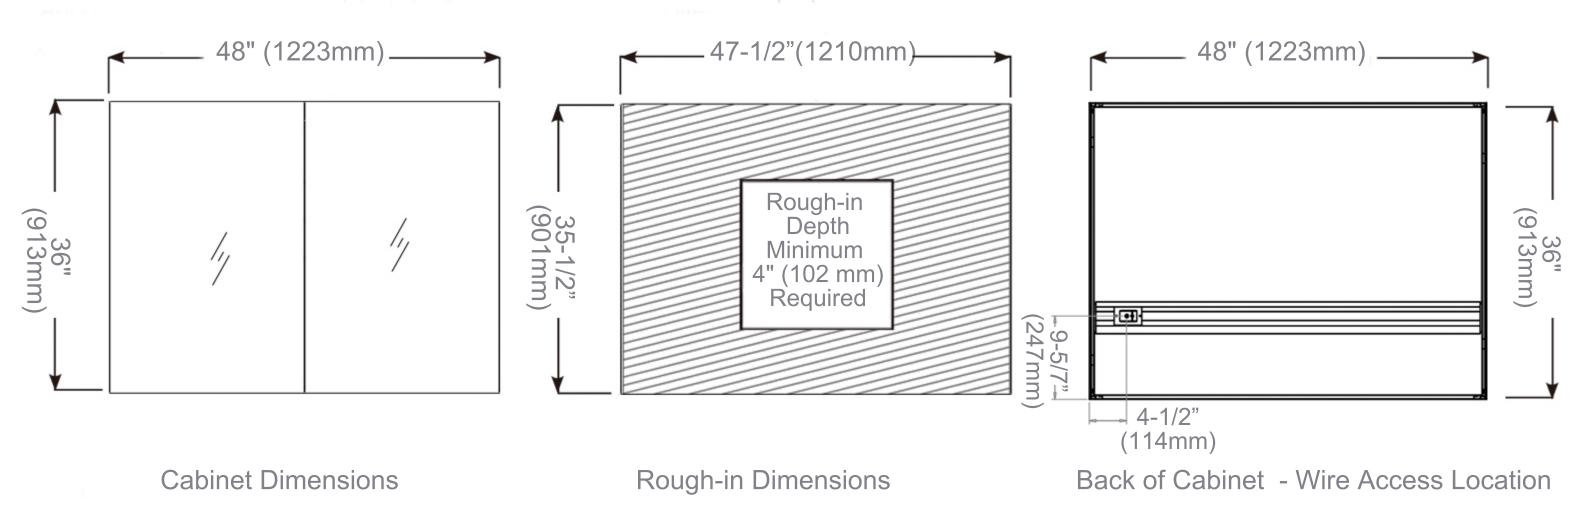

## **Dimensions**

- Height: 36" (913mm)
- Width: 48" (1223 mm)
- Depth: 5" ( 127 mm )
  - 1" (25 mm) Project from wall when recessed

# **Installation Options**

- Recessed Mount Rough Opening 35-1/2" H x 47-1/2" W x 4" D
  (901mm H x 1210mm W x 102mm D)
- Surface Mount Surface Mount Kit is included

USA/Canada: 800-654-0016

www.aquadomusa.com

#### **Electrical System**

- INPUT: 110VAC
- OUTPUT: 110VAC
- Field wire location as shown in drawing
- 1/2" conduit (Ø 7/8" actual) electrical knockout location shown below
- Included field wire cable clamp
- Circuit Diagram