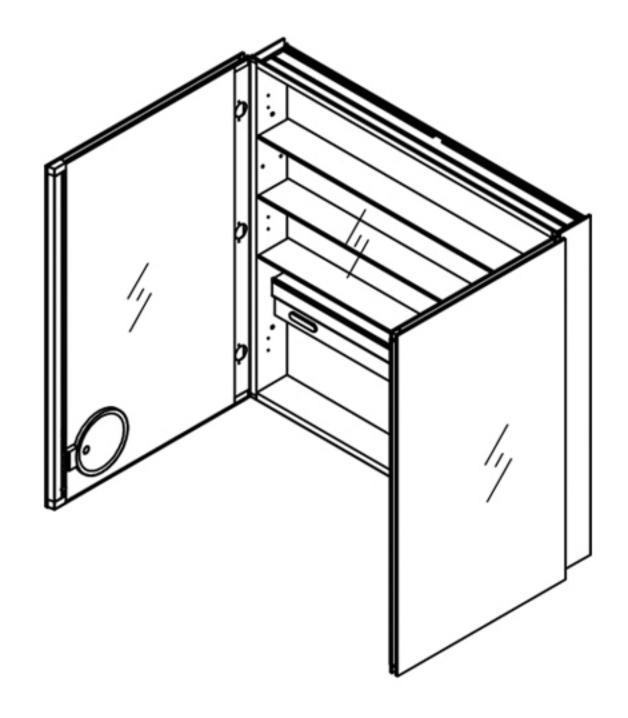

#### **Features**

- Mirror cabinet without light
- Mirrored interior with 3 adjustable glass shelves
- Includes adjustable makeup mirror with light
- Includes outlet
- Includes a magnet on the bridge
- Includes installation hardware for recess mounting
- Can be recessed or surface mounted (surface mounting kit required)

### Construction

- Grey aluminum body and door frame
- 3 mirror design rear of cabinet and both sides of door
- Concealed finger pull-door edge
- Three pieces DTC 155° self-closing hinges for each door
- Adjustable shelving at 2 1/3" (60 mm) increments
- Single field wire into electrical shelf Front access serviceability