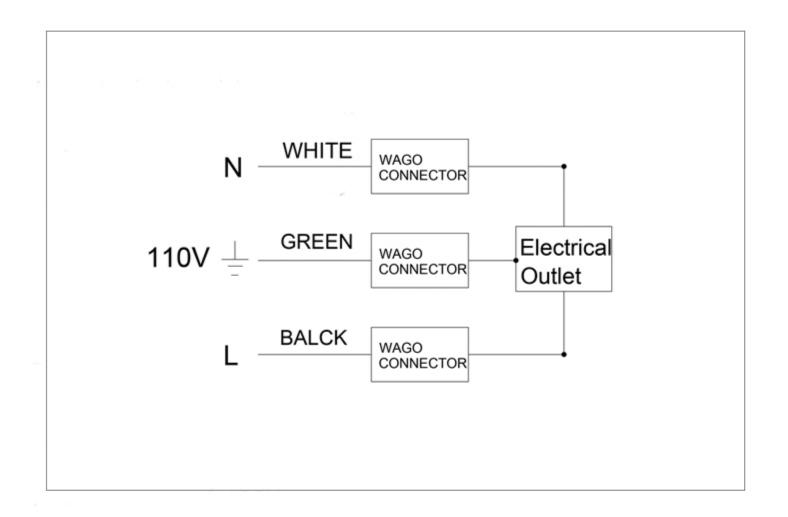

#### **Electrical System**

- INPUT: 110VAC
- OUTPUT: 110VAC
- Field wire location as shown in drawing
- 1/2" conduit (Ø 7/8" actual) electrical knockout location shown below
- Included field wire cable clamp
- Circuit Diagram

**Circuit Diagram** 

Surface Mount Recessed Mount