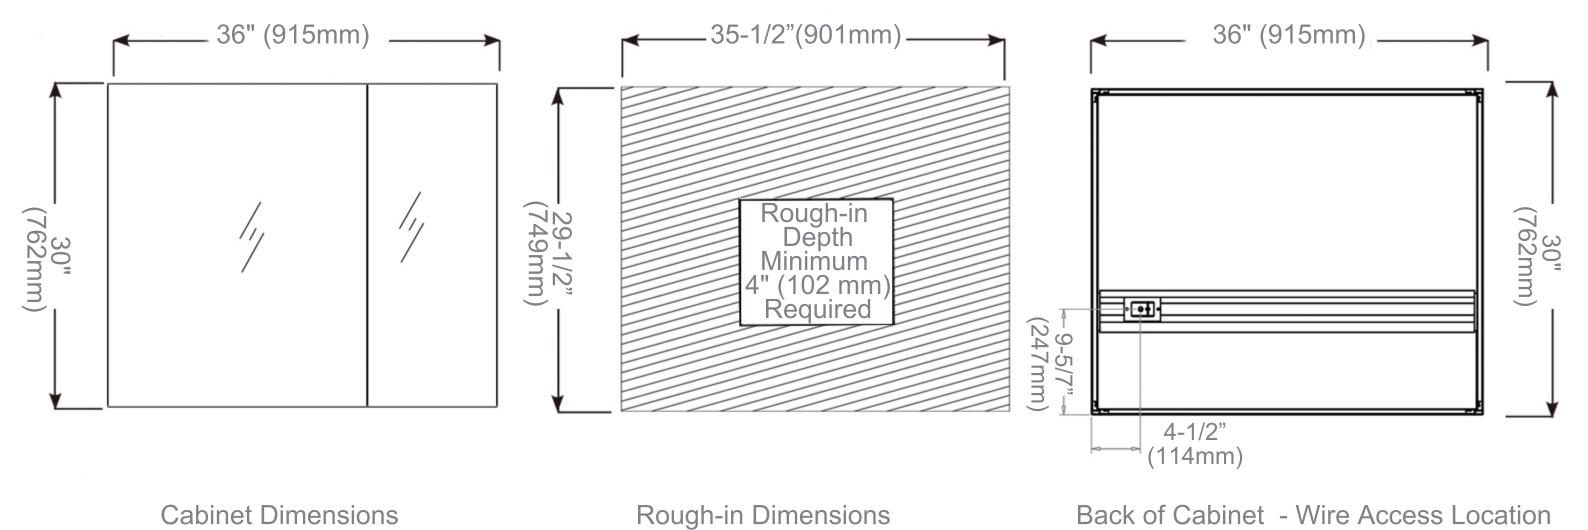

## **Dimensions**

- Height: 30" (762mm)
- Width: 36' (915 mm)
- Depth: 5" ( 127 mm )
  - 1" (25 mm) Project from wall when recessed

# **Installation Options**

- Recessed Mount Rough Opening 29-1/2" H x 35-1/2" W x 4" D
  (749mm H x 901mm W x 102mm D)
- Surface Mount Surface Mount Kit is included

USA/Canada: 800-654-0016

#### **Electrical System**

- INPUT: 110VAC
- OUTPUT: 110VAC
- Field wire location as shown in drawing
- 1/2" conduit (Ø 7/8" actual) electrical knockout location shown below
- Included field wire cable clamp
- Circuit Diagram