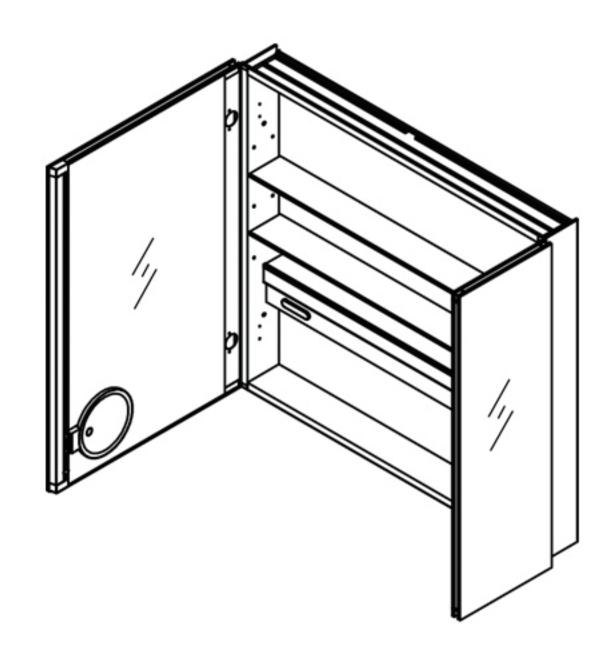

#### **Features**

- Mirror cabinet without light
- Mirrored interior with 2 adjustable glass shelves
- Includes adjustable makeup mirror with light
- Includes outlet
- Includes a magnet on the bridge
- Includes installation hardware for recess mounting
- Can be recessed or surface mounted (surface mounting kit required )

### Construction

- Grey aluminum body and door frame
- 3 mirror design rear of cabinet and both sides of door
- Concealed finger pull-door edge
- Two pieces DTC 155° self-closing hinges for each door
- Adjustable shelving at 2 1/3" (60 mm) increments
- Single field wire into electrical shelf Front access serviceability