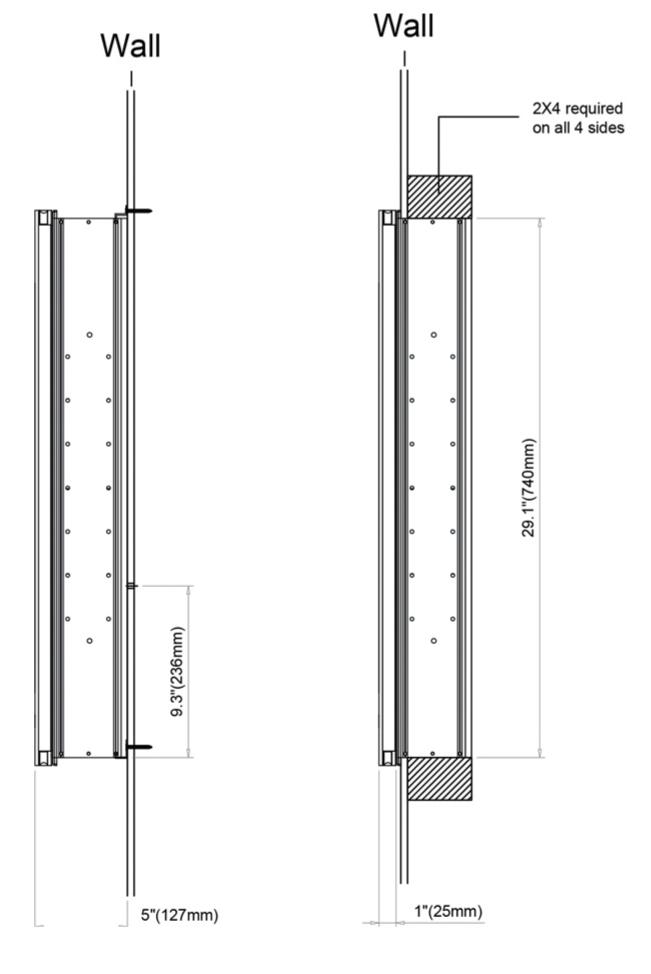

## **Dimensions**

- Height: 30" (762mm)
- Width: 36' (915 mm)
- Depth: 5" ( 127 mm )
  - 1" (25 mm) Project from wall when recessed

# **Installation Options**

- Recessed Mount Rough Opening 29-1/2" H x 35-1/2" W x 4" D
  (749mm H x 901mm W x 102mm D)
- Surface Mount Surface Mount Kit is included

USA/Canada: 800-654-0016

**Circuit Diagram** 

Surface Mount Recessed Mount