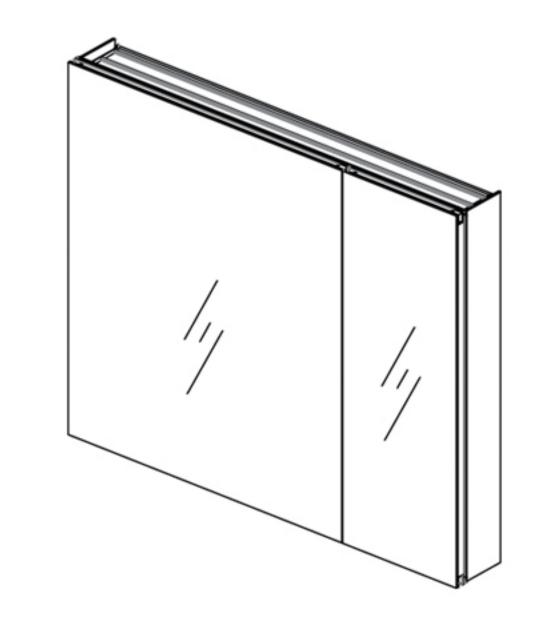

#### **Features**

- Mirror cabinet without light
- Mirrored interior with 2 adjustable glass shelves
- Includes adjustable makeup mirror with light
- Includes outlet
- Includes a magnet on the bridge
- Includes installation hardware for recess mounting
- Can be recessed or surface mounted (surface mounting kit required )

### Construction

- Grey aluminum body and door frame
- 3 mirror design rear of cabinet and both sides of door
- Concealed finger pull-door edge
- Two pieces DTC 155° self-closing hinges for each door
- Adjustable shelving at 2 1/3" (60 mm) increments
- Single field wire into electrical shelf Front access serviceability

## **Dimensions**

- Height: 30" (762mm)
- Width: 36' (915 mm)
- Depth: 5" ( 127 mm )
  - 1" (25 mm) Project from wall when recessed