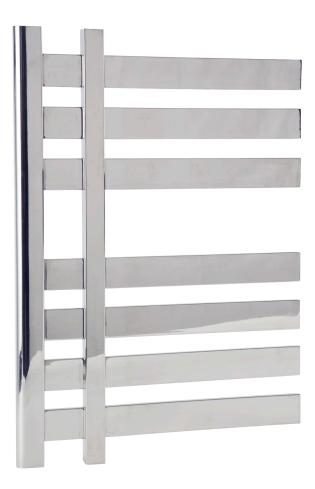

# artos

# MS06950P

lioni towel warmer, plug-in

#### BRUSHED NICKEL(BN)



CHROME(CH)



#### POLISHED NICKEL(PN)





## INSTALLATION GUIDE

# artos MS06950P

## OPERATING SPECIFICATIONS

lioni towel warmer, plug-in



**FEATURES** Towel warming, drying and auxiliary heating.

**ELEMENT** 200W, 110V

**CODES** UL Approved

### REQUIREMENTS

The towel warmer must be installed so that the Element is at the bottom.

# artos MS06950P

## 0 P

### lioni towel warmer, plug-in



## PRODUCT DIMENSIONS

# artos

MS06950P

plug-in



### WESTOVER, INC

13305 B STREET OMAHA, NEBRASKA 68144

WWW.ARTOS.US.COM

T:877.927.8679

© 2016 ed. All technical and pricing information is subject to change without prior notice. To confirm accuracy check with Artos customer service.

## INSTALLATION STEPS



### WESTOVER, INC

### 13305 B STREET OMAHA, NEBRASKA 68144

### WWW.ARTOS.US.COM T:877.927.8679

© 2016 ed. All technica