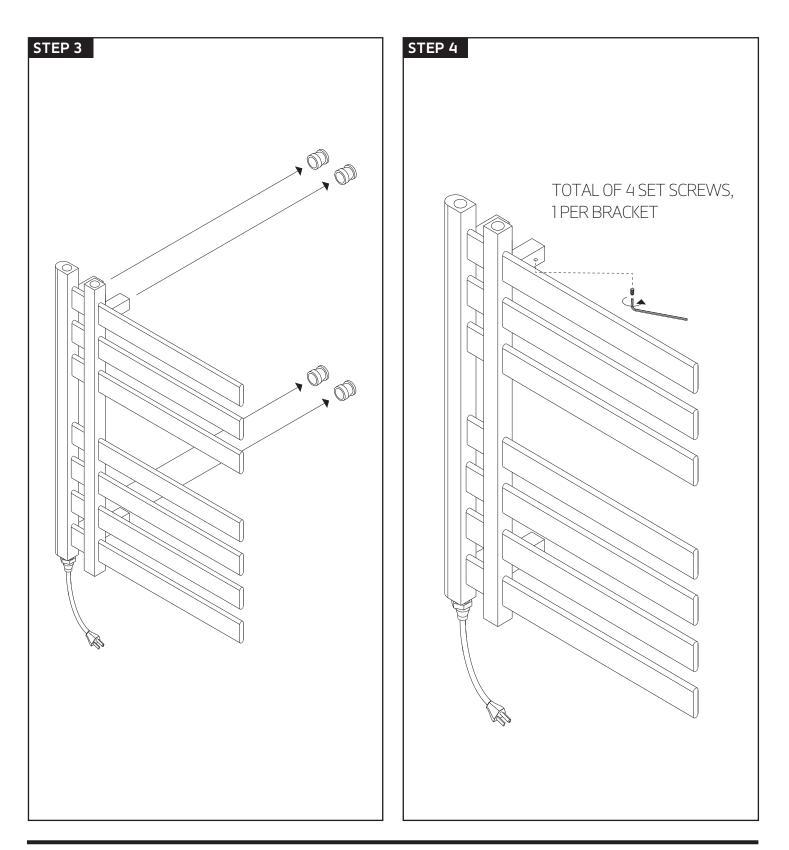

## INSTALLATION STEPS

# artos MS06950P

PARTS BREAKDOWN

lioni towel warmer, plug-in

(1)

7)

(8)

N 1 (8) 0 2 3 0 WALL BRACKET(4) MS06950P XP1 4 (2) WALL BRACKET SCREW(4) MS06950P XP2 5 (3) TOWEL WARMER BRACKET BOLT(4) MS06950P XP3 (4) BRACKET LEG(4) MS06950P XP4 (5) BRACKET SET SCREW(4) MS06950P XP5 (6) TOWEL WARMER MS06950P XP6 ELEMENT MS06950P XP7 BLANKING CAP(3) MS06950P XP8 6)  $\overline{(7)}$ 