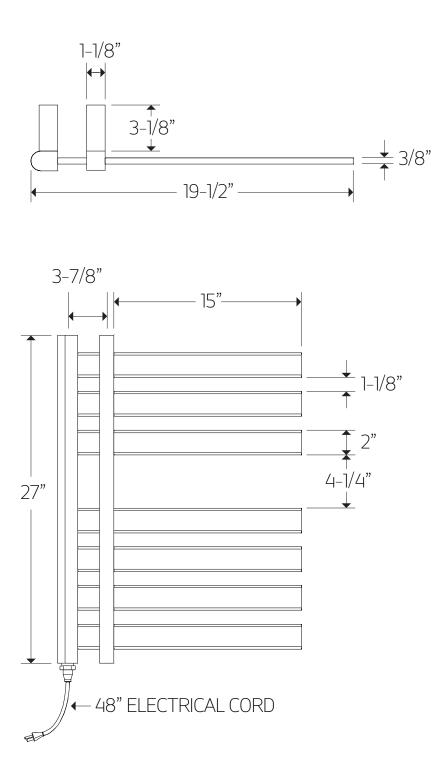

# artos

# MS06950P

lioni towel warmer, plug-in

#### BRUSHED NICKEL(BN)



CHROME(CH)



#### POLISHED NICKEL(PN)





## INSTALLATION GUIDE

# artos MS06950P

## OPERATING SPECIFICATIONS

lioni towel warmer, plug-in



**FEATURES** Towel warming, drying and auxiliary heating.

**ELEMENT** 200W, 110V

**CODES** UL Approved

### REQUIREMENTS

The towel warmer must be installed so that the Element is at the bottom.

# artos MS06950P

## 0 P

### lioni towel warmer, plug-in



## PRODUCT DIMENSIONS

# artos

MS06950P

plug-in



### WESTOVER, INC

13305 B STREET OMAHA, NEBRASKA 68144

WWW.ARTOS.US.COM

T:877.927.8679

© 2016 ed. All technical and pricing information is subject to change without prior notice. To confirm accuracy check with Artos customer service.

## INSTALLATION STEPS



### WESTOVER, INC

### 13305 B STREET OMAHA, NEBRASKA 68144

### WWW.ARTOS.US.COM T:877.927.8679

© 2016 ed. All technical and pricing information is subject to change without prior notice. To confirm accuracy check with Artos customer service.

# artos MS06950P

PARTS BREAKDOWN

lioni towel warmer, plug-in

(1)

7)

(8)

N 1 (8) 0 2 3 0 WALL BRACKET(4) MS06950P XP1 4 (2) WALL BRACKET SCREW(4) MS06950P XP2 5 (3) TOWEL WARMER BRACKET BOLT(4) MS06950P XP3 (4) BRACKET LEG(4) MS06