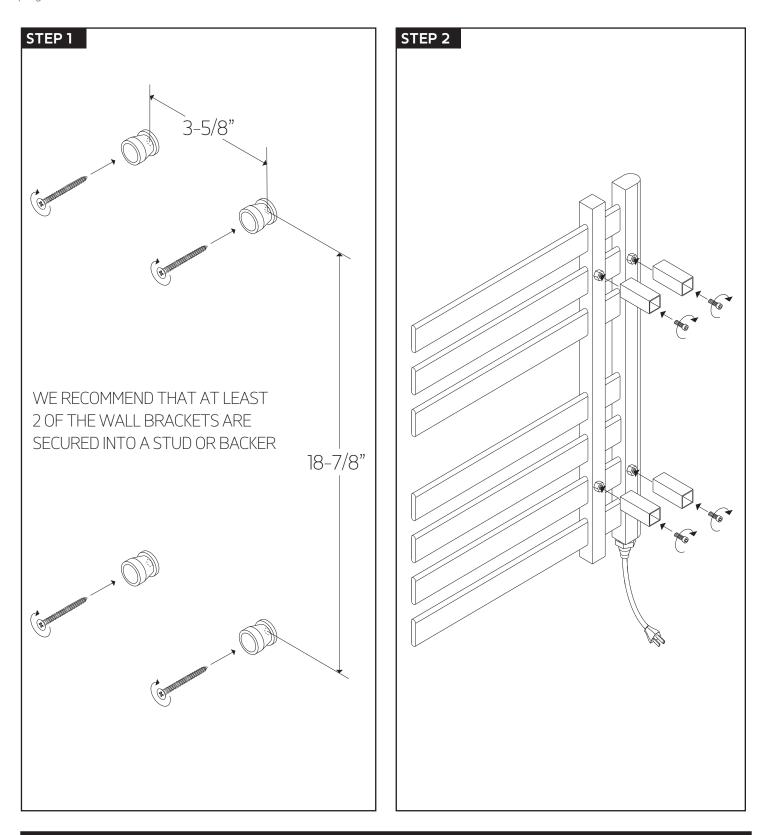

## INSTALLATION STEPS

### REQUIREMENTS

The towel warmer must be installed so that the Element is at the bottom.