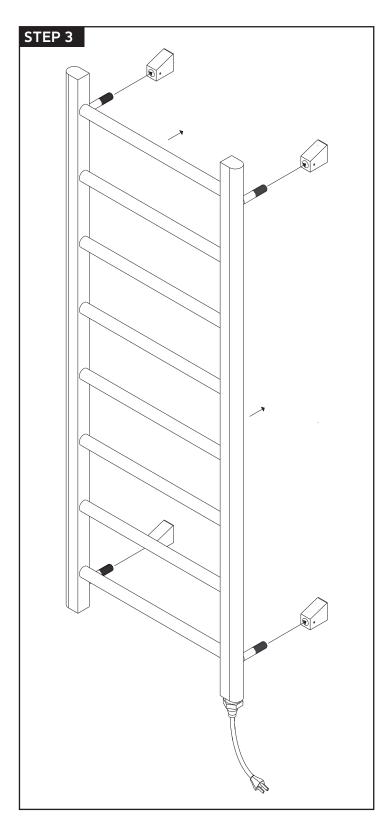

# artos

# MR12045P

## INSTALLATION GUIDE

ryton towel warmer, plug-in

BRUSHED NICKEL(BN)



CHROME(CH)





POLISHED NICKEL(PN)



OIL RUBBED BRONZE(OB)







# MR12045P

OPERATING SPECIFICATIONS

ryton towel warmer, plug-in



#### **FEATURES**

Towel warming, drying and auxiliary heating.

#### **ELEMENT**

300W, 110V

#### **CODES**

UL Approved CSA-US Approved

### **REQUIREMENTS**

The towel warmer must be installed so that the Element is at the bottom.



MR12045P

### PRODUCT DIMENSIONS

ryton towel warmer, plug-in



# artos

## MR12045P

ryton towel warmer, plug-in





# INSTALLATION STEPS





# artos

# MR12045P

ryton towel warmer, plug-in





## MR12045P

ryton towel warmer, plug-in

### CARE & MAINTENANCE

For best results, keep the following in mind to retain the high quality finish of your  $\exists \Gamma \subseteq S^{\circ}$  towel warmer:

- •Use a soft, dampened sponge or cloth. On no account should you use an abrasive material such as a brush, scouring pad or steel wool to clean surfaces.
- Test your cleaning agent solution on an inconspicuous area before applying to the entire faucet.
- Wipe surfaces clean and rinse completely with water immediately after applying cleaning agent.
- An ideal cleaning technique is to rinse faucet thoroughly and blot dry any water from the surface after each use.

### LIMITED WARRANTY

are guaranteed for five years against finishin