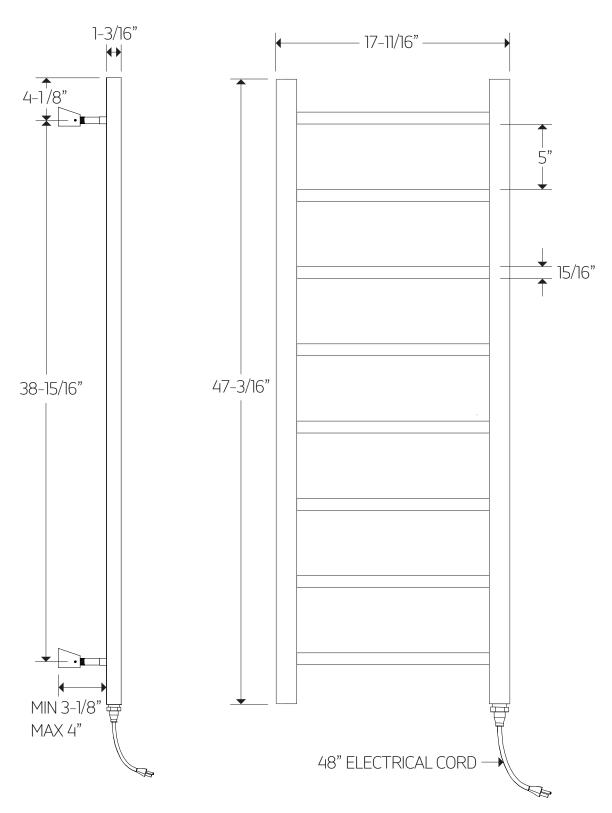

# artos

# MR12045P

## INSTALLATION GUIDE

ryton towel warmer, plug-in

BRUSHED NICKEL(BN)



CHROME(CH)





POLISHED NICKEL(PN)



OIL RUBBED BRONZE(OB)







# MR12045P

OPERATING SPECIFICATIONS

ryton towel warmer, plug-in



#### **FEATURES**

Towel warming, drying and auxiliary heating.

#### **ELEMENT**

300W, 110V

#### **CODES**

UL Approved CSA-US Approved

### **REQUIREMENTS**

The towel warmer must be installed so that the Element is at the bottom.



MR12045P

### PRODUCT DIMENSIONS

ryton towel warmer, plug-in



# artos

## MR12045P

ryton towel warmer, plug-in





# INSTALLATION STEPS





# artos

# MR12045P

ryton towel warmer, plug-in





## MR12045P

ryton towel warmer, plug-in

### CARE & MAINTENANCE

For best results, keep the following in mind to retain the high quality finish of your  $\exists \Gamma \subseteq S^{\circ}$  towel warmer:

- •Use a soft, dampened sponge or cloth. On no account should you use an abrasive material such as a brush, scouring pad or steel wool to clean surfaces.
- Test your cleaning agent solution on an inconspicuous area before applying to the entire faucet.
- Wipe surfaces clean and rinse completely with water immediately after applying cleaning agent.
- An ideal cleaning technique is to rinse faucet thoroughly and blot dry any water from the surface after