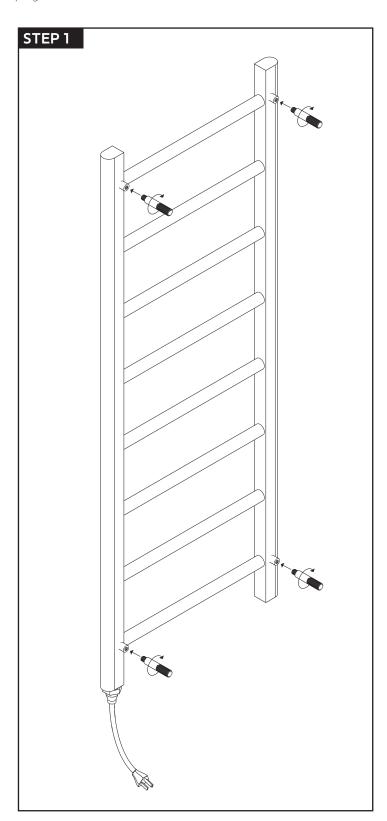

# INSTALLATION STEPS

### **REQUIREMENTS**

The towel warmer must be installed so that the Element is at the bottom.

MR12045P