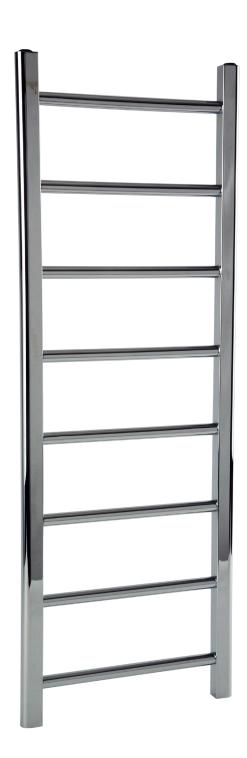

## INSTALLATION GUIDE

ryton towel warmer, plug-in

BRUSHED NICKEL(BN)

CHROME(CH)

POLISHED NICKEL(PN)

OIL RUBBED BRONZE(OB)

# MR12045P

OPERATING SPECIFICATIONS

ryton towel warmer, plug-in