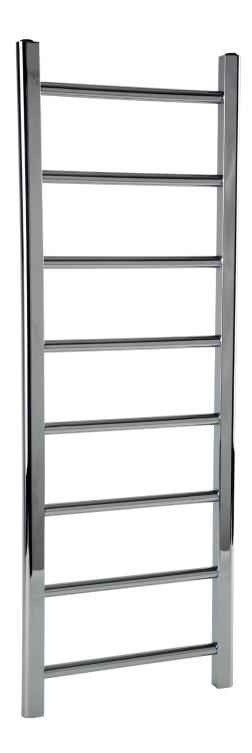

### PRODUCT DIMENSIONS

ryton towel warmer, plug-in

### **REQUIREMENTS**

The towel warmer must be installed so that the Element is at the bottom.

MR12045P