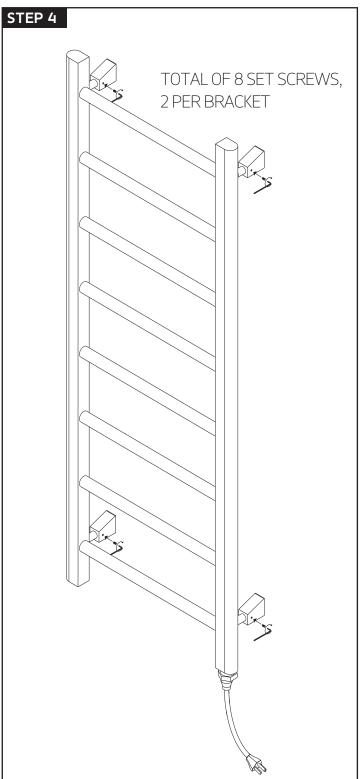

# artos

# MR12045P

## INSTALLATION GUIDE

ryton towel warmer, plug-in

BRUSHED NICKEL(BN)



CHROME(CH)





POLISHED NICKEL(PN)



OIL RUBBED BRONZE(OB)







# MR12045P

OPERATING SPECIFICATIONS

ryton towel warmer, plug-in



#### **FEATURES**

Towel warming, drying and auxiliary heating.

#### **ELEMENT**

300W, 110V

#### **CODES**

UL Approved CSA-US Approved

### **REQUIREMENTS**

The towel warmer must be installed so that the Element is at the bottom.



MR12045P

### PRODUCT DIMENSIONS

ryton towel warmer, plug-in



# artos

## MR12045P

ryton towel warmer, plug-in





# INSTALLATION STEPS





# artos

# MR12045P

ryton towel warmer, plug-in





## MR12045P

ryton towel warmer, plug-in

### CARE & MAINTENANCE

For best results, keep the following in mind to retain the high quality finish of your  $\exists \Gamma \subseteq S^{\circ}$  towel warmer:

- •Use a soft, dampened sponge or cloth. On no account should you use an abrasive material such as a brush, scouring pad or steel wool to clean surfaces.
- Test your cleaning agent solution on an inconspicuous area before applying to the entire faucet.
- Wipe surfaces clean and rinse completely with water immediately after applying cleaning agent.
- An ideal cleaning technique is to rinse faucet thoroughly and blot dry any water from the surface after each use.

### LIMITED WARRANTY

are guaranteed for five years against finishing