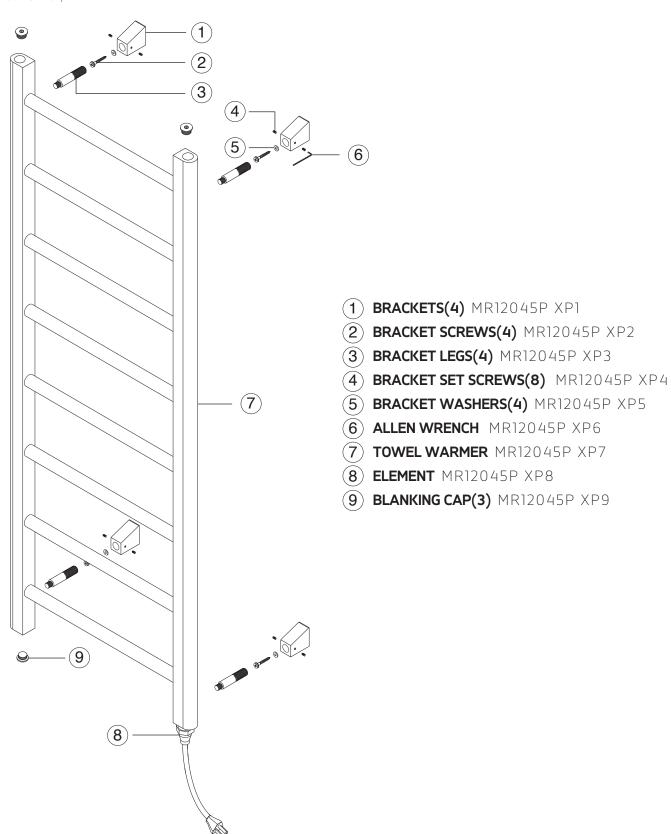

# artos

# MR12045P

## INSTALLATION GUIDE

ryton towel warmer, plug-in

BRUSHED NICKEL(BN)



CHROME(CH)





POLISHED NICKEL(PN)



OIL RUBBED BRONZE(OB)







# MR12045P

OPERATING SPECIFICATIONS

ryton towel warmer, plug-in



#### **FEATURES**

Towel warming, drying and auxiliary heating.

#### **ELEMENT**

300W, 110V

#### **CODES**

UL Approved CSA-US Approved

### **REQUIREMENTS**

The towel warmer must be installed so that the Element is at the bottom.



MR12045P

### PRODUCT DIMENSIONS

ryton towel warmer, plug-in



# artos

## MR12045P

ryton towel warmer, plug-in





# INSTALLATION STEPS





# artos

# MR12045P

ryton towel warmer, plug-in





## MR12045P

ryton towel warmer, plug-in

### CARE & MAINTENANCE

For best results, keep the following in mind to retain the high quality finish of your  $\exists \Gamma \subseteq S^{\circ}$  towel warmer:

- •Use a soft, dampened sponge or cloth. On no account should you use an abrasive material such as a brush, scouring pad or steel wool to clean surfaces.
- Test your cleaning agent solution on an inconspicuous area before applying to the entire faucet.
- Wipe surfaces clean and rinse completely with water immediately after applying cleaning agent.
- An ideal cleaning technique is to rinse faucet thoroughly and blot dry any water from the surface after each use.

### LIMITED WARRANTY

are guaranteed for five years against finishing defects and one year for the element as the original