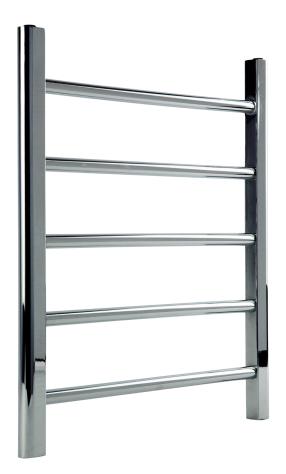

### **REQUIREMENTS**

The towel warmer must be installed so that the Element is at the bottom.

MR06560PI

PRODUCT DIMENSIONS

ryton towel warmer, plug-in