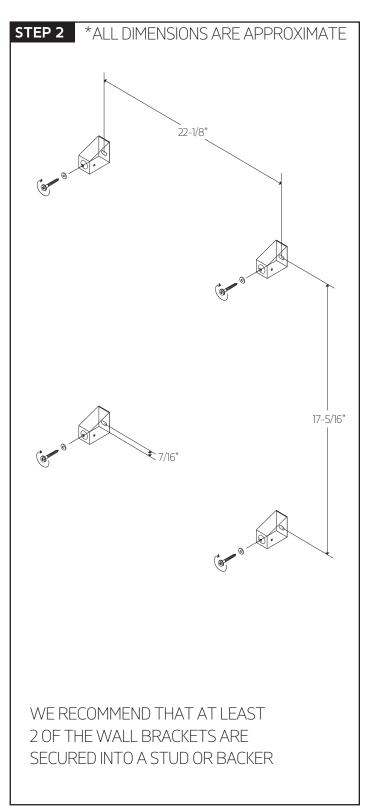

# artos

## MR06560P

## INSTALLATION GUIDE

ryton towel warmer, plug-in

BRUSHED NICKEL(BN)



CHROME(CH)





POLISHED NICKEL(PN)



OIL RUBBED BRONZE(OB)







MR06560PI

## OPERATING SPECIFICATIONS

ryton towel warmer, plug-in



#### **FEATURES**

Towel warming, drying and auxiliary heating.

#### **ELEMENT**

300W, 110V

#### **CODES**

UL Approved CSA-US Approved

### **REQUIREMENTS**

The towel warmer must be installed so that the Element is at the bottom.



MR06560PI

PRODUCT DIMENSIONS

ryton towel warmer, plug-in



# artos

## MR06560PI

ryton towel warmer, plug-in





## INSTALLATION STEPS





# artos

## MR06560P

ryton towel warmer, plug-in





### MR06560P

CARE & MAINTENANCE

ryton towel warmer, plug-in

For best results, keep the following in mind to retain the high quality finish of your  $archivent{1}{c}$  towel warmer:

- •Use a soft, dampened sponge or cloth. On no account should you use an abrasive material such as a brush, scouring pad or steel wool to clean surfaces.
- Test your cleaning agent solution on an inconspicuous area before applying to the entire faucet.
- Wipe surfaces clean and rinse completely with water immediately after applying cleaning agent.
- An ideal cleaning technique is to rinse faucet thoroughly and blot dry any water from the surface after each use.

### LIMITED WARRANTY

are guaranteed for five years against fini