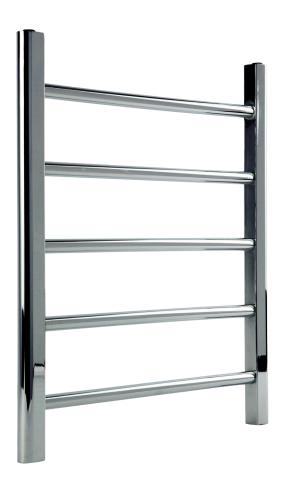

# artos

## MR06560P

## INSTALLATION GUIDE

ryton towel warmer, plug-in

BRUSHED NICKEL(BN)



CHROME(CH)





POLISHED NICKEL(PN)



OIL RUBBED BRONZE(OB)







MR06560PI

## OPERATING SPECIFICATIONS

ryton towel warmer, plug-in



#### **FEATURES**

Towel warming, drying and auxiliary heating.

#### **ELEMENT**

300W, 110V

#### **CODES**

UL Approved CSA-US Approved

### **REQUIREMENTS**

The towel warmer must be installed so that the Element is at the bottom.



MR06560PI

PRODUCT DIMENSIONS

ryton towel warmer, plug-in



# artos

## MR06560PI

ryton towel warmer, plug-in





## INSTALLATION STEPS





# artos

## MR06560P

ryton towel warmer, plug-in





### MR06560P

CARE & MAINTENANCE

ryton towel warmer, plug-in

For best results, keep the following in mind to retain the high quality finish of your  $archivent{1}{c}$  towel warmer:

- •Use a soft, dampened sponge or cloth. On no account should you use an abrasive material such as a brush, scouring pad or steel wool to clean surfaces.
- Test your cleaning