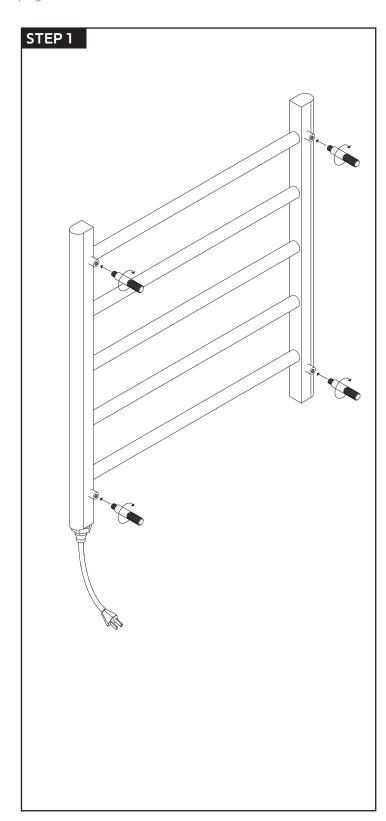

# artos

## MR06560P

## INSTALLATION GUIDE

ryton towel warmer, plug-in

BRUSHED NICKEL(BN)



CHROME(CH)





POLISHED NICKEL(PN)



OIL RUBBED BRONZE(OB)







MR06560PI

## OPERATING SPECIFICATIONS

ryton towel warmer, plug-in



#### **FEATURES**

Towel warming, drying and auxiliary heating.

#### **ELEMENT**

300W, 110V

#### **CODES**

UL Approved CSA-US Approved

### **REQUIREMENTS**

The towel warmer must be installed so that the Element is at the bottom.



MR06560PI

PRODUCT DIMENSIONS

ryton towel warmer, plug-in



# artos

## MR06560PI

ryton towel warmer, plug-in





## INSTALLATION STEPS





# artos

## MR06560P

ryton towel warmer, plug-in





### MR06560P

CARE & MAINTENANCE

ryton towel warmer, plug-in

For best results, keep the following in mind to retain the high quality finish of your  $archivent{1}{c}$  towel warmer:

- •Use a soft, dampened sponge or cloth. On no account should you use an abrasive material such as a brush, scouring pad or steel wool to clean surfaces.
- Test your cleaning agent solution on an inconspicuous area before applying to the entire faucet.
- Wipe surfaces clean and rinse completely with water immediately after applying cleaning agent.
- An ideal cleaning technique is to rinse faucet thoroughly and blot dry any water from the surface after each use.

### LIMITED WARRANTY

are guaranteed for five years against fi