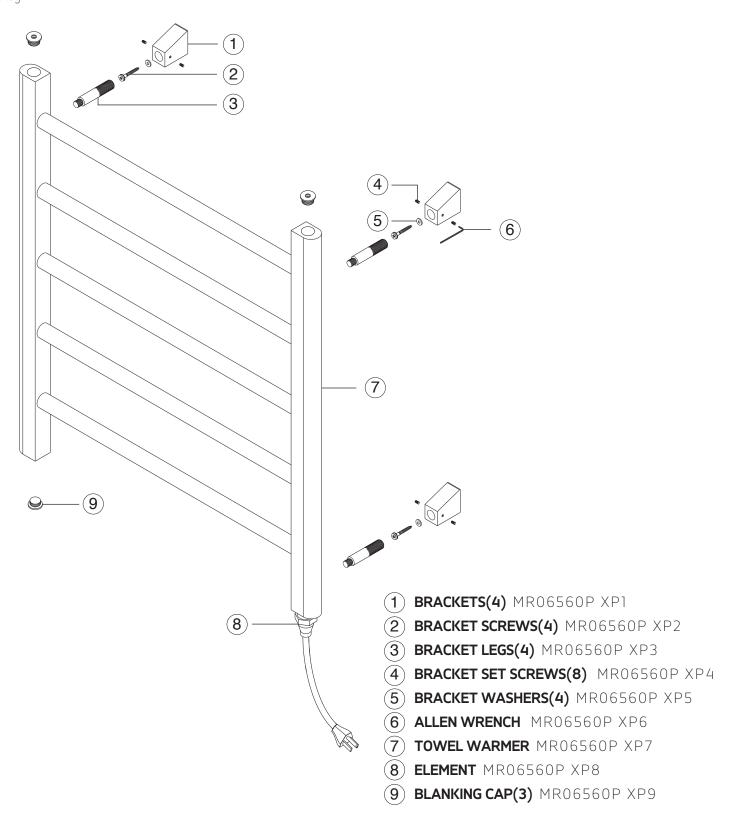

# artos

## MR06560P

## INSTALLATION GUIDE

ryton towel warmer, plug-in

BRUSHED NICKEL(BN)



CHROME(CH)





POLISHED NICKEL(PN)



OIL RUBBED BRONZE(OB)







MR06560PI

## OPERATING SPECIFICATIONS

ryton towel warmer, plug-in



#### **FEATURES**

Towel warming, drying and auxiliary heating.

#### **ELEMENT**

300W, 110V

#### **CODES**

UL Approved CSA-US Approved

### **REQUIREMENTS**

The towel warmer must be installed so that the Element is at the bottom.



MR06560PI

PRODUCT DIMENSIONS

ryton towel warmer, plug-in



# artos

## MR06560PI

ryton towel warmer, plug-in





## INSTALLATION STEPS





# artos

## MR06560P

ryton towel warmer, plug-in





### MR06560P

CARE & MAINTENANCE

ryton towel warmer, plug-in

For best results, keep the following in mind to retain the high quality finish of your  $archivent{1}{c}$  towel warmer:

- •Use a soft, dampened sponge or cloth. On no account should you use an abrasive material such as a brush, scouring pad or steel wool to clean surfaces.
- Test your cleaning agent solution on an inconspicuous area before applying to the entire faucet.
- Wipe surfaces clean and rinse completely with water immediately after applying cleaning agent.
- An ideal cleaning technique is to rinse faucet thoroughly and blot dry any water from the surface after each use.

### LIMITED WARRANTY

are guaranteed for five years against finishing defects and one year for the element as the original purchaser owns it.

D