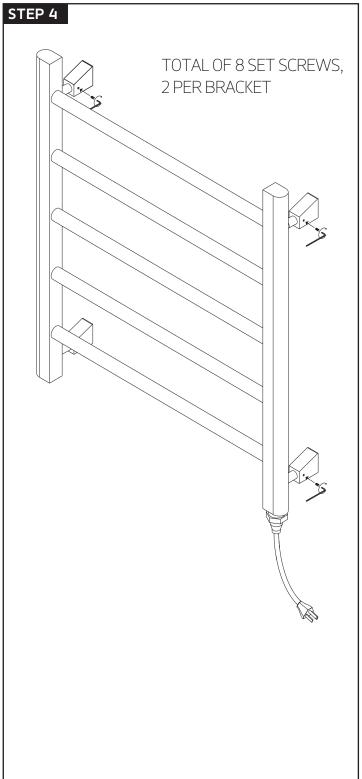

# artos

## MR06560P

## INSTALLATION GUIDE

ryton towel warmer, plug-in

BRUSHED NICKEL(BN)



CHROME(CH)





POLISHED NICKEL(PN)



OIL RUBBED BRONZE(OB)







MR06560PI

## OPERATING SPECIFICATIONS

ryton towel warmer, plug-in



#### **FEATURES**

Towel warming, drying and auxiliary heating.

#### **ELEMENT**

300W, 110V

#### **CODES**

UL Approved CSA-US Approved

### **REQUIREMENTS**

The towel warmer must be installed so that the Element is at the bottom.



MR06560PI

PRODUCT DIMENSIONS

ryton towel warmer, plug-in



# artos

## MR06560PI

ryton towel warmer, plug-in





## INSTALLATION STEPS





# artos

## MR06560P

ryton towel warmer, plug-in





### MR06560P

CARE & MAINTENANCE

ryton towel warmer, plug-in

For best results, keep the following in mind to retain the high quality finish of your  $archivent{1}{c}$  towel warmer:

- •Use a soft, dampened sponge or cloth. On no account should you use an abrasive material such as a brush, scouring pad or steel wool to clean surfaces.
- Test your cleaning agent solution on an inconspicuous area before applying to the entire faucet.
- Wipe surfaces clean and rinse completely with water immediately after applying cleaning agent.
- An ideal cleaning technique is to rinse faucet thoroughly and blot dry any water from the surface after each use.

### LIMITED WARRANTY

are guaranteed for five years against finishing defects and one year