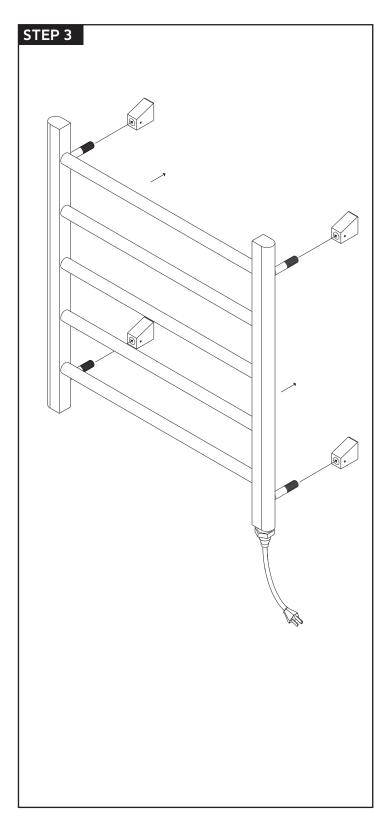

# artos

## MR06560P

## INSTALLATION GUIDE

ryton towel warmer, plug-in

BRUSHED NICKEL(BN)



CHROME(CH)





POLISHED NICKEL(PN)



OIL RUBBED BRONZE(OB)







MR06560PI

## OPERATING SPECIFICATIONS

ryton towel warmer, plug-in



#### **FEATURES**

Towel warming, drying and auxiliary heating.

#### **ELEMENT**

300W, 110V

#### **CODES**

UL Approved CSA-US Approved

### **REQUIREMENTS**

The towel warmer must be installed so that the Element is at the bottom.



MR06560PI

PRODUCT DIMENSIONS

ryton towel warmer, plug-in



# artos

## MR06560PI

ryton towel warmer, plug-in





## INSTALLATION STEPS





# artos

## MR06560P

ryton towel warmer, plug-in





### MR06560P

CARE & MAINTENANCE

ryton towel warmer, plug-in

For best results, keep the following in mind to retain the high quality finish of your  $archivent{1}{c}$  towel warmer:

- •Use a soft, dampened sponge or cloth. On no account should you use an abrasive material such as a brush, scouring pad or steel wool to clean surfaces.
- Test your cleaning agent solution on an inconspicuous area before applying to the entire faucet.
- Wipe surfaces clean and rinse completely with water immediately after applying cleaning agent.
- An ideal cleaning technique is to rinse faucet thoroughly and blot dry any water from the surface after each use.

### LIMITED WARRANTY

are guaranteed for five years against finishing defects and one yea