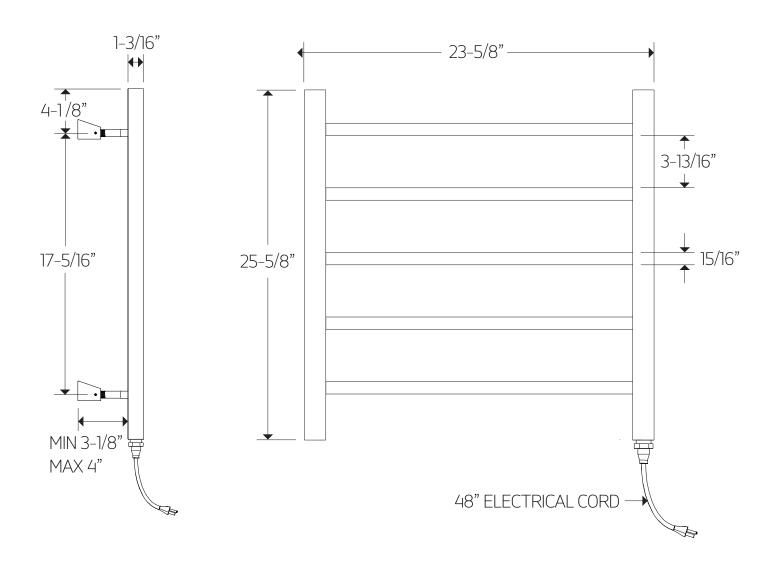

### **REQUIREMENTS**

The towel warmer must be installed so that the Element is at the bottom.

MR06560PI

PRODUCT DIMENSIONS

ryton towel warmer, plug-in