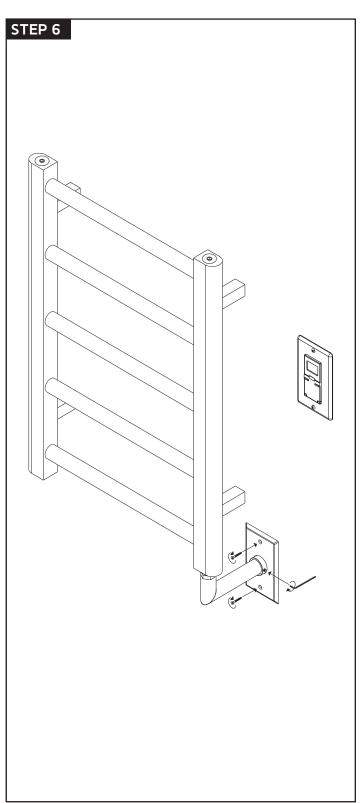

# MR06545W

## INSTALLATION GUIDE

ryton towel warmer, hardwired







# MR06545W

## OPERATING SPECIFICATIONS

ryton towel warmer, hardwired



#### **FEATURES**

Towel warming, drying and auxiliary heating.

#### **ELEMENT**

200W, 110V

#### **CODES**

UL Approved CSA-US Approved

#### **REQUIREMENTS**

The towel warmer must be installed so that the Element is at the bottom.

ryton towel warmer, hardwired





# artos®

# MR06545W

ryton towel warmer, hardwired





## INSTALLATION STEPS





# artos®

MR06545W

## INSTALLATION STEPS

ryton towel warmer, hardwired







## MR06545W

PARTS BREAKDOWN

ryton towel warmer, hardwired



- **1 BLANKING CAP(3)** MR06545W XP1
- (2) **WALL BRACKET(4)** MR06545W XP2
- (3) BRACKET SET SCREW(4) MR06545W XP3
- (4) ALLEN WRENCH MR06545W XP4
- 5) BRACKET SCREW(4) MR06545W XP5
- (6) WIRE NUTS(3) MR06545W XP6
- **7**) **TIMER** MR06545W XP7
- 8) TIMER SCREWS(2) MR06545W XP8
- 9 TOWEL WARMER MR06545W XP9

- (10) ELBOW SECURING SLEEVE MR06545W XP10
- (11) ELBOW SET SCREW MR06545W XP11
- 12 ALLEN WRENCH MR06545W XP12
- (13) BACKPLATE MR06545W XP13
- **14 ELBOW** MR06545W XP14
- (15) **ELEMENT** MR06545W XP15



## MR06545WI

### CARE & MAINTENANCE

ryton towel warmer, hardwired

For best results, keep the following in mind to retain the high quality finish of your  $artos^*$  towel warmer:

- •Use a soft, dampened sponge