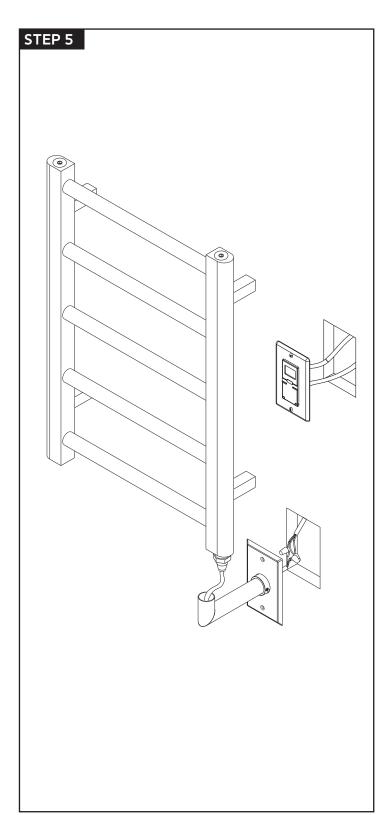

# MR06545W

## INSTALLATION GUIDE

ryton towel warmer, hardwired







# MR06545W

## OPERATING SPECIFICATIONS

ryton towel warmer, hardwired



#### **FEATURES**

Towel warming, drying and auxiliary heating.

#### **ELEMENT**

200W, 110V

#### **CODES**

UL Approved CSA-US Approved

#### **REQUIREMENTS**

The towel warmer must be installed so that the Element is at the bottom.

ryton towel warmer, hardwired





# artos®

# MR06545W

ryton towel warmer, hardwired





## INSTALLATION STEPS





# artos®

MR06545W

## INSTALLATION STEPS

ryton towel warmer, hardwired







## MR06545W

PARTS BREAKDOWN

ryton towel warmer, hardwired



- **1 BLANKING CAP(3)** MR06545W XP1
- (2) **WALL BRACKET(4)** MR06545W XP2
- (3) BRACKET SET SCREW(4) MR06545W XP3
- (4) ALLEN WRENCH MR06545W XP4
- 5) BRACKET SCREW(4) MR06545W XP5
- (6) WIRE NUTS(3) MR06545W XP6
- **7**) **TIMER** MR06545W XP7
- 8) TIMER SCREWS(2) MR06545W XP8
- 9 TOWEL WARMER MR06545W XP9

- (10) ELBOW SECURING SLEEVE MR06545W XP10
- (11) ELBOW SET SCREW MR06545W XP11
- 12 ALLEN WRENCH MR06545W XP12
- (13) BACKPLATE MR06545W XP13
- **14 ELBOW** MR06545W XP14
- (15) **ELEMENT** MR06545W XP15



## MR06545WI

### CARE & MAINTENANCE

ryton towel warmer, hardwired

For best results, keep the following in mind to retain the high quality finish of your  $artos^*$  towel warmer:

- •Use a soft, dampened spon