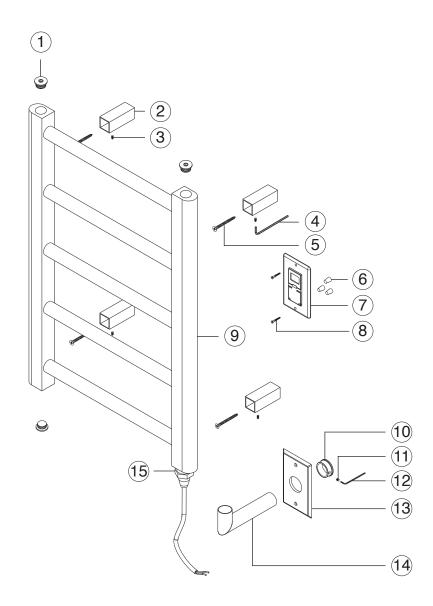

## MR06545W

PARTS BREAKDOWN

ryton towel warmer, hardwired

- **1 BLANKING CAP(3)** MR06545W XP1
- (2) **WALL BRACKET(4)** MR06545W XP2
- (3) BRACKET SET SCREW(4) MR06545W XP3
- (4) ALLEN WRENCH MR06545W XP4
- 5) BRACKET SCREW(4) MR06545W XP5
- (6) WIRE NUTS(3) MR06545W XP6
- **7**) **TIMER** MR06545W XP7
- 8) TIMER SCREWS(2) MR06545W XP8
- 9 TOWEL WARMER MR06545W XP9

- (10) ELBOW SECURING SLEEVE MR06545W XP10
- (11) ELBOW SET SCREW MR06545W XP11
- 12 ALLEN WRENCH MR06545W XP12
- (13) BACKPLATE MR06545W XP13
- **14 ELBOW** MR06545W XP14
- (15) **ELEMENT** MR06545W XP15