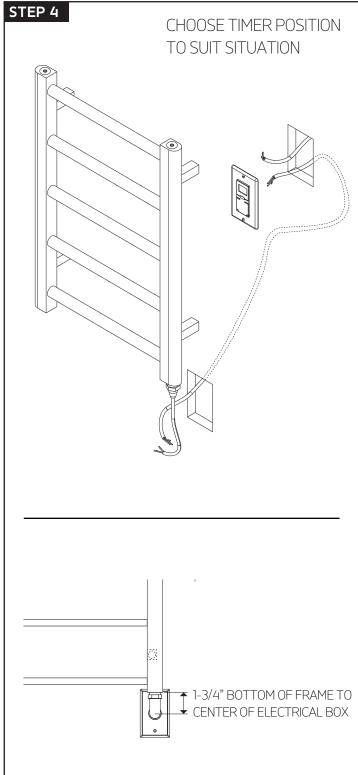

# MR06545W

## INSTALLATION GUIDE

ryton towel warmer, hardwired







# MR06545W

## OPERATING SPECIFICATIONS

ryton towel warmer, hardwired



#### **FEATURES**

Towel warming, drying and auxiliary heating.

#### **ELEMENT**

200W, 110V

#### **CODES**

UL Approved CSA-US Approved

#### **REQUIREMENTS**

The towel warmer must be installed so that the Element is at the bottom.

ryton towel warmer, hardwired





# artos®

# MR06545W

ryton towel warmer, hardwired





## INSTALLATION STEPS





# artos®

MR06545W

## INSTALLATION STEPS

ryton towel warmer, hardwired







## MR06545W

PARTS BREAKDOWN

ryton towel warmer, hardwired



- **1 BLANKING CAP(3)** MR06545W XP1
- (2) **WALL BRACKET(4)** MR06545W XP2
- (3) BRACKET SET SCREW(4) MR06545W XP3
- (4) ALLEN WRENCH MR06545W XP4
- 5) BRACKET SCREW(4) MR06545W XP5
- (6) WIRE NUTS(3) MR06545W XP6
- **7**) **TIMER** MR06545W XP7
- 8) TIMER SCREWS(2) MR06545W XP8
- 9 TOWEL WARMER MR06545W XP9

- (10) ELBOW SECURING SLEEVE MR06545W XP10
- (11) ELBOW SET SCREW MR06545W XP11
- 12 ALLEN WRENCH MR06545W XP12
- (13) BACKPLATE MR06545W XP13
- **14 ELBOW** MR06545W XP14
- (15) **ELEMENT** MR06545W XP15



## MR06545WI

### CARE & MAINTENANCE

ryton towel warmer, hardwired

For best results, keep the following in mind to retain the high qu