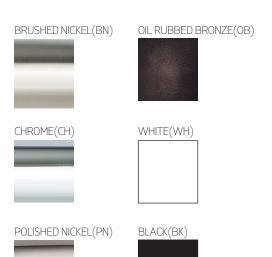

# MR06545W

## INSTALLATION GUIDE

ryton towel warmer, hardwired







# MR06545W

## OPERATING SPECIFICATIONS

ryton towel warmer, hardwired



#### **FEATURES**

Towel warming, drying and auxiliary heating.

#### **ELEMENT**

200W, 110V

#### **CODES**

UL Approved CSA-US Approved

#### **REQUIREMENTS**

The towel warmer must be installed so that the Element is at the bottom.

ryton towel warmer, hardwired





# artos®

# MR06545W

ryton towel warmer, hardwired





## INSTALLATION STEPS





# artos®

MR06545W

## INSTALLATION STEPS

ryton towel warmer, hardwired







## MR06545W

PARTS BREAKDOWN

ryton towel warmer, hardwired



- **1 BLANKING CAP(3)** MR06545W XP1
- (2) **WALL BRACKET(4)** MR06545W XP2
- (3) BRACKET SET SCREW(4) MR06545W XP3
- (4) ALLEN WRENCH MR06545W XP4
- 5) BRACKET SCREW(4) MR06545W XP5
- (6) WIRE NUTS(3) MR06545W XP6
- **7*