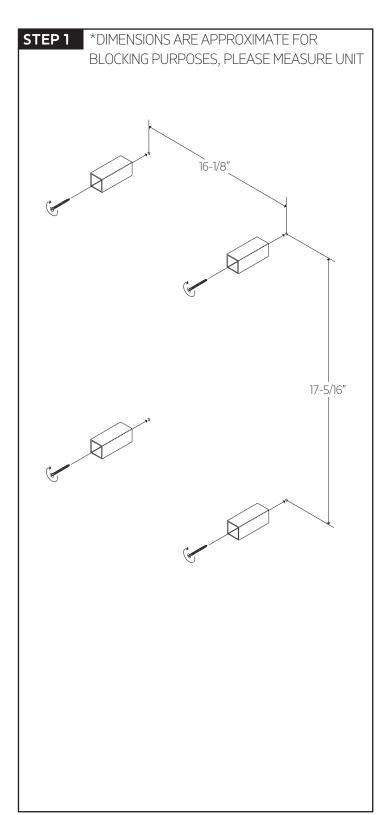

# MR06545W

## INSTALLATION GUIDE

ryton towel warmer, hardwired







# MR06545W

## OPERATING SPECIFICATIONS

ryton towel warmer, hardwired



#### **FEATURES**

Towel warming, drying and auxiliary heating.

#### **ELEMENT**

200W, 110V

#### **CODES**

UL Approved CSA-US Approved

#### **REQUIREMENTS**

The towel warmer must be installed so that the Element is at the bottom.

ryton towel warmer, hardwired





# artos®

# MR06545W

ryton towel warmer, hardwired





## INSTALLATION STEPS





# artos®

MR06545W

## INSTALLATION STEPS

ryton towel warmer, hardwired







## MR06545W

PARTS BREAKDOWN

ryton towel warmer, hardwired



- **1 BLANKING CAP(3)** MR06545W XP1
- (2) **WALL BRACKET(4)** MR06545W XP2
- (3) BRACKET SET SCREW(4) MR06545W XP3
- (4) ALLEN WRENCH MR06545W XP4
- 5) BRACKET SCREW(4) MR06545W XP5
- (6) WIRE NUTS(3) MR06545W XP6
- **7**) **TIMER** MR06545W XP7
- 8) TIMER SCREWS(2) MR06545W XP8
- 9 TOWEL WARMER MR06545W XP9

- (10) ELBOW SECURING SLEEVE MR06545W XP10
- (11) ELBOW SET SCREW MR06545W XP11
- 12 ALLEN WRENCH MR06545W XP12
- (13) BACKPLATE MR06545W XP13
- **14 ELBOW** MR06545W XP14
- (15) **ELEMENT** MR06545W XP15



## MR06545WI

### CARE & MAINTENANCE

ryton towel warmer, hardwired

For best results, keep the following