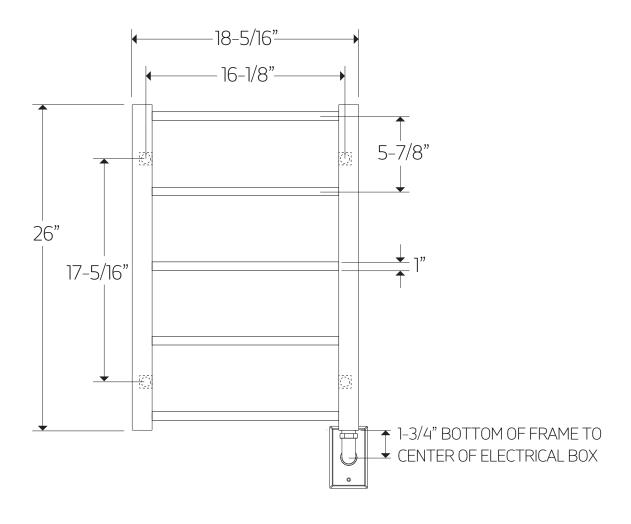

## OPERATING SPECIFICATIONS

ryton towel warmer, hardwired

#### **REQUIREMENTS**

The towel warmer must be installed so that the Element is at the bottom.

ryton towel warmer, hardwired