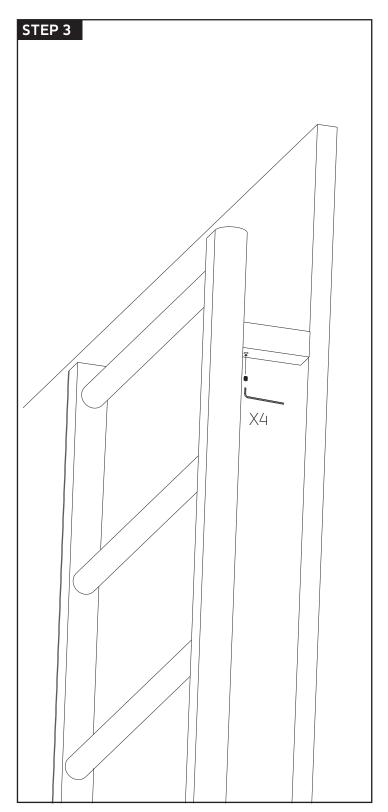

# MR06545W

## INSTALLATION GUIDE

ryton towel warmer, hardwired







# MR06545W

## OPERATING SPECIFICATIONS

ryton towel warmer, hardwired



#### **FEATURES**

Towel warming, drying and auxiliary heating.

#### **ELEMENT**

200W, 110V

#### **CODES**

UL Approved CSA-US Approved

#### **REQUIREMENTS**

The towel warmer must be installed so that the Element is at the bottom.

ryton towel warmer, hardwired





# artos®

# MR06545W

ryton towel warmer, hardwired





## INSTALLATION STEPS





# artos®

MR06545W

## INSTALLATION STEPS

ryton towel warmer, hardwired







## MR06545W

PARTS BREAKDOWN

ryton towel warmer, hardwired



- **1 BLANKING CAP(3)** MR06545W XP1
- (2) **WALL BRACKET(4)** MR06545W XP2
- (3) BRACKET SET SCREW(4) MR06545W XP3
- (4) ALLEN WRENCH MR06545W XP4
- 5) BRACKET SCREW(4) MR06545W XP5
- (6) WIRE NUTS(3) MR06545W XP6
- **7**) **TIMER** MR06545W XP7
- 8) TIMER SCREWS(2) MR06545W XP8
- 9 TOWEL WARMER MR06545W XP9

- (10) ELBOW SECURING SLEEVE MR06545W XP10
- (11) ELBOW SET SCREW MR06545W XP11
- 12 ALLEN WRENCH MR06545W XP12
- (13) BACKPLATE MR06545W XP13
- **14 ELBOW** MR06545W XP14
- (15) **ELEMENT** MR06545W XP15



## MR06545WI

### CARE & MAINTENANCE

ryton towel warmer, hardwired

For best results, keep the following in mind to retain the high