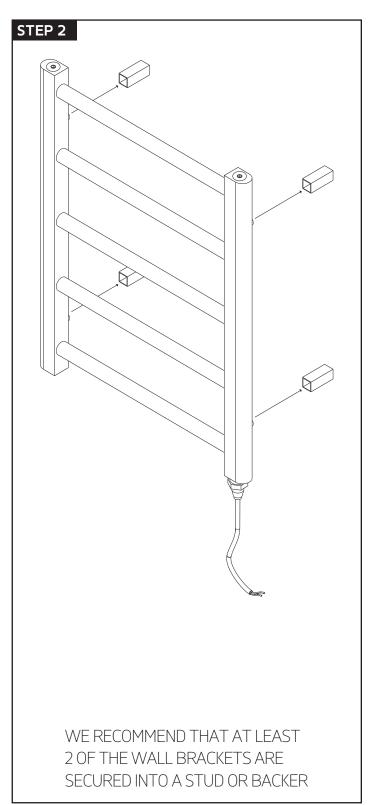

# MR06545W

## INSTALLATION GUIDE

ryton towel warmer, hardwired







# MR06545W

## OPERATING SPECIFICATIONS

ryton towel warmer, hardwired



#### **FEATURES**

Towel warming, drying and auxiliary heating.

#### **ELEMENT**

200W, 110V

#### **CODES**

UL Approved CSA-US Approved

#### **REQUIREMENTS**

The towel warmer must be installed so that the Element is at the bottom.

ryton towel warmer, hardwired





# artos®

# MR06545W

ryton towel warmer, hardwired





## INSTALLATION STEPS





# artos®

MR06545W

## INSTALLATION STEPS

ryton towel warmer, hardwired







## MR06545W

PARTS BREAKDOWN

ryton towel warmer, hardwired



- **1 BLANKING CAP(3)** MR06545W XP1
- (2) **WALL BRACKET(4)** MR06545W XP2
- (3) BRACKET SET SCREW(4) MR06545W XP3
- (4) ALLEN WRENCH MR06545W XP4
- 5) BRACKET SCREW(4) MR06545W XP5
- (6) WIRE NUTS(3) MR06545W XP6
- **7**) **TIMER** MR06545W XP7
- 8) TIMER SCREWS(2) MR06545W XP8
- 9 TOWEL WARMER MR06545W XP9

- (10) ELBOW SECURING SLEEVE MR06545W XP10
- (11) ELBOW SET SCREW MR06545W XP11
- 12 ALLEN WRENCH MR06545W XP12
- (13) BACKPLATE MR06545W XP13
- **14 ELBOW** MR06545W XP14
- (15) **ELEMENT** MR06545W XP15



## MR06545WI

### CARE & MAINTENANCE

ryton towel warmer, hardwired

For best results, keep the following in