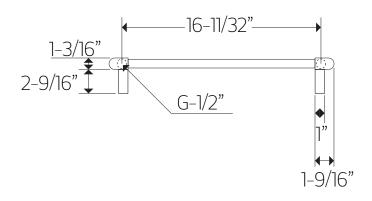

## OPERATING SPECIFICATIONS

ryton towel warmer, hardwired

#### **FEATURES**

Towel warming, drying and auxiliary heating.

#### **ELEMENT**

200W, 110V

#### **CODES**

UL Approved CSA-US Approved

#### **REQUIREMENTS**

The towel warmer must be installed so that the Element is at the bottom.

ryton towel warmer, hardwired