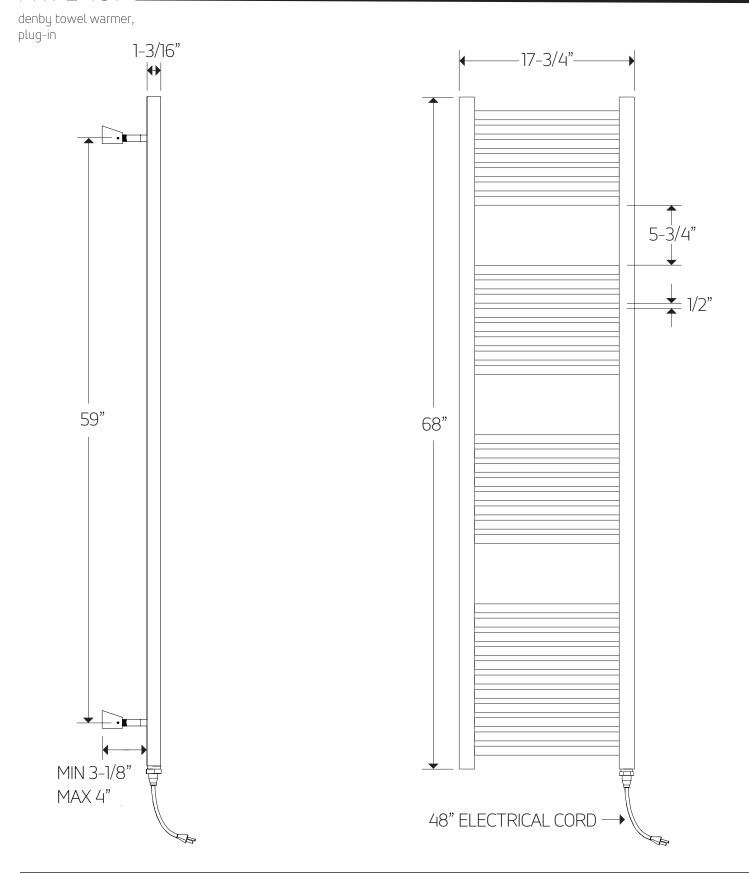

## OPERATING SPECIFICATIONS

denby towel warmer, plug-in

**FEATURES** Towel warming, drying and auxiliary heating.

**ELEMENT** 400W, 110V

**CODES** UL Approved CSA-US Approved

## PRODUCT DIMENSIONS

WESTOVER, INC13305 B STREET OMAHA, NEBRASKA 68144WWW.ARTOS.US.COMT:877.927.8679© 2016 ed. All technical and pricing information is subject to change without prior notice. To confirm accuracy check with Artos customer service.