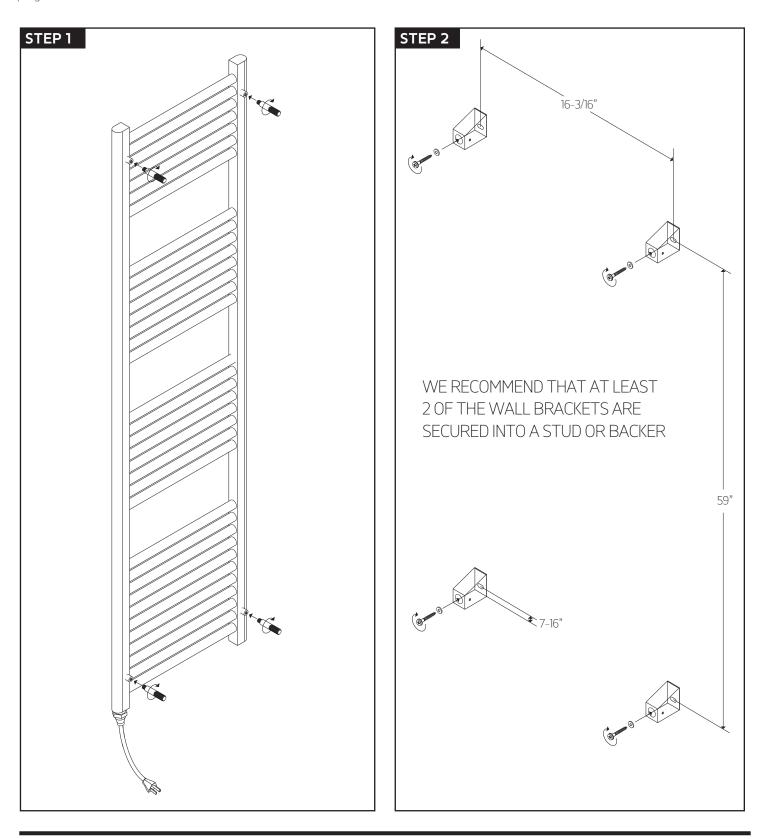

## INSTALLATION STEPS

#### REQUIREMENTS

The towel warmer must be installed so that the Element is at the bottom.