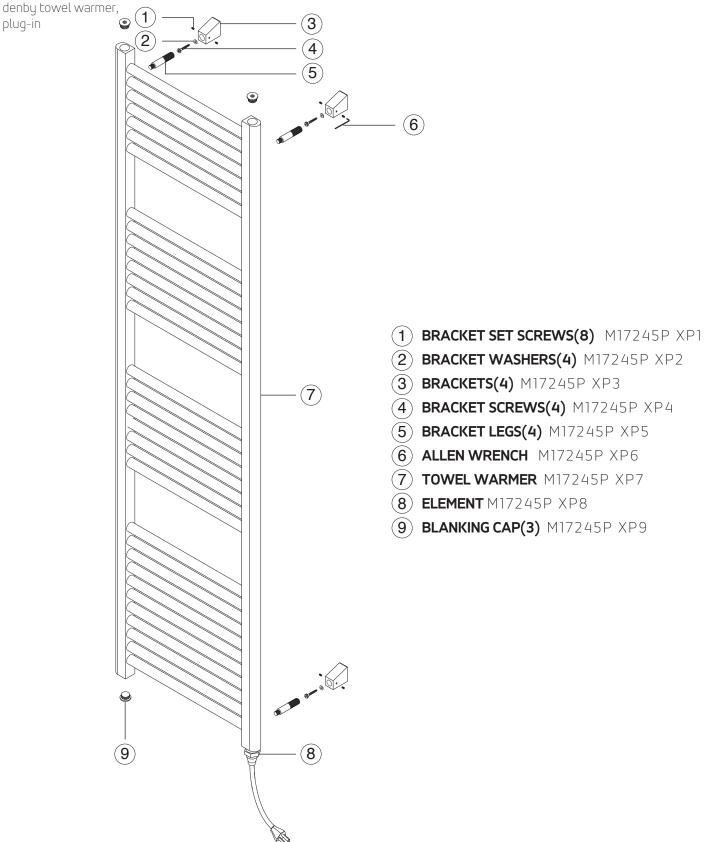

INC13305 B STREET OMAHA, NEBRASKA 68144WWW.ARTOS.US.COMT:877.927.8679© 2016 ed. All technical and pricing information is subject to change without prior notice. To confirm accuracy check with Artos customer service.

# artos M17245P

denby towel warmer, plug-in



WESTOVER, INC

13305 B STREET OMAHA, NEBRASKA 68144

WWW.ARTOS.US.COM T:877.927.8679

© 2016 ed. All technical and pricing information is subject to change without prior notice. To confirm accuracy check with Artos customer service.

## INSTALLATION STEPS



#### WESTOVER, INC

#### 13305 B STREET OMAHA, NEBRASKA 68144

#### WWW.ARTOS.US.COM T

#### T:877.927.8679

© 2016 ed. All technical and pricing information is subject to change without prior notice. To confirm accuracy check with Artos customer service.

# artos

M17245P



### CARE & MAINTENANCE

# artos M17245P

denby towel warmer, pluq-in

For best results, keep the following in mind to retain the high quality finish of your artos  $^{\circ}$  towel warmer:

- •Use a soft, dampened sponge or cloth. On no account should you use an abrasive material such as a brush, scouring pad or steel wool to clean surfaces.
- Test your cleaning agent solution on an inconspicuous area before applying to the entire faucet.
- •Wipe surfaces clean and rinse completely with water immediately after applying cleaning agent.
- An ideal cleaning technique is to rinse faucet thoroughly and blot dry any water from the surface after each use.

### LIMITED WARRANTY

## $\exists \lceil t \\ \bigcirc S \end{cases}$ towel warmers are guaranteed for five years against finishing defects