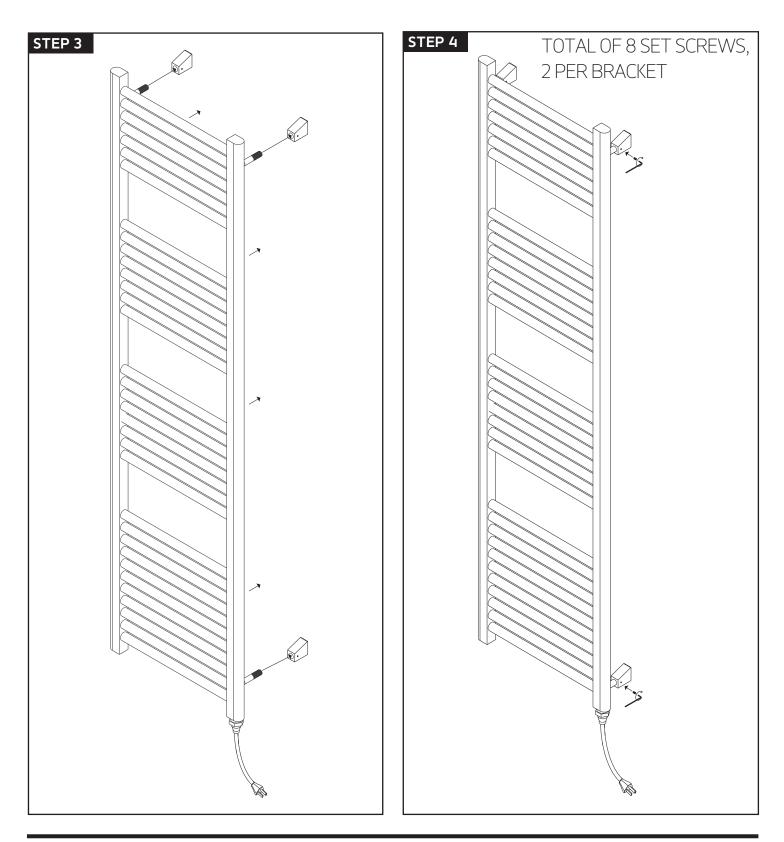

plug-in



**FEATURES** Towel warming, drying and auxiliary heating.

**ELEMENT** 400W, 110V

**CODES** UL Approved CSA-US Approved

#### REQUIREMENTS

The towel warmer must be installed so that the Element is at the bottom.

# artos M17245P



## PRODUCT DIMENSIONS

WESTOVER, INC13305 B STREET OMAHA, NEBRASKA 68144WWW.ARTOS.US.COMT:877.927.8679© 2016 ed. All technical and pricing information is subject to change without prior notice. To confirm accuracy check with Artos customer service.

# artos M17245P

denby towel warmer, plug-in



WESTOVER, INC

13305 B STREET OMAHA, NEBRASKA 68144

WWW.ARTOS.US.COM T:877.927.8679

© 2016 ed. All technical and pricing information is subject to change without prior notice. To confirm accuracy check with Artos customer service.

## INSTALLATION STEPS



#### WESTOVER, INC

#### 13305 B STREET OMAHA, NEBRASKA 68144

#### WWW.ARTOS.US.COM T

#### T:877.927.8679

© 2016 ed. All technical and pricing information is subject to change without prior notice. To confirm accuracy check with Artos customer service.

# artos

M17245P



### CARE & MAINTENANCE

# artos M17245P

denby towel warmer, pluq-in

For best results, keep the following in mind to retain the high quality finish of your artos  $^{\circ}$  towel warmer:

- •Use a soft, dampened sponge or cloth. On no account should you use an abrasive material such as a brush, scouring pad or steel wool to clean surfaces.
- Test your cleaning agent solution on an inconspicuous area before applying to the entire faucet.
- •Wipe surfaces clean and rinse completely with water immediately after appl