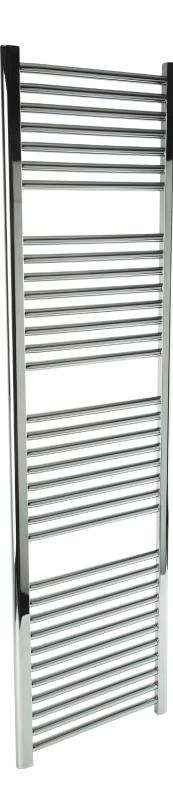

## OPERATING SPECIFICATIONS

denby towel warmer, plug-in

**FEATURES** Towel warming, drying and auxiliary heating.

**ELEMENT** 400W, 110V

**CODES** UL Approved CSA-US Approved

#### REQUIREMENTS

The towel warmer must be installed so that the Element is at the bottom.