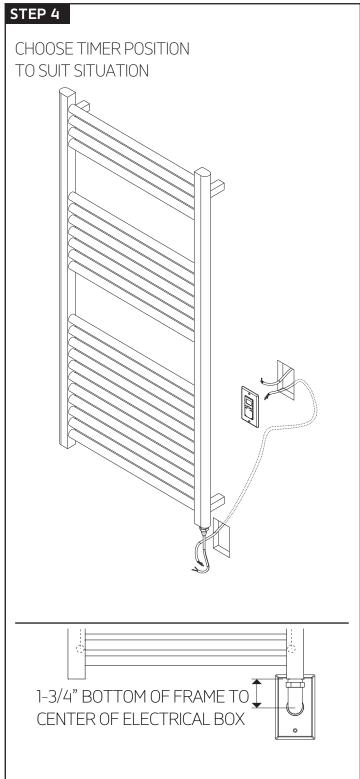

## M11175W I

### INSTALLATION GUIDE

denby towel warmer, hardwired





## M11175W

## OPERATING SPECIFICATIONS

denby towel warmer, hardwired



#### **FEATURES**

Towel warming, drying and auxiliary heating.

#### **ELEMENT**

400W, 110V

#### **CODES**

UL Approved CSA-US Approved

#### **REQUIREMENTS**

The towel warmer must be installed so that the Element is at the bottom.





M11175W I denby towel warmer, hardwired







## M11175W |

denby towel warmer, hardwired





## INSTALLATION STEPS





# artos®

M11175W |

## INSTALLATION STEPS

denby towel warmer, hardwired





# artos

## M11175W

#### PARTS BREAKDOWN





### M11175W

#### CARE & MAINTENANCE

denby towel warmer, hardwired

For best results, keep the following in mind to retain the high quality finish of your  $artos^*$  towel warmer:

- •Use a soft, dampened sponge or cloth. On no account should you use an abrasive material such as a brush, scouring pad or steel wool to clean surfaces.
- Test your cleaning agent solution on an inconspicuous area before applying to the entire faucet.
- Wipe surfaces clean and rinse completely with water immediately after applying cleaning agent.
- An ideal cleaning technique is to rinse faucet thoroughly and blot dry any water from the surface after each use.

#### LIMITED WARRANTY