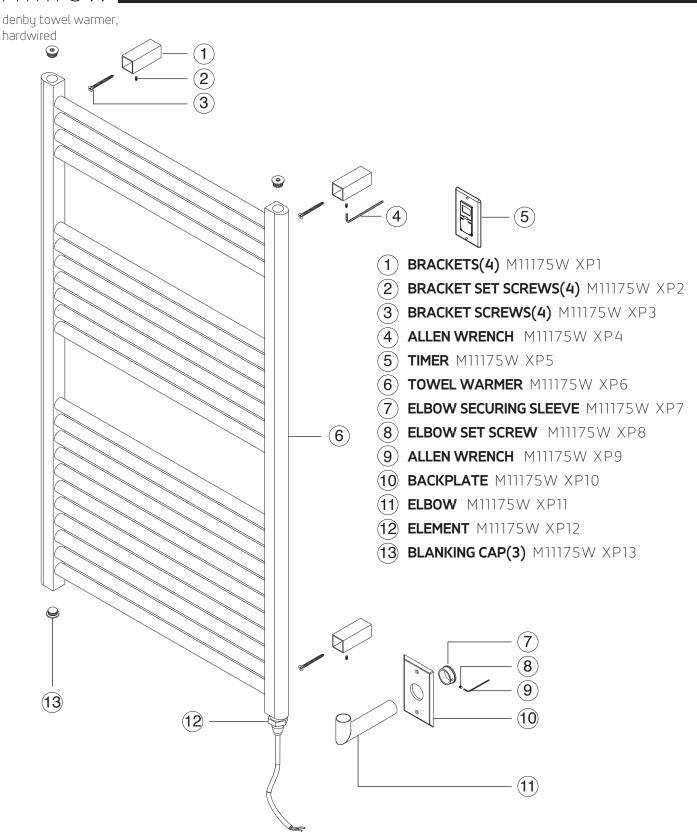

## M11175W I

### INSTALLATION GUIDE

denby towel warmer, hardwired





## M11175W

## OPERATING SPECIFICATIONS

denby towel warmer, hardwired



#### **FEATURES**

Towel warming, drying and auxiliary heating.

#### **ELEMENT**

400W, 110V

#### **CODES**

UL Approved CSA-US Approved

#### **REQUIREMENTS**

The towel warmer must be installed so that the Element is at the bottom.





M11175W I denby towel warmer, hardwired







## M11175W |

denby towel warmer, hardwired





## INSTALLATION STEPS





# artos®

M11175W |

## INSTALLATION STEPS

denby towel warmer, hardwired





# artos

## M11175W

#### PARTS BREAKDOWN





### M11175W

#### CARE & MAINTENANCE

denby towel warmer, hardwired

For best results, keep the following in mind to retain the high quality finish of your  $artos^*$  towel warmer:

- •Use a soft, dampened sponge or cloth. On no account should you use an abrasive material such as a brush, scouring pad or steel wool to clean surfaces.
- Test your cleaning agent solution on an inconspicuous area before applying to the entire faucet.
- Wipe surfaces clean and rinse completely with water immediately after applying cleaning agent.
- An ideal cleaning technique is to rinse faucet thoroughly and blot dry any water from the surface after each use.

#### LIMITED WARRANTY

argantle S towel warmers are guaranteed for five years against finishing defects and one year for the element as the origin