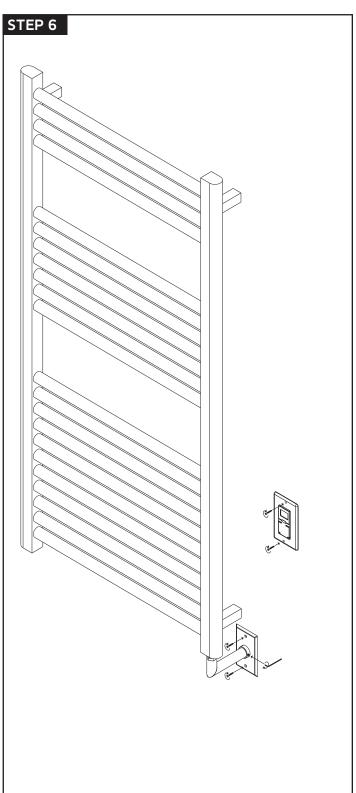

## M11175W I

### INSTALLATION GUIDE

denby towel warmer, hardwired





## M11175W

## OPERATING SPECIFICATIONS

denby towel warmer, hardwired



#### **FEATURES**

Towel warming, drying and auxiliary heating.

#### **ELEMENT**

400W, 110V

#### **CODES**

UL Approved CSA-US Approved

#### **REQUIREMENTS**

The towel warmer must be installed so that the Element is at the bottom.





M11175W I denby towel warmer, hardwired







## M11175W |

denby towel warmer, hardwired





## INSTALLATION STEPS





# artos®

M11175W |

## INSTALLATION STEPS

denby towel warmer, hardwired





# artos

## M11175W

#### PARTS BREAKDOWN





### M11175W

#### CARE & MAINTENANCE

denby towel warmer, hardwired

For best results, keep the following in mind to retain the high quality finish of your  $artos^*$  towel warmer:

- •Use a soft, dampened sponge or cloth. On no account should you use an abrasive material such as a brush, scouring pad or steel wool to clean surfaces.
- Test your cleaning agent solution on an inconspicuous area before applying to the entire faucet.
- Wipe surfaces clean and rinse completely with water immediately after applying cleaning agent.
- An ideal cleaning technique is to rinse faucet thoroughly and blot dry any water from the surface after each use.

#### LIMITED WARRANTY

argantle S towel warmers are guaranteed for five years against finishing defec