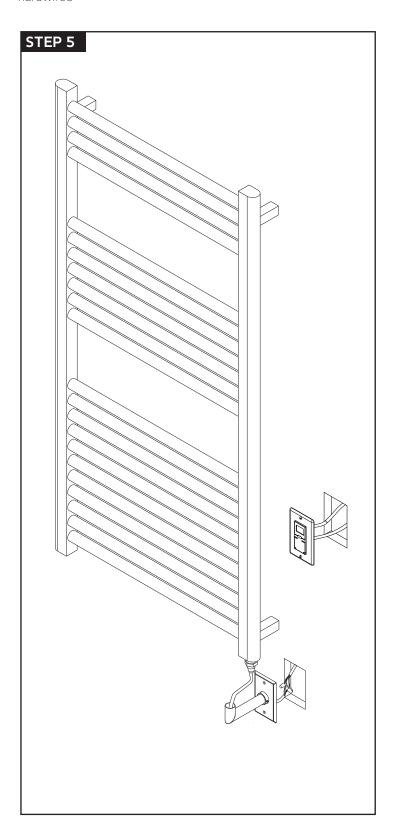

## M11175W I

### INSTALLATION GUIDE

denby towel warmer, hardwired





## M11175W

## OPERATING SPECIFICATIONS

denby towel warmer, hardwired



#### **FEATURES**

Towel warming, drying and auxiliary heating.

#### **ELEMENT**

400W, 110V

#### **CODES**

UL Approved CSA-US Approved

#### **REQUIREMENTS**

The towel warmer must be installed so that the Element is at the bottom.





M11175W I denby towel warmer, hardwired







## M11175W |

denby towel warmer, hardwired





## INSTALLATION STEPS





# artos®

M11175W |

## INSTALLATION STEPS

denby towel warmer, hardwired





# artos

## M11175W

#### PARTS BREAKDOWN





### M11175W

#### CARE & MAINTENANCE

denby towel warmer, hardwired

For best results, keep the following in mind to retain the high quality finish of your  $artos^*$  towel warmer:

- •Use a soft, dampened sponge or cloth. On no account should you use an abrasive material such as a brush, scouring pad or steel wool to clean surfaces.
- Test your cleaning agent solution on an inconspicuous area before applying to the entire faucet.
- Wipe surfaces clean and rinse completely with water immediately after applying cleaning agent.
- An ideal cleaning technique is to rinse faucet thoroughly and blot dry any water from the surface after each use.

#### LIMITED WARRANTY

argantle S towel warmers are guaranteed for five years against finishing def