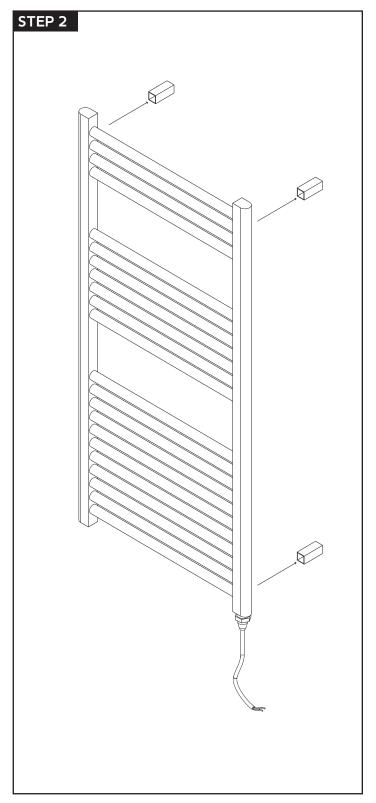

## M11175W I

### INSTALLATION GUIDE

denby towel warmer, hardwired





## M11175W

## OPERATING SPECIFICATIONS

denby towel warmer, hardwired



#### **FEATURES**

Towel warming, drying and auxiliary heating.

#### **ELEMENT**

400W, 110V

#### **CODES**

UL Approved CSA-US Approved

#### **REQUIREMENTS**

The towel warmer must be installed so that the Element is at the bottom.





M11175W I denby towel warmer, hardwired







## M11175W |

denby towel warmer, hardwired





## INSTALLATION STEPS





# artos®

M11175W |

## INSTALLATION STEPS

denby towel warmer, hardwired





# artos

## M11175W

#### PARTS BREAKDOWN





### M11175W

#### CARE & MAINTENANCE

denby towel warmer, hardwired

For best results, keep the following in mind to retain the high quality finish of your  $artos^*$  towel warmer:

- •Use a soft, dampened sponge or cloth. On no account should you use an abrasive material such as a brush, scouring pad or steel wool to clean surfaces.
- Test your cleaning agent solution on an inconspicuous area before applying to the entire faucet.
- Wipe surfaces clean and rinse completely with water immediately after applying cleaning agent.
- An ideal cleaning technique is to rinse faucet thoroughly and blot dry any water from the surface after each u