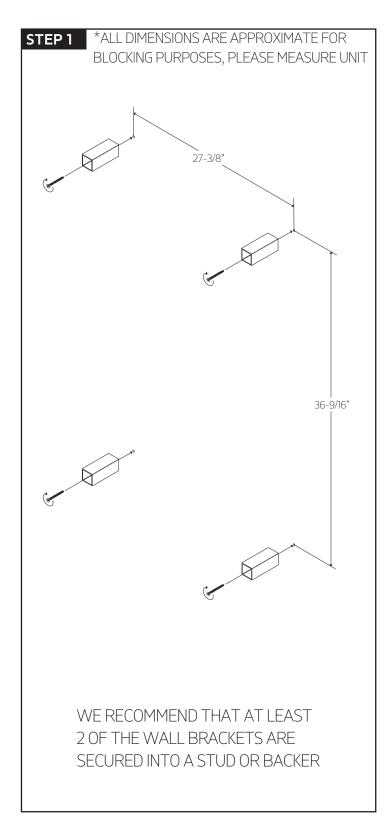

## M11175W I

### INSTALLATION GUIDE

denby towel warmer, hardwired





## M11175W

## OPERATING SPECIFICATIONS

denby towel warmer, hardwired



#### **FEATURES**

Towel warming, drying and auxiliary heating.

#### **ELEMENT**

400W, 110V

#### **CODES**

UL Approved CSA-US Approved

#### **REQUIREMENTS**

The towel warmer must be installed so that the Element is at the bottom.





M11175W I denby towel warmer, hardwired







## M11175W |

denby towel warmer, hardwired





## INSTALLATION STEPS





# artos®

M11175W |

## INSTALLATION STEPS

denby towel warmer, hardwired





# artos

## M11175W

#### PARTS BREAKDOWN





### M11175W

#### CARE & MAINTENANCE

denby towel warmer, hardwired

For best results, keep the following in mind to retain the high quality finish of your  $artos^*$  towel warmer:

- •Use a soft, dampened sponge or cloth. On no account should you use an abrasive material such as a brush, scouring pad or steel wool to clean surfaces.
- Test your cleaning agent solution on an inconspicuous area before applying to the entire faucet.
- Wipe surfaces clean and rinse completely with water immediately after applying cleaning agent.
- An ideal cleaning technique is to rinse faucet thoroughly and blot dry any water from the surface after each