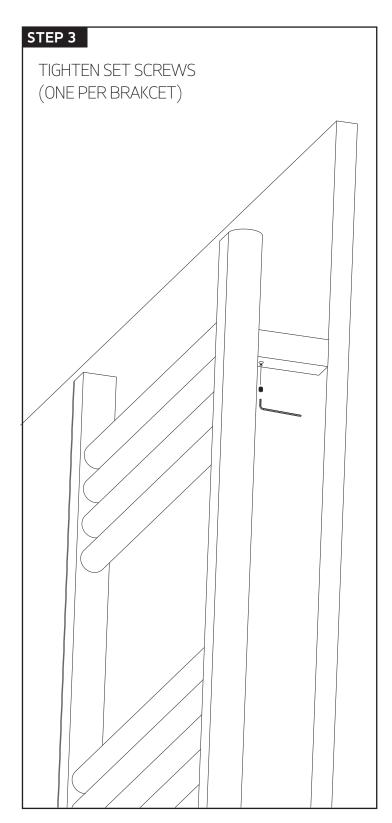

## M11175W I

### INSTALLATION GUIDE

denby towel warmer, hardwired





## M11175W

## OPERATING SPECIFICATIONS

denby towel warmer, hardwired



#### **FEATURES**

Towel warming, drying and auxiliary heating.

#### **ELEMENT**

400W, 110V

#### **CODES**

UL Approved CSA-US Approved

#### **REQUIREMENTS**

The towel warmer must be installed so that the Element is at the bottom.





M11175W I denby towel warmer, hardwired







## M11175W |

denby towel warmer, hardwired





## INSTALLATION STEPS





# artos®

M11175W |

## INSTALLATION STEPS

denby towel warmer, hardwired





# artos

## M11175W

#### PARTS BREAKDOWN





### M11175W

#### CARE & MAINTENANCE

denby towel warmer, hardwired

For best results, keep the following in mind to retain the high quality finish of your  $artos^*$  towel warmer:

- •Use a soft, dampened sponge or cloth. On no account should you use an abrasive material such as a brush, scouring pad or steel wool to clean surfaces.
- Test your cleaning agent solution on an inconspicuous area before applying to the entire faucet.
- Wipe surfaces clean and rinse completely with water immediately after applying cleaning agent.
- An ideal cleaning technique is to rinse faucet thoroughly and blot dry any water from the surface after each use.

#### LIMITED WARRANT