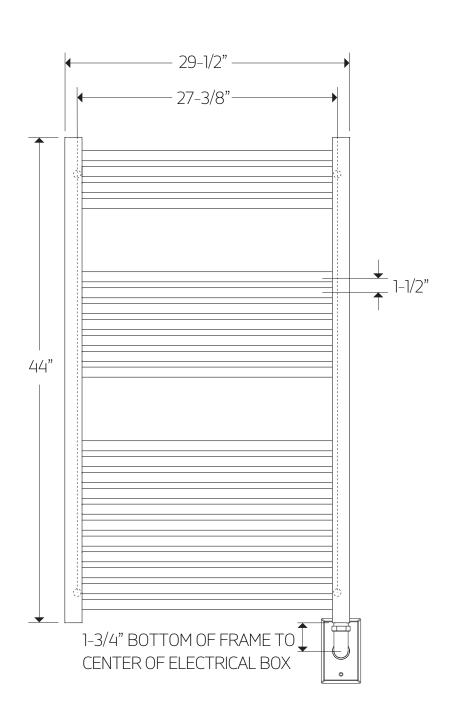

## M11175W I

### INSTALLATION GUIDE

denby towel warmer, hardwired





## M11175W

## OPERATING SPECIFICATIONS

denby towel warmer, hardwired



#### **FEATURES**

Towel warming, drying and auxiliary heating.

#### **ELEMENT**

400W, 110V

#### **CODES**

UL Approved CSA-US Approved

#### **REQUIREMENTS**

The towel warmer must be installed so that the Element is at the bottom.





M11175W I denby towel warmer, hardwired







## M11175W |

denby towel warmer, hardwired





## INSTALLATION STEPS





# artos®

M11175W |

## INSTALLATION STEPS

denby towel warmer, hardwired





# artos

## M11175W

#### PARTS BREAKDOWN





### M11175W

#### CARE & MAINTENANCE

denby towel warmer, hardwired

For best results, keep the following in mind to retain the high quality finish of your  $artos^*$  towel warmer:

- •Use a soft, dampened sponge or cloth. On no account should you use an abrasive material such as a brush, scouring pad or steel wool to clean surfaces.
- Test your cleaning agent solution on an inconspicuous area before applying to the entire faucet.
- Wipe surfaces clean and rinse completely with water immediately after applying cleaning agent.
- An ideal cleaning technique is to rinse faucet thoroughly a