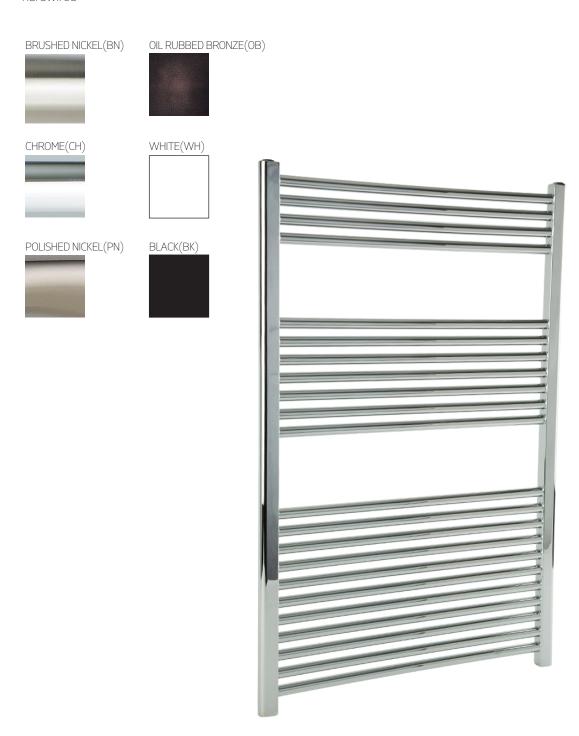

## M11175W I

### INSTALLATION GUIDE

denby towel warmer, hardwired





## M11175W

## OPERATING SPECIFICATIONS

denby towel warmer, hardwired



#### **FEATURES**

Towel warming, drying and auxiliary heating.

#### **ELEMENT**

400W, 110V

#### **CODES**

UL Approved CSA-US Approved

#### **REQUIREMENTS**

The towel warmer must be installed so that the Element is at the bottom.





M11175W I denby towel warmer, hardwired







## M11175W |

denby towel warmer, hardwired





## INSTALLATION STEPS





# artos®

M11175W |

## INSTALLATION STEPS

denby towel warmer, hardwired





# artos

## M11175W

#### PARTS BREAKDOWN





### M11175W

#### CARE & MAINTENANCE

denby towel warmer, hardwired

For best results, keep the following in mind to retain the high quality finish of your  $artos^*$  towel warmer:

- •Use a soft, dampened sponge or cloth. On no ac