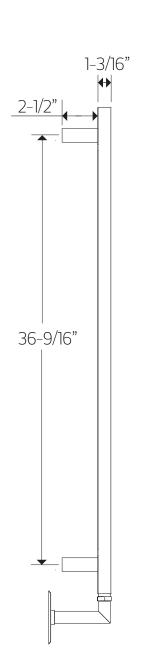

## M11175W I

### INSTALLATION GUIDE

denby towel warmer, hardwired





## M11175W

## OPERATING SPECIFICATIONS

denby towel warmer, hardwired



#### **FEATURES**

Towel warming, drying and auxiliary heating.

#### **ELEMENT**

400W, 110V

#### **CODES**

UL Approved CSA-US Approved

#### **REQUIREMENTS**

The towel warmer must be installed so that the Element is at the bottom.





M11175W I denby towel warmer, hardwired







## M11175W |

denby towel warmer, hardwired





## INSTALLATION STEPS





# artos®

M11175W |

## INSTALLATION STEPS

denby towel warmer, hardwired





# artos

## M11175W

#### PARTS BREAKDOWN





### M11175W

#### CARE & MAINTENANCE

denby towel warmer, hardwired

For best results, keep the following in mind to retain the high quality finish of your  $artos^*$  towel warmer:

- •Use a soft, dampened sponge or cloth. On no account should you use an abrasive material such as a brush, scouring pad or steel wool to clean surfaces.
- Test your cleaning agent solution on an inconspicuous area before applying to the entire faucet.
- Wipe surfaces clean and rinse completely with water immediately after applying cleaning agent.
- An ideal cleaning technique is to rinse faucet thoroughly