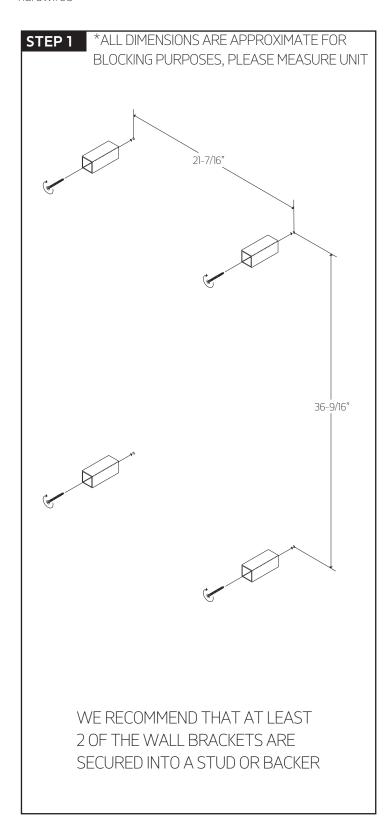

## INSTALLATION STEPS

# artos®

M11160W

## INSTALLATION STEPS

denby towel warmer, hardwired