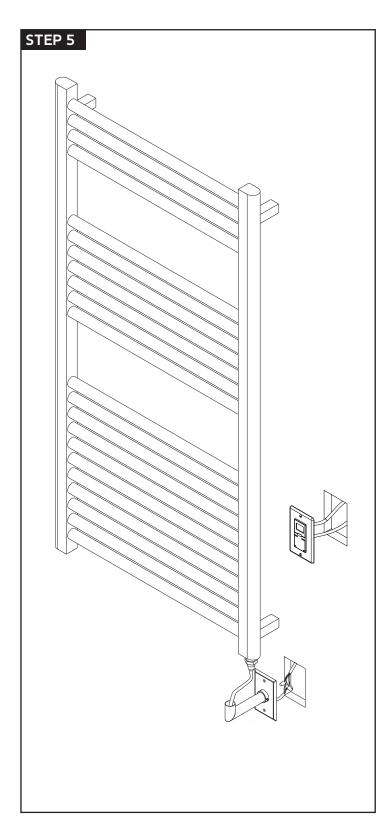

# M11160W

INSTALLATION GUIDE

denby towel warmer, hardwired







CHROME(CH)











# M11160W

## OPERATING SPECIFICATIONS

denby towel warmer, hardwired



#### **FEATURES**

Towel warming, drying and auxiliary heating.

#### **ELEMENT**

400W, 110V

#### **CODES**

UL Approved CSA-US Approved

#### **REQUIREMENTS**

The towel warmer must be installed so that the Element is at the bottom.





denby towel warmer, hardwired

M11160W





# artos®

## M11160W

denby towel warmer, hardwired





## INSTALLATION STEPS





# artos®

M11160W

## INSTALLATION STEPS

denby towel warmer, hardwired





# artos®

### M11160W

#### PARTS BREAKDOWN





### M11160W

#### CARE & MAINTENANCE

denby towel warmer, hardwired

For best results, keep the following in mind to retain the high quality finish of your  $artos^*$  towel warmer:

- •Use a soft, dampened sponge or cloth. On no account should you use an abrasive material such as a brush, scouring pad or steel wool to clean surfaces.
- Test your cleaning agent solution on an inconspicuous area before applying to the entire faucet.
- Wipe surfaces clean and rinse completely with water immediately after applying cleaning agent.
- An ideal cleaning technique is to rinse faucet thoroughly and blot dry any water from the surface after each use.

### LIMITED WARRANTY

argantle S towel warmers are guaranteed for five years against finishing de