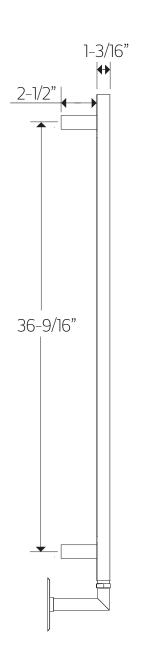

# M11160W

INSTALLATION GUIDE

denby towel warmer, hardwired







CHROME(CH)











# M11160W

## OPERATING SPECIFICATIONS

denby towel warmer, hardwired



#### **FEATURES**

Towel warming, drying and auxiliary heating.

#### **ELEMENT**

400W, 110V

#### **CODES**

UL Approved CSA-US Approved

#### **REQUIREMENTS**

The towel warmer must be installed so that the Element is at the bottom.





denby towel warmer, hardwired

M11160W





# artos®

## M11160W

denby towel warmer, hardwired





## INSTALLATION STEPS





# artos®

M11160W

## INSTALLATION STEPS

denby towel warmer, hardwired





# artos®

### M11160W

#### PARTS BREAKDOWN





### M11160W

#### CARE & MAINTENANCE

denby towel warmer, hardwired

For best results, keep the following in mind to retain the high quality finish of your  $artos^*$  towel warmer:

- •Use a soft, dampened sponge or cloth. On no account should you use an abrasive material such as a brush, scouring pad or steel wool to clean surfaces.
- Test your cleaning agent solution on an inconspicuous area before applying to the entire faucet.
- Wipe surfaces clean and rinse completely with water immediately after applying cleaning agent.
- An ideal cleaning technique is to rinse faucet thor