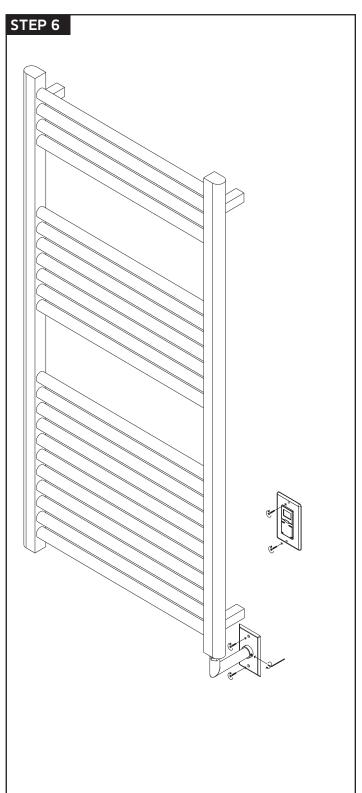

# M11160W

INSTALLATION GUIDE

denby towel warmer, hardwired







CHROME(CH)











# M11160W

## OPERATING SPECIFICATIONS

denby towel warmer, hardwired



#### **FEATURES**

Towel warming, drying and auxiliary heating.

#### **ELEMENT**

400W, 110V

#### **CODES**

UL Approved CSA-US Approved

#### **REQUIREMENTS**

The towel warmer must be installed so that the Element is at the bottom.





denby towel warmer, hardwired

M11160W





# artos®

## M11160W

denby towel warmer, hardwired





## INSTALLATION STEPS





# artos®

M11160W

## INSTALLATION STEPS

denby towel warmer, hardwired





# artos®

### M11160W

#### PARTS BREAKDOWN





### M11160W

#### CARE & MAINTENANCE

denby towel warmer, hardwired

For best results, keep the following in mind to retain the high quality finish of your  $artos^*$  towel warmer:

- •Use a soft, dampened sponge or cloth. On no account should you use an abrasive material such as a brush, scouring pad or steel wool to clean surfaces.
- Test your cleaning agent solution on an inconspicuous area before applying to the entire faucet.
- Wipe surfaces clean and rinse completely with water immediately after applying cleaning agent.
- An ideal cleaning technique is to rinse faucet thoroughly and blot dry any water from the surface after each use.

### LIMITED WARRANTY

argantle S towel warmers are guaranteed for five years against finishing defe