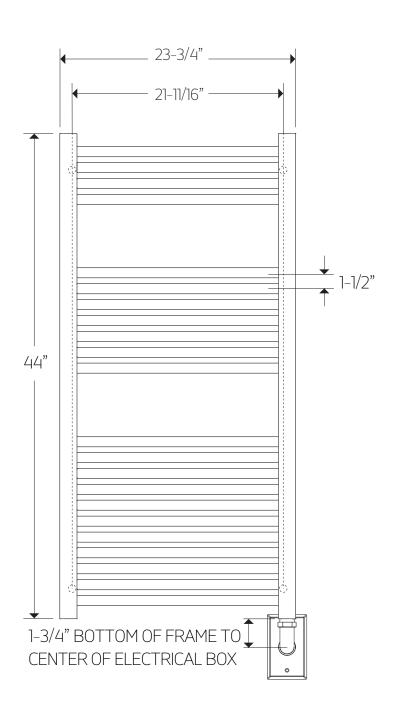

#### **REQUIREMENTS**

The towel warmer must be installed so that the Element is at the bottom.

denby towel warmer, hardwired

M11160W