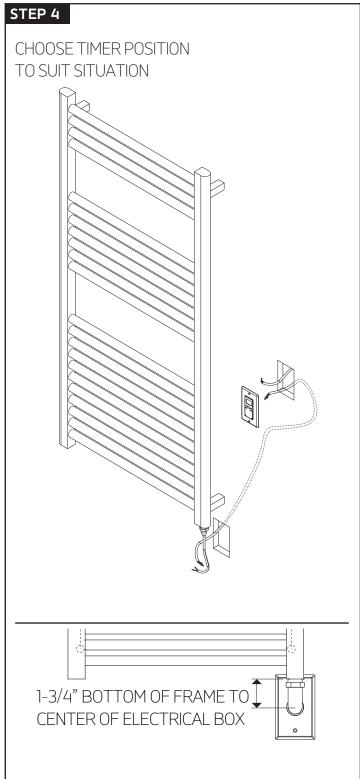

# M11160W

INSTALLATION GUIDE

denby towel warmer, hardwired







CHROME(CH)











# M11160W

## OPERATING SPECIFICATIONS

denby towel warmer, hardwired



#### **FEATURES**

Towel warming, drying and auxiliary heating.

#### **ELEMENT**

400W, 110V

#### **CODES**

UL Approved CSA-US Approved

#### **REQUIREMENTS**

The towel warmer must be installed so that the Element is at the bottom.





denby towel warmer, hardwired

M11160W





# artos®

## M11160W

denby towel warmer, hardwired





## INSTALLATION STEPS





# artos®

M11160W

## INSTALLATION STEPS

denby towel warmer, hardwired





# artos®

### M11160W

#### PARTS BREAKDOWN





### M11160W

#### CARE & MAINTENANCE

denby towel warmer, hardwired

For best results, keep the following in mind to retain the high quality finish of your  $artos^*$  towel warmer:

- •Use a soft, dampened sponge or cloth. On no account should you use an abrasive material such as a brush, scouring pad or steel wool to clean surfaces.
- Test your cleaning agent solution on an inconspicuous area before applying to the entire faucet.
- Wipe surfaces clean and rinse completely with water immediately after applying cleaning agent.
- An ideal cleaning technique is to rinse faucet thoroughly and blot dry any water from the surface after each use.

### LIMITED WARRANTY