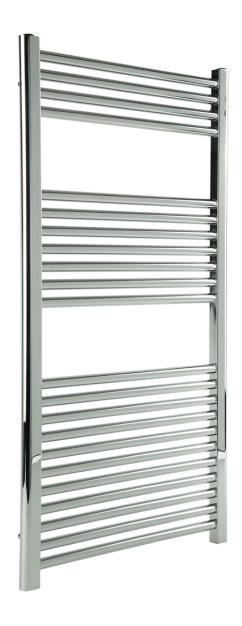

## OPERATING SPECIFICATIONS

denby towel warmer, hardwired

#### **FEATURES**

Towel warming, drying and auxiliary heating.

#### **ELEMENT**

400W, 110V

#### **CODES**

UL Approved CSA-US Approved

#### **REQUIREMENTS**

The towel warmer must be installed so that the Element is at the bottom.

denby towel warmer, hardwired

M11160W