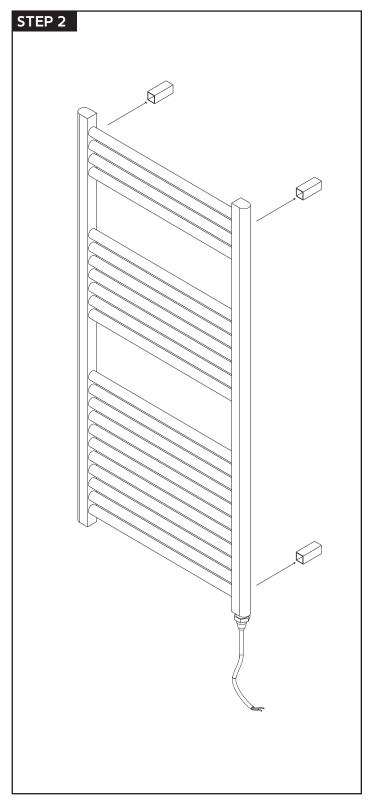

## INSTALLATION STEPS

# artos®

M11160W

## INSTALLATION STEPS

denby towel warmer, hardwired