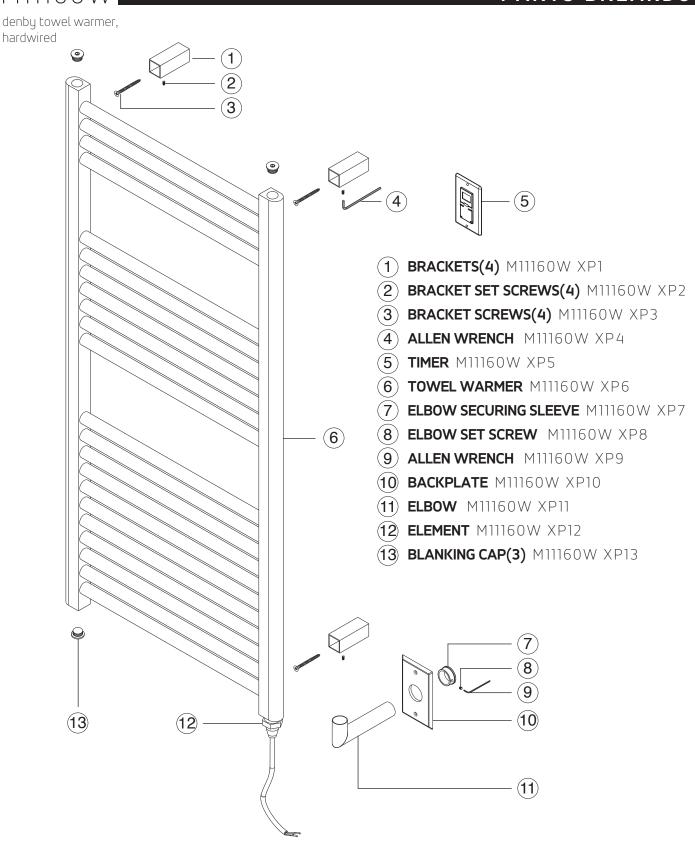

# M11160W

INSTALLATION GUIDE

denby towel warmer, hardwired







CHROME(CH)











# M11160W

## OPERATING SPECIFICATIONS

denby towel warmer, hardwired



#### **FEATURES**

Towel warming, drying and auxiliary heating.

#### **ELEMENT**

400W, 110V

#### **CODES**

UL Approved CSA-US Approved

#### **REQUIREMENTS**

The towel warmer must be installed so that the Element is at the bottom.





denby towel warmer, hardwired

M11160W





# artos®

## M11160W

denby towel warmer, hardwired





## INSTALLATION STEPS





# artos®

M11160W

## INSTALLATION STEPS

denby towel warmer, hardwired





# artos®

### M11160W

#### PARTS BREAKDOWN





### M11160W

#### CARE & MAINTENANCE

denby towel warmer, hardwired

For best results, keep the following in mind to retain the high quality finish of your  $artos^*$  towel warmer:

- •Use a soft, dampened sponge or cloth. On no account should you use an abrasive material such as a brush, scouring pad or steel wool to clean surfaces.
- Test your cleaning agent solution on an inconspicuous area before applying to the entire faucet.
- Wipe surfaces clean and rinse completely with water immediately after applying cleaning agent.
- An ideal cleaning technique is to rinse faucet thoroughly and blot dry any water from the surface after each use.

### LIMITED WARRANTY

argantle S towel warmers are guaranteed for five years against finishing defects and one year for the element as the origina