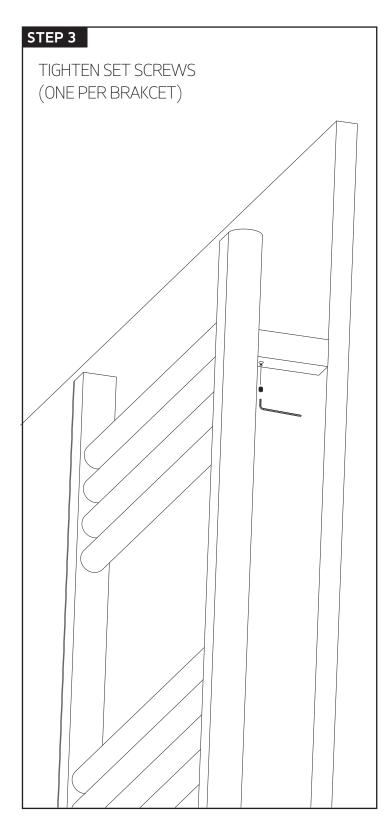

## INSTALLATION STEPS

# artos®

M11160W

## INSTALLATION STEPS

denby towel warmer, hardwired