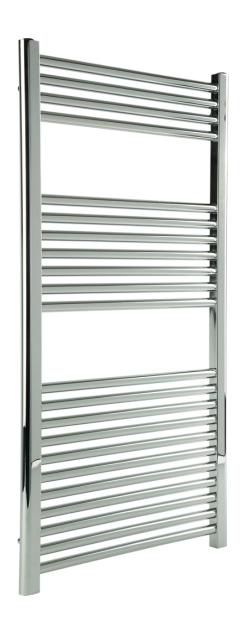

## M11160W

denby towel warmer, hardwired

## INSTALLATION STEPS

## INSTALLATION STEPS

denby towel warmer, hardwired