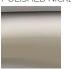

## M06875W

denby towel warmer, hardwired

#### BRUSHED NICKEL(BN)





WHITE(WH)



CHROME(CH)



POLISHED NICKEL(PN)







### INSTALLATION GUIDE

## M06875W

### OPERATING SPECIFICATIONS

denby towel warmer, hardwired



FEATURES

Towel warming, drying and auxiliary heating.

**ELEMENT** 300W, 110V

,

**CODES** UL Approved CSA-US Approved

#### REQUIREMENTS

The towel warmer must be installed so that the Element is at the bottom.

### M06875W

denby towel warmer, hardwired

### **PRODUCT DIMENSIONS**



## M06875W

denby towel warmer, hardwired



#### WESTOVER, INC

#### 13305 B STREET OMAHA, NEBRASKA 68144

#### WWW.ARTOS.US.COM T:877.927.8679

### INSTALLATION STEPS



#### WESTOVER, INC

#### 13305 B STREET OMAHA, NEBRASKA 68144

#### WWW.ARTOS.US.COM

#### T:877.927.8679

## M06875W

denby towel warmer, hardwired



13305 B STREET OMAHA, NEBRASKA 68144 WESTOVER, INC WWW.ARTOS.US.COM © 2018 ed. All