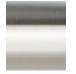

## M06875W

denby towel warmer, hardwired

#### BRUSHED NICKEL(BN)





WHITE(WH)



CHROME(CH)



POLISHED NICKEL(PN)







### INSTALLATION GUIDE

## M06875W

### OPERATING SPECIFICATIONS

denby towel warmer, hardwired



FEATURES

Towel warming, drying and auxiliary heating.

**ELEMENT** 300W, 110V

,

**CODES** UL Approved CSA-US Approved

#### REQUIREMENTS

The towel warmer must be installed so that the Element is at the bottom.

### M06875W

denby towel warmer, hardwired

### **PRODUCT DIMENSIONS**



## M06875W

denby towel warmer, hardwired



#### WESTOVER, INC

#### 13305 B STREET OMAHA, NEBRASKA 68144

#### WWW.ARTOS.US.COM T:877.927.8679

### INSTALLATION STEPS



#### WESTOVER, INC

#### 13305 B STREET OMAHA, NEBRASKA 68144

#### WWW.ARTOS.US.COM

#### T:877.927.8679

## M06875W

denby towel warmer, hardwired



13305 B STREET OMAHA, NEBRASKA