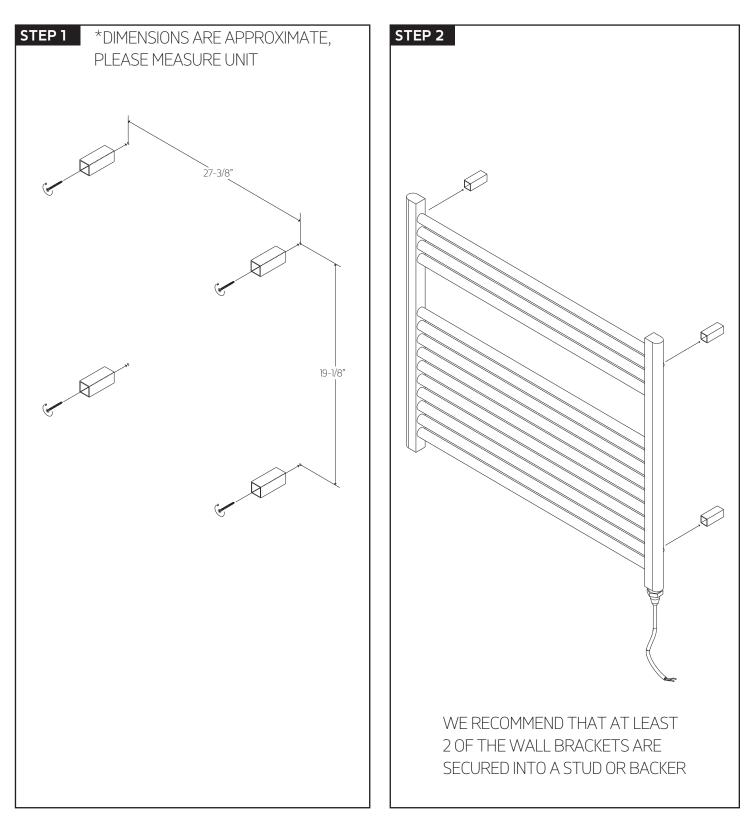

## M06875W

denby towel warmer, hardwired

#### BRUSHED NICKEL(BN)





WHITE(WH)



CHROME(CH)



POLISHED NICKEL(PN)







### INSTALLATION GUIDE

## M06875W

### OPERATING SPECIFICATIONS

denby towel warmer, hardwired



FEATURES

Towel warming, drying and auxiliary heating.

**ELEMENT** 300W, 110V

,

**CODES** UL Approved CSA-US Approved

#### REQUIREMENTS

The towel warmer must be installed so that the Element is at the bottom.

### M06875W

denby towel warmer, hardwired

### **PRODUCT DIMENSIONS**



## M06875W

denby towel warmer, hardwired



#### WESTOVER, INC

#### 13305 B STREET OMAHA, NEBRASKA 68144

#### WWW.ARTOS.US.COM T:877.927.8679

### INSTALLATION STEPS



#### WESTOVER, INC

#### 13305 B STREET OMAHA, NEBRASKA 68144

#### WWW.ARTOS.US.COM

#### T:877.927.8679

## M06875W

denby towel warmer, hardwired



13305 B STREET OMAHA, NEBRASKA 68144 WESTOVER, INC WWW.ARTOS.US.COM © 2018 ed. All technical and pricing information is subject to change without prior notice. To confirm accuracy check with Artos customer service.

#### T:877.927.8679

### INSTALLATION STEPS



M06875W

denby towel warmer, hardwired



- (8) TOWEL WARMER M06875W XP8
- ELBOW SECURING SLEEVE M06875W XP9 9)

- (10) ELBOW SET SCREW M06875W XP10
- (11) ALLEN WRENCH M06875W XP11
- (12) BACKPLATE M06875W XP12
- (13) **ELBOW** M06875W XP13
- ELEMENT M068