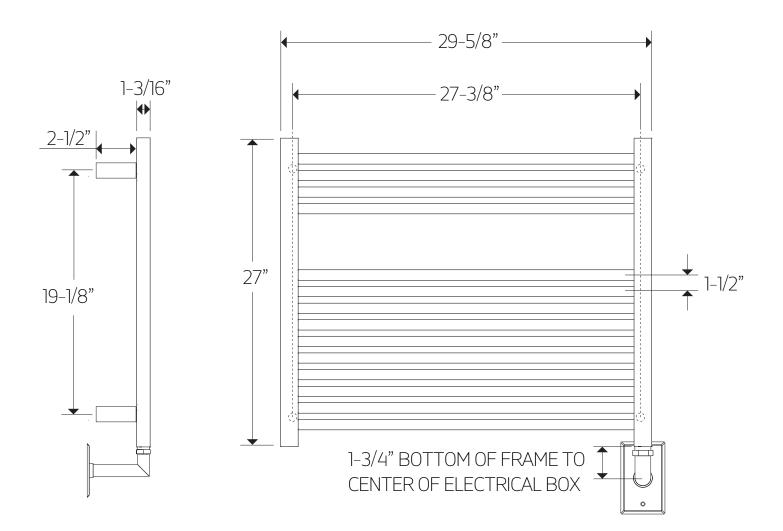

## M06875W

denby towel warmer, hardwired

#### BRUSHED NICKEL(BN)





WHITE(WH)



CHROME(CH)



POLISHED NICKEL(PN)







### INSTALLATION GUIDE

## M06875W

### OPERATING SPECIFICATIONS

denby towel warmer, hardwired



FEATURES

Towel warming, drying and auxiliary heating.

**ELEMENT** 300W, 110V

,

**CODES** UL Approved CSA-US Approved

#### REQUIREMENTS

The towel warmer must be installed so that the Element is at the bottom.

### M06875W

denby towel warmer, hardwired

### **PRODUCT DIMENSIONS**



## M06875W

denby towel warmer, hardwired



#### WESTOVER, INC

#### 13305 B STREET OMAHA, NEBRASKA 68144

#### WWW.ARTOS.US.COM T:877.927.8679

### INSTALLATION STEPS



#### WESTOVER, INC

#### 13305 B STREET OMAHA, NEBRASKA 68144

#### WWW.ARTOS.US.COM

#### T:877.927.8679

## M06875W

denby towel warmer, hardwired



13305 B STREET OMAHA, NEBRASKA 68144 WESTOVER, INC WWW.ARTOS.US.COM © 2018 ed. All technical and pricing information is subject to change without prior notice. To confirm accuracy check with Artos customer service.

#### T:877.927.8679

### INSTALLATION STEPS



M06875W

denby towel warmer, hardwired



- (8) TOWEL WARMER M06875W XP8
- ELBOW SECURING SLEEVE M06875W XP9 9)

- (10) ELBOW SET SCREW M06875W XP10
- (11) ALLEN WRENCH M06875W XP11
- (12) BACKPLATE M06875W XP12