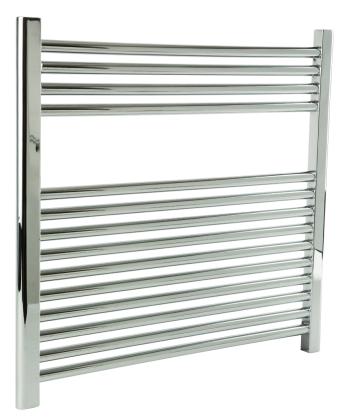

### **PRODUCT DIMENSIONS**

### OPERATING SPECIFICATIONS

denby towel warmer, hardwired

FEATURES

Towel warming, drying and auxiliary heating.

**ELEMENT** 300W, 110V

,

**CODES** UL Approved CSA-US Approved