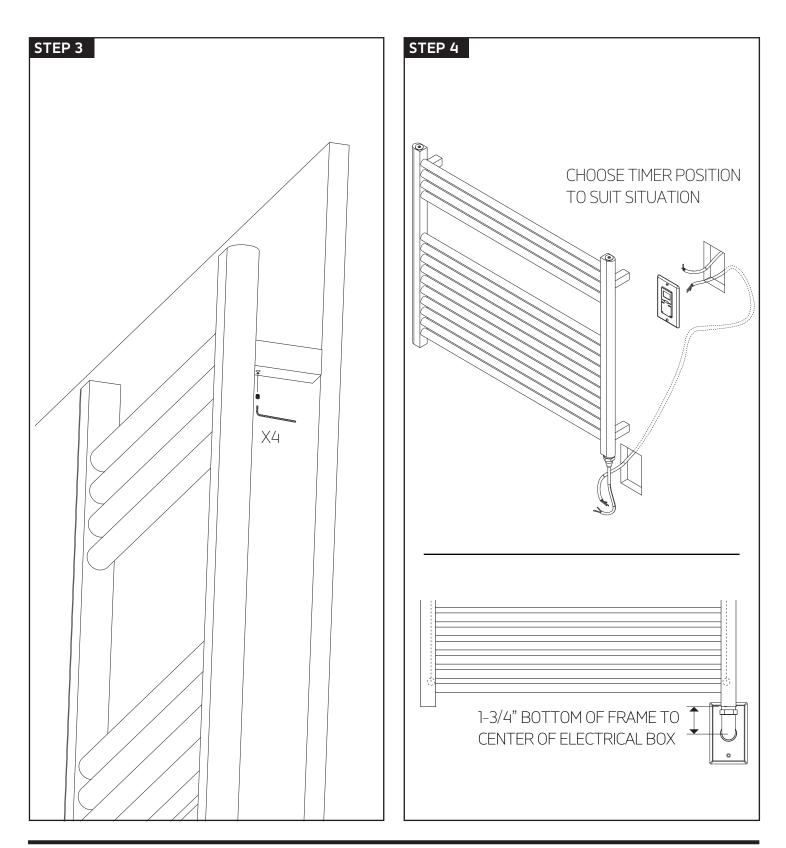

### INSTALLATION STEPS

### INSTALLATION STEPS

M06875W

denby towel warmer, hardwired

- (8) TOWEL WARMER M06875W XP8
- ELBOW SECURING SLEEVE M06875W XP9 9)

- (10) ELBOW SET SCREW M06875W XP10
- (11) ALLEN WRENCH M06875W XP11
- (12) BACKPLATE M06875W XP12
- (13) **ELBOW** M06875W XP13
- ELEMENT M06875W XP14