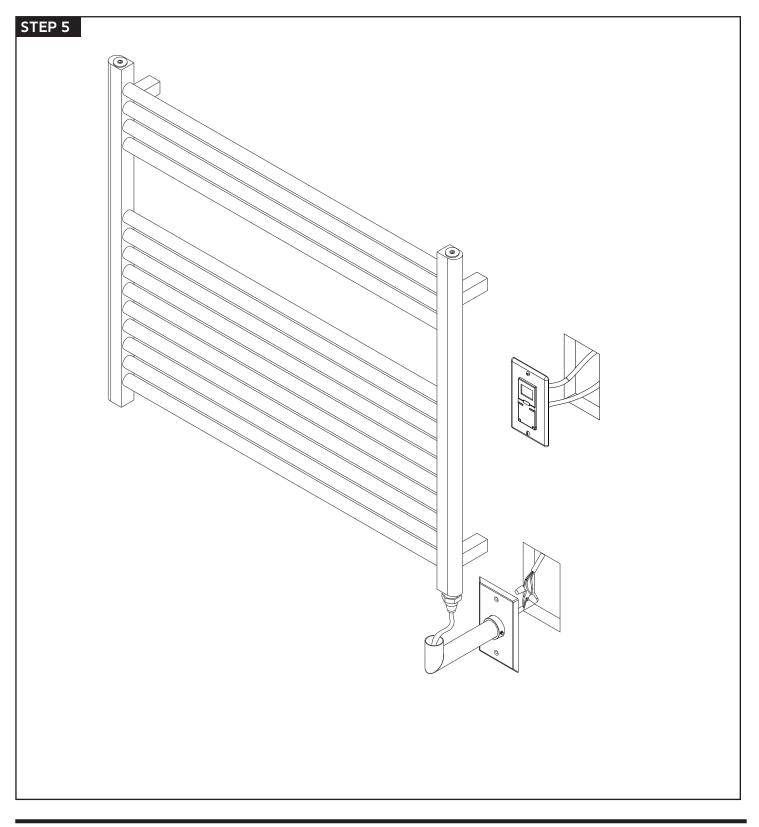

### INSTALLATION STEPS

### INSTALLATION STEPS

M06875W

denby towel warmer, hardwired

- (8) TOWEL WARMER M06875W XP8
- ELBOW SECURING SLEEVE M06875W XP9 9)

- (10) ELBOW SET SCREW M06875W XP10
- (11) ALLEN WRENCH M06875W XP11
- (12) BACKPLATE M06875W XP12
- (13) **ELBOW** M06875W XP13
- ELEMENT M06875W XP14