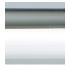

## M06875W

denby towel warmer, hardwired

#### BRUSHED NICKEL(BN)





WHITE(WH)



CHROME(CH)



POLISHED NICKEL(PN)







### INSTALLATION GUIDE

## M06875W

### OPERATING SPECIFICATIONS

denby towel warmer, hardwired



FEATURES

Towel warming, drying and auxiliary heating.

**ELEMENT** 300W, 110V

,

**CODES** UL Approved CSA-US Approved

#### REQUIREMENTS

The towel warmer must be installed so that the Element is at the bottom.

### M06875W

denby towel warmer, hardwired

### **PRODUCT DIMENSIONS**



## M06875W

denby towel warmer, hardwired



#### WESTOVER, INC

#### 13305 B STREET OMAHA, NEBRASKA 68144

#### WWW.ARTOS.US.COM T:877.927.8679

### INSTALLATION STEPS



#### WESTOVER, INC

#### 13305 B STREET OMAHA, NEBRASKA 68144

#### WWW.ARTOS.US.COM

#### T:877.927.8679

## M06875W

denby towel warmer, hardwired



13305 B STREET OMAHA, NEBRASKA 68144 WESTOVER