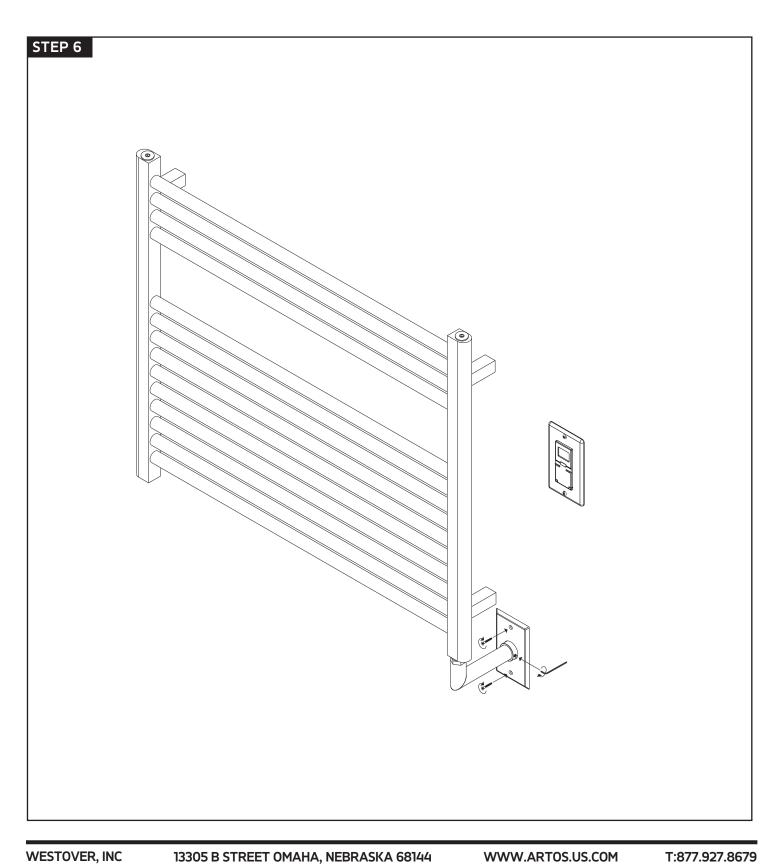

### INSTALLATION STEPS

### INSTALLATION STEPS

M06875W

denby towel warmer, hardwired

- (8) TOWEL WARMER M06875W XP8
- ELBOW SECURING SLEEVE M06875W XP9 9)

- (10) ELBOW SET SCREW M06875W XP10
- (11) ALLEN WRENCH M06875W XP11
- (12) BACKPLATE M06875W XP12
- (13) **ELBOW** M06875W XP13
- ELEMENT M06875W XP14