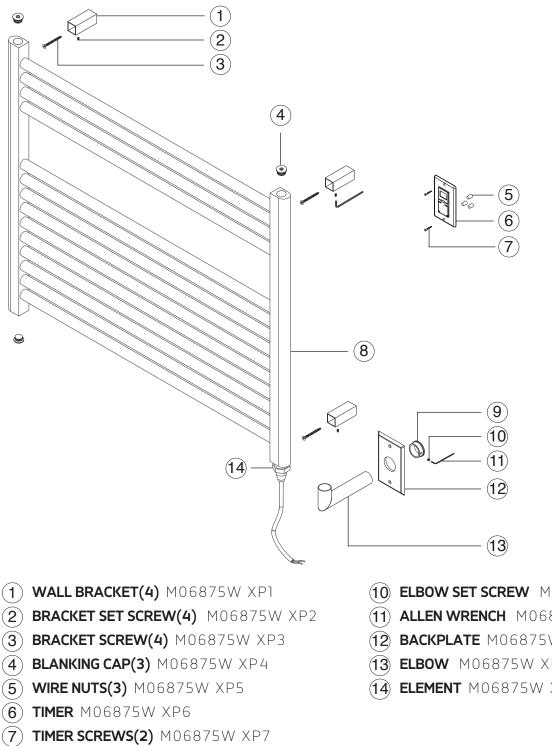

### INSTALLATION STEPS

M06875W

denby towel warmer, hardwired

- (8) TOWEL WARMER M06875W XP8
- ELBOW SECURING SLEEVE M06875W XP9 9)

- (10) ELBOW SET SCREW M06875W XP10
- (11) ALLEN WRENCH M06875W XP11
- (12) BACKPLATE M06875W XP12
- (13) **ELBOW** M06875W XP13
- ELEMENT M06875W XP14