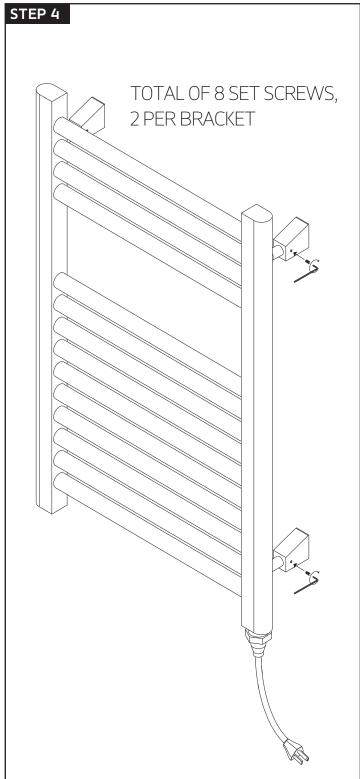

# artos

M06845P

**INSTALLATION GUIDE** 

denby towel warmer, plug-in

BRUSHED NICKEL(BN)



OIL RUBBED BRONZE(OB)



CHROME(CH)



WHITE(WH)



POLISHED NICKEL(PN)







M06845P

OPERATING SPECIFICATIONS

denby towel warmer, plug-in



### **FEATURES**

Towel warming, drying and auxiliary heating.

### **ELEMENT**

200W, 110V

### **CODES**

UL Approved CSA-US Approved

### **REQUIREMENTS**

The towel warmer must be installed so that the Element is at the bottom.



M06845PI

denby towel warmer, plug-in



# artos

M06845P

denby towel warmer, plug-in





## INSTALLATION STEPS





# artos

## M06845P

denby towel warmer, plug-in





## M06845P

CARE & MAINTENANCE

denby towel warmer, plug-in

For best results, keep the following in mind to retain the high quality finish of your  $\exists \Gamma \subseteq S^{\circ}$  towel warmer:

- •Use a soft, dampened sponge or cloth. On no account should you use an abrasive material such as a brush, scouring pad or steel wool to clean surfaces.
- Test your cleaning agent solution on an inconspicuous area before applying to the entire faucet.
- Wipe surfaces clean and rinse completely with water immediately after applying cleaning agent.
- An ideal cleaning technique is to rinse faucet thoroughly and blot dry any water from the surface after each use.

## LIMITED WARRANTY

 $\exists \Gamma \cup S$  towel warmers are guaranteed