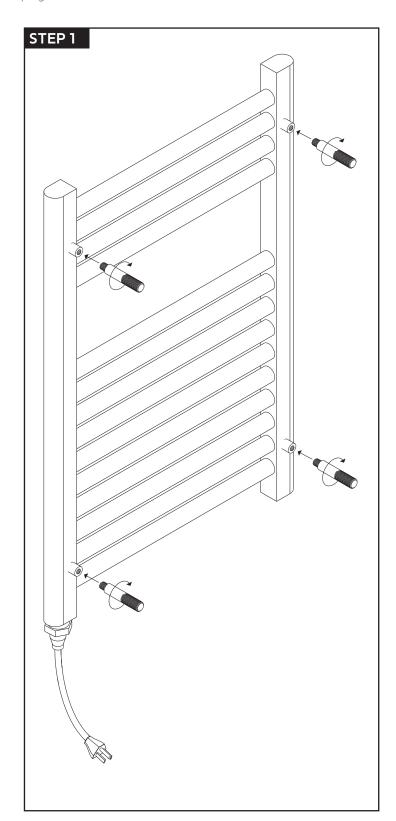

# artos

M06845P

**INSTALLATION GUIDE** 

denby towel warmer, plug-in

BRUSHED NICKEL(BN)



OIL RUBBED BRONZE(OB)



CHROME(CH)



WHITE(WH)



POLISHED NICKEL(PN)







M06845P

OPERATING SPECIFICATIONS

denby towel warmer, plug-in



### **FEATURES**

Towel warming, drying and auxiliary heating.

### **ELEMENT**

200W, 110V

### **CODES**

UL Approved CSA-US Approved

### **REQUIREMENTS**

The towel warmer must be installed so that the Element is at the bottom.



M06845PI

denby towel warmer, plug-in



# artos

M06845P

denby towel warmer, plug-in





## INSTALLATION STEPS





# artos

## M06845P

denby towel warmer, plug-in





## M06845P

CARE & MAINTENANCE

denby towel warmer, plug-in

For best results, keep the following in mind to retain the high quality finish of your  $\exists \Gamma \subseteq S^{\circ}$  towel warmer:

- •Use a soft, dampened sponge or cloth. On no account should you use an abrasive material such as a brush, scouring pad or steel wool to clean surfaces.
- Test your cleaning agent solution on an inconspicuous area before applying to the entire faucet.
- Wipe surfaces clean and rinse completely with water immediately after applying cleaning agent.
- An ideal cleaning technique is to rinse faucet thoroughly and blot dry any water from the surface after each use.

## LIMITED WARRANTY

 $\exists \Gamma \cup S$