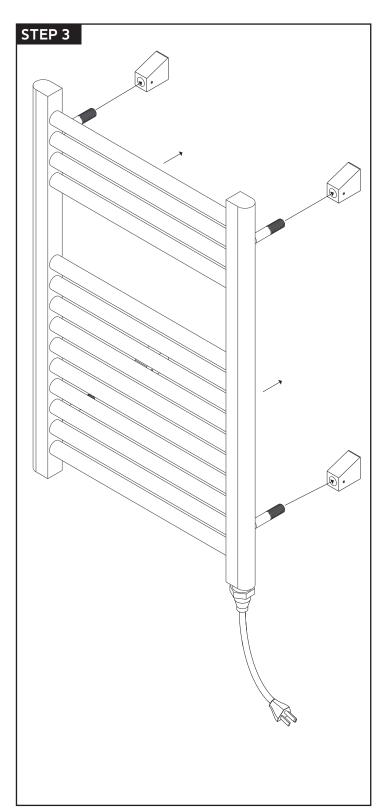

# artos

M06845P

**INSTALLATION GUIDE** 

denby towel warmer, plug-in

BRUSHED NICKEL(BN)



OIL RUBBED BRONZE(OB)



CHROME(CH)



WHITE(WH)



POLISHED NICKEL(PN)







M06845P

OPERATING SPECIFICATIONS

denby towel warmer, plug-in



### **FEATURES**

Towel warming, drying and auxiliary heating.

### **ELEMENT**

200W, 110V

### **CODES**

UL Approved CSA-US Approved

### **REQUIREMENTS**

The towel warmer must be installed so that the Element is at the bottom.



M06845PI

denby towel warmer, plug-in



# artos

M06845P

denby towel warmer, plug-in





## INSTALLATION STEPS





# artos

## M06845P

denby towel warmer, plug-in





## M06845P

CARE & MAINTENANCE

denby towel warmer, plug-in

For best results, keep the following in mind to retain the high quality finish of your  $\exists \Gamma \subseteq S^{\circ}$  towel warmer:

- •Use a soft, dampened sponge or cloth. On no account should you use an abrasive material such as a brush, scouring pad or steel wool to clean surfaces.
- Test your cleaning agent solution on an inconspicuous area before applying to the entire faucet.
- Wipe surfaces clean and rinse completely with water immediately after applying cleaning agent.
- An ideal cleaning technique is to rinse faucet thoroughly and blot dry any water from the surface after each use.

## LIMITED WARRANTY

 $\exists \Gamma \cup S$  towel warmers are guarante