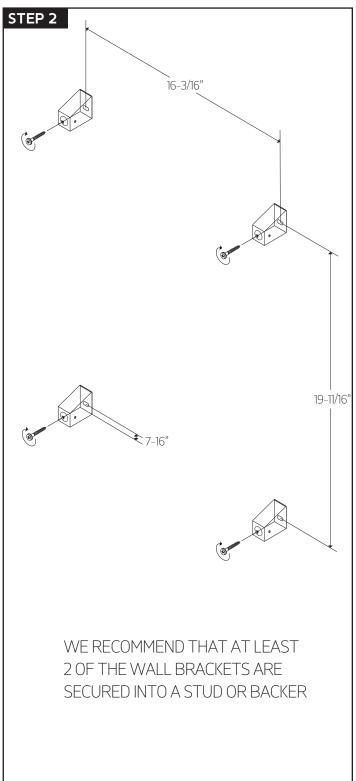

# artos

M06845P

**INSTALLATION GUIDE** 

denby towel warmer, plug-in

BRUSHED NICKEL(BN)



OIL RUBBED BRONZE(OB)



CHROME(CH)



WHITE(WH)



POLISHED NICKEL(PN)







M06845P

OPERATING SPECIFICATIONS

denby towel warmer, plug-in



### **FEATURES**

Towel warming, drying and auxiliary heating.

### **ELEMENT**

200W, 110V

### **CODES**

UL Approved CSA-US Approved

### **REQUIREMENTS**

The towel warmer must be installed so that the Element is at the bottom.



M06845PI

denby towel warmer, plug-in



# artos

M06845P

denby towel warmer, plug-in





## INSTALLATION STEPS





# artos

## M06845P

denby towel warmer, plug-in





## M06845P

CARE & MAINTENANCE

denby towel warmer, plug-in

For best results, keep the following in mind to retain the high quality finish of your  $\exists \Gamma \subseteq S^{\circ}$  towel warmer:

- •Use a soft, dampened sponge or cloth. On no account should you use an abrasive material such as a brush, scouring pad or steel wool to clean surfaces.
- Test your cleaning agent solution on an inconspicuous area before applying to the entire faucet.
- Wipe surfaces clean and rinse completely with water immediately after applying cleaning agent.
- An ideal cleaning technique is to rinse faucet thoroughly and blot dry any water from the surface after each use.

## LIMITED WARRANTY

 $\exists \Gamma \cup S$  t