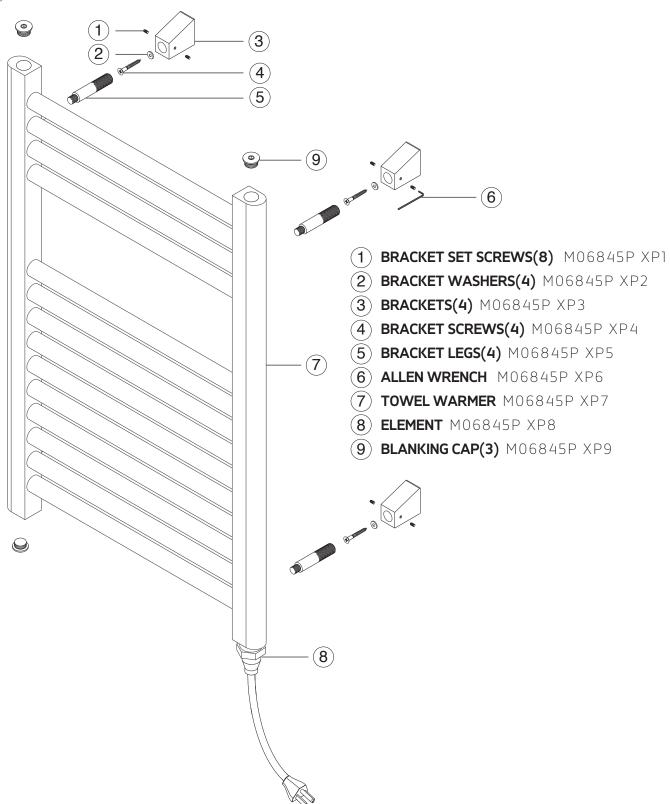

# artos

M06845P

**INSTALLATION GUIDE** 

denby towel warmer, plug-in

BRUSHED NICKEL(BN)



OIL RUBBED BRONZE(OB)



CHROME(CH)



WHITE(WH)



POLISHED NICKEL(PN)







M06845P

OPERATING SPECIFICATIONS

denby towel warmer, plug-in



### **FEATURES**

Towel warming, drying and auxiliary heating.

### **ELEMENT**

200W, 110V

### **CODES**

UL Approved CSA-US Approved

### **REQUIREMENTS**

The towel warmer must be installed so that the Element is at the bottom.



M06845PI

denby towel warmer, plug-in



# artos

M06845P

denby towel warmer, plug-in





## INSTALLATION STEPS





# artos

## M06845P

denby towel warmer, plug-in





## M06845P

CARE & MAINTENANCE

denby towel warmer, plug-in

For best results, keep the following in mind to retain the high quality finish of your  $\exists \Gamma \subseteq S^{\circ}$  towel warmer:

- •Use a soft, dampened sponge or cloth. On no account should you use an abrasive material such as a brush, scouring pad or steel wool to clean surfaces.
- Test your cleaning agent solution on an inconspicuous area before applying to the entire faucet.
- Wipe surfaces clean and rinse completely with water immediately after applying cleaning agent.
- An ideal cleaning technique is to rinse faucet thoroughly and blot dry any water from the surface after each use.

## LIMITED WARRANTY

 $\exists \Gamma \cup S$  towel warmers are guaranteed for five years against finishing defects and one ye