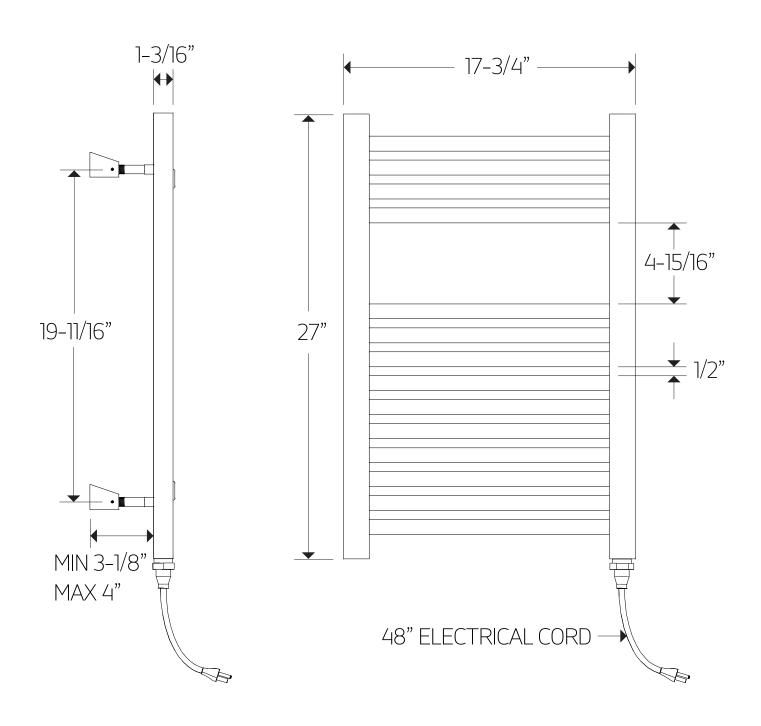

POLISHED NICKEL(PN)

M06845P

OPERATING SPECIFICATIONS

denby towel warmer, plug-in

### **ELEMENT**

200W, 110V

### **REQUIREMENTS**

The towel warmer must be installed so that the Element is at the bottom.

M06845PI

denby towel warmer, plug-in