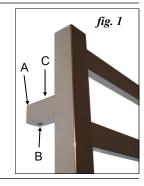

#### 2 Installation Instructions (see figure 1)

- 1. Check all items have been received. Read all instructions before continuing.
- Fix wall supports "A" to the wall using the screws provided and in locations as shown on figure 2.
- Hang and adjust the Towel Warmer using set screws "B" to lock stud "C" in the wall bracket "A". Ensure the Towel Warmer is firmly and safely fixed.