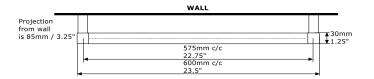

### Rough-in Requirements (see figure 2)

- 1. Your towel warmer requires 110V power. This 110V receptacle should be located no further than 18" from the electric plug-in exit location (see Fig 2), and not above the electric plug-in exit location.
- 2. Wall studs or plywood backing is recommended in the wall at all bracket locations. See Fig 2 for bracket locations.

## **Specifications & Drawings**

| Model # | Description             | Finish            | Weight (lb) | Watts | Volts | WxH (mm)   | WxH (Inches) | Metal Type      |
|---------|-------------------------|-------------------|-------------|-------|-------|------------|--------------|-----------------|
| K6053E  | Square Electric Plug-In | Chrome            | 18          | 180W  | 110V  | 600 x 1525 | 24 x 60      | Stainless Steel |
| K6054E  | Square Electric Plug-In | Brushed<br>Nickel | 18          | 180W  | 110V  | 600 x 1525 | 24 x 60      | Stainless Steel |