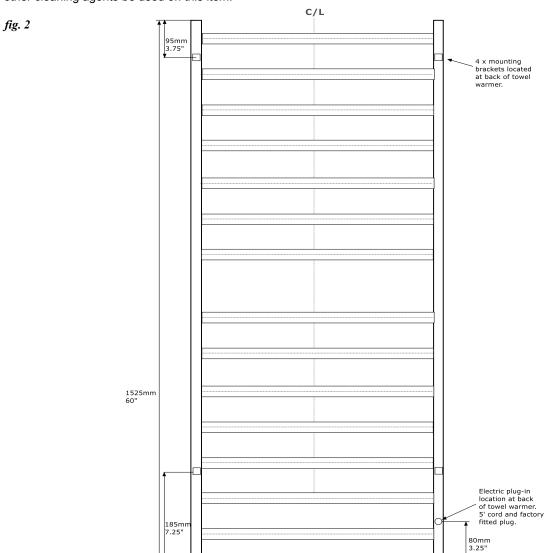

### Rough-in Requirements (see figure 2)

- 1. Your towel warmer requires 110V power. This 110V receptacle should be located no further than 18" from the electric plug-in exit location (see Fig 2), and not above the electric plug-in exit location.
- 2. Wall studs or plywood backing is recommended in the wall at all bracket locations. See Fig 2 for bracket locations.

## **Specifications & Drawings**

| Model # | Description             | Finish            | Weight (lb) | Watts | Volts | WxH (mm)   | WxH (Inches) | Metal Type      |
|---------|-------------------------|-------------------|-------------|-------|-------|------------|--------------|-----------------|
| K6053E  | Square Electric Plug-In | Chrome            | 18          | 180W  | 110V  | 600 x 1525 | 24 x 60      | Stainless Steel |
| K6054E  | Square Electric Plug-In | Brushed<br>Nickel | 18          | 180W  | 110V  | 600 x 1525 | 24 x 60      | Stainless Steel |