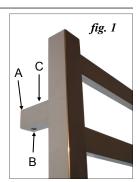

#### **2** Installation Instructions (see figure 1)

- 1. Check all items have been received. Read all instructions before continuing.
- 2. Fix wall supports "A" to the wall using the screws provided and in locations as shown on figure 2.
- 3. Hang and adjust the Towel Warmer using set screws "B" to lock stud "C" in the wall bracket "A". Ensure the Towel Warmer is firmly and safely fixed.