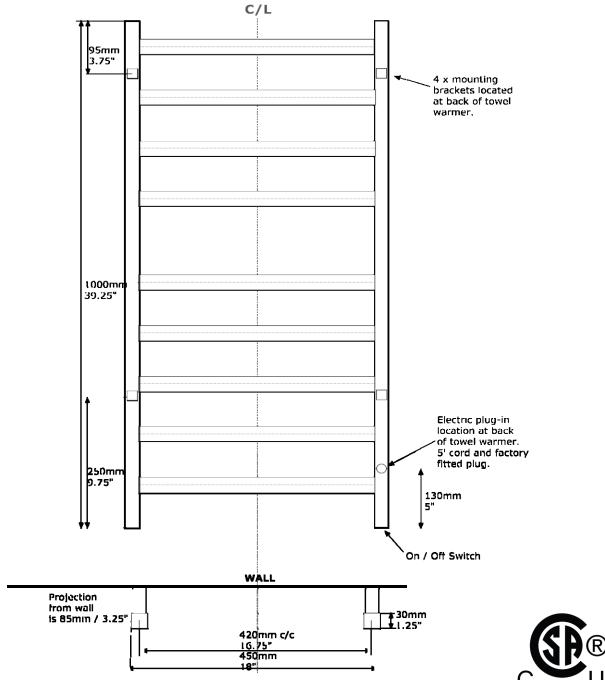

#### Rough-in Requirements (see figure 2)

- 1. Your towel warmer requires 110V power. This 110V receptacle should be located no further than 18" from the electric plug-in exit location (see Fig 2), and not above the electric plug-in exit location.
- 2. Wall studs or plywood backing is recommended in the wall at all bracket locations. See Fig 2 for bracket locations.

## **Specifications & Drawings**

| Model # | Description             | Finish            | Weight (lb) | Watts | Volts | WxH (mm)   | WxH (Inches) | Metal Type      |
|---------|-------------------------|-------------------|-------------|-------|-------|------------|--------------|-----------------|
| K6023E  | Square Electric Plug-In | Chrome            | 12          | 90W   | 110V  | 450 x 1000 | 18 x 40      | Stainless Steel |
| K6024E  | Square Electric Plug-In | Brushed<br>Nickel | 12          | 90W   | 110V  | 450 x 1000 | 18 x 40      | Stainless Steel |