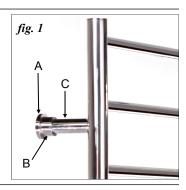

#### 2 Installation Instructions (see figure 1)

- 1. Check all items have been received. Read all instructions before continuing.
- 2. Fix wall supports "A" to the wall using the screws provided and in locations as shown on figure 2.
- 3. Hang and adjust the Towel Warmer using set screws "B" to lock stud "C" in the wall bracket "A". Ensure the Towel Warmer is firmly and safely fixed.