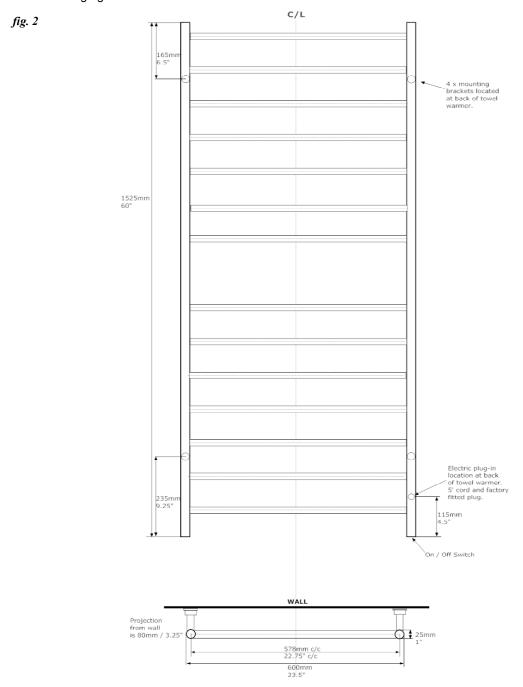

### Rough-in Requirements (see figure 2)

- 1. Your towel warmer requires 110V power. This 110V receptacle should be located no further than 18" from the electric plug-in exit location (see Fig 2), and not above the electric plug-in exit location.
- 2. Wall studs or plywood backing is recommended in the wall at all bracket locations. See Fig 2 for bracket locations.

## **Specifications & Drawings**

| Model # | Description             | Finish            | Weight (lb) | Watts | Volts | WxH (mm)   | WxH (Inches) | Metal Type      |
|---------|-------------------------|-------------------|-------------|-------|-------|------------|--------------|-----------------|
| K4053E  | Linear Electric Plug-In | Chrome            | 12.8        | 260W  | 110V  | 600 x 1525 | 23.5 x 60    | Stainless Steel |
| K4054E  | Linear Electric Plug-In | Brushed<br>Nickel | 12.8        | 260W  | 110V  | 600 x 1525 | 23.5 x 60    | Stainless Steel |