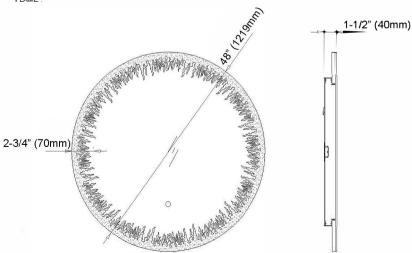

### **Features**

- Backlit LED Mirror
- Aquadom Flame LED lighting Design
- · One touch switch with dimmer and memory function
- · Energy efficient LED lighting 6500K, white color
- CRI 80+
- · Includes Defogger, with push button
- MEANWELL brand LED driver ( 50W )
- · Luminous: 2937LM

### Construction

- · Aluminum frame
- Quality polished edge mirror
- Single field wire installation
- · Constructed for surface mounting
- · Includes installation hardware

# Codes/Standards Applicable

- Flame Mirror is ETL certified to:
  - UL 962
  - · CSA Standard C22.2 No. 250.0

#### **Dimensions**

Width: 48" ( 1219 mm )
Depth: 1.5" (38 mm )

## **Electrical System**

• INPUT: 110-240V~ 0.6A 50/60Hz

• OUTPUT: max.13V

• Field Wire location in the back of the mirror