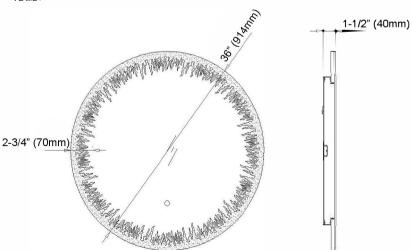

### **Features**

- Backlit LED Mirror
- Aquadom Flame LED lighting Design
- · One touch switch with dimmer and memory function
- · Energy efficient LED lighting 6500K, white color
- CRI 80+
- · Includes Defogger, with push button
- MEANWELL brand LED driver ( 50W )
- Luminous : 2937LM

## Construction

- · Aluminum frame
- Quality polished edge mirror
- Single field wire installation
- · Constructed for surface mounting
- · Includes installation hardware

# Codes/Standards Applicable

- Flame Mirror is ETL certified to:
  - UL 962
  - CSA Standard C22.2 No. 250.0

#### **Dimensions**

Width: 36" ( 914 mm )
Depth: 1.5" ( 38 mm )

# **Electrical System**

• INPUT: 110-240V~ 0.6A 50/60Hz

• OUTPUT: max.13V

• Field Wire location in the back of the mirror

#### FLAME :