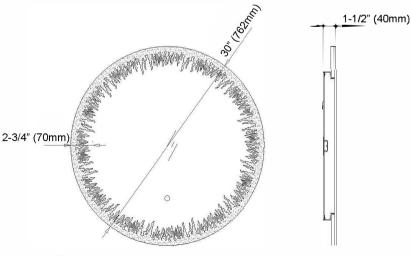

## **Codes/Standards Applicable**

- Flame Mirror is ETL certified to:
  - •UL 962
  - CSA Standard C22.2 No. 250.0

**Dimensions** 

Width: 30" ( 762 mm ) Depth: 1.5" ( 38 mm )