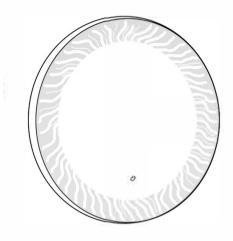

### **Features**

- Backlit LED Mirror
- Aquadom Flame LED lighting Design
- · One touch switch with dimmer and memory function
- · Energy efficient LED lighting 6500K, white color
- CRI 80+
- · Includes Defogger, with push button
- MEANWELL brand LED driver ( 50W )
- Luminous : 2937LM

## Construction

- Aluminum frame
- Quality polished edge mirror
- Single field wire installation
- · Constructed for surface mounting
- · Includes installation hardware