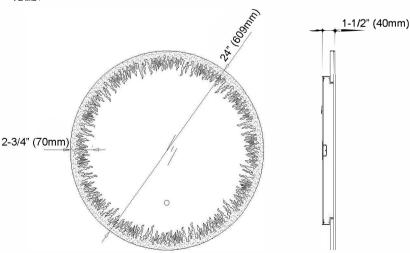

### **Features**

- Backlit LED Mirror
- Aquadom Flame LED lighting Design
- · One touch switch with dimmer and memory function
- · Energy efficient LED lighting 6500K, white color
- CRI 80+
- · Includes Defogger, with push button
- MEANWELL brand LED driver ( 50W )
- Luminous : 2937LM

## Construction

- Aluminum frame
- Quality polished edge mirror
- Single field wire installation
- · Constructed for surface mounting
- · Includes installation hardware

# **Codes/Standards Applicable**

- Flame Mirror is ETL certified to:
  - UL 962
  - CSA Standard C22.2 No. 250.0

#### **Dimensions**

Width: 24" ( 609 mm )
Depth: 1.5" ( 38 mm )

# **Electrical System**

• INPUT: 110-240V~ 0.6A 50/60Hz

• OUTPUT: max.13V

· Field Wire location is in the back of the mirror

#### FI AME