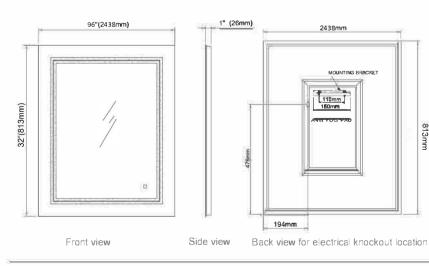

### **Dimensions**

Height: 32" ( 813 mm) Width: 96" ( 2438mm ) Depth: 1" ( 26 mm )

# **Electrical System**

• INPUT: 110-240V~ 0.6A 50/60Hz

• OUTPUT : max.13V

· Field Wire location as shown in drawing

· Circuit Diagram

Circuit diagram