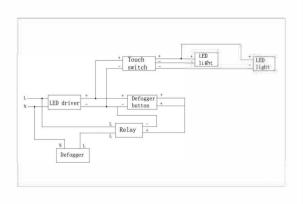

# **Electrical System**

• INPUT: 110-240V~ 0.6A 50/60Hz

• OUTPUT : max.13V

· Field Wire location as shown in drawing

· Circuit Diagram

Circuit diagram