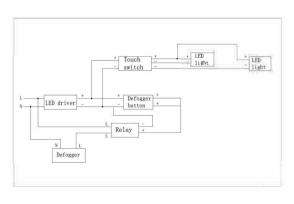

# **Electrical System**

• INPUT: 110-240V~ 0.6A 50/60Hz

• OUTPUT : max.13V

· Field Wire location as shown in drawing

· Circuit Diagram

Circuit diagram