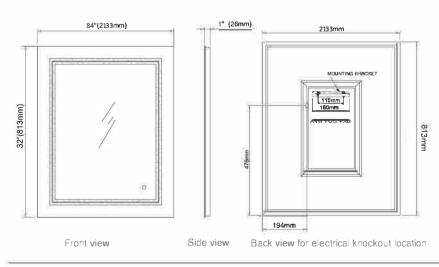

## **Dimensions**

Height: 32" ( 813 mm) Width: 84" ( 2133mm ) Depth: 1" ( 26 mm )

# **Electrical System**

• INPUT: 110-240V~ 0.6A 50/60Hz

• OUTPUT : max.13V

· Field Wire location as shown in drawing

· Circuit Diagram

Circuit diagram