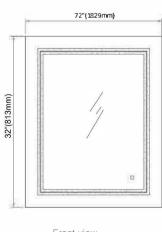

## Codes/Standards Applicable

- EDGE Mirror is ETL certified to:
  - •UL 962
  - CSA Standard C22.2 No. 250.0

Dimensions

Height: 32" (813 mm)

Width: 72" ( 1829mm )

Depth: 1" ( 26 mm )