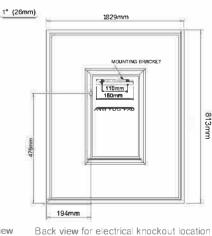

## Codes/Standards Applicable

- EDGE Mirror is ETL certified to:
  - •UL 962
  - CSA Standard C22.2 No. 250.0

Dimensions

Height: 32" (813 mm)

Width: 72" ( 1829mm )

Depth: 1" ( 26 mm )

## **Electrical System**

- INPUT : 110-240V~ 0.6A 50/60Hz
- OUTPUT : max.13V
- · Field Wire location as shown in drawing
- Circuit Diagram

Circuit diagram