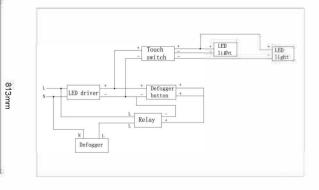

## **Electrical System**

- INPUT : 110-240V~ 0.6A 50/60Hz
- OUTPUT : max.13V
- · Field Wire location as shown in drawing
- Circuit Diagram

Circuit diagram