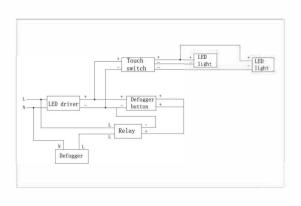

# **Electrical System**

• INPUT: 110-240V~ 0.6A 50/60Hz

• OUTPUT: max.13V

· Field Wire location as shown in drawing

· Circuit Diagram

Circuit diagram