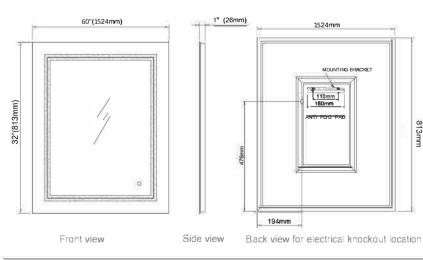

### **Dimensions**

Height: 32" ( 813 mm) Width: 60" ( 1524mm ) Depth: 1" ( 26 mm )

# **Electrical System**

• INPUT: 110-240V~ 0.6A 50/60Hz

• OUTPUT: max.13V

· Field Wire location as shown in drawing

· Circuit Diagram

Circuit diagram