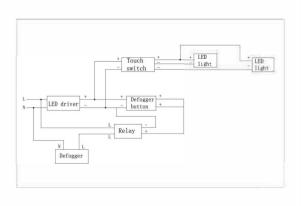

# **Electrical System**

• INPUT: 110-240V~ 0.6A 50/60Hz

• OUTPUT : max.13V

· Field Wire location as shown in drawing

· Circuit Diagram

Circuit diagram