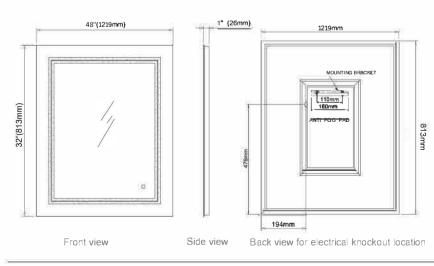

## **Dimensions**

Height: 32" ( 813 mm) Width:48" ( 1219mm ) Depth: 1" ( 26 mm )

# **Electrical System**

• INPUT: 110-240V~ 0.6A 50/60Hz

• OUTPUT : max.13V

· Field Wire location as shown in drawing

· Circuit Diagram

Circuit diagram