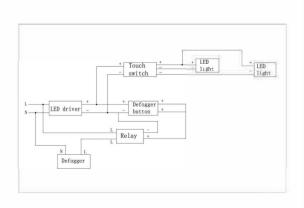

# **Electrical System**

• INPUT: 110-240V~ 0.6A 50/60Hz

• OUTPUT: max.13V

· Field Wire location as shown in drawing

· Circuit Diagram

Circuit diagram