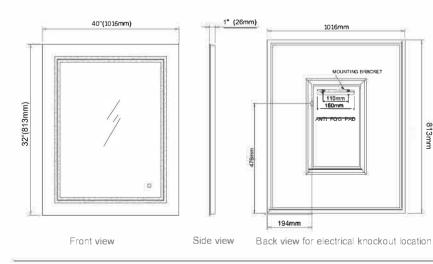

### **Dimensions**

Height: 32" ( 813 mm)
Width: 40" ( 1016mm )
Depth: 1" ( 26 mm )

# **Electrical System**

• INPUT: 110-240V~ 0.6A 50/60Hz

• OUTPUT: max.13V

· Field Wire location as shown in drawing

· Circuit Diagram

Circuit diagram