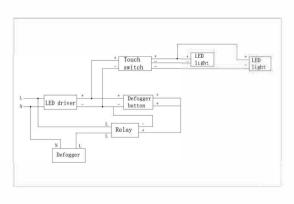

# **Electrical System**

• INPUT: 110-240V~ 0.6A 50/60Hz

• OUTPUT: max.13V

· Field Wire location as shown in drawing

· Circuit Diagram

Circuit diagram