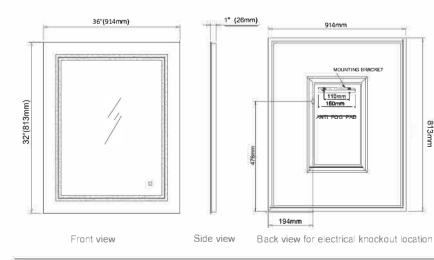

### **Dimensions**

Height: 32" ( 813 mm) Width: 36" ( 914mm ) Depth: 1" ( 26 mm )

# **Electrical System**

• INPUT: 110-240V~ 0.6A 50/60Hz

• OUTPUT: max.13V

· Field Wire location as shown in drawing

· Circuit Diagram

Circuit diagram