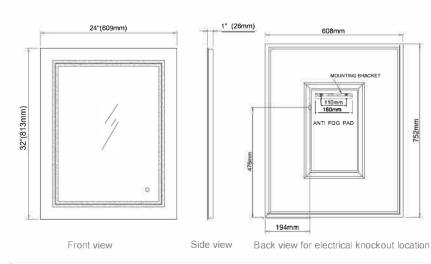

### **Dimensions**

Height: 32" ( 813 mm) Width: 24" ( 609 mm ) Depth: 1" ( 26 mm )

# **Electrical System**

• INPUT: 110-240V~ 0.6A 50/60Hz

• OUTPUT: max.13V

· Field Wire location as shown in drawing

· Circuit Diagram

Circuit diagram