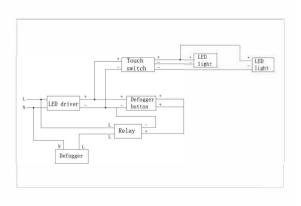

# **Electrical System**

• INPUT: 110-240V~ 0.6A 50/60Hz

• OUTPUT: max.13V

· Field Wire location as shown in drawing

· Circuit Diagram

Circuit diagram