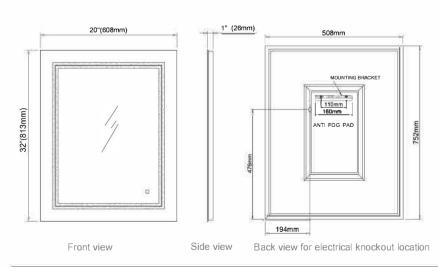

### **Dimensions**

Height: 32" ( 813 mm) Width: 20" ( 508 mm ) Depth: 1" ( 26 mm )

# **Electrical System**

• INPUT: 110-240V~ 0.6A 50/60Hz

• OUTPUT: max.13V

· Field Wire location as shown in drawing

· Circuit Diagram

Circuit diagram