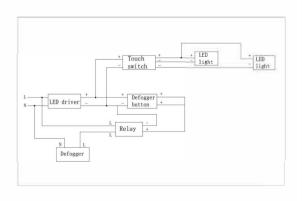

# **Electrical System**

• INPUT: 110-240V~ 0.6A 50/60Hz

• OUTPUT: max.13V

· Field Wire location as shown in drawing

· Circuit Diagram

Circuit diagram