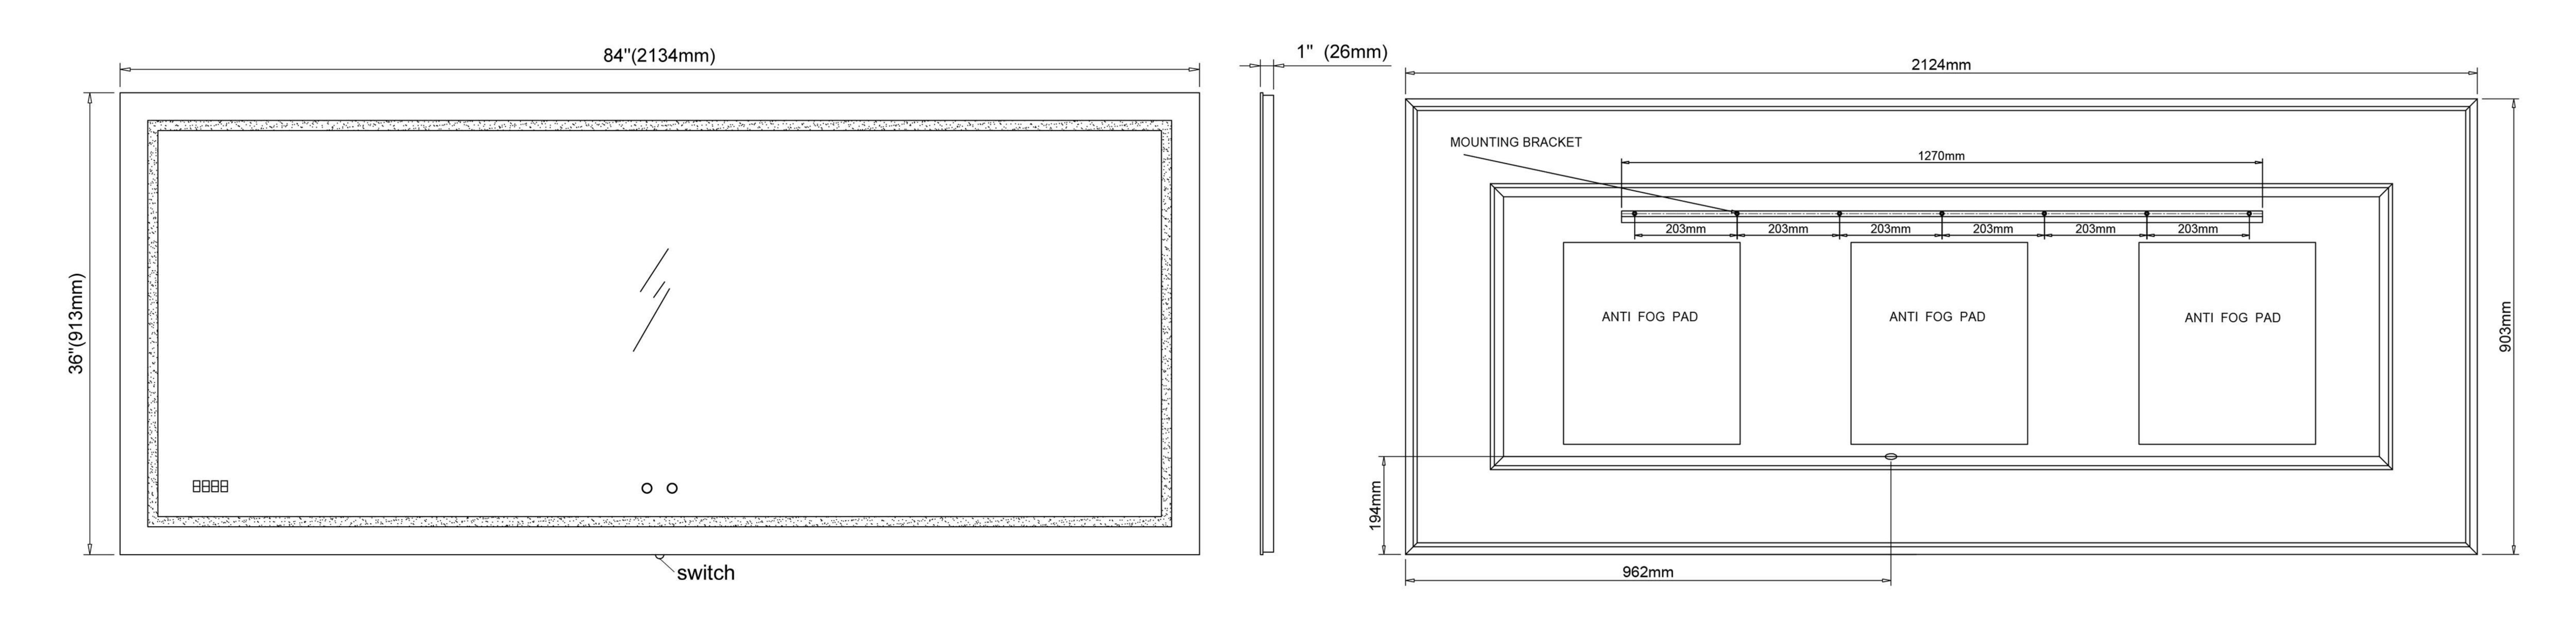

#### Dimensions

Height: 36" (913 mm) Width: 84" (2134 mm) Depth: 1" (26 mm)

## Electrical System

- INPUT: 110-240V~ 0.85A 50/60Hz
- OUTPUT: max.13V
- Field Wire location as shown in drawing
- Circuit Diagram

Circuit Diagram

Side view

Front view

Back view for electrical knockout location