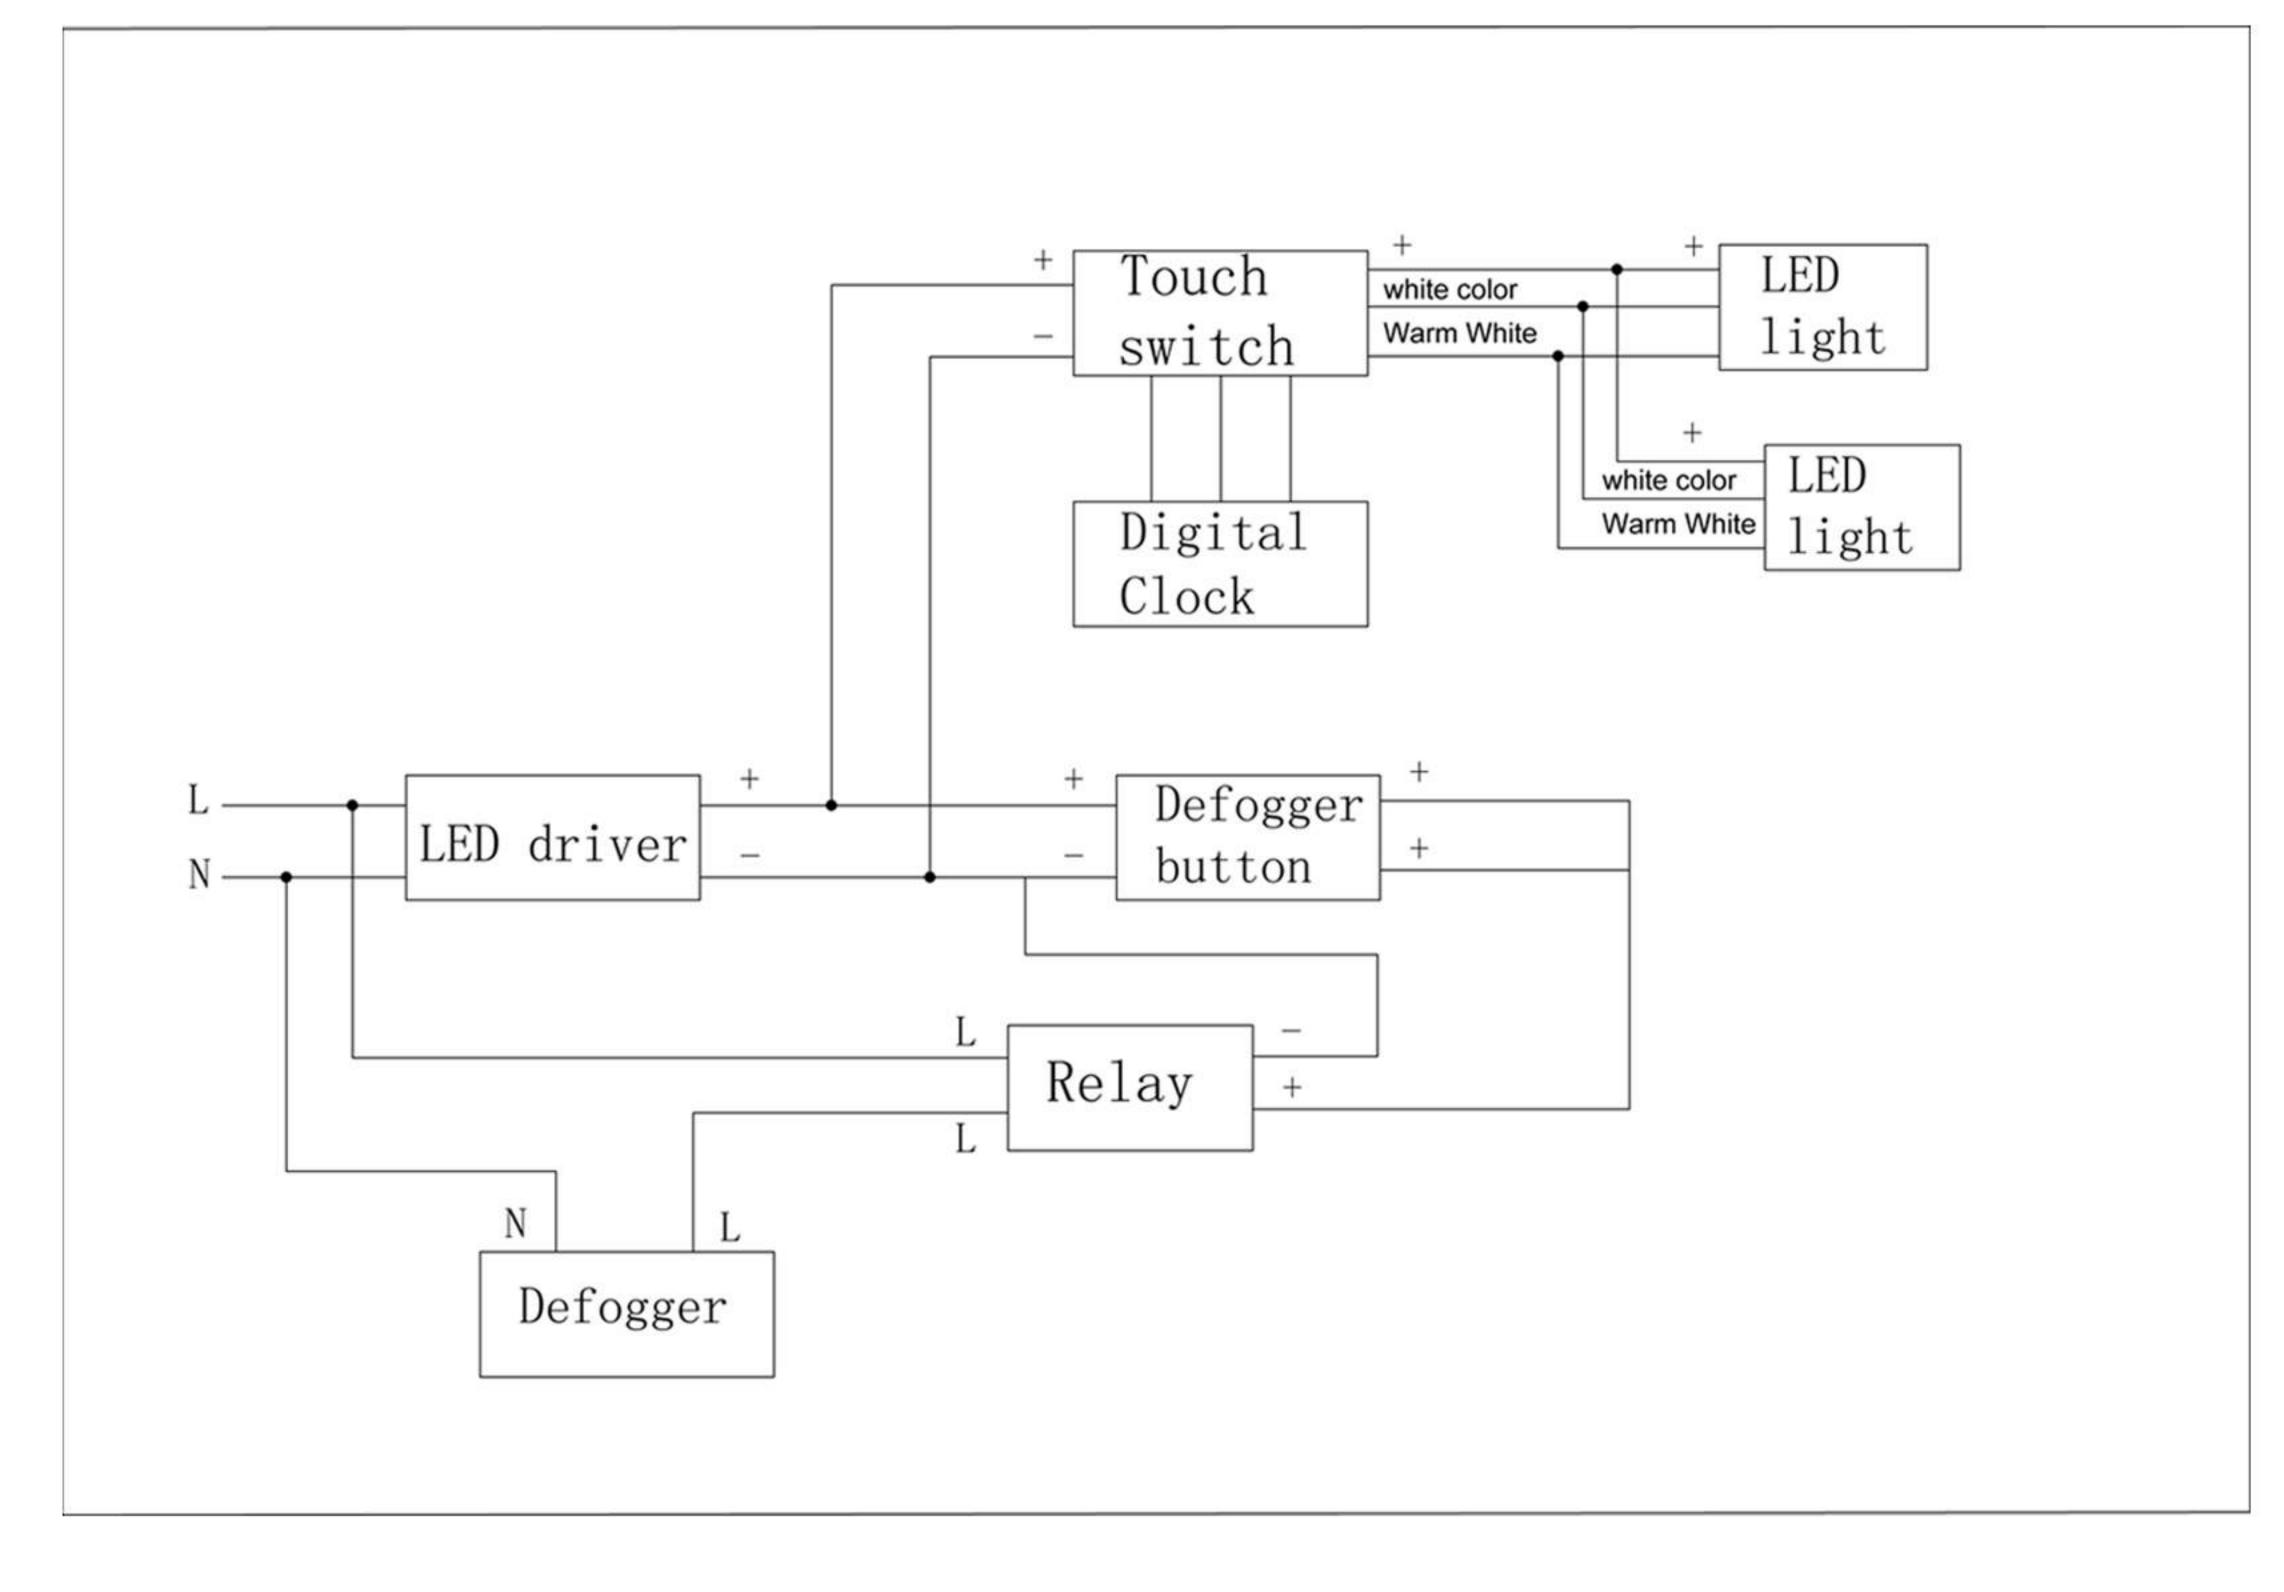

## Electrical System

- INPUT: 110-240V~ 0.85A 50/60Hz
- OUTPUT: max.13V
- Field Wire location as shown in drawing
- Circuit Diagram

Circuit Diagram

Side view

Front view

Back view for electrical knockout location