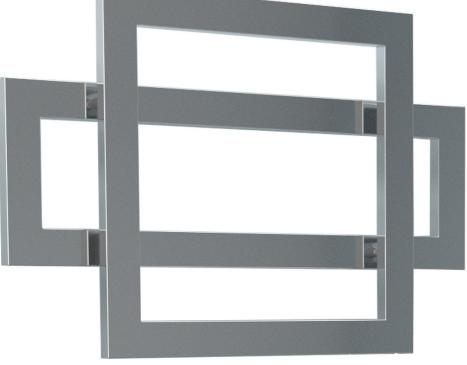

# artos

### C06090P

cadiz towel warmer, plug-in

#### BRUSHED NICKEL(BN)



#### CHROME(CH)



#### POLISHED NICKEL(PN)



BLACK(BK)



WHITE(WH)





OIL-RUBBED BRONZE(OB)



### INSTALLATION GUIDE

# artos

### C06090P

cadiz towel warmer, plug-in

### OPERATING SPECIFICATIONS

**FEATURES** Towel warming, drying and auxiliary heating.

**ELEMENT** 300W, 110V

**CODES** UL Approved CSA-US Approved

**REQUIREMENTS** The towel warmer must be installed so that the Element is at the bottom.

# artos®

### C06090P

### PRODUCT DIMENSIONS

cadiz towel warmer, plug-in



# artos®

### C06090P

cadiz towel warmer, plug-in





#### WESTOVER, INC

13305 B STREET OMAHA, NEBRASKA 68144

WWW.ARTOS.US.COM

T:877.927.8679

© 2018ed. All technical and pricing information is subject to change without prior notice. To confirm accuracy check with Artos customer service.

### INSTALLATION STEPS



#### WESTOVER, INC

13305 B STREET OMAHA, NEBRASKA 68144