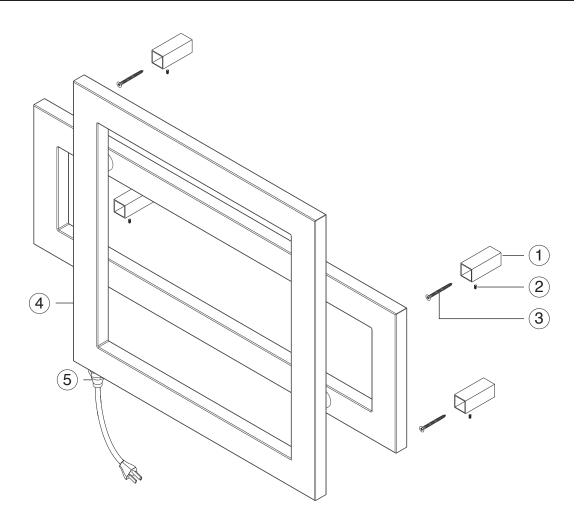

### PARTS BREAKDOWN

- (1) WALL BRACKET(4) C06090P XP1
- (2) WALL BRACKET SET SCREW(4) C06090P XP2
- (3) WALL BRACKET SCREW(4) C06090P XP3
- (4) TOWEL WARMER C06090P XP4
- (5) **ELEMENT** C06090P XP5