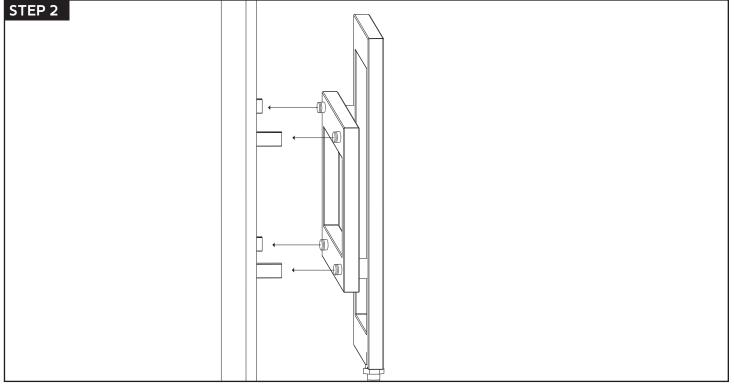

# artos

### C06090P

cadiz towel warmer, plug-in

#### BRUSHED NICKEL(BN)



#### CHROME(CH)



#### POLISHED NICKEL(PN)



BLACK(BK)



WHITE(WH)





OIL-RUBBED BRONZE(OB)



### INSTALLATION GUIDE

# artos

### C06090P

cadiz towel warmer, plug-in

### OPERATING SPECIFICATIONS

**FEATURES** Towel warming, drying and auxiliary heating.

**ELEMENT** 300W, 110V

**CODES** UL Approved CSA-US Approved

**REQUIREMENTS** The towel warmer must be installed so that the Element is at the bottom.

# artos®

### C06090P

### PRODUCT DIMENSIONS

cadiz towel warmer, plug-in



# artos®

### C06090P

cadiz towel warmer, plug-in





#### WESTOVER, INC

13305 B STREET OMAHA, NEBRASKA 68144

WWW.ARTOS.US.COM

T:877.927.8679

© 2018ed. All technical and pricing information is subject to change without prior notice. To confirm accuracy check with Artos customer service.

### INSTALLATION STEPS



#### WESTOVER, INC

13305 B STREET OMAHA, NEBRASKA 68144

WWW.ARTOS.US.COM

© 2018ed. All technical and pricing information is subject to change without prior notice. To confirm accuracy check with Artos customer service.

# artos®

### C06090P

cadiz towel warmer, plug-in

### PARTS BREAKDOWN



- (1) WALL BRACKET(4) C06090P XP1
- (2) WALL BRACKET SET SCREW(4) C06090P XP2
- (3) WALL BRACKET SCREW(4) C06090P XP3
- (4) TOWEL WARMER C06090P XP4
- (5) **ELEMENT** C06090P XP5

### CARE & MAINTENANCE

# artos

co6090P

plug-in

For