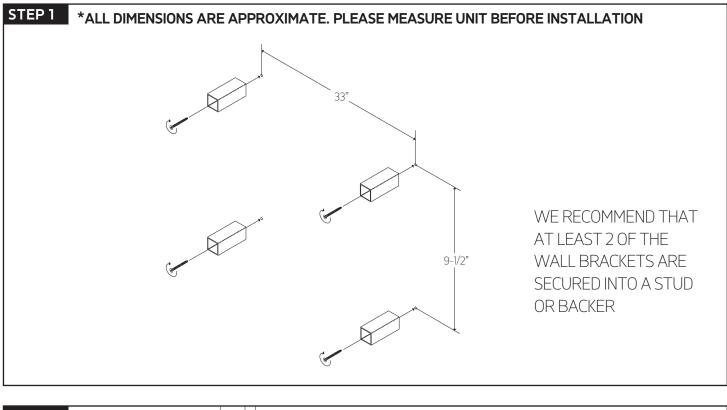

# artos

### C06090P

cadiz towel warmer, plug-in

#### BRUSHED NICKEL(BN)



#### CHROME(CH)



#### POLISHED NICKEL(PN)



BLACK(BK)



WHITE(WH)





OIL-RUBBED BRONZE(OB)



### INSTALLATION GUIDE

# artos

### C06090P

cadiz towel warmer, plug-in

### OPERATING SPECIFICATIONS

**FEATURES** Towel warming, drying and auxiliary heating.

**ELEMENT** 300W, 110V

**CODES** UL Approved CSA-US Approved

**REQUIREMENTS** The towel warmer must be installed so that the Element is at the bottom.

# artos®

### C06090P

### PRODUCT DIMENSIONS

cadiz towel warmer, plug-in



# artos®

### C06090P

cadiz towel warmer, plug-in





#### WESTOVER, INC

13305 B STREET OMAHA, NEBRASKA 68144

WWW.ARTOS.US.COM

T:877.927.8679

© 2018ed. All technical and pricing information is subject to change without prior notice. To confirm accuracy check with Artos customer service.

### INSTALLATION STEPS



#### WESTOVER, INC

13305 B STREET OMAHA, NEBRASKA 68144

WWW.ARTOS.US.COM

© 2018ed. All technical and pricing information is subject to change without prior notice. To confirm accuracy check with Artos customer service.

# artos®

### C06090P

cadiz towel warmer, plug-in

### PARTS BREAKDOWN



- (1) WALL BRACKET(4) C06090P XP1
- (2) WALL BRACKET SET SCREW(4) C06090P XP2
- (3) WALL BRACKET SCREW(4) C06090P XP3
- (4) TOWEL WARMER C06090P XP4
- (5) **ELEMENT** C06090P XP5

### CARE & MAINTENANCE

# artos

co6090P

plug-in

Fo