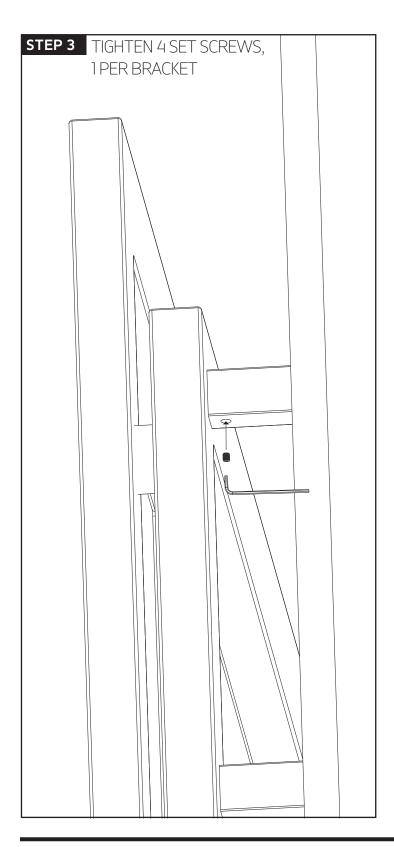

#### POLISHED NICKEL(PN)



BLACK(BK)



WHITE(WH)





OIL-RUBBED BRONZE(OB)



### INSTALLATION GUIDE

# artos

### C06090P

cadiz towel warmer, plug-in

### OPERATING SPECIFICATIONS

**FEATURES** Towel warming, drying and auxiliary heating.

**ELEMENT** 300W, 110V

**CODES** UL Approved CSA-US Approved

**REQUIREMENTS** The towel warmer must be installed so that the Element is at the bottom.

# artos®

### C06090P

### PRODUCT DIMENSIONS

cadiz towel warmer, plug-in



# artos®

### C06090P

cadiz towel warmer, plug-in





#### WESTOVER, INC

13305 B STREET OMAHA, NEBRASKA 68144

WWW.ARTOS.US.COM

T:877.927.8679

© 2018ed. All technical and pricing information is subject to change without prior notice. To confirm accuracy check with Artos customer service.

### INSTALLATION STEPS



#### WESTOVER, INC

13305 B STREET OMAHA, NEBRASKA 68144

WWW.ARTOS.US.COM

© 2018ed. All technical and pricing information is subject to change without prior notice. To confirm accuracy check with Artos customer service.

# artos®

### C06090P

cadiz towel warmer, plug-in

### PARTS BREAKDOWN



- (1) WALL BRACKET(4) C06090P XP1
- (2) WALL BRACKET SET SCREW(4) C06090P XP2
- (3) WALL BRACKET SCREW(4) C06090P XP3
- (4) TOWEL WARMER C06090P XP4
- (5) **ELEMENT** C06090P XP5

### CARE & MAINTENANCE

# artos

co6090P

plug-in

For best results, keep the following in mind to retain the high quality finish of your  $\text{artos}^{\text{\tiny{(n)}}}$  towel warmer:

- •Use a soft, dampened sponge or cloth. On no account should you use an abrasive material such as a brush, scouring pad or steel