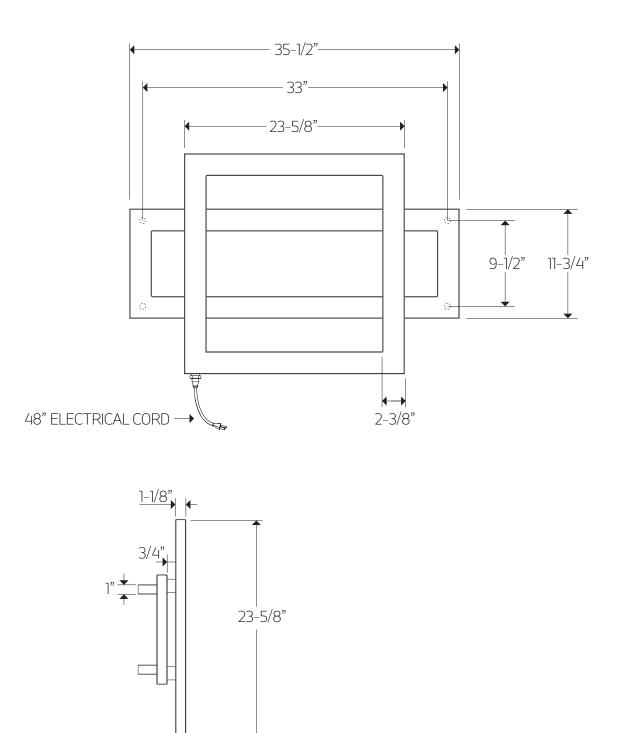

# artos

### C06090P

cadiz towel warmer, plug-in

#### BRUSHED NICKEL(BN)



#### CHROME(CH)



#### POLISHED NICKEL(PN)



BLACK(BK)



WHITE(WH)





OIL-RUBBED BRONZE(OB)



### INSTALLATION GUIDE

# artos

### C06090P

cadiz towel warmer, plug-in

### OPERATING SPECIFICATIONS

**FEATURES** Towel warming, drying and auxiliary heating.

**ELEMENT** 300W, 110V

**CODES** UL Approved CSA-US Approved

**REQUIREMENTS** The towel warmer must be installed so that the Element is at the bottom.

# artos®

### C06090P

### PRODUCT DIMENSIONS

cadiz towel warmer, plug-in



# artos®

### C06090P

cadiz towel warmer, plug-in





#### WESTOVER, INC

13305 B STREET OMAHA, NEBRASKA 68144

WWW.ARTOS.US.COM

T:877.927.8679

© 2018ed. All technical and pricing information is subject to change without prior notice. To confirm accuracy check with Artos customer service.

### INSTALLATION STEPS



#### WESTOVER, INC

13305 B STREET OMAHA, NEBRASKA 68144

WWW.ARTOS.US.COM

© 2018ed. All technical and pricing information is subject to change without prior notice. To confirm accuracy check with Artos customer service.

# artos®

### C06090P

cadiz towel warmer, plug-in

### PARTS BREAKDOWN



- (1) WALL BRACKET(4) C06090P XP1
- (2) WALL BRACKET SET SCREW(4) C06090P XP2
- (3) WALL BRACKET SCREW(4) C06090P XP3
- (4) TOWEL WARMER C06090P XP4
- (5) **ELEMENT** C06090P XP5